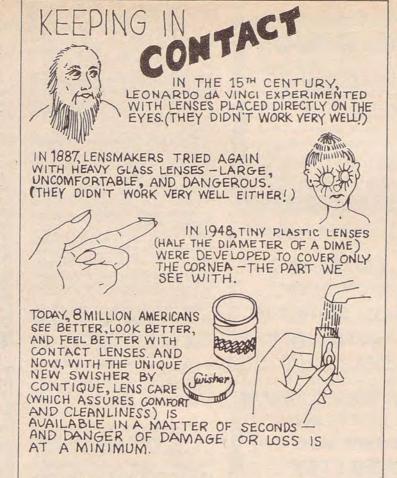

Opticians

1451 LAKE AVE. (Riviera Theatre Bldg.)

647-9300

Daily 10 a.m. to 5:30 p.m.-Thurs. Til 8:30 577 Brooks Ave., cor. Thurston - 328-2650 2 Main, Brockport - 637-5858

> Contact Lenses Fitted Personally By Mr. Smith

PRESCRIPTIONS FILLED

\*\*\*\*\*\*\*\*\*\*\*

GENUINE SPRING LEG O' LAMB

COUNTRY STYLE

SPARERIBS U.S. CHOICE

SANDWICH STEAKS

PRE-SEASONED BEEF-PORK-VEAL

MEAT LOAF

1286 Dewey Ave.

Opticians

1451 LAKE AVE. (Riviera Theatre Bldg.)

647-9300

Daily 10 a.m. to 5:30 p.m. - Thurs. Til 8:30 577 Brooks Ave., cor. Thurston - 328-2650 2 Main, Brockport - 637-5858

> Contact Lenses Fitted Personally By Mr. Smith

PRESCRIPTIONS FILLED