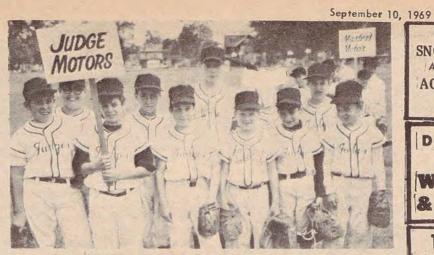

#### NORTHWEST YOUTH ASSOC.

MINOR LEAGUE

| Iroquois  | 2     | 0     |
|-----------|-------|-------|
| Cherokees | 2     | 1     |
| Senecas   | 2     | 1     |
| Mohawks   | 1     | 1 2 2 |
| Sioux     | 1     | 2     |
| Apaches   | 0     | 2     |
| MAJOR L   | EAGUE |       |
| Falcons   | 3     | 1     |
| Ravens    | 2     | 1     |
| Hawks     | 2     | 1     |
| Owls      | 1     | 2     |
| Eagles    | 0     | 3     |
| SENIOR L  | EAGUE |       |
| Palominos | 12    | 0     |
| Colts     | 5     | 7     |
| Stallions | 3     | 7     |
| Dintos    | 9     | 0     |

In the Minor League Jamie Mc-Knight pitched the Cherokees to a 1-0 victory over the Sioux.

In the Major League Jim Cianca hit two home runs and a game saving catch by Teddy Slyvio along with the pitching of Jeff Stadtmiller lead the Ravens to a 5-3 win over the Falcons.