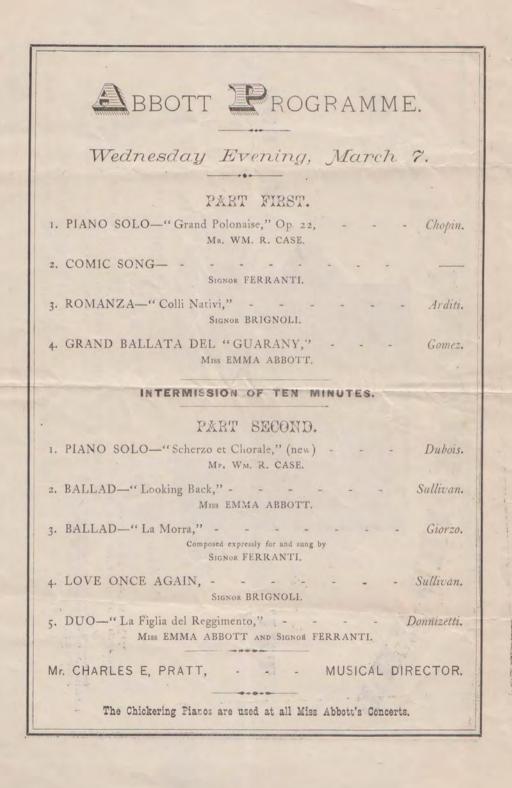

Central Library of Rochester and Monroe County Theater Collection

GEORGE F. NESBITT & Co., Printers, cor. Pearl and Pine Streets, New York.

Central Library of Rochester and Monroe County Theater Collection