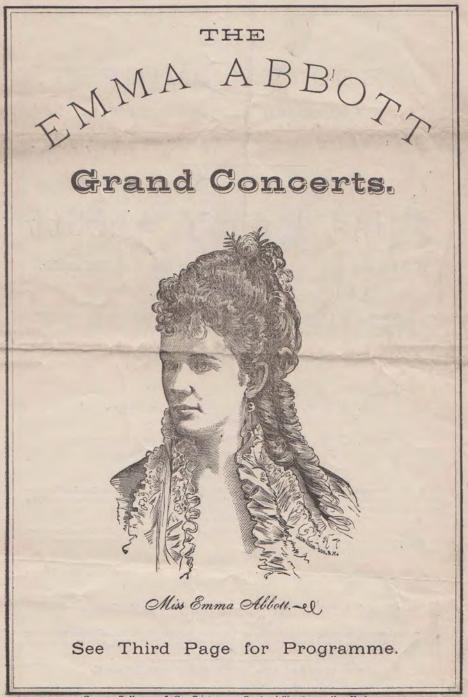

Central Library of Rochester and Monroe County Theater Collection

GEORGE F. NESBITT & Co., Printers, cor. Pearl and Pine Streets, New York.

Central Library of Rochester and Monroe County Theater Collection