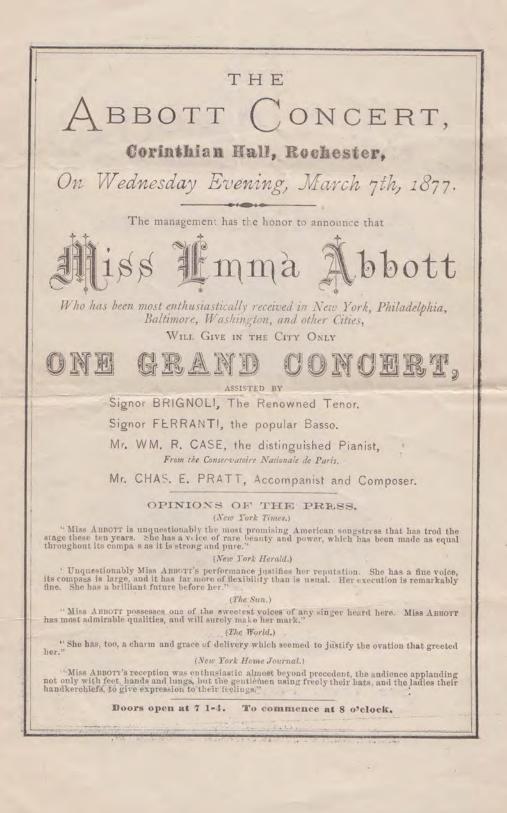

Central Library of Rochester and Monroe County Theater Collection

GEORGE F. NESBITT & Co., Printers, cor. Pearl and Pine Streets, New York.

Central Library of Rochester and Monroe County Theater Collection