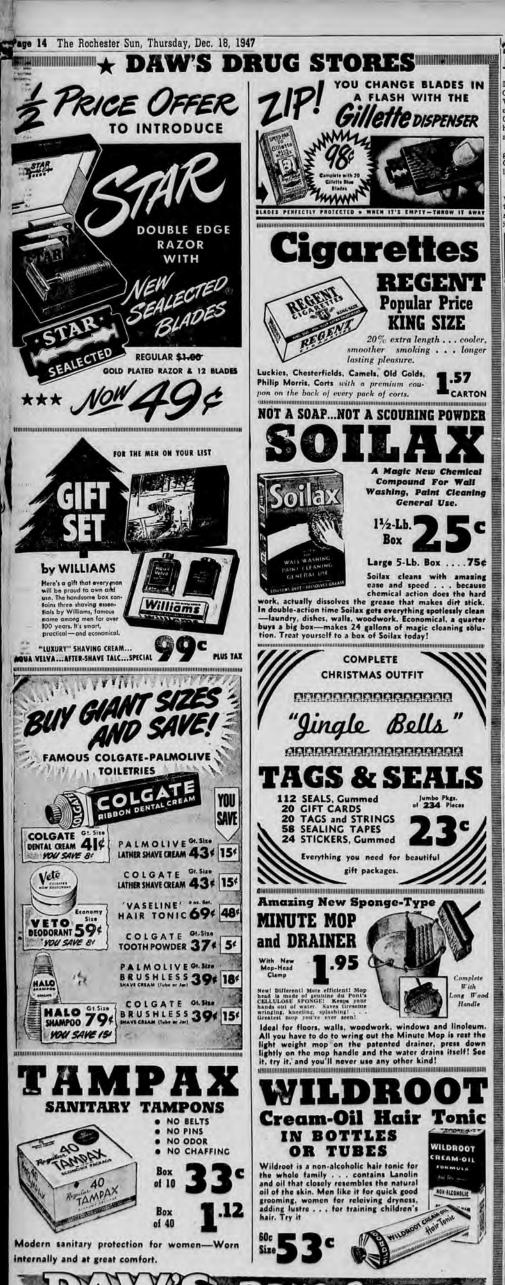

# McKESSON

SHAPING COMFORT (Limit 2 Boxes)

SERUTAN LAXATIVE

MINERAL OIL 11°

1.20 SIZE SIMILAC Baby Food 68°

60c SIZE RESINOL 31°

TUBE OR JAR BARBASOL SHAVING CREAM

PHILLIP'S MILK OF MAGNESIA