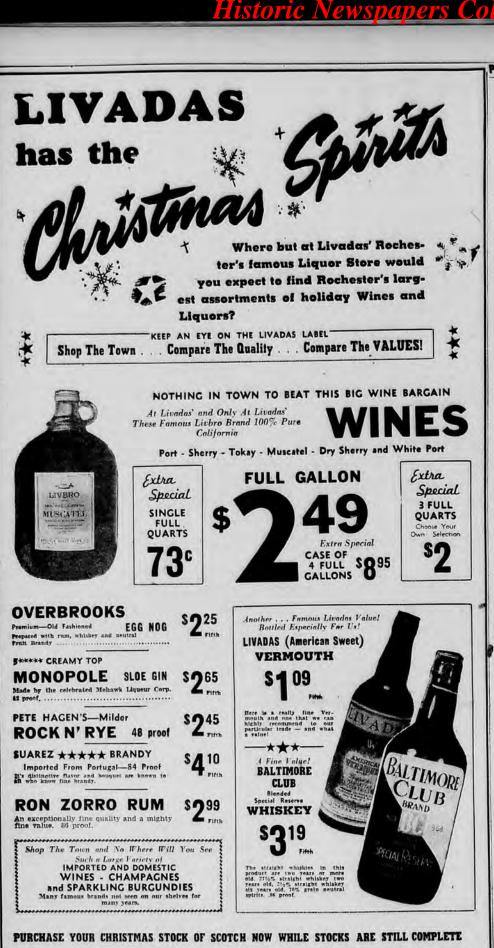

, generously proportioned, and fashion-right.



A. Good quality cotton seersucker house coat with eyelet trim on the square collar and pocket. Zipper front or wraparound styles. Skirt hem measures six yards plus! Peach or blue with contrasting polks dots. Sizes 46 to 52.

5.98

B. Non-ran rayon bloomers, step-ins, and panties, all with elastic waisthands. Extra large and regular sizes. Slight irregulars of 79c and 1.00 qualities.

57°

C. Rayon taffets slip with braid trim and fagotted seams. Adjustable straps. . . . Slightly irregulars. Sizes 46 to 50.

2.19

D. Knit ravon jersey gown, non-run, tailored with capelet sleeves. Tearose or blue with contrasting trim. 44 to 48.

1.98

McCurdy's Downstairs Store Lingerie and Housecoats



every one a big value.

for Better Living on a Budget



Imparted HUDSON'S BAY, best precurable Scotch. 100% Scotch Whiskies \$5.99 .... fifth \$5.67

These and Many Other Well Known SCOTCHES Now Available



|                         | Proof  | Contents | Price | Case  |                                        | Proof | Contents | Price | Case  |
|-------------------------|--------|----------|-------|-------|----------------------------------------|-------|----------|-------|-------|
| Old Grand-Dad bourbon   | 100    | 4 /5 qt. | 6.91  | 78.77 | Three Feathers Reserve                 | 86    | 4/5 qt.  | 4.05  | 46.17 |
| P. & T. Private Stock   | 86     | 4 5 qt.  | 4.85  | 55.29 | Cream of Kentucky                      | 86    | 4/5 qt.  | 3.60  | 41.04 |
| Old Overholt bonded rye | 100    | 4 5 gt.  | 6.52  | 74.33 | Wilson's