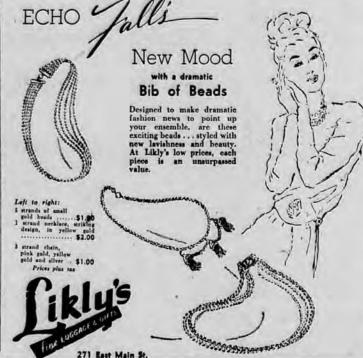

dance to the tune of high fashion earrings . . . more ornate, more feminine than ever! Fiery "jewels." rhinestones, lustrons pearls, polished gold and silver. From an extensive new collection of moderately priced stylings. \$1 to \$5 from \$1.00 Rhinestone Chokers in