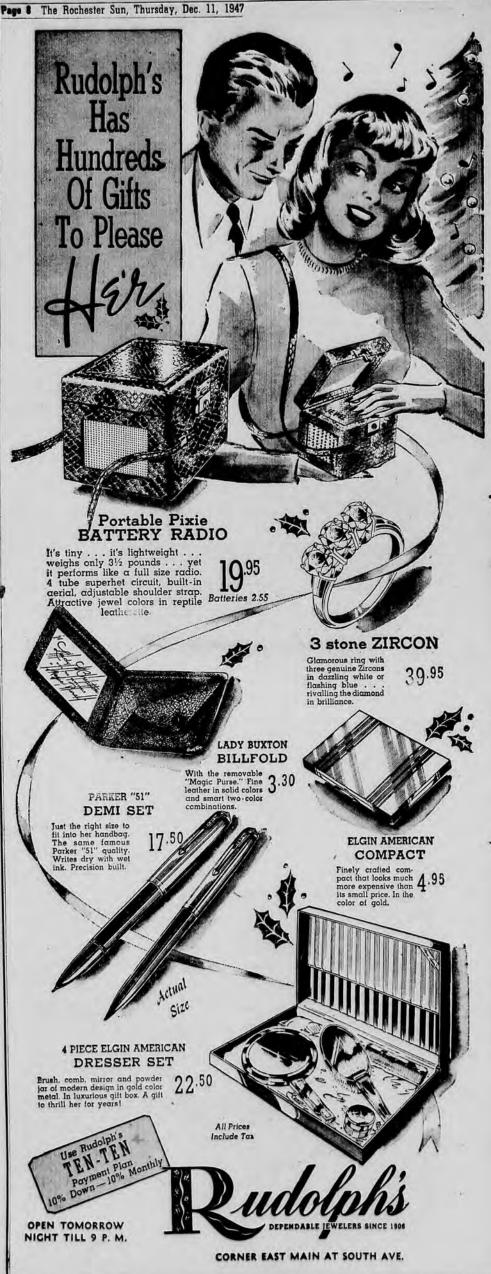

.  | 4.05  | 46.17 | Kentucky Tavern bourbon                | 100   | 4 5 qt.  | 6.92  | 76.12 |
| Golden Wedding          | 86     | 4 /5 qt. |       | 41.04 | Calvert Reserve                        | 86.8  | 4 5 qt.  | 4.05  | 46.17 |
| Four Roses              | 90.5   | 4 5 qt.  | 4.41  | 50.27 | Corby's Reserve                        | 86    | 4 5 qt.  | 3.55  | 51.75 |
| Schenley Reserve        | 86     | 4 /5 at. | 4.05  | 46.17 | O'Shaughnessy's Bourbon<br>Charter Oak |       | 4 5 qt.  | 4.95  | 56.43 |
| Old Taylor              | 100    | 4 5 qt.  | 6.91  | 78.77 | Chanter Car                            |       | 100      | 4.00  | 2000  |
|                         |        |          | 10100 |       |                                        |       |          |       |       |







Just Slide a Record in the Slot...It Plays! **AUTOMATIC PHONOGRAPH RADIO** 

It starts, plays and stops automatically. No fussing with tone arms, needles, lids or controls. Adjusts itself automatically to 10 inch or 12 inch records. Featherweight tone arm with permanent needle. Powerful superheterodyne radio with superb tone quality. Beautiful cabinet of selected hardwoods. The whole family will enjoy and use it.

ZIRCON

AMERICAN

MPACT

AVE.

39.95

Smart, Modern Radio-Phonograph CONSOLE

Handsomely designed, full-size console of walnut with the Philco radio and automatic budgets. New built-in aerial system . . . improved tilt-front cabinet . . . powerful permanent magnet dynamic speaker gives high power output, assuring clear, rich, rounded tones and brilliant reception.

> OPEN FRI