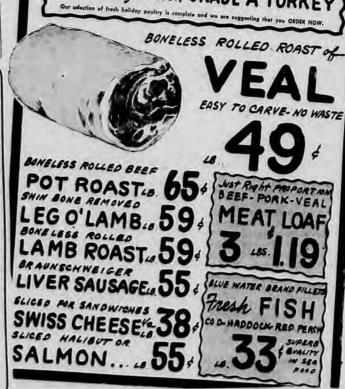

rackers Sunshine  | 1b. 25°    |
| Spaghetti France-American | 2 cans 29° |
| Luncheon Meat Oscar Mayor | 12-oz. 41c |
| FRESH BREAD 2 !           | 27.        |

| essing       | 19°                                   |
|--------------|---------------------------------------|
|              | of 100 69°                            |
| se           | jar 43°                               |
| Orchard Park | 2 ib. 59°                             |
| Orchard Park | 2 is 39°                              |
| Clever Lane  | pint 25°                              |
| Philadelphia | 3-oz. 17°                             |
|              | Orchard Park Orchard Park Clover Lane |

clear, the no time, as stips wer 24 or with builds, your bloom begins in acco-

SOILAX SUPER-CLEANER 25° NOW AT LOBLAWS





Spaghetti Sauce

SWERL 10-01 23°

Lux Toilet Soap 2 29°

FIRST FLOOR HOME OF THE N yet has "country houses. Designed this house has no this house has not a pleasantly room ground-snug line entrance and ow sun yet allow w plumbing is in or be left unfinished in itself. Archite modern home will modern home when PRACTICAL BU

# BEAT WIN DISCOMFO WITH INSU While fair we

around it's a goo a list of last of and chills and ta medy them. Althhomes are adequ as they are buil develop uncomf ness that can b some means of Cracks around doors not only but allow hea

Weatherstrip is the more per kind. A plastic seal minor space tling or warpir larger breaks ar fessional job of justment is Storm windows nserve heat, aled insulate indows that h your regular w Insulating sid like brick or ste tion over