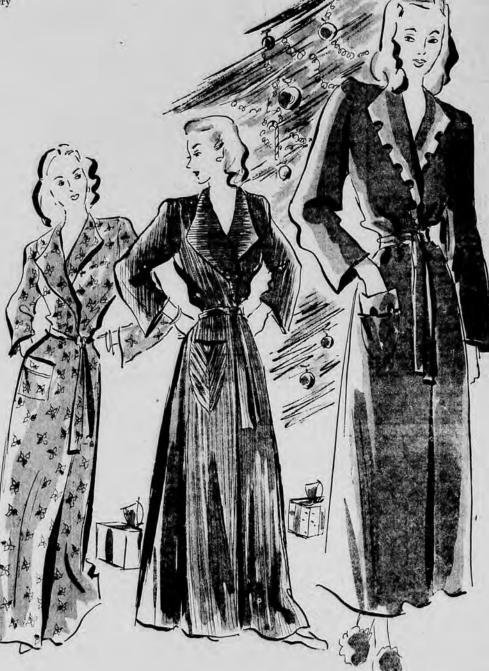

y all year 'round. Every robe is ankle length with full, generous lap. In so many soft. flattering shades! They're not only practical, but very, very pretty! Come . . . see them all tomorrow!

Shown from left to right:

QUILTED, flowered chintz robe with bright piping around the collar, sleeves and hem, Rose and blue combinations. Sizes 14 to 20. 5.98

ALL-WOOL FLANNEL robe for women, with white piping on cuffs and pockets. Two roomy handy pockets. Copen. wine, and navy. Sizes 38 to 52.

13.95

FLOWERED RAYON CREPE travel robe that's washable. Gray, blue, and green. In women's sizes, 38 to 52. **8.95** 

VELVETY BABY CHENILLE robe. Copen, aqua, rose. 7.98

ALL-WOOL FLANNEL ROBE with scalloped collar and pocket. Copen. red, and navy. Sizes 14 to 20. 13.95

McCurdy's Downstairs Negligees







Slippers to match or contrast with her robe. Slippers she can really relax in. Warm slippers! Glamorous slippers! Here are a few from many styles in McCurdy's Downstairs Store:

> A. SATIN D'ORSAY with low-leather heel and white lamb fur trim. Light blue and rose. 2.29

> B. BRIGHT CORDURO) shipper with lamb fur cuff and plaid lining. Red, blue, and wine,

> C. LAMB FUR shearling with soft leather sole, red, rose, light blue, and royal blue.

D. QUILTED RAYON SATIN slipper, platform sole. Light

E. WOOL FELT MOCCASIN, soft'sole, pompom trim. Wine, red, oxford, and silvertone

McCurdy's Downstairs Shoes

#### PLANS EXPAND HOSTEL

Plans for i hosteleing in will be discu ican Youth sembly for scheduled fo 88 p. m. in M auditorium. The idea c atd in Euro

ineraries, cl movement p trips.
Ne