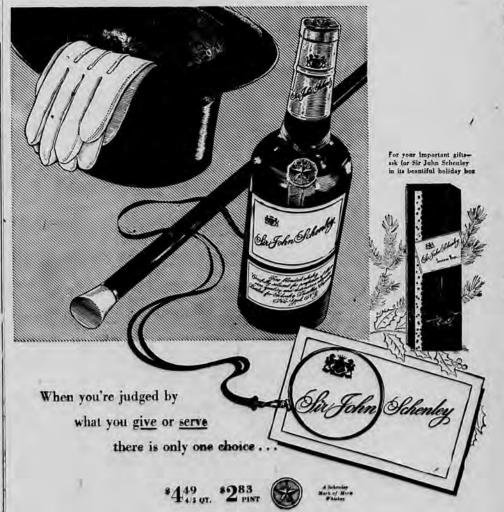

A tour of Museum exhibition halls will be made.

The meeting is sponsored by offered including George M.

SCHENLEY LEADS

IN AMERICA'S FAVOR

Sunny Morning Flavor is the reason

Three headline acts will be offered including George M. Cohan, Jr., the song-and-dance son of America's beloved "Yanmittee and the Girl Scout Program Committee with Mrs. Charles Wadhams and Mrs. Charles Reid as co-chairmen.