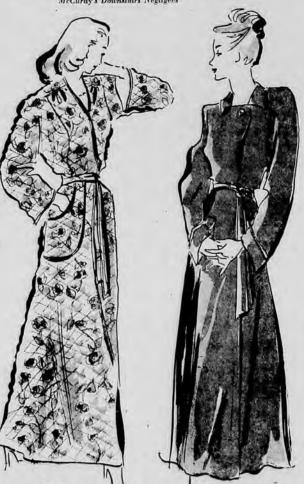

lly all year 'round. Every robe is ankle length with full, generous lap. In so many soft. flattering shades! They're not only practical, but very, very pretty! Come . . . see them all tomorrow!

Shown from left to right:

QUILTED, flowered chintz robe with bright piping around the collar, sleeves and hem, Rose and blue combinations. Sizes 14 to 20. 5.98

ALL-WOOL FLANNEL robe for women, with white piping on cuffs and pockets. Two roomy handy pockets. Copen. wine, and navy. Sizes 38 to 52.

13.95

FLOWERED RAYON CREPE travel robe that's washable. Gray, blue, and green. In women's sizes, 38 to 52. **8.95** 

VELVETY BABY CHENILLE robe. Copen, aqua, rose. 7.98

ALL-WOOL FLANNEL ROBE with scalloped collar and pocket. Copen. red, and navy. Sizes 14 to 20. 13.95

McCurdy's Downstairs Negligees







Slippers to match or contrast with her robe. Slippers she can really relax in. Warm slippers! Glamorous slippers! Here are a few from many styles in McCurdy's Downstairs Store:

> A. SATIN D'ORSAY with low-leather heel and white lamb fur trim. Light blue and rose. 2.29

> B. BRIGHT CORDURO) shipper with lamb fur cuff and plaid lining. Red, blue, and wine,

> C. LAMB FUR shearling with soft leather sole, red, rose, light blue, and royal blue.

D. QUILTED RAYON SATIN slipper, platform sole. Light

E. WOOL FELT MOCCASIN, soft'sole, pompom trim. Wine, red, oxford, and silvertone

McCurdy's Downstairs Shoes

#### PLANS EXPAND HOSTEL

Plans for i hosteleing in will be discu ican Youth sembly for scheduled fo 88 p. m. in M auditorium. The idea c atd in Euro

ineraries, cl movement p trips.