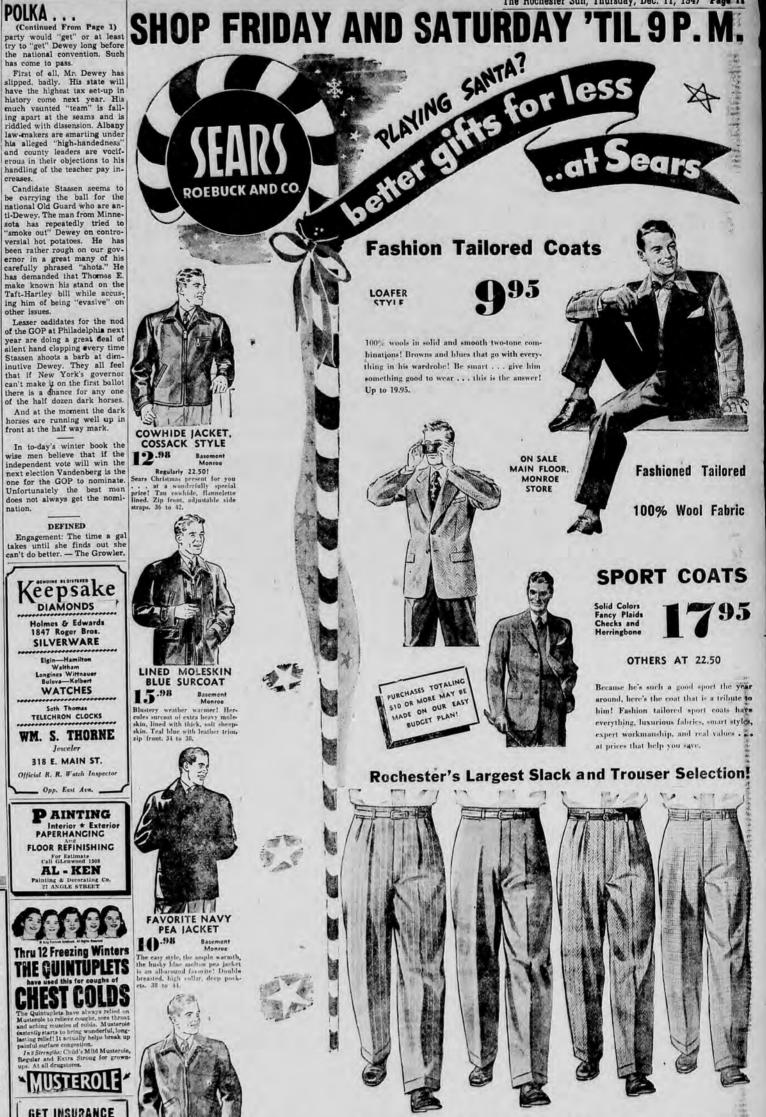

n, tan. Pleated fronts. Compli-ment to any sport coat. All sizes, Priced up to 11.98,

WORSTED AND 7.98 Main Floor,

For that "extra pair of slacks". . . . handsome gabardines or worsted with wrinkle-resistant wear-appeal! All wool, woul and rayon, all rayon selection.

Priced up to 14.98.

TWEEDS AND CHEVIOTS 6.98 Main Floor,

The wearable gift of importance . , , all wool slacks in tweeds, herringhone and diagonal patterns. Blues, greys and browns. 25 to 42 waist sizes. Others priced up to 11.98.

SERGE AND

9.98 Main Floor, Monroe Good dress or sport company ions! Fine cassingered or serv-ges in dark greys, blues and browns. Fancy stripes and checks. Waist state 28 to 42; Priced up to 14-98.

MONROE AVE. AT S. UNION - MAIN 7000 RIDGE ROAD NEAR DEWEY - CLEN. 0556

ROCHESTER, NEW YORK





The Rochester Sun, Thursday, Dec. 11, 1947 Page 11



NO FLAWS BON SPOTS **ALL PRICES** INCLUDE **FEDERAL** \$395.00

# Rochester Sun, Thursday, Dec. 11, 1947 Page 13

A Western laboratory will study the effects of atomic rays on food crops, and if everything goes well the tomato surprise of the dining room. — Richmond Times - Dispatch.

THOUSANDS TO CHOOSE FROM PANTS Sizes 29 to 60 Largest Varieties VINES' Lower Mines

159-161 Joseph Ave. MAIN 6493 BIG - SMALL - FAT - TALL-WE FIT THEM ALL

# AIR-A-LITE VENETIAN BLINDS

1947 PLYMOUTH DELUXE SEDAN TO BE GIVEN AWAY ON THURSDAY, DEC. 18th BUY AIR-A-LITE QUALITY CUSTOM MADE VENETIAN BLINDS NOW Free Tickets With Each Purchase - WIN THE NEW CAR -

AIR-A-LITE Venetian Blind Mig. Co. 429-431 MAIN ST. WEST





THREE FEATHERS V.S.R. BOURBON WHISK