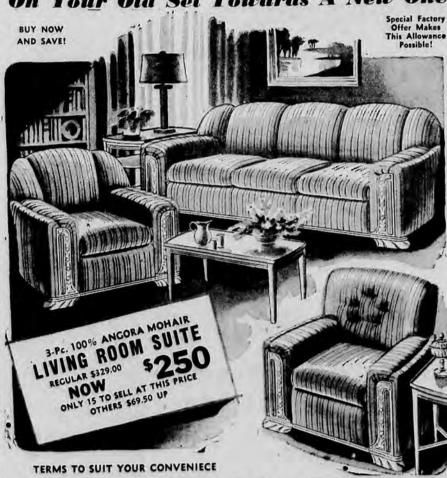

Enjoy delicious King Red Label Whisky—for a richer, more satisfying flavori King, you see, is blended by the people who have been distilling famous Old Forester for 77 years. The delicious whiskles blended into King, are among the finest-tasting, castilest whiskles to be found anywhere. Tully aged — 5 years or more old—withdrawn from Brown-Forman's air and temperature-controlled warehouse, and blended with the

BROWN-FORMAN DISTILLERS CORPORATION, At Louisville in Kentucky

\*KING RED LABEL. Blended Whisky. The straight whiskies in this product are 5 years or more old 30% straight whiskies; 70% grain neutral sprits, 86 proof, KING BLACK LABE. Blended Whisky. The straight whiskies in this product are 5% menths are old. 55% straight whiskies; 56% grain neutral sprits. 85 proof.

# LLOWANC



CO. 96 STATE ST.

**FURNITURE** 

# Fall Engagements and Weddings Special Feature! SMALLS

Repeated By Popular Demand

SPECIAL DIAMOND REDUCTIONS

**GUARANTEED** 



### SAVE up to 20% Off **Present Market Prices**

Give your loved one the finest...and save money at the same time! Gorgeous Smalls "Attested Perfect" diamond rings and matched bridal sets are priced 20% lower than present market values for our special Fall Sale!

Here are the loveliest rings money can buy . . . every one guaranteed for absolute purity, quality and cutting perfection . . . and you get an affidavit of perfection with every "Attested Perfect" ring, Featured in the collection of diamond values are the newest, smartest settings . . . made by America's outstanding stylists.

There's no finer way to say "I LOVE YO