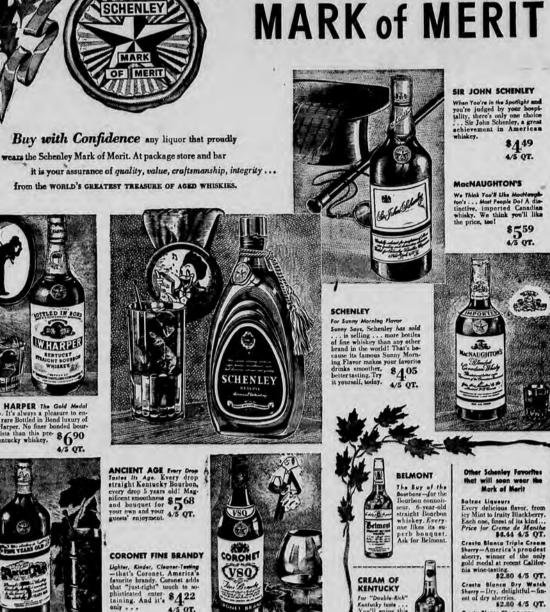

A tour of Museum exhibition halls will be made.

The meeting is sponsored by offered including George M.

SCHENLEY LEADS

IN AMERICA'S FAVOR

Sunny Morning Flavor is the reason

Three headline acts will be offered including George M. Cohan, Jr., the song-and-dance son of America's beloved "Yanmittee and the Girl Scout Program Committee with Mrs. Charles Wadhams and Mrs. Charles Reid as co-chairmen.