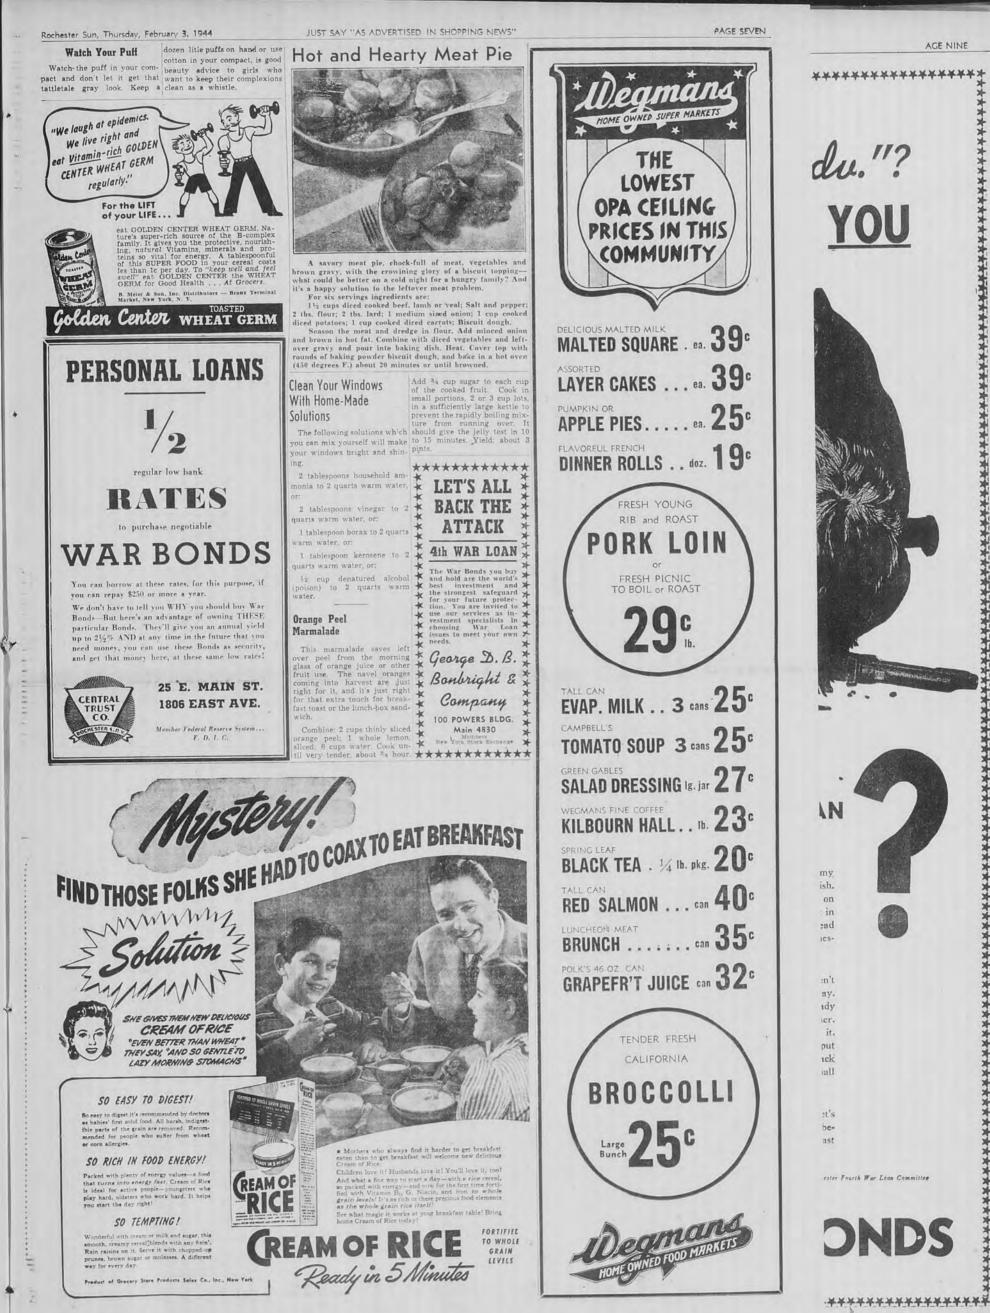

PAGE THREE JUST SAY "AS ADVERTISED IN SHOPPING NEWS" Rochester Sun, Thursday, January 6, 1944 EDWARDS BASEMENT TOWELS PRINTED DISH **GUEST TOWELS** TOWELS C TOWELS! TOWELS! 29° Sizes Size 16" x 28" 16" x 26" 16" x 29" TOWELS! TOWELS! What a wonderful assortment! What wonderful towels! What lovely designs! Floral patterns! Blue, red, and green! They're pretty! Practical! And just right for the kitchen! Edwards Basement Bright! Colorful! Just like Spring! In rose, red, green and blue borders! Also pastel colors of green and blue! You'll like them! You'll use them! Slightly imperfect! But, oh, so pretty! Edwards Basement TOWELS! **HEAVILY TUFFTED JACQUARD TOWELS** TOWELS! LINEN DISH TOWELS TOWELS! IELS! Size 22" x 44" Size 18 x 29" Look at this! 50% linen! 45% rayon! 5% cotton! What nice! Thick! Heavy! Soft mfts! First quality. Rich. gay shades of green, peach. maize, rose, blue, with white flowers! It's the perfect shower towel! And will match or harmonize a towel! It's good! Red and blue border! Absorbent . . . all you could ask for! How swell they launder! TOWELS! 401. with your color scheme! Edwards Basement Edwards Basement BLANKETS 12.24 PART WOOL 2.57 Pai All this warmth! Yet only weights 3 pounds! Securely bound with sateen! Big, heautiful block plaids! In blue or rose with white! And most important . . . all first quality! You'll welcome this , , , and how! On cold nights! SIZE 70x80 Edwards Basement