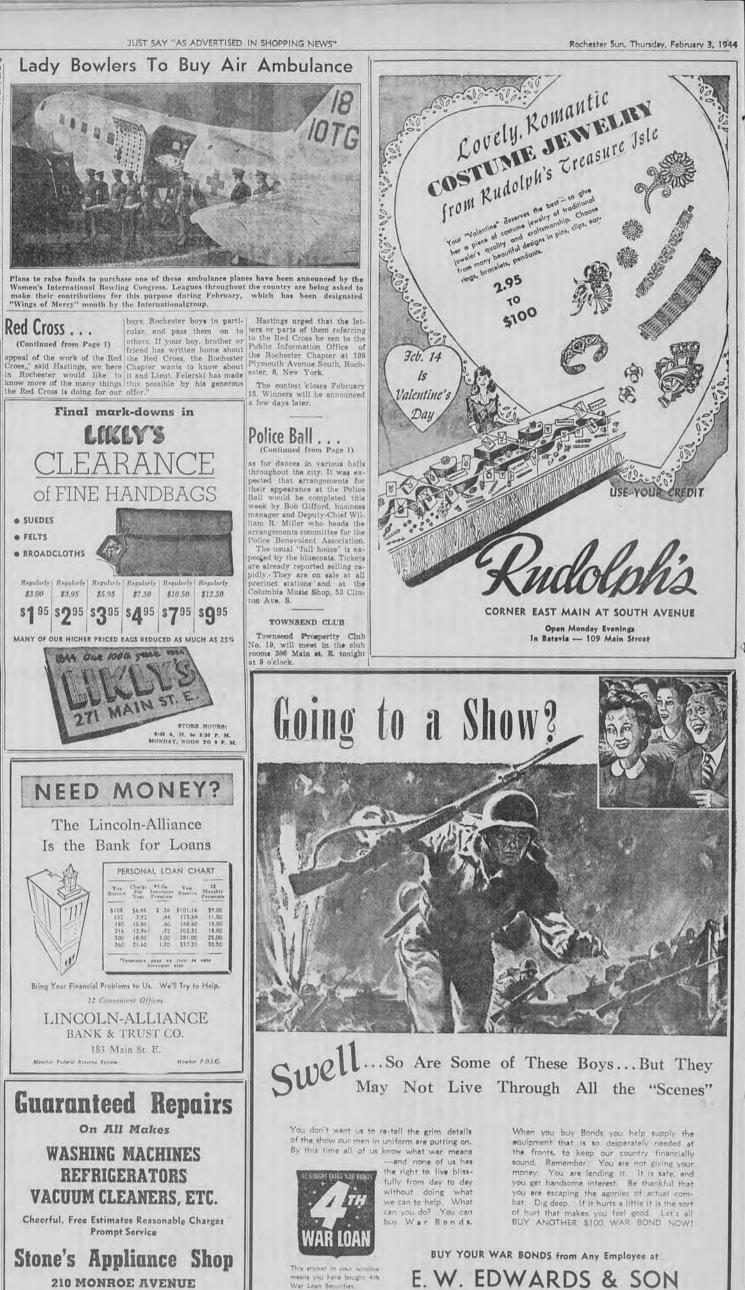

PAGE THREE JUST SAY "AS ADVERTISED IN SHOPPING NEWS" Rochester Sun, Thursday, January 6, 1944 EDWARDS BASEMENT TOWELS PRINTED DISH **GUEST TOWELS** TOWELS C TOWELS! TOWELS! 29° Sizes Size 16" x 28" 16" x 26" 16" x 29" TOWELS! TOWELS! What a wonderful assortment! What wonderful towels! What lovely designs! Floral patterns! Blue, red, and green! They're pretty! Practical! And just right for the kitchen! Edwards Basement Bright! Colorful! Just like Spring! In rose, red, green and blue borders! Also pastel colors of green and blue! You'll like them! You'll use them! Slightly imperfect! But, oh, so pretty! Edwards Basement TOWELS! **HEAVILY TUFFTED JACQUARD TOWELS** TOWELS! LINEN DISH TOWELS TOWELS! IELS! Size 22" x 44" Size 18 x 29" Look at this! 50% linen! 45% rayon! 5% cotton! What nice! Thick! Heavy! Soft mfts! First quality. Rich. gay shades of green, peach. maize, rose, blue, with white flowers! It's the perfect shower towel! And will match or harmonize a towel! It's good! Red and blue border! Absorbent . . . all you could ask for! How swell they launder! TOWELS! 401. with your color scheme! Edwards Basement Edwards Basement BLANKETS 12.24 PART WOOL 2.57 Pai All this warmth! Yet only weights 3 pounds! Securely bound with sateen! Big, heautiful block plaids! In blue or rose with white! And most important . . . all first quality! You'll welcome this , , , and how! On cold nights! SIZE 70x80 Edwards Basement