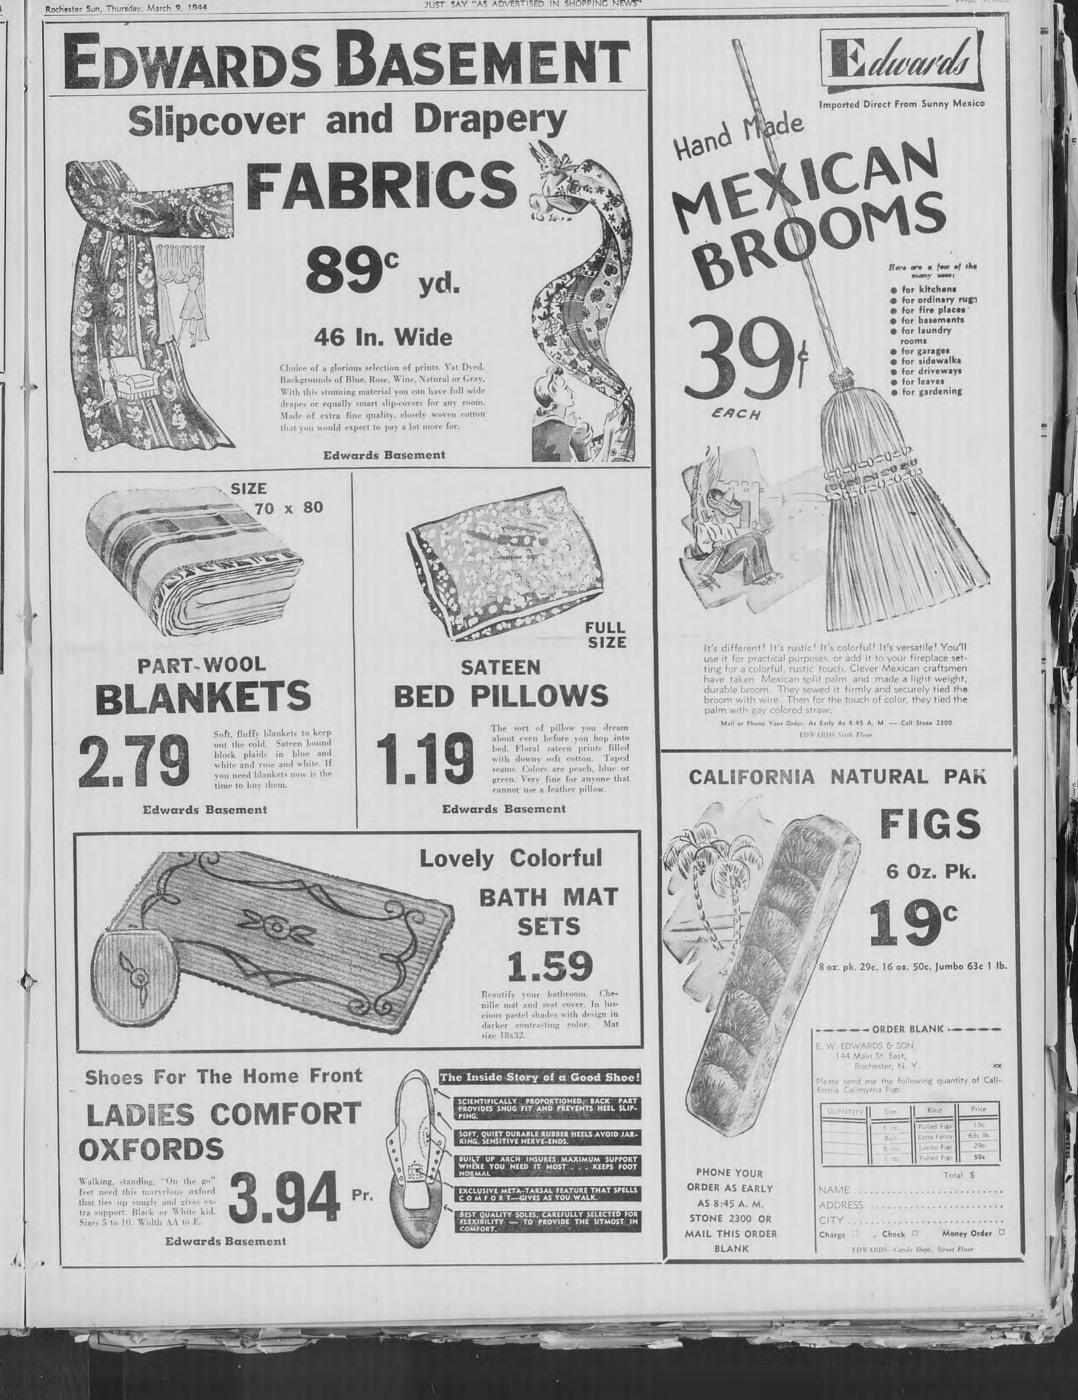

PAGE THREE JUST SAY "AS ADVERTISED IN SHOPPING NEWS" Rochester Sun, Thursday, January 6, 1944 EDWARDS BASEMENT TOWELS PRINTED DISH **GUEST TOWELS** TOWELS C TOWELS! TOWELS! 29° Sizes Size 16" x 28" 16" x 26" 16" x 29" TOWELS! TOWELS! What a wonderful assortment! What wonderful towels! What lovely designs! Floral patterns! Blue, red, and green! They're pretty! Practical! And just right for the kitchen! Edwards Basement Bright! Colorful! Just like Spring! In rose, red, green and blue borders! Also pastel colors of green and blue! You'll like them! You'll use them! Slightly imperfect! But, oh, so pretty! Edwards Basement TOWELS! **HEAVILY TUFFTED JACQUARD TOWELS** TOWELS! LINEN DISH TOWELS TOWELS! IELS! Size 22" x 44" Size 18 x 29" Look at this! 50% linen! 45% rayon! 5% cotton! What nice! Thick! Heavy! Soft mfts! First quality. Rich. gay shades of green, peach. maize, rose, blue, with white flowers! It's the perfect shower towel! And will match or harmonize a towel! It's good! Red and blue border! Absorbent . . . all you could ask for! How swell they launder! TOWELS! 401. with your color scheme! Edwards Basement Edwards Basement BLANKETS 12.24 PART WOOL 2.57 Pai All this warmth! Yet only weights 3 pounds! Securely bound with sateen! Big, heautiful block plaids! In blue or rose with white! And most important . . . all first quality! You'll welcome this , , , and how! On cold nights! SIZE 70x80 Edwards Basement