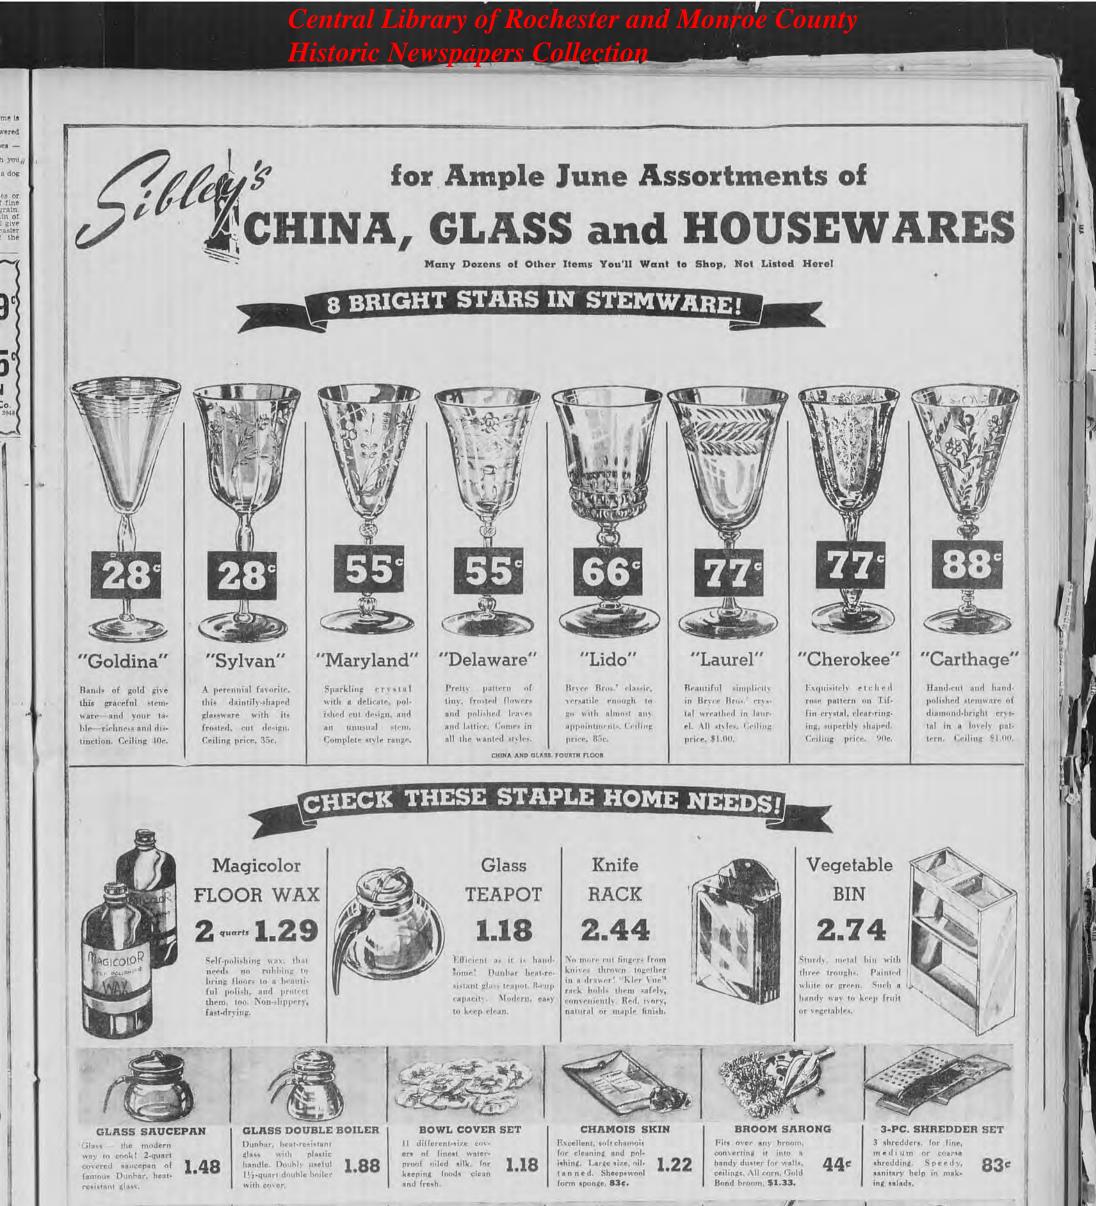

PAGE THREE JUST SAY "AS ADVERTISED IN SHOPPING NEWS" Rochester Sun, Thursday, January 6, 1944 EDWARDS BASEMENT TOWELS PRINTED DISH **GUEST TOWELS** TOWELS C TOWELS! TOWELS! 29° Sizes Size 16" x 28" 16" x 26" 16" x 29" TOWELS! TOWELS! What a wonderful assortment! What wonderful towels! What lovely designs! Floral patterns! Blue, red, and green! They're pretty! Practical! And just right for the kitchen! Edwards Basement Bright! Colorful! Just like Spring! In rose, red, green and blue borders! Also pastel colors of green and blue! You'll like them! You'll use them! Slightly imperfect! But, oh, so pretty! Edwards Basement TOWELS! **HEAVILY TUFFTED JACQUARD TOWELS** TOWELS! LINEN DISH TOWELS TOWELS! IELS! Size 22" x 44" Size 18 x 29" Look at this! 50% linen! 45% rayon! 5% cotton! What nice! Thick! Heavy! Soft mfts! First quality. Rich. gay shades of green, peach. maize, rose, blue, with white flowers! It's the perfect shower towel! And will match or harmonize a towel! It's good! Red and blue border! Absorbent . . . all you could ask for! How swell they launder! TOWELS! 401. with your color scheme! Edwards Basement Edwards Basement BLANKETS 12.24 PART WOOL 2.57 Pai All this warmth! Yet only weights 3 pounds! Securely bound with sateen! Big, heautiful block plaids! In blue or rose with white! And most important . . . all first quality! You'll welcome this , , , and how! On cold nights! SIZE 70x80 Edwards Basement