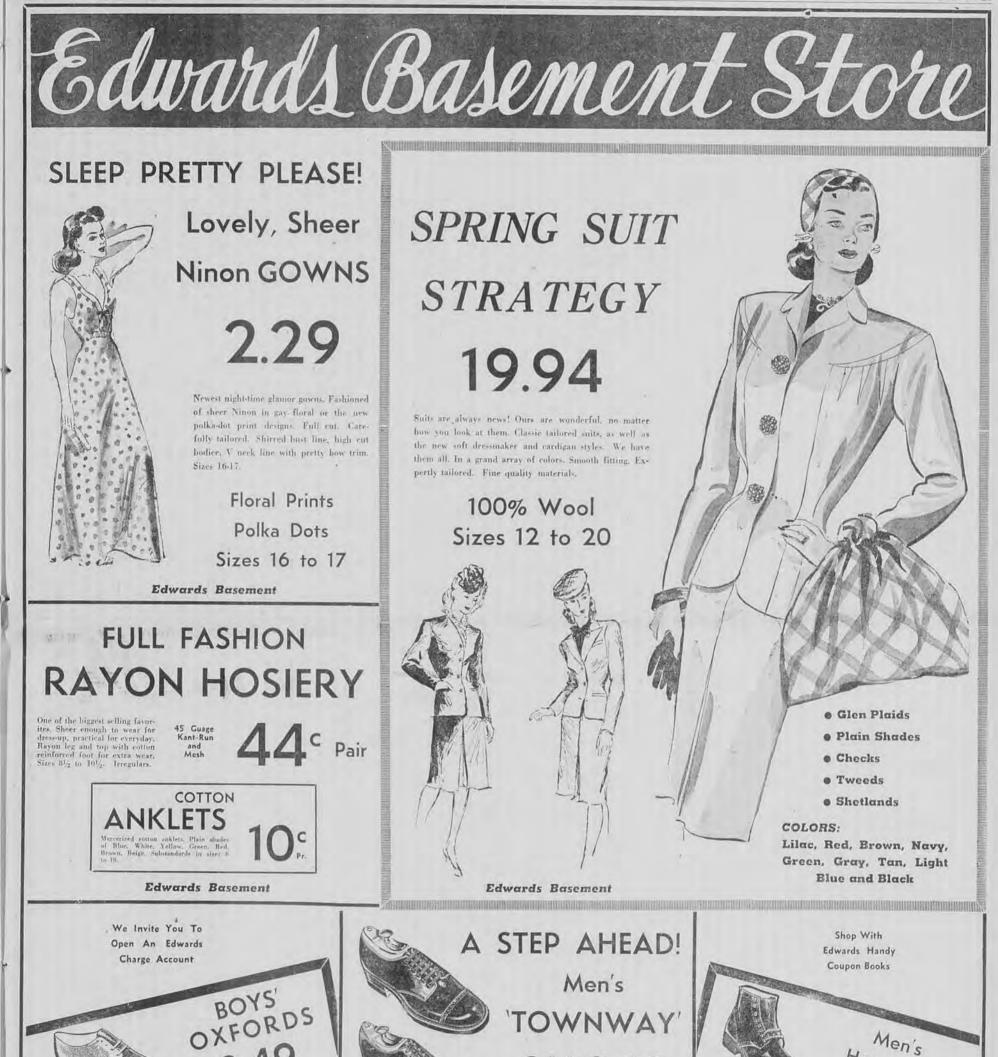

PAGE THREE JUST SAY "AS ADVERTISED IN SHOPPING NEWS" Rochester Sun, Thursday, January 6, 1944 EDWARDS BASEMENT TOWELS PRINTED DISH **GUEST TOWELS** TOWELS C TOWELS! TOWELS! 29° Sizes Size 16" x 28" 16" x 26" 16" x 29" TOWELS! TOWELS! What a wonderful assortment! What wonderful towels! What lovely designs! Floral patterns! Blue, red, and green! They're pretty! Practical! And just right for the kitchen! Edwards Basement Bright! Colorful! Just like Spring! In rose, red, green and blue borders! Also pastel colors of green and blue! You'll like them! You'll use them! Slightly imperfect! But, oh, so pretty! Edwards Basement TOWELS! **HEAVILY TUFFTED JACQUARD TOWELS** TOWELS! LINEN DISH TOWELS TOWELS! IELS! Size 22" x 44" Size 18 x 29" Look at this! 50% linen! 45% rayon! 5% cotton! What nice! Thick! Heavy! Soft mfts! First quality. Rich. gay shades of green, peach. maize, rose, blue, with white flowers! It's the perfect shower towel! And will match or harmonize a towel! It's good! Red and blue border! Absorbent . . . all you could ask for! How swell they launder! TOWELS! 401. with your color scheme! Edwards Basement Edwards Basement BLANKETS 12.24 PART WOOL 2.57 Pai All this warmth! Yet only weights 3 pounds! Securely bound with sateen! Big, heautiful block plaids! In blue or rose with white! And most important . . . all first quality! You'll welcome this , , , and how! On cold nights! SIZE 70x80 Edwards Basement