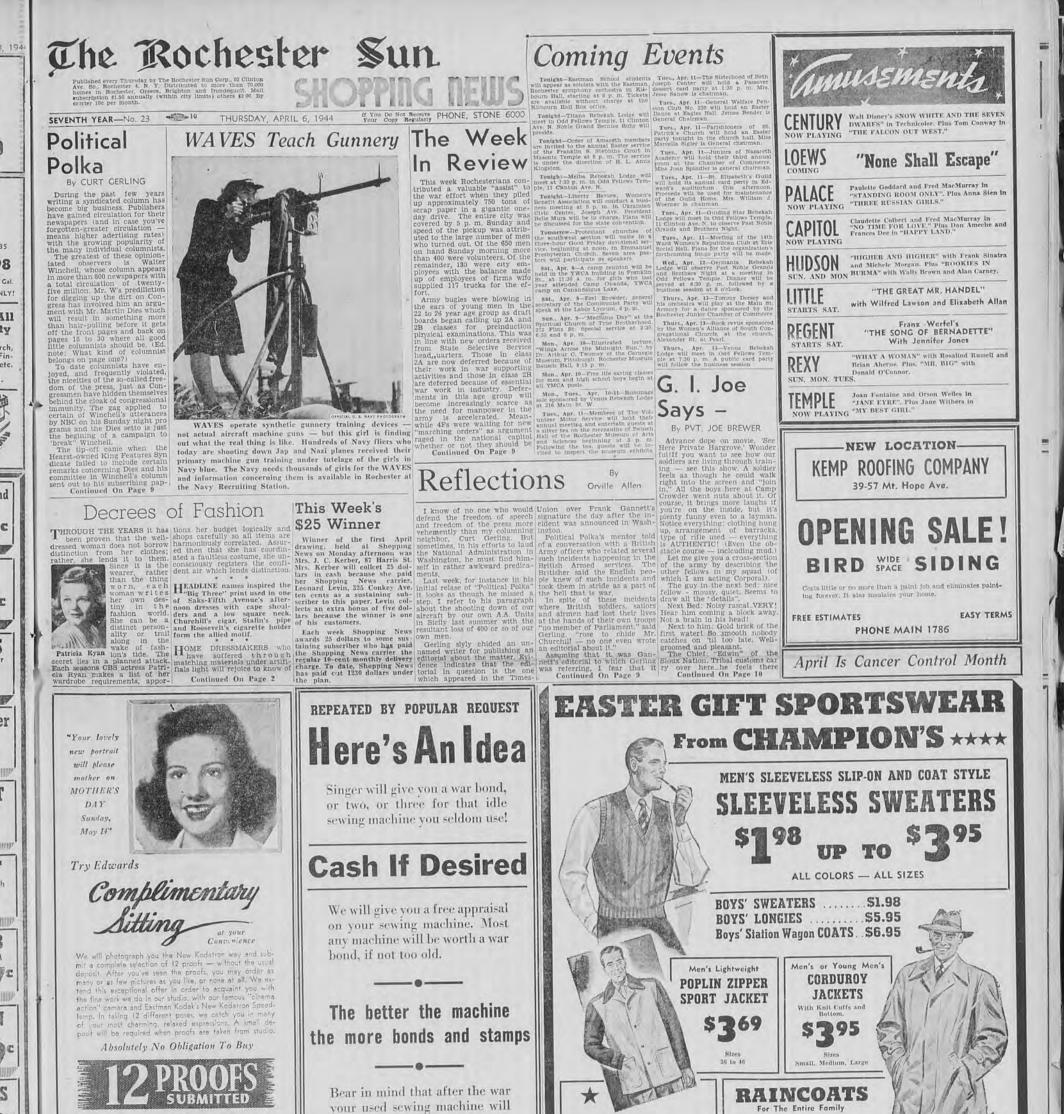

PAGE THREE JUST SAY "AS ADVERTISED IN SHOPPING NEWS" Rochester Sun, Thursday, January 6, 1944 EDWARDS BASEMENT TOWELS PRINTED DISH **GUEST TOWELS** TOWELS C TOWELS! TOWELS! 29° Sizes Size 16" x 28" 16" x 26" 16" x 29" TOWELS! TOWELS! What a wonderful assortment! What wonderful towels! What lovely designs! Floral patterns! Blue, red, and green! They're pretty! Practical! And just right for the kitchen! Edwards Basement Bright! Colorful! Just like Spring! In rose, red, green and blue borders! Also pastel colors of green and blue! You'll like them! You'll use them! Slightly imperfect! But, oh, so pretty! Edwards Basement TOWELS! **HEAVILY TUFFTED JACQUARD TOWELS** TOWELS! LINEN DISH TOWELS TOWELS! IELS! Size 22" x 44" Size 18 x 29" Look at this! 50% linen! 45% rayon! 5% cotton! What nice! Thick! Heavy! Soft mfts! First quality. Rich. gay shades of green, peach. maize, rose, blue, with white flowers! It's the perfect shower towel! And will match or harmonize a towel! It's good! Red and blue border! Absorbent . . . all you could ask for! How swell they launder! TOWELS! 401. with your color scheme! Edwards Basement Edwards Basement BLANKETS 12.24 PART WOOL 2.57 Pai All this warmth! Yet only weights 3 pounds! Securely bound with sateen! Big, heautiful block plaids! In blue or rose with white! And most important . . . all first quality! You'll welcome this , , , and how! On cold nights! SIZE 70x80 Edwards Basement