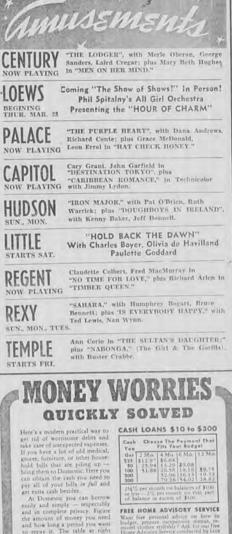

PAGE THREE JUST SAY "AS ADVERTISED IN SHOPPING NEWS" Rochester Sun, Thursday, January 6, 1944 EDWARDS BASEMENT TOWELS PRINTED DISH **GUEST TOWELS** TOWELS C TOWELS! TOWELS! 29° Sizes Size 16" x 28" 16" x 26" 16" x 29" TOWELS! TOWELS! What a wonderful assortment! What wonderful towels! What lovely designs! Floral patterns! Blue, red, and green! They're pretty! Practical! And just right for the kitchen! Edwards Basement Bright! Colorful! Just like Spring! In rose, red, green and blue borders! Also pastel colors of green and blue! You'll like them! You'll use them! Slightly imperfect! But, oh, so pretty! Edwards Basement TOWELS! **HEAVILY TUFFTED JACQUARD TOWELS** TOWELS! LINEN DISH TOWELS TOWELS! IELS! Size 22" x 44" Size 18 x 29" Look at this! 50% linen! 45% rayon! 5% cotton! What nice! Thick! Heavy! Soft mfts! First quality. Rich. gay shades of green, peach. maize, rose, blue, with white flowers! It's the perfect shower towel! And will match or harmonize a towel! It's good! Red and blue border! Absorbent . . . all you could ask for! How swell they launder! TOWELS! 401. with your color scheme! Edwards Basement Edwards Basement BLANKETS 12.24 PART WOOL 2.57 Pai All this warmth! Yet only weights 3 pounds! Securely bound with sateen! Big, heautiful block plaids! In blue or rose with white! And most important . . . all first quality! You'll welcome this , , , and how! On cold nights! SIZE 70x80 Edwards Basement