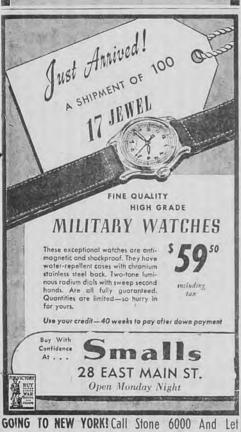

ral Library of Rochester and Monroe



nachie

upon nefits, ham's

UND

C

X

up rais reit

9

Week In Review . . . (Continued From Page 1)

An 18-year-old motorcyclist was killed instantly and his pas-senger injured Saturday night when their machine crashed an auto at Lake Avenue at Tiernan Street. ect the shoe industry in Ro-ter for your post war jobs, giving part time service to ent manufecturers. We can you in all departments dur-any hours that you have Two Rochester men charged with conspiring to act as agents

100

50 GIRLS WANTED Power Sewing Machine Operators FOR CLEAN, SIMPLE, LIGHT WORK

Good wages. Pleasant working conditions. REMBRANDT If already in war work, do not apply. Sth 165 ST. PAUL ST.

SHOE

liable between 8 A. M. and M. at the F. S. Elam Shoe 1500 North Clinton Ave.



Suntour Travel Bureau Make Your Hotel Reservations





BRAISED VEAL HEARTS WITH RICE

BRAISED VEAL HEARTS WITH RICE Have you discovered what fine flavor hearts of beef, lamb, yeal or pork have? And what a boon they are to your food budget! Start the family liking heart with this main rish of aralsed yeal hearts, served with rich brown gravy on fluffy rice. For about 4 servings, buy one yeal heart, Cut in four or eight pieces and wash and trim thoroughly, Dredge each piece in flour and season with salt and pepper. Brown in 'i cup of melted fat. Dice a medium onion and brown in fat with the meat, When the heart is well browned, add 'i' cup of water, 1 teaspoon salt and 1 tablespoon Worchestershire sauce. Cover and cook over low heat or in moderate oven for 1's to 2 hours, or until heart i