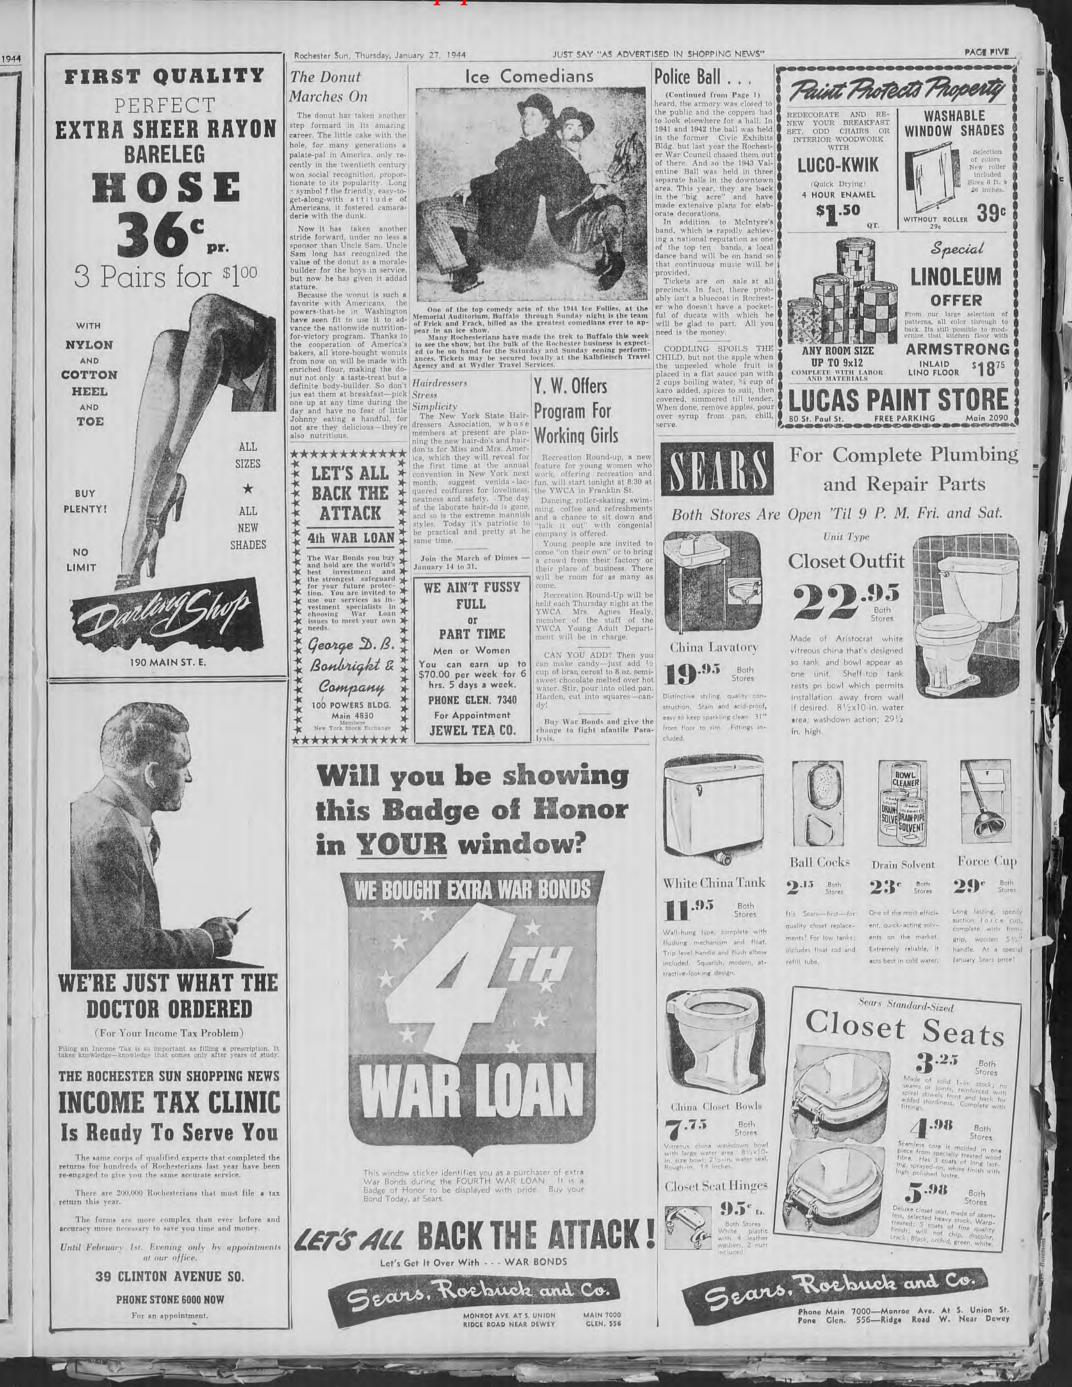

#### PAGE FOUR

Ice Follies Opens In Buffalo

For Week's Stay

Comedy runs rlot in the new Ice Follies of 1944, the Ship-stads and Johnson mammoth musical revue on ice, which opens at Buffalo's Memorial Auditorium next Tuesday for a six-day stand.

SIX-day stand. But comedy is only one in-gredient of the show, Replete with a cast of 130 and 33 fea-tured acts, the sparkling ex-travaganza sets new standards in spectacle entertainment through its costuming, scenic investiture, spectacular light-ing, originality of music and its wealth of gorgeous girls. There will be performances

There will be performances nightly including Sunday at E:30 with a Shoday matinee. Tickets can be purchased in be charged 5 cents postage Rochester at Kaibfleisch Travel when book is returned. INSIDE JAP-HELD SHANGHAI How the Japs treat story that has been OUR WOMEN WAR BIRDS r in the air is a woman's war, too. Read how ng as pilots.