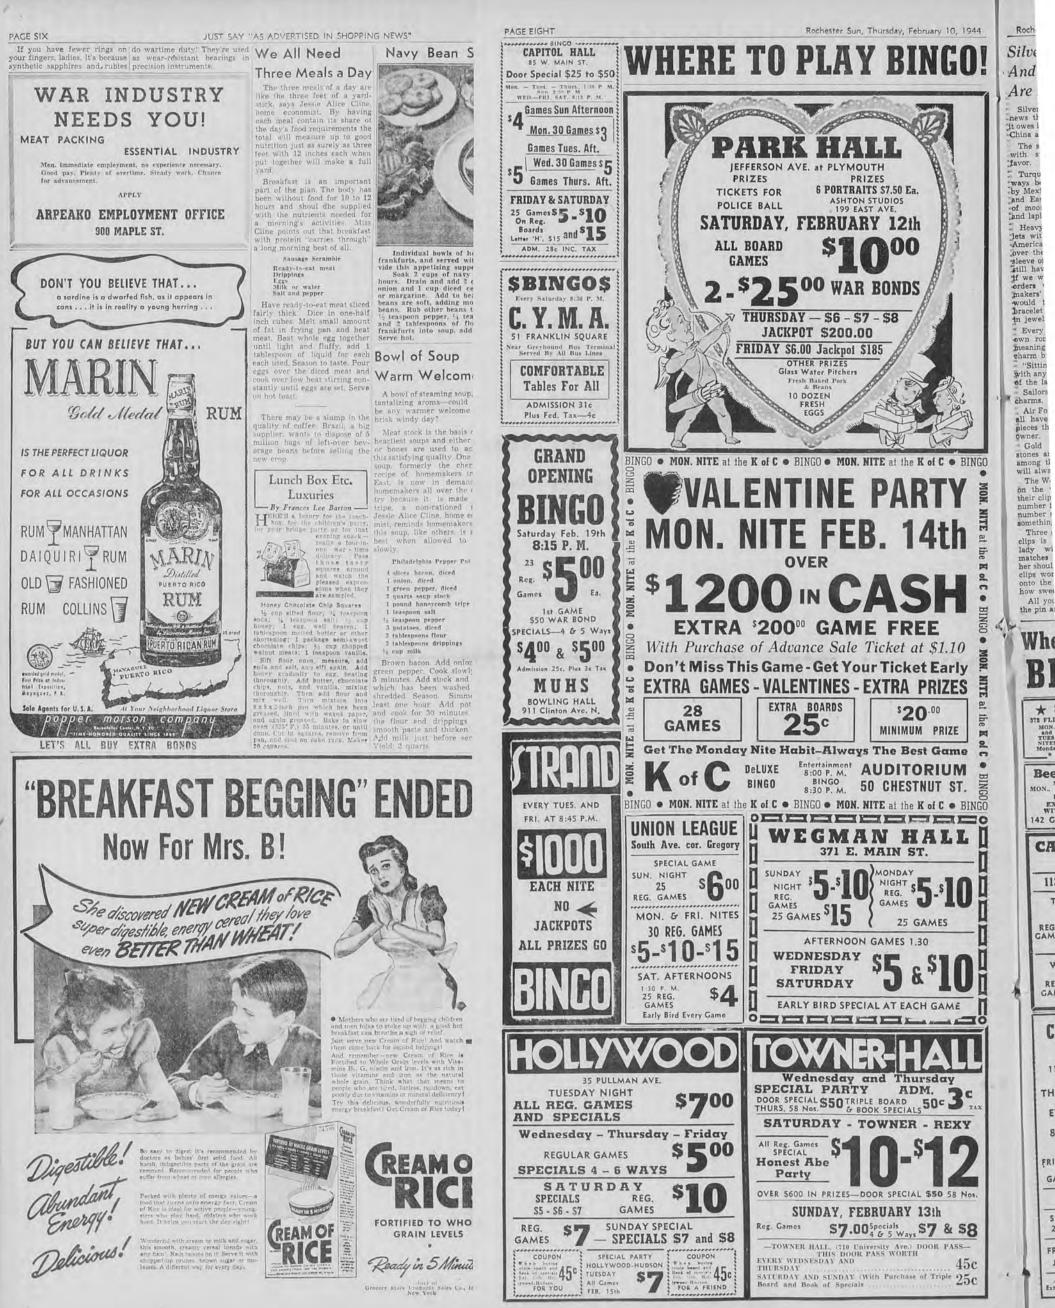

PAGE THREE JUST SAY "AS ADVERTISED IN SHOPPING NEWS" Rochester Sun, Thursday, January 6, 1944 EDWARDS BASEMENT TOWELS PRINTED DISH **GUEST TOWELS** TOWELS C TOWELS! TOWELS! 29° Sizes Size 16" x 28" 16" x 26" 16" x 29" TOWELS! TOWELS! What a wonderful assortment! What wonderful towels! What lovely designs! Floral patterns! Blue, red, and green! They're pretty! Practical! And just right for the kitchen! Edwards Basement Bright! Colorful! Just like Spring! In rose, red, green and blue borders! Also pastel colors of green and blue! You'll like them! You'll use them! Slightly imperfect! But, oh, so pretty! Edwards Basement TOWELS! **HEAVILY TUFFTED JACQUARD TOWELS** TOWELS! LINEN DISH TOWELS TOWELS! IELS! Size 22" x 44" Size 18 x 29" Look at this! 50% linen! 45% rayon! 5% cotton! What nice! Thick! Heavy! Soft mfts! First quality. Rich. gay shades of green, peach. maize, rose, blue, with white flowers! It's the perfect shower towel! And will match or harmonize a towel! It's good! Red and blue border! Absorbent . . . all you could ask for! How swell they launder! TOWELS! 401. with your color scheme! Edwards Basement Edwards Basement BLANKETS 12.24 PART WOOL 2.57 Pai All this warmth! Yet only weights 3 pounds! Securely bound with sateen! Big, heautiful block plaids! In blue or rose with white! And most important . . . all first quality! You'll welcome this , , , and how! On cold nights! SIZE 70x80 Edwards Basement