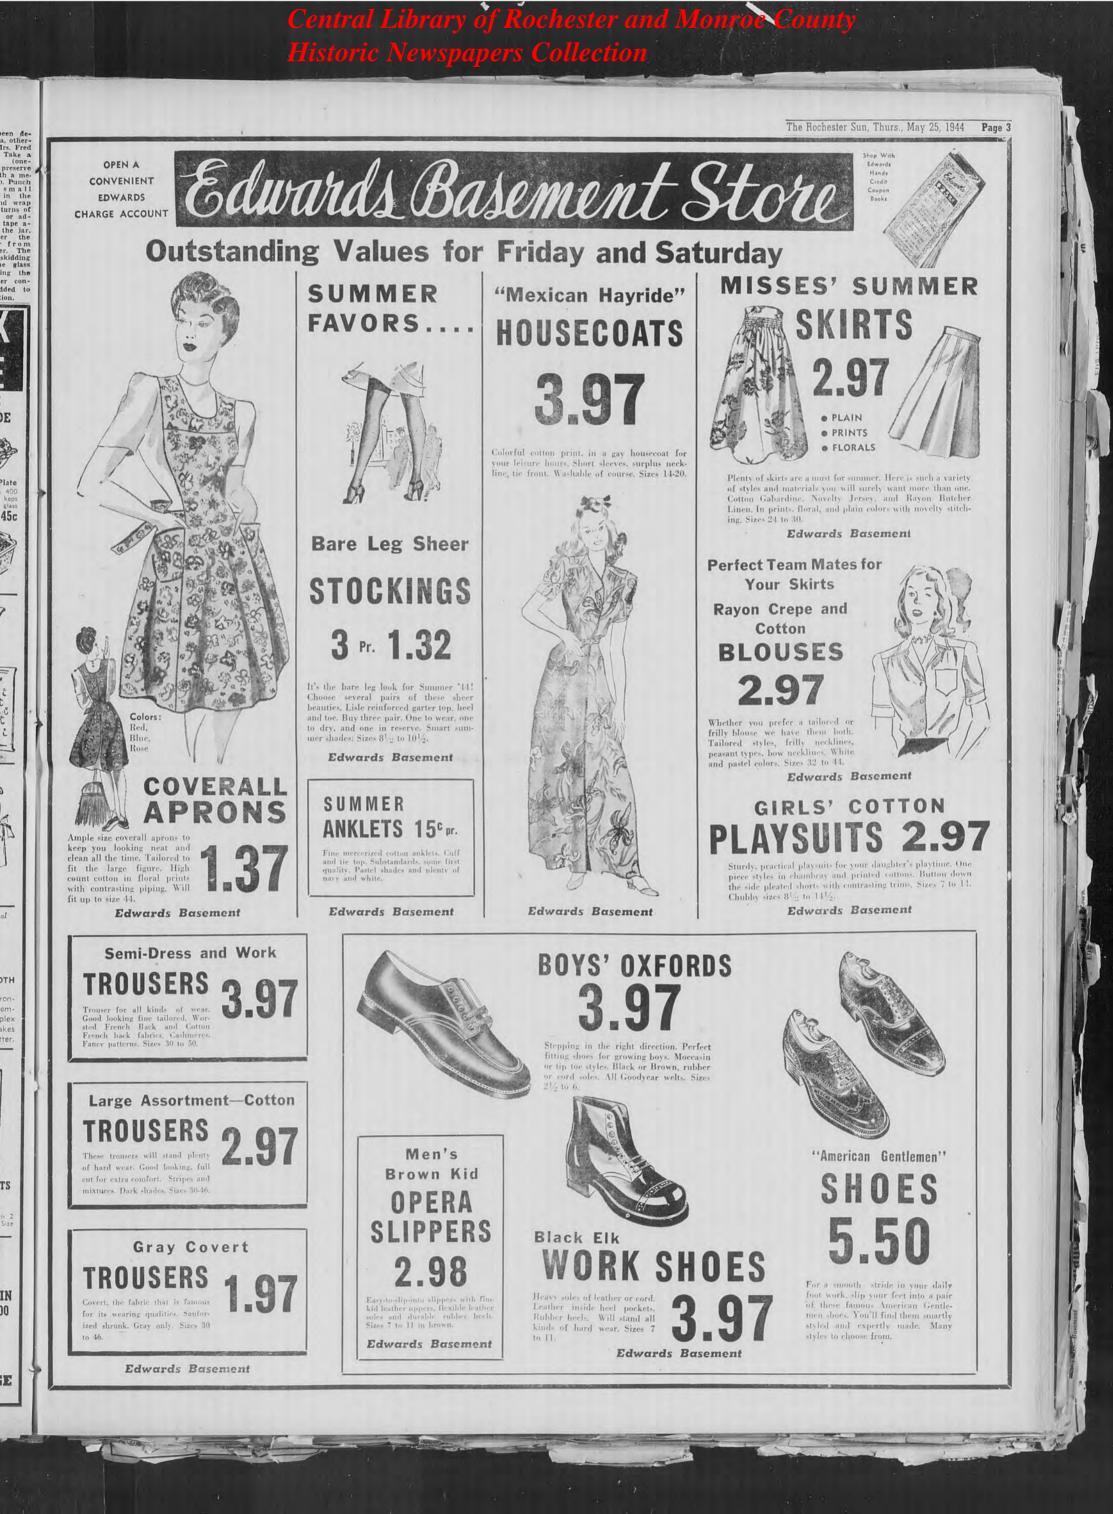

PAGE THREE JUST SAY "AS ADVERTISED IN SHOPPING NEWS" Rochester Sun, Thursday, January 6, 1944 EDWARDS BASEMENT TOWELS PRINTED DISH **GUEST TOWELS** TOWELS C TOWELS! TOWELS! 29° Sizes Size 16" x 28" 16" x 26" 16" x 29" TOWELS! TOWELS! What a wonderful assortment! What wonderful towels! What lovely designs! Floral patterns! Blue, red, and green! They're pretty! Practical! And just right for the kitchen! Edwards Basement Bright! Colorful! Just like Spring! In rose, red, green and blue borders! Also pastel colors of green and blue! You'll like them! You'll use them! Slightly imperfect! But, oh, so pretty! Edwards Basement TOWELS! **HEAVILY TUFFTED JACQUARD TOWELS** TOWELS! LINEN DISH TOWELS TOWELS! IELS! Size 22" x 44" Size 18 x 29" Look at this! 50% linen! 45% rayon! 5% cotton! What nice! Thick! Heavy! Soft mfts! First quality. Rich. gay shades of green, peach. maize, rose, blue, with white flowers! It's the perfect shower towel! And will match or harmonize a towel! It's good! Red and blue border! Absorbent . . . all you could ask for! How swell they launder! TOWELS! 401. with your color scheme! Edwards Basement Edwards Basement BLANKETS 12.24 PART WOOL 2.57 Pai All this warmth! Yet only weights 3 pounds! Securely bound with sateen! Big, heautiful block plaids! In blue or rose with white! And most important . . . all first quality! You'll welcome this , , , and how! On cold nights! SIZE 70x80 Edwards Basement