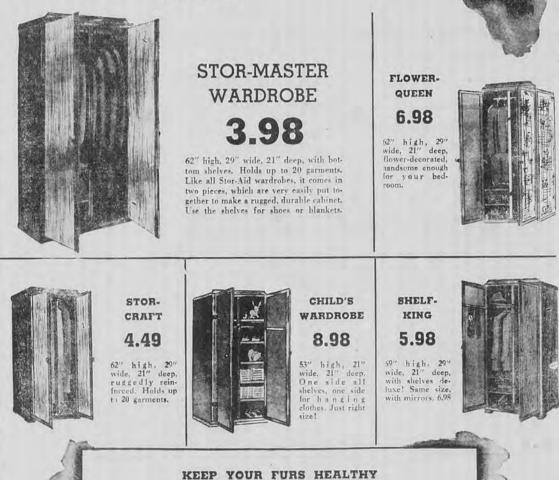

PAGE THREE JUST SAY "AS ADVERTISED IN SHOPPING NEWS" Rochester Sun, Thursday, January 6, 1944 EDWARDS BASEMENT TOWELS PRINTED DISH **GUEST TOWELS** TOWELS C TOWELS! TOWELS! 29° Sizes Size 16" x 28" 16" x 26" 16" x 29" TOWELS! TOWELS! What a wonderful assortment! What wonderful towels! What lovely designs! Floral patterns! Blue, red, and green! They're pretty! Practical! And just right for the kitchen! Edwards Basement Bright! Colorful! Just like Spring! In rose, red, green and blue borders! Also pastel colors of green and blue! You'll like them! You'll use them! Slightly imperfect! But, oh, so pretty! Edwards Basement TOWELS! **HEAVILY TUFFTED JACQUARD TOWELS** TOWELS! LINEN DISH TOWELS TOWELS! IELS! Size 22" x 44" Size 18 x 29" Look at this! 50% linen! 45% rayon! 5% cotton! What nice! Thick! Heavy! Soft mfts! First quality. Rich. gay shades of green, peach. maize, rose, blue, with white flowers! It's the perfect shower towel! And will match or harmonize a towel! It's good! Red and blue border! Absorbent . . . all you could ask for! How swell they launder! TOWELS! 401. with your color scheme! Edwards Basement Edwards Basement BLANKETS 12.24 PART WOOL 2.57 Pai All this warmth! Yet only weights 3 pounds! Securely bound with sateen! Big, heautiful block plaids! In blue or rose with white! And most important . . . all first quality! You'll welcome this , , , and how! On cold nights! SIZE 70x80 Edwards Basement