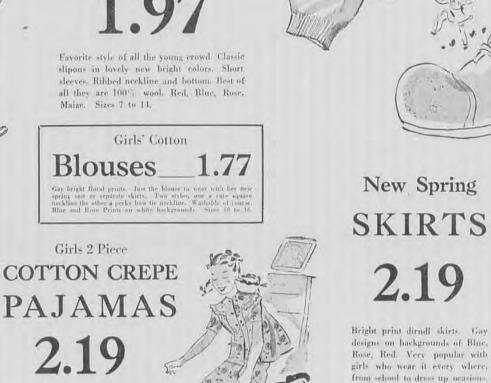

and comfortable crew, neck. Small, medium, large,/

----

293 MAIN ST. E - - - Cor. EAST AVE.



entral Library of Kochester and Monroe Count

: Newspapers Collection



44

3



Rochester Sun, Thursday, April 13, 1944

10

15 de

14

JUST SAY "AS ADVERTISED IN SHOPPING NEWS"

Edwards Basement Stor

ALL WOOL **SLIPON** 

**SWEATERS** 

SHOP WITH EDWARDS HANDY CREDIT COUPON BOOKS. USE THEM SAME AS CASH IN ANY DE-PARTMENT. NO DOWN PAYMENT ON PUR-CHASES UP TO \$10. ISSUED IN \$15 AND \$25 DE-NOMINATIONS AT CREDIT OFFICE. 7TH FLOOR



**CLOTHES PIN** COTTONS 1.97

Cotton that welcome the washtub. Favorite styles for the young miss. Floral prints, stripes, polkadots, with pleats, tucks, dirudl skirts, crisp white colors, peasant embroidery trims. Now is the time to pick cotton. Sizes 7 to 14.



BECAUSE WE HAVE BEEN CLOTHING CHILDREN FOR SO MANY YEARS. WE KNOW JUST WHAT THEIR WARDROBE REQUIREMENTS ARE FOR THIS SPRING, TOO

ration crepe two piece pajamas for girls. Dainty floral prints in pastel colors, Batcher boy style with pockets and cute ruffle trims. Pink, Bhie, Peach. Sizes 8 to 16

LOVELIES!

EXTRA LONG

BUSINESS SHEER

RAYONS

SHEER

2.19

Girls 2 Piece

EDWARDS-Basement

From Our

Sizes 7 to 14.

"So Many Children" WE KNOW WHAT TO DO!

HIGH CHAIR

Cradle Shop

PADS Park and Hine 1.39

IRREGULAR CRIB BLANKETS







Log hugging as liquid hose, and for all their flattery, practical for day-after-day wear. Made with lide garter top and reinforced feet to give maximum service a, well as good looks. The dight imperfections will in no way harm the wearing quality of these sto