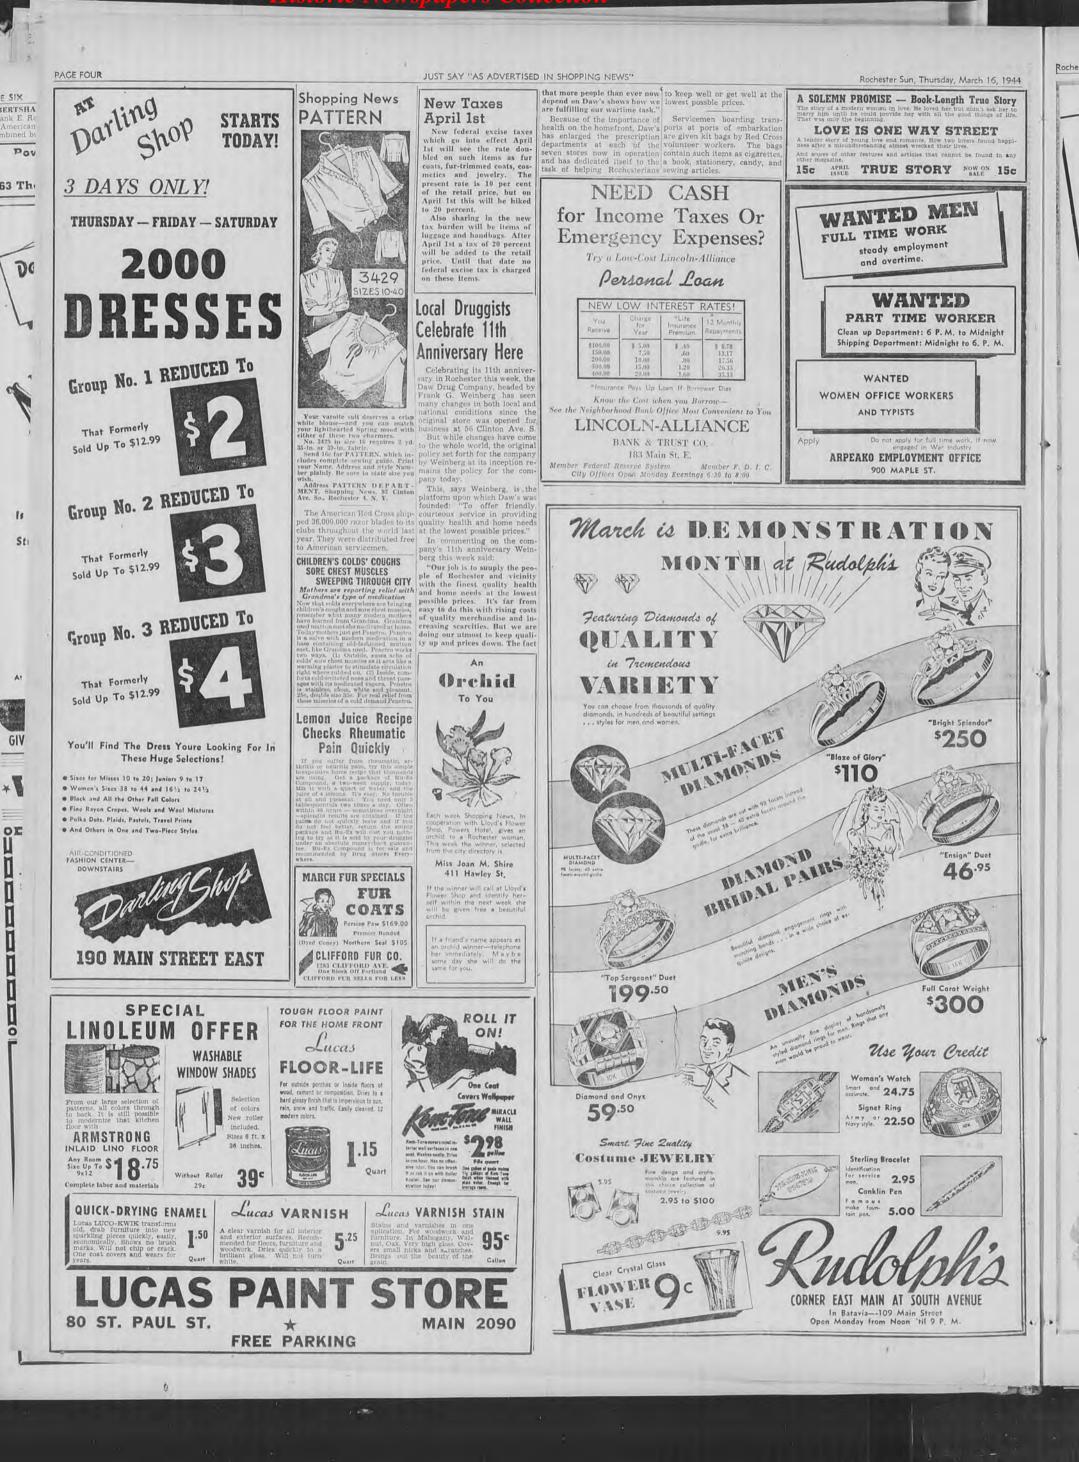

PAGE THREE JUST SAY "AS ADVERTISED IN SHOPPING NEWS" Rochester Sun, Thursday, January 6, 1944 EDWARDS BASEMENT TOWELS PRINTED DISH **GUEST TOWELS** TOWELS C TOWELS! TOWELS! 29° Sizes Size 16" x 28" 16" x 26" 16" x 29" TOWELS! TOWELS! What a wonderful assortment! What wonderful towels! What lovely designs! Floral patterns! Blue, red, and green! They're pretty! Practical! And just right for the kitchen! Edwards Basement Bright! Colorful! Just like Spring! In rose, red, green and blue borders! Also pastel colors of green and blue! You'll like them! You'll use them! Slightly imperfect! But, oh, so pretty! Edwards Basement TOWELS! **HEAVILY TUFFTED JACQUARD TOWELS** TOWELS! LINEN DISH TOWELS TOWELS! IELS! Size 22" x 44" Size 18 x 29" Look at this! 50% linen! 45% rayon! 5% cotton! What nice! Thick! Heavy! Soft mfts! First quality. Rich. gay shades of green, peach. maize, rose, blue, with white flowers! It's the perfect shower towel! And will match or harmonize a towel! It's good! Red and blue border! Absorbent . . . all you could ask for! How swell they launder! TOWELS! 401. with your color scheme! Edwards Basement Edwards Basement BLANKETS 12.24 PART WOOL 2.57 Pai All this warmth! Yet only weights 3 pounds! Securely bound with sateen! Big, heautiful block plaids! In blue or rose with white! And most important . . . all first quality! You'll welcome this , , , and how! On cold nights! SIZE 70x80 Edwards Basement