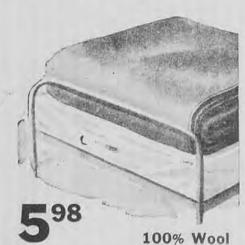

PAGE THREE JUST SAY "AS ADVERTISED IN SHOPPING NEWS" Rochester Sun, Thursday, January 6, 1944 EDWARDS BASEMENT TOWELS PRINTED DISH **GUEST TOWELS** TOWELS C TOWELS! TOWELS! 29° Sizes Size 16" x 28" 16" x 26" 16" x 29" TOWELS! TOWELS! What a wonderful assortment! What wonderful towels! What lovely designs! Floral patterns! Blue, red, and green! They're pretty! Practical! And just right for the kitchen! Edwards Basement Bright! Colorful! Just like Spring! In rose, red, green and blue borders! Also pastel colors of green and blue! You'll like them! You'll use them! Slightly imperfect! But, oh, so pretty! Edwards Basement TOWELS! **HEAVILY TUFFTED JACQUARD TOWELS** TOWELS! LINEN DISH TOWELS TOWELS! IELS! Size 22" x 44" Size 18 x 29" Look at this! 50% linen! 45% rayon! 5% cotton! What nice! Thick! Heavy! Soft mfts! First quality. Rich. gay shades of green, peach. maize, rose, blue, with white flowers! It's the perfect shower towel! And will match or harmonize a towel! It's good! Red and blue border! Absorbent . . . all you could ask for! How swell they launder! TOWELS! 401. with your color scheme! Edwards Basement Edwards Basement BLANKETS 12.24 PART WOOL 2.57 Pai All this warmth! Yet only weights 3 pounds! Securely bound with sateen! Big, heautiful block plaids! In blue or rose with white! And most important . . . all first quality! You'll welcome this , , , and how! On cold nights! SIZE 70x80 Edwards Basement