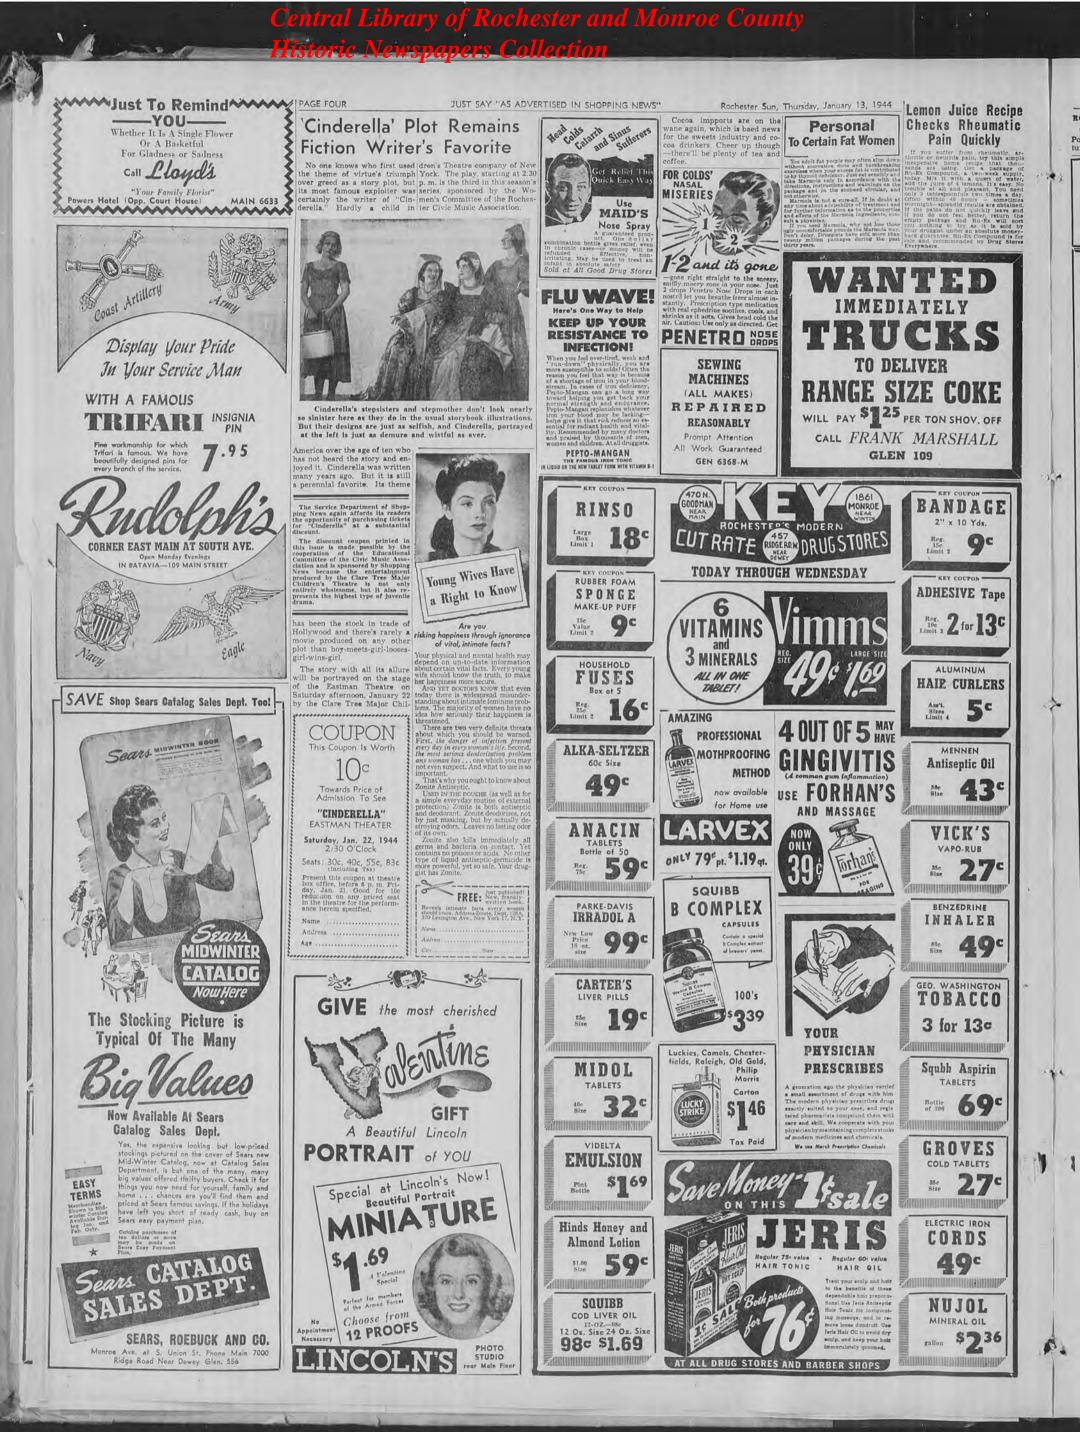

PAGE THREE JUST SAY "AS ADVERTISED IN SHOPPING NEWS" Rochester Sun, Thursday, January 6, 1944 EDWARDS BASEMENT TOWELS PRINTED DISH **GUEST TOWELS** TOWELS C TOWELS! TOWELS! 29° Sizes Size 16" x 28" 16" x 26" 16" x 29" TOWELS! TOWELS! What a wonderful assortment! What wonderful towels! What lovely designs! Floral patterns! Blue, red, and green! They're pretty! Practical! And just right for the kitchen! Edwards Basement Bright! Colorful! Just like Spring! In rose, red, green and blue borders! Also pastel colors of green and blue! You'll like them! You'll use them! Slightly imperfect! But, oh, so pretty! Edwards Basement TOWELS! **HEAVILY TUFFTED JACQUARD TOWELS** TOWELS! LINEN DISH TOWELS TOWELS! IELS! Size 22" x 44" Size 18 x 29" Look at this! 50% linen! 45% rayon! 5% cotton! What nice! Thick! Heavy! Soft mfts! First quality. Rich. gay shades of green, peach. maize, rose, blue, with white flowers! It's the perfect shower towel! And will match or harmonize a towel! It's good! Red and blue border! Absorbent . . . all you could ask for! How swell they launder! TOWELS! 401. with your color scheme! Edwards Basement Edwards Basement BLANKETS 12.24 PART WOOL 2.57 Pai All this warmth! Yet only weights 3 pounds! Securely bound with sateen! Big, heautiful block plaids! In blue or rose with white! And most important . . . all first quality! You'll welcome this , , , and how! On cold nights! SIZE 70x80 Edwards Basement