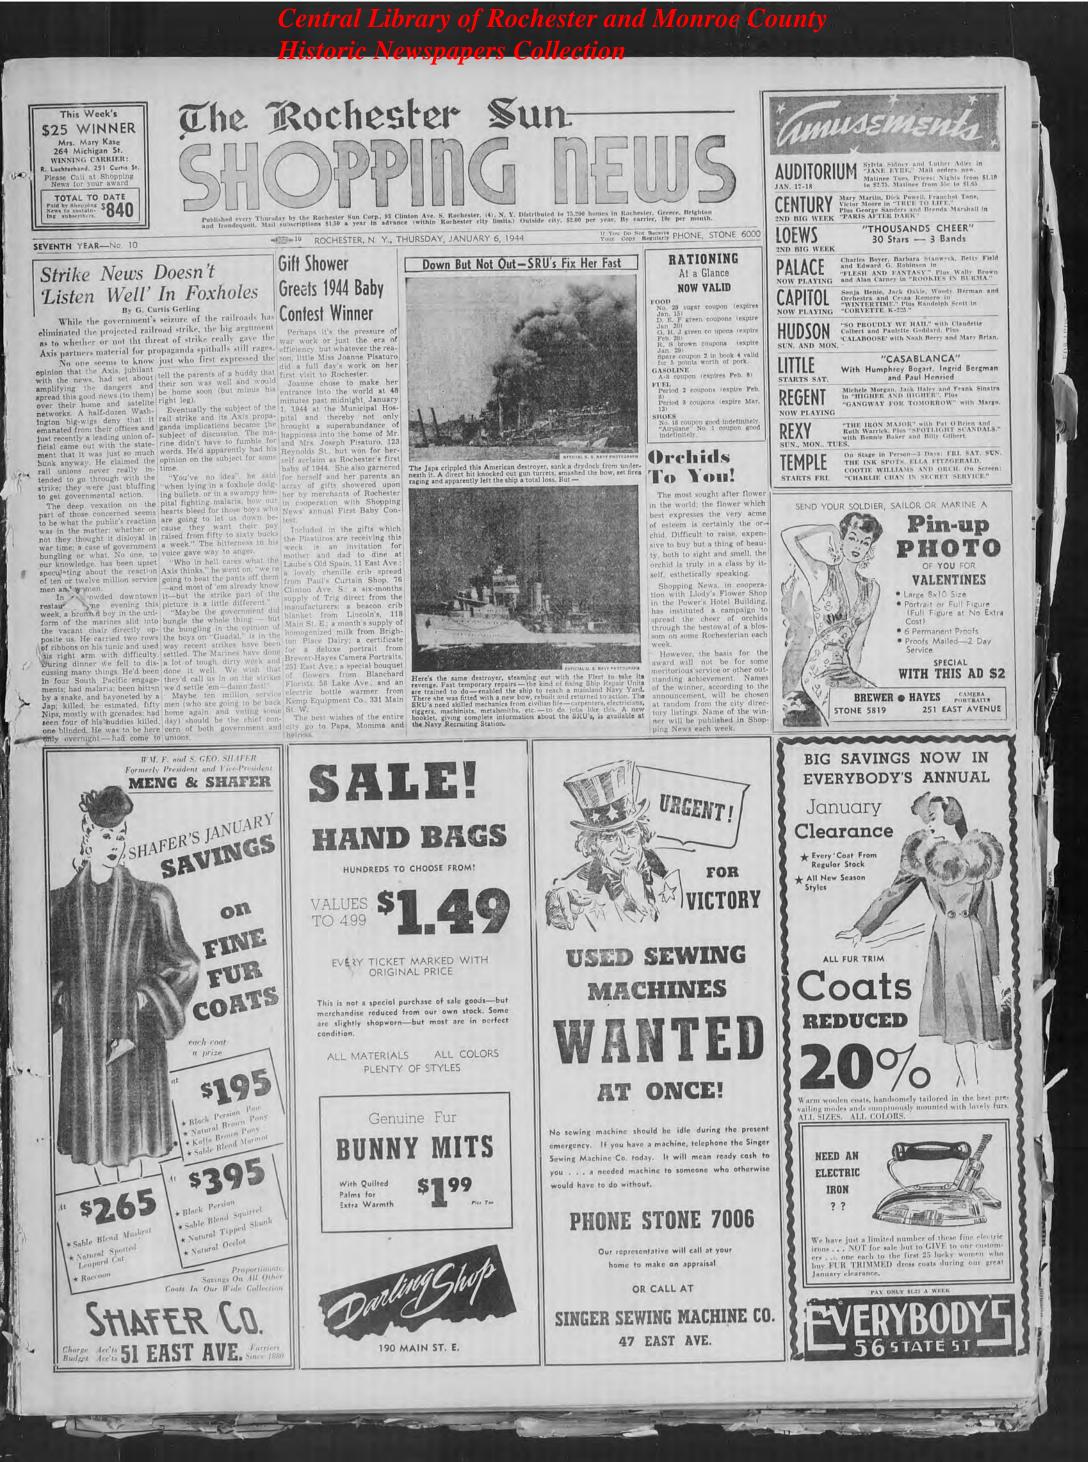

PAGE THREE JUST SAY "AS ADVERTISED IN SHOPPING NEWS" Rochester Sun, Thursday, January 6, 1944 EDWARDS BASEMENT TOWELS PRINTED DISH **GUEST TOWELS** TOWELS C TOWELS! TOWELS! 29° Sizes Size 16" x 28" 16" x 26" 16" x 29" TOWELS! TOWELS! What a wonderful assortment! What wonderful towels! What lovely designs! Floral patterns! Blue, red, and green! They're pretty! Practical! And just right for the kitchen! Edwards Basement Bright! Colorful! Just like Spring! In rose, red, green and blue borders! Also pastel colors of green and blue! You'll like them! You'll use them! Slightly imperfect! But, oh, so pretty! Edwards Basement TOWELS! **HEAVILY TUFFTED JACQUARD TOWELS** TOWELS! LINEN DISH TOWELS TOWELS! IELS! Size 22" x 44" Size 18 x 29" Look at this! 50% linen! 45% rayon! 5% cotton! What nice! Thick! Heavy! Soft mfts! First quality. Rich. gay shades of green, peach. maize, rose, blue, with white flowers! It's the perfect shower towel! And will match or harmonize a towel! It's good! Red and blue border! Absorbent . . . all you could ask for! How swell they launder! TOWELS! 401. with your color scheme! Edwards Basement Edwards Basement BLANKETS 12.24 PART WOOL 2.57 Pai All this warmth! Yet only weights 3 pounds! Securely bound with sateen! Big, heautiful block plaids! In blue or rose with white! And most important . . . all first quality! You'll welcome this , , , and how! On cold nights! SIZE 70x80 Edwards Basement