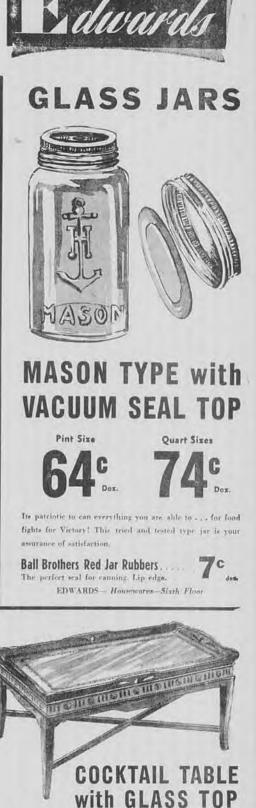

PAGE THREE JUST SAY "AS ADVERTISED IN SHOPPING NEWS" Rochester Sun, Thursday, January 6, 1944 EDWARDS BASEMENT TOWELS PRINTED DISH **GUEST TOWELS** TOWELS C TOWELS! TOWELS! 29° Sizes Size 16" x 28" 16" x 26" 16" x 29" TOWELS! TOWELS! What a wonderful assortment! What wonderful towels! What lovely designs! Floral patterns! Blue, red, and green! They're pretty! Practical! And just right for the kitchen! Edwards Basement Bright! Colorful! Just like Spring! In rose, red, green and blue borders! Also pastel colors of green and blue! You'll like them! You'll use them! Slightly imperfect! But, oh, so pretty! Edwards Basement TOWELS! **HEAVILY TUFFTED JACQUARD TOWELS** TOWELS! LINEN DISH TOWELS TOWELS! IELS! Size 22" x 44" Size 18 x 29" Look at this! 50% linen! 45% rayon! 5% cotton! What nice! Thick! Heavy! Soft mfts! First quality. Rich. gay shades of green, peach. maize, rose, blue, with white flowers! It's the perfect shower towel! And will match or harmonize a towel! It's good! Red and blue border! Absorbent . . . all you could ask for! How swell they launder! TOWELS! 401. with your color scheme! Edwards Basement Edwards Basement BLANKETS 12.24 PART WOOL 2.57 Pai All this warmth! Yet only weights 3 pounds! Securely bound with sateen! Big, heautiful block plaids! In blue or rose with white! And most important . . . all first quality! You'll welcome this , , , and how! On cold nights! SIZE 70x80 Edwards Basement