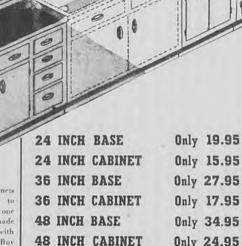

"HANDEE" INDOOR Washdown Siphon CLOSET OUTFIT CHEMICAL TOILET **E**25

ern white vitreous china closet i with powerful washdown m action. Easy to keep it retains its whiteness for Installs to present fixtures, ation certificate necessary.