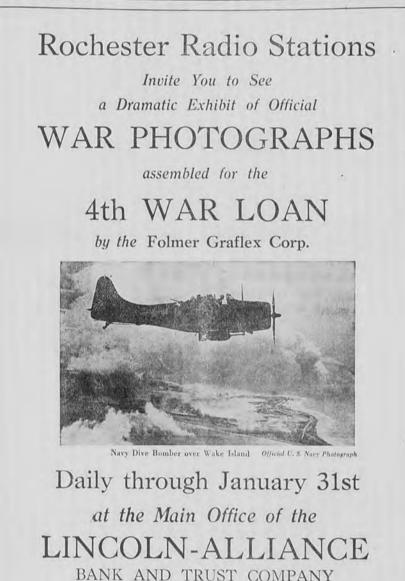

appointment.

183 Main Street East

Exhibit Open Specially in Addition to Regular Banking Hours MONDAY EVENINGS, JANUARY 24, 31 — 6:30 TO 9:30 P. M. SATURDAY AFTERNOONS, JANUARY 22, 29 — 2:30 TO 5 P. M.

This great free exhibit comes to Rochester through the combined sponsorship of radio stations WHAM, WHEC and WSAY. "Graflex Sees the War" is the first exhibit of great land, sea and air official photographs from almost every U. S. battlefront. Come in and see your War Bond dollars in action.