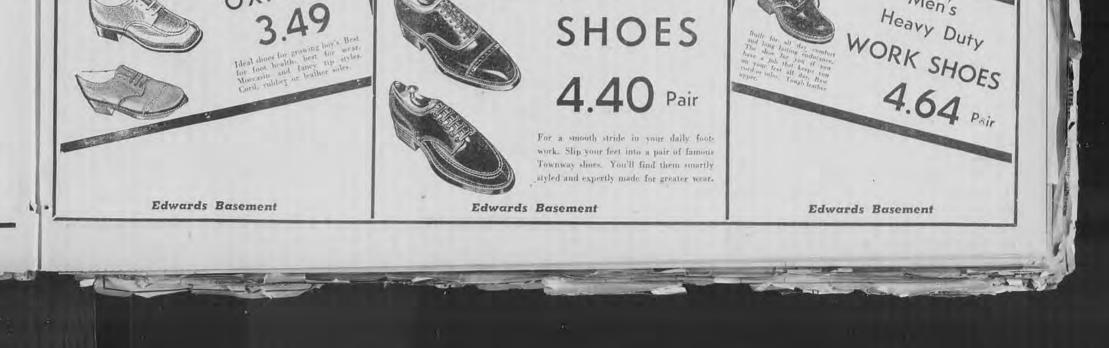

PAGE THREE JUST SAY "AS ADVERTISED IN SHOPPING NEWS" Rochester Sun, Thursday, January 6, 1944 EDWARDS BASEMENT TOWELS PRINTED DISH **GUEST TOWELS** TOWELS C TOWELS! TOWELS! 29° Sizes Size 16" x 28" 16" x 26" 16" x 29" TOWELS! TOWELS! What a wonderful assortment! What wonderful towels! What lovely designs! Floral patterns! Blue, red, and green! They're pretty! Practical! And just right for the kitchen! Edwards Basement Bright! Colorful! Just like Spring! In rose, red, green and blue borders! Also pastel colors of green and blue! You'll like them! You'll use them! Slightly imperfect! But, oh, so pretty! Edwards Basement TOWELS! **HEAVILY TUFFTED JACQUARD TOWELS** TOWELS! LINEN DISH TOWELS TOWELS! IELS! Size 22" x 44" Size 18 x 29" Look at this! 50% linen! 45% rayon! 5% cotton! What nice! Thick! Heavy! Soft mfts! First quality. Rich. gay shades of green, peach. maize, rose, blue, with white flowers! It's the perfect shower towel! And will match or harmonize a towel! It's good! Red and blue border! Absorbent . . . all you could ask for! How swell they launder! TOWELS! 401. with your color scheme! Edwards Basement Edwards Basement BLANKETS 12.24 PART WOOL 2.57 Pai All this warmth! Yet only weights 3 pounds! Securely bound with sateen! Big, heautiful block plaids! In blue or rose with white! And most important . . . all first quality! You'll welcome this , , , and how! On cold nights! SIZE 70x80 Edwards Basement