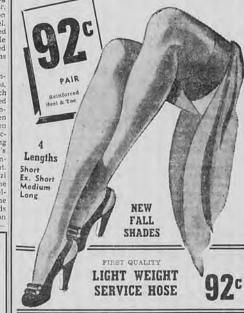

POUR YOURSELF

a pair of STOCKINGS"

MINER'S

For The Legs Special Hosiery Shadest Ros Beige and Golden Mist.

Luckies, Camels, Chesterfields, Raleighs,

PACKETTE

FOLDING SYRINGE

\$2.00 Value