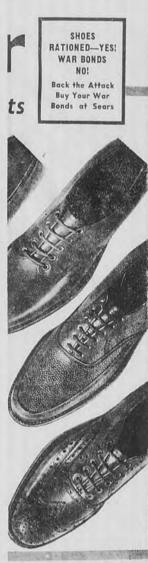

Casement Sash Storm Sash Check Rail Windows

25% 50% FF

Flag Committee . . .

(Continued from page 1) mmittee was formed listing as

1st CHOICE T

St.Joseph

BERKELEY DOUBLE-

BLADES