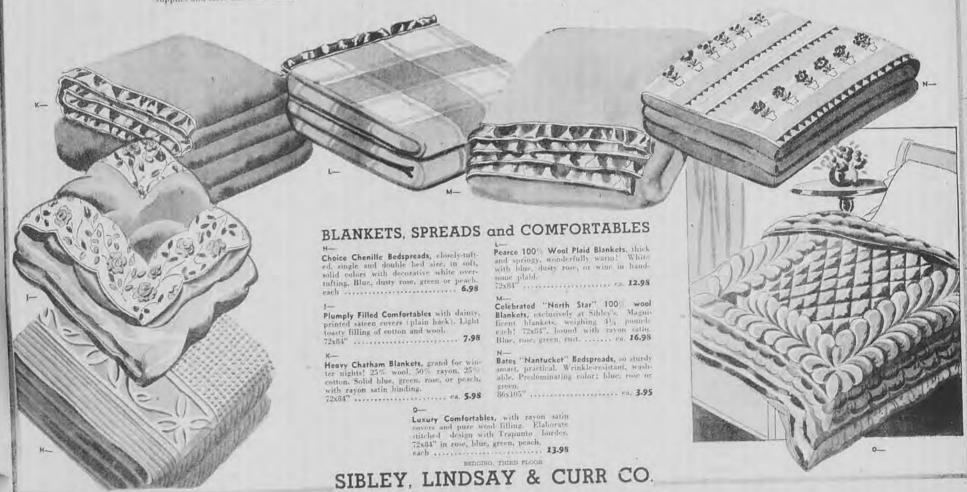

## BUY U.S. WAR SAVINGS BONDS AND STAMPS

Available at our Main Floor Bond Booths

SIBLEY, LINDSAY & CURR CO.

 Intr 1: 1584, Lafaverie hade farencell to America as he set off for France. The above quisiation is from his terrical articles at a special season of Congress.