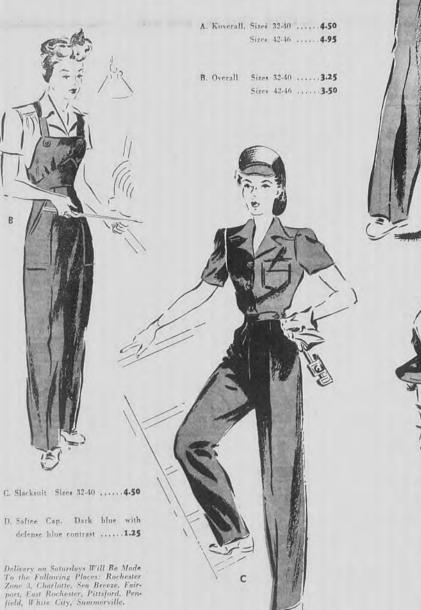

STATE LIBERTY SUN, THRU TUES,

**SLACK SUIT** 

And Up

SEPARATE SLACKS

219

"The Avengers", with Rolph Richardson; plus Bill Boyd in "Lost Canyon". NOW PLAYING

Closed Saturday

Charge Accounts