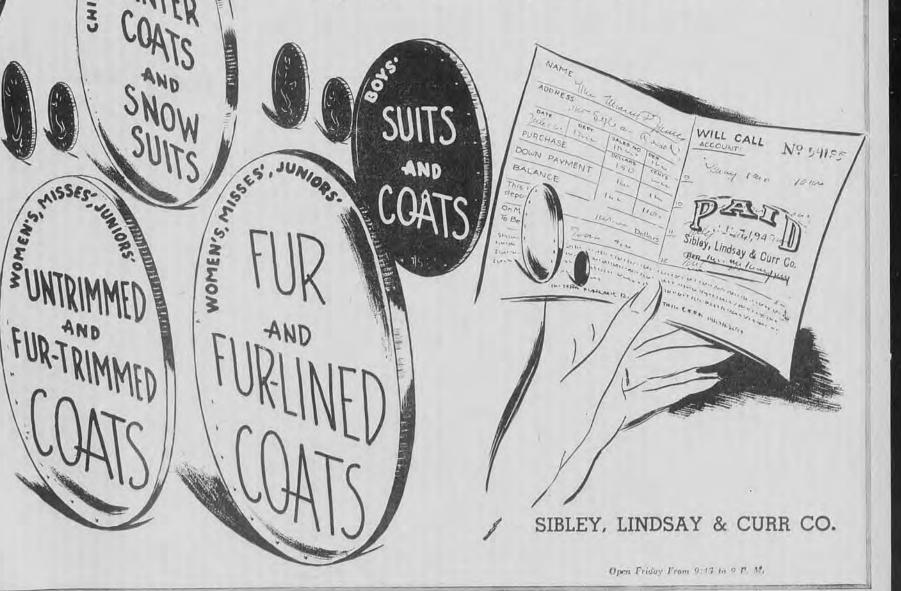

## BUY U.S. WAR SAVINGS BONDS AND STAMPS

Available at our Main Floor Bond Booths

SIBLEY, LINDSAY & CURR CO.

 Intr 1: 1584, Lafaverie hade farencell to America as he set off for France. The above quisiation is from his terrical articles at a special season of Congress.