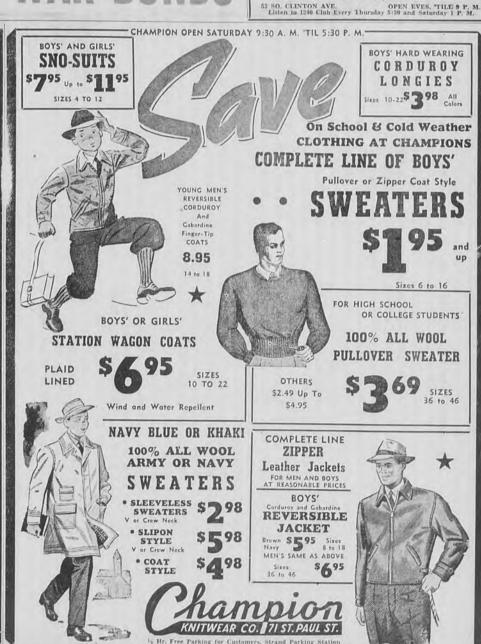

-CHAMPION OPEN FRIDAY NITE TIL 9 P.M.-

up to \$398 C-0-0-L! POLO SHIRTS NAVY REJECTS CREW SHIRTS Thirds, 29c, 4 for \$1 49c ea.

Men's and Boys'

Wool or Lastex SWIM \$149

Men's All Elastic Woist Brief Shorts 50¢ pr.

KNITWEAR CO. 71 ST. PAUL

Be active.

SHORTS

\$1.00 Pr.

Budget Accounts

SINGER SEWING MACHINE CO.