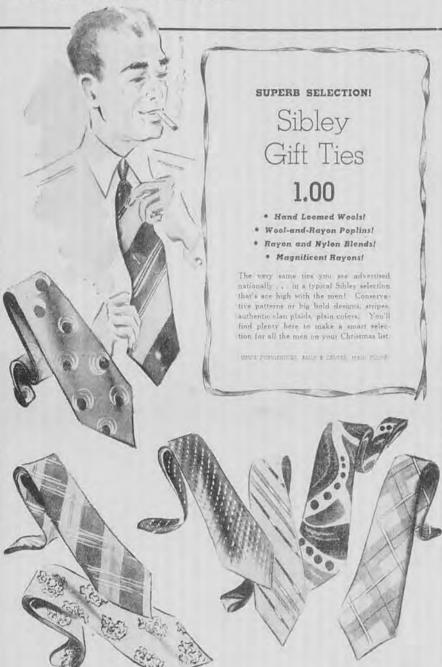

## BUY U.S. WAR SAVINGS BONDS AND STAMPS

Available at our Main Floor Bond Booths

SIBLEY, LINDSAY & CURR CO.

 Intr 1: 1584, Lafaverie hade farencell to America as he set off for France. The above quisiation is from his terrical articles at a special season of Congress.

Sibley findsay.