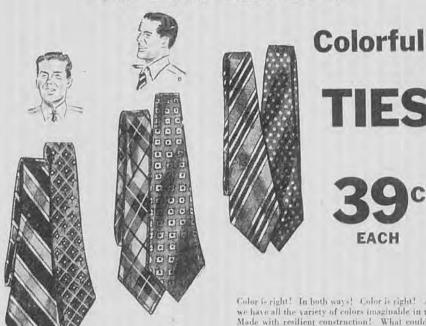

cotton knit shirts. Tie side, double breasted, long sleeves         | 29°        |
| 100% wool knit sacques. Soft and warm for baby. Pink and blue                     | 1.00       |
| Infants' flannelette gowns and kimonas.<br>White with pink or blue trims          | 39°        |
| Keep a record of baby! Baby books for the firs young wears. In pink or blue       |            |
| Glida utility bags. They carry all of baby's necessities. Smart draw-string style | 1.00       |

**EDWARDS BASEMENT** 

## Clearance! We



Well, mothers . . . what do you think? It's two outfits in one . . . wear coat separately, or with ski pants! Coats trimmed with embroidery designs! Ski pants all lined, have zipper cuffs! Fleeces

**EDWARDS BASEMENT** 

This Is For "That Special Man" **On Your Gift List!** 



Color is right! In both ways! Color is right! And we have all the variety of colors imaginable in ries! Made with resilient construction! What could be better? Many, many, many stripes, plaids, and figured designs? Just look them over!

**EDWARDS BASEMENT** 

## Cranberry Sauce in Ten Minutes

Boil sugar and water to-gether 5 minutes. Add cran-

## GENERAL PATTON'S STORY

Gifts That Please!

· Costume Jewelry

e Pearl Necklaces

Watches and Clocks . Dresser Sets e China and Crystal . Leather Fitted Cases

e Rings

GLAMOR GIRL

10c DEC. TRUE COMPESSIONS NOW ON 10c THE MAGAZINE FOR A BETTER LIFE

berries and boil without stirring until all the skins pop open (5 minutes is usually sufficient.

Give Her The Gift She Wants Most and Will Cherish

Longest—A Beautifully Set, Modernly Styled

MAR