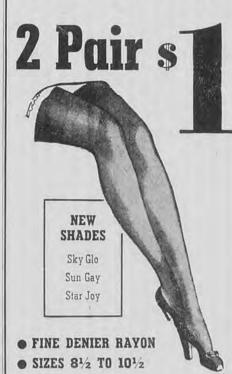

POUR YOURSELF

a pair of STOCKINGS"

MINER'S

For The Legs Special Hosiery Shadest Ros Beige and Golden Mist.

Luckies, Camels, Chesterfields, Raleighs,

PACKETTE

FOLDING SYRINGE

\$2.00 Value