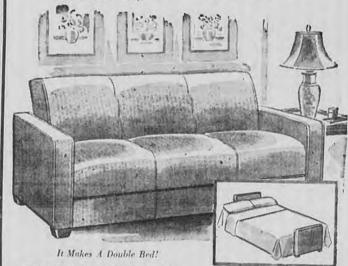

MODERN SOFA BE A smart modern sofa by day . . . a big, com-lortable double bed by right. No rugging of hauling to open this convenient sofa bed . . t opens quickly and easily. Notice the modern lat arms, the fully upholstered seat and back. MIN