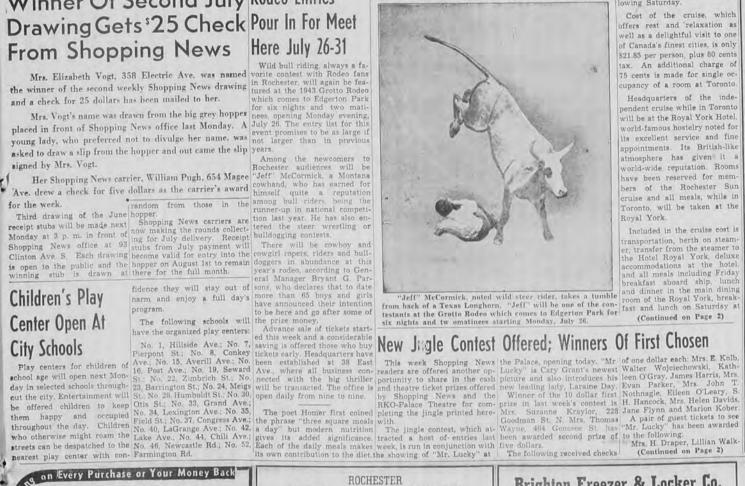

#### Winner Of Second July Rodeo Entries Drawing Gets 25 Check Pour In For Meet From Shopping News Here July 26-31

Mrs. Elizabeth Vogt, 358 Electric Ave. was named the winner of the second weekly Shopping News drawing and a check for 25 dollars has been mailed to her.

Mrs. Vogt's name was drawn from the big grey hopper placed in front of Shopping News office last Monday. A young lady, who preferred not to divulge her name, was saked to draw a slip from the hopper and out came the slip years.

Wild bull riding, always a favorite contest with Rodeo fans in Rochester, will again be featured at the 1943 Grotto Rodeo which comes to Edgerton Park for six nights and two matiness, opening Monday evening, July 26. The entry list for this event promises to be as large if not larger than in previous years.

He's Mr. Lucky

Jingle Contest . . . (Continued from Page 1)

er, Grace Escott, Mrs. Agnes Lindner, Mary E. Golding, Shirley Seuffert, Mrs. P. Schmidt, Miss Carmella Freeman, Mrs. John Barrett, and Mrs. D. Neilson.