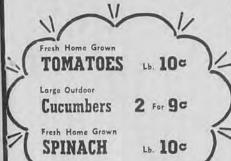

fine foods for the fourth

GENUINE SPRING

LEGS O' LAMB

Blue Stamps K, L, M, Expire July 7th. Use Them Now. Points Price

CHILI SAUCE .... 10 Sot. 20c CATSUP ..... 7 bet. 11c STRAINED FOODS 3 23c CHOPPED FOODS . 2 jar 11c PEA BEANS ..... 4 pkg. 9c No. 2 CAN ZENIDA
GRAPEFRUIT ... 10 can 12c
No. 2 CAN CLARK'S
APPLESAUCE ... 14 jan 10c Delicious layer cakes decorated with firecracker designs. 4th OF JULY Layer Cakes 39° & 49°