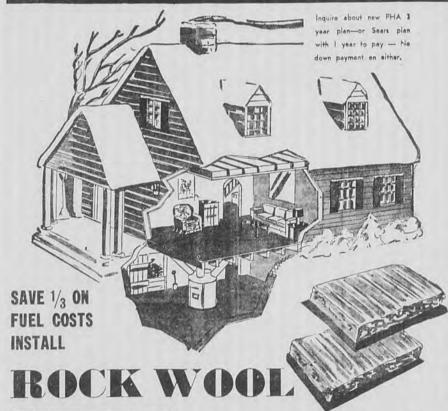

## INSULATE NOW FOR FUEL SAVING

INSULATE YOUR ATTIC NOW AND BE COMFORTABLY COOL ALL SUMMER

... COOL in Summer!

Kimsul STOPS HEAT-

The scorebing rays of the sun hold no ter rors for folks who live in Kimul ingulated homes. Outside may be unhearably hot, but inside a Kimul House it's noticably COOL-ER all lay. More confortable at night, too for as less beat is stored up in ceilings, your home will cool off more quickly at another.

#### Kimsul STOPS COLD-

Laugh at blizzards and aretic cald in your Kimul Insulated home! Chilling drafts that monace health and comfort are "Locked Out". Once heated, Rooms stay uniformly sombottable. Heating plants are seldom overworked, Yur'll save MANY DOLLARS every winter when you insulate with Konsul!

## DEMAND KIMSUL

AN INSULATION USED BY THE U.S. GOVERNMENT

FOR FULL PARTICULARS PHONE A KIMSUL DEALER:

JAMISON-SCHINDLER CORP. 1460 Clinton Ave. N. Glen. 4272 Rochester, N.T. ADAMS BROS.
662 Manrae Ave. Manrae 879 Ranchester, N.Y.