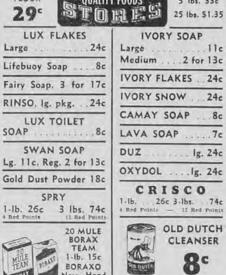

It Pays to Shop at Wegmans!

ENRICHED MOTHER'S FLOUR

Best Point Values

Use P. Q. R. Red Points

| SALMON        | 12 | can <b>40</b> °    |
|---------------|----|--------------------|
| DINNERS       | 1  | pkg. 32°           |
| SPRY, Ib      | 5  | jar <b>24</b> °    |
| CRISCO, 3 lbs | 15 | jar 68°            |
| MILK          | 1  | 6 cans <b>55</b> ° |
| SHRIMP        | 5  | pkg. 32°           |