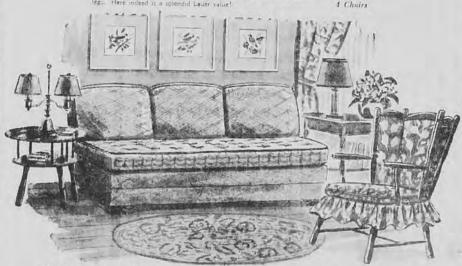

NEW SUMMER STORE HOURS MONDAY, 12 Noon 'Till 9 P. M.
TUESDAY, WEDNESDAY and THURSDAY 9:45 'Till 5:30 P. M.
FRIDAY, 9:45 'Till 9 P. M. — CLOSED ALL DAY SATURDAY

... who can furnish her home with the things she wants from Groves . . . furniture that is beautiful and comfortable, in good taste. She knows that she will enjoy the maximum of service from every single piece she selects.

Graves offords you ample choice in your selections ..., come in and browse around at your leisure. Visit the 5th Floor Bedroom Display and Model Room Settings, Manor House, Bride's Budget Aportment, Gallery Of Modern Design . . . and scores of other furnishings to complete the perfect home

Beauty Of Design . . . Outstanding In Quality And Value!

#### 18th CENTURY MAHOGANY BEDROOM SUITE

3 Authentic Pieces:-Bed, Chest And Matching Dresser

Note the many desirable features embodied in this exceptional suite . . . dustproof construction, center drawer guides, lifetime oak interiors, Colonial mirrors and the beautiful dull rubbed finish. For style and value

SUITE WITH TWIN BEDS IN PLACE OF FULL SIZE \$114.50

44 Other Suites . . . Maple, Walnut, Mahogany And Popular Blonde Woods; \$59.50 to \$313.50

Early American!

COLONIAL SOLID MAPLE

DINETTE SUITE \$36.50

5-PIECES:—Convenient Refectory Type Table and 4 Box Seat Chairs.

All the sturdy qualities associated with Early American furniture and finished in lovely Old Colonial color. Table top measures 28×37 inches closed, 28×55 inches with leaves extended. The ladder-back chairs are very well constructed and have comfortable saddle seats. OTHER BREAKFAST SETS