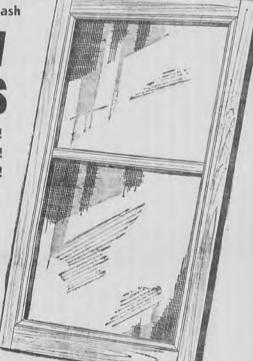

### Shopping News Patterns

charmer. Sizes 10 TO STATE SIZE YOU WISH.
3% yds, 33-in, fabric
le rac.
ress and bolero, Sizes
les, for dress, 3 yds.
solero, 1% yds, 35-in,
ls yd, bolero, % yd.
sulf. Sizes 6 to 14,
35-in, fabric