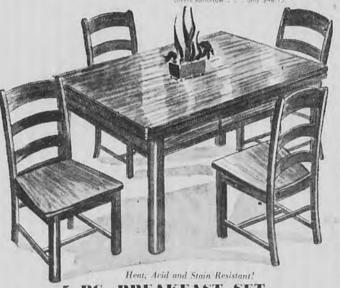

Lauer's Custom Made

SLIP COVERS

5 PC. BREAKFAST SET Table and 4 Chairs

nuer 50 STATE ST.