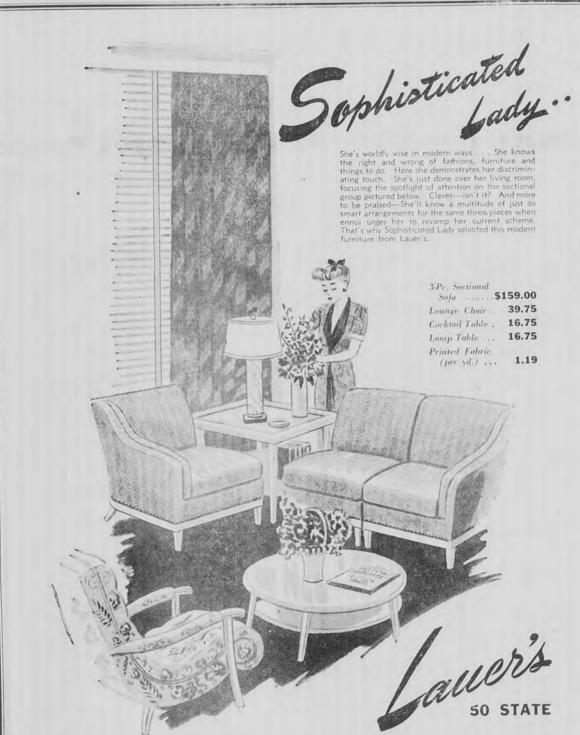

MODERN SOFA BE A smart modern sofa by day . . . a big, com-lortable double bed by right. No rugging of hauling to open this convenient sofa bed . . t opens quickly and easily. Notice the modern lat arms, the fully upholstered seat and back. MIN

Lauer's Custom Made

SLIP COVERS

5 PC. BREAKFAST SET Table and 4 Chairs

nuer 50 STATE ST.