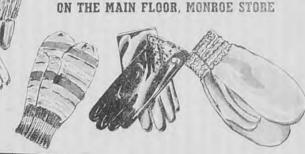

#### Consumer News

If your cleaning company representative says "Sorry—no gloves cleaned these days," it is bacouse of shortages of cleaning fluids and workers, as well as restrictions on deliveries. You can wash your gloves at home if wou have (a) purchased washable leather gloves in the first place and (b) if you follow a few simple directions. Never wash a glove that has made even one trip to the cleaner's because the dry cleaning solution removed all of the natural oil. Soap and water will then stiffen the leather . . Wash gloves before they become too soiled . . Swish the gloves vigorously and quickly in a rich suds of mild soap, warm, not hot. Rub any spots with a soft in warm water, then in cold. Roll them in a towel and squeeze them gently . . Blow vigorously into them to restore the shape Stuff the fingers with poper and lay the gloves on the hands gently and rub them well This will soften them and prevent the leather from stiffening. If the gloves should become dry before fitting, roll them in a damp towel and fit them at once.