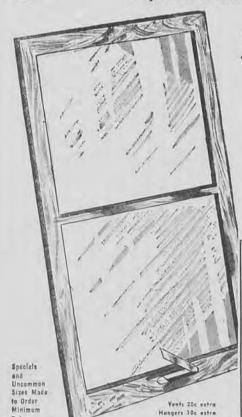

A Complete Selection of Sizes! All Ready for Immediate Delivery! Buy on Our Easy Pay Budget Plan!

ON SALE AT BOTH STORES

Now is the time to plan for next summer and even for the remainder of this year . . . Our once a Year clearance to make room for fall merchandise ... not one size but a choice of over 40 standard sizes to choose from. Every one perfect, made of select Ponderosa Pine, frames are 11/s inch thick with heavy quality 16 mesh screens. All sales subject to balance on hand . . . Many are priced below the cost of material alone, if you were to make your own! . . . An opportunity in the face of present market conditions on lumber and screening. Make them over if necessary to fit your requirements.

FULL LENGTH WINDOW SCREENS