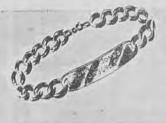

Brigadier Perfect 5110

Stunning new ring with three Rudolph Perfect diamonds in

Man's Full Carat 299.37

Full carat total weight of the large center diam two side diamonds.

Heart Pendant Watch 19.95

PAY WEEKLY A smart, popular piece of fewelry as well as a good timekeeper. Lovely design.

Dolly Madison Bracelet 7.95

EASY TERMS Popular stretch bracelet with choice of service insignia on the medallion.

Sterling Locket Tag 6.50 EASY TERMS

Locket bracelet with his serv-ice insignia. A practical, at-tractive gift for any service man.

Baby Set 3.95 EASY TERMS