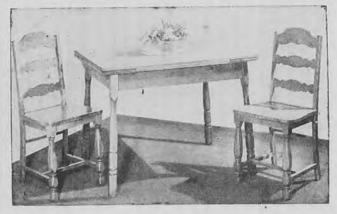

SUITE WITH TWIN BEDS IN PLACE OF FULL SIZE \$114.50

44 Other Suites . . . Maple, Walnut, Mahogany And Popular Blonde Woods; \$59.50 to \$313.50

Early American!

COLONIAL SOLID MAPLE

DINETTE SUITE \$36.50

5-PIECES:—Convenient Refectory Type Table and 4 Box Seat Chairs.

All the sturdy qualities associated with Early American furniture and finished in lovely Old Colonial color. Table top measures 28×37 inches closed, 28×55 inches with leaves extended. The ladder-back chairs are very well constructed and have comfortable saddle seats. OTHER BREAKFAST SETS

TO \$95.00

At Graves You May Pay Cash, Charge It, Or Use A Convenient Budget Account!

FREE WITHIN

FREE OPP. FRONT OR REAR ENTRANCE

Flag C

member all walk

WM

CLIFFORD FUR CO.