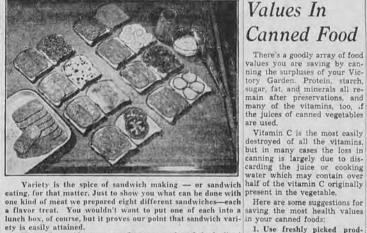

#### POINTERS ON STRETCHING MEAT POINTS

SECOND MEAL Sandwiches and Gravy

THIRD MEAL Roast Pork Salad

FIRST MEAL Roast Leg of Lamb

Victory Recipe

DEVILED TUNA AND
ASPARAGUS CASSEROLES:
Use individual casseroles,
is cup mineed onion
be cup margarine
is cup flour

juice.

Drain oil from tuna fish, break fish into eatable pieces with fork, lightly fold fish and cut-up asparagus into sauce and pour in casseroles.

pour in casseroles.

Spread buttered crumbs over top and brown under flame.

A garnish of 3 pooked asparagus tips may be arranged on top

of each casserole.

Left over fish, canned salmon or shrimps may be substituted for tuna fish. Serves 6.

WAFFLES WITH CREAMED LIVER:

215 cups flour (all purpose)
4 top, skitting powder
1 top, sait
1 to 15 cup shortening, melted
3 eggs, well beaten
15 cup milk (room temperature)
Sift flour. Measure, mix and
sift day ingredients.

Sift flour. Measure, mix and sift dry ingredients. Separate egs, beat yoke until thick, add shortening and milk. Stir into flour mixture. Fold in carefully the egg whites, heaten until stiff but

Bake in hot waffle iron 3 to between edges. Waffles should be browned evenly on both sides and crisp. Makes about 8 waf-

GIN-SCOTCH

CREAMED LIVER:

te cup minese enion
the cup margarine
the cup margarine
the cup flour
th

CREAMED LIVER:

Calf's beef, lamb or pig liver are all suitable. Each kind of liver should ze cooked only a comparatively short time. Long cooking will toughen liver. Allow '4 lb, liver per person. Wipe with cloth wrung out of cold water, remove skin and tubes. Cut into inch cubes.