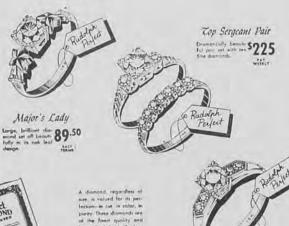

Brigadier Perfect 5110

Stunning new ring with three Rudolph Perfect diamonds in

Man's Full Carat 299.37

Full carat total weight of the large center diam two side diamonds.

Heart Pendant Watch 19.95

PAY WEEKLY A smart, popular piece of fewelry as well as a good timekeeper. Lovely design.

Dolly Madison Bracelet 7.95

EASY TERMS Popular stretch bracelet with choice of service insignia on the medallion.

Sterling Locket Tag 6.50 EASY TERMS

Locket bracelet with his serv-ice insignia. A practical, at-tractive gift for any service man.

Baby Set 3.95 EASY TERMS

#### Ruby Is the Birthstone for July!

19.95

14.95

CORNER EAST MAIN at SOUTH AVE.

SUMMER STORE HOURS:

Closed Saturdays During July and August— Closed Monday, July 5th—Open Fri. and Tues. 'Til 9 P.M.