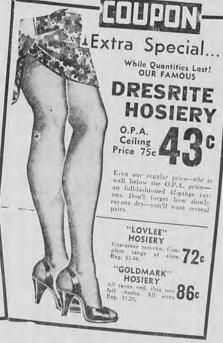

POUR YOURSELF

a pair of STOCKINGS"

MINER'S

For The Legs Special Hosiery Shadest Ros Beige and Golden Mist.

Luckies, Camels, Chesterfields, Raleighs,

PACKETTE

FOLDING SYRINGE

\$2.00 Value