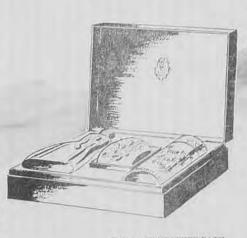

Brigadier Perfect 5110

Stunning new ring with three Rudolph Perfect diamonds in

Man's Full Carat 299.37

Full carat total weight of the large center diam two side diamonds.

Heart Pendant Watch 19.95

PAY WEEKLY A smart, popular piece of fewelry as well as a good timekeeper. Lovely design.

Dolly Madison Bracelet 7.95

EASY TERMS Popular stretch bracelet with choice of service insignia on the medallion.

Sterling Locket Tag 6.50 EASY TERMS

Locket bracelet with his serv-ice insignia. A practical, at-tractive gift for any service man.

Baby Set 3.95 EASY TERMS