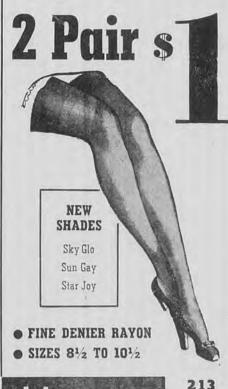

POUR YOURSELF

a pair of STOCKINGS"

MINER'S

For The Legs Special Hosiery Shadest Ros Beige and Golden Mist.

Luckies, Camels, Chesterfields, Raleighs,

PACKETTE

FOLDING SYRINGE

\$2.00 Value