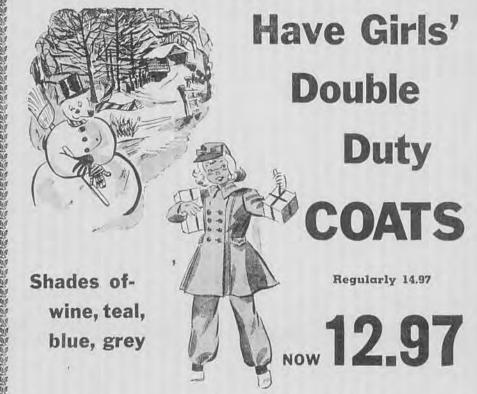

nkels.  Nursery prints, plaids, or plain colors   | 29°₀59°    |
| Drytex waterproof crib sheets. Soft flannelette on one side                       | 39° to \$1 |
| Fire King nursing bottles                                                         | 2 for 25c  |
| Infants' fine cotton knit shirts. Tie side, double breasted, long sleeves         | 29°        |
| 100% wool knit sacques. Soft and warm for baby. Pink and blue                     | 1.00       |
| Infants' flannelette gowns and kimonas.<br>White with pink or blue trims          | 39°        |
| Keep a record of baby! Baby books for the firs young wears. In pink or blue       |            |
| Glida utility bags. They carry all of baby's necessities. Smart draw-string style | 1.00       |

**EDWARDS BASEMENT** 

## Clearance! We



Well, mothers . . . what do you think? It's two outfits in one . . . wear coat separately, or with ski pants! Coats trimmed with embroidery designs! Ski pants all lined, have zipper cuffs! Fleeces

**EDWARDS BASEMENT** 

This Is For "That Special Man" **On Your Gift List!** 



Color is right! In both ways! Color is right! And we have all the variety of colors imaginable in ries! Made with resilient construction! What could be better? Many, many, many stripes, plaids, and figured designs? Just look them over!

**EDWARDS BASEMENT** 

## Cranberry Sauce in Ten Minutes

Boil sugar and water to-gether 5 minutes. Add cran-

## GENERAL PATTON'S STORY

Gifts That Please!

· Costume Jewelry

e Pearl Necklaces

Watches and Clocks . Dresser Sets e China and Crystal . Leather Fitted Cases

e Rings