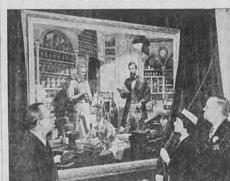

mbs, 2
lablespoons melted fat (level
tablespoons), Roll liverwurst in
crumbs to completely cover.
Put melted fat in frying pan
and heat. Add liver, cook slowly being careful not to burn.
Brown on both sides. Serve between two slices of bread or
round buns. You may like a bit
of catsup, pickle relish, or mustard to add zip.

On the shelf? Not you—your ressure canner! To help own-(Continued on Page 6)

## Explains Shortage

To clear up existing mis-understandings about the current liquor shortage, its reasons, and the measures-being taken for its relief, the Distilled Spirits Institute has issued a public statement ex-plaining the situation. The Institute represents

the majority of distillers in the nation.

Readers of this paper will find the statement on Page

## Unveil Medical Painting



PHILADELPHIA, PA.—Dean Cornwell's fifth painting in famed yelloseers of American Medicine" series was recently unvelled here before 200 scientists, medical men and pharmacists. The new canvas honors William Proteir, Jr., or Philadelphia, "Fither of American Pharmacy," The series is designed to perpetuate outstanding events in American medical history. Shown are, left to right; Dean Cornwell, the artists, in Pennsylvania, and Dr. Ivor Griffith, provide youngest girl pharmacists residents in Monroe Counterest in Pennsylvania, and Dr. Ivor Griffith, provide youngest girl pharmacists residents in Monroe Counterest residents in Monroe Counterest and Dr. Ivor Griffith, provide youngest girl pharmacists residents in Monroe Counterest residen William Protect, Jr., of Philadelphia, "Fifter of Ame