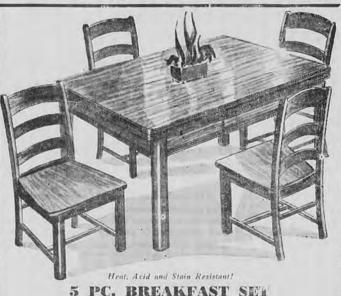

Lauer's Custom Made

SLIP COVERS

5 PC. BREAKFAST SET Table and 4 Chairs

nuer 50 STATE ST.