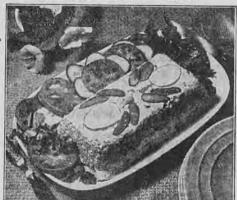

#### Victory Recipe

DINNER DISHES—QUICKLY PREPARED

GROUND BEEF GRILL

Sprinkle with grated onion, dot with margarine and place on broiler rack.

Brush carrois with melted margarine, roll in bread crumbs and place on broiler.

Cut tomatoes in half, sprinkle with salt, a little sugar and dot with margarine, Place on broiler.

Broil the whole for 5 min Garnish with parsley.

distribution for and spread meat with fork.

Toast bread on one side, turn for children and more for and spread meatoned meat over adults. But, how much? Offiuntoasted side, covering slices evenly to the edges.