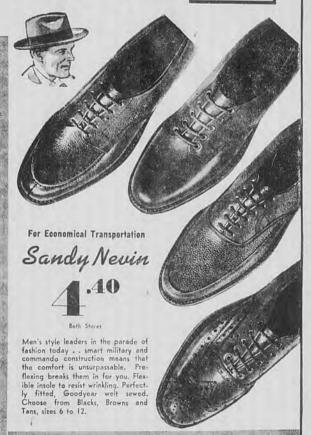

F .74c
KENTUCKY CLUB . 74c
VELVET .74c VELVET
DILL'S BEST
MODEL
GRANGER
UNION LEADER, 14-0x
GEO. WASHINGTON

BORAXO

BORAXO 2 for 21°

LARGE SIZE

Reg. 3°

3 MINERALS

ALL IN ONE

TABLET!

# Sears New Fall Footwear

Styles For Every Member Of The Family-Prices for Wartime Budgets

RATIONED-YES! WAR BONDS

Back the Attack Buy Your War







Designed for Comfort, With An Eye On Style! Super Action





FOOTWEAR SEARS BUDGET PLAN



Extra Flexible, Long Wearing

Sears Deluxe Biltwel shoes are famous not only for wear, but also for comfort and fit. Made over natural foot-form lasts, flexible welt consmooth solid leather insoles. Sears finest leather soles , , , it pays to buy the best! Blacks, browns and tans in sizes 81/2 to 3.

PROPER FITTING X-RAY FITTING INSURES



BIG BUYS FOR BIG BOYS



CORD SOLE WORK SHOES TOUGH AS



Rugged! most for the price in work shoes! Extra wear features that gives plenty of service to your ration stamp! Husky triple soles, double tanned, full reinforced uppers give added strength to shoe. Black and brown. Sizes 6 to 12.

POLICE SHOE SPECIAL

SAFETY TOE WORK SHOE

NEW Hetionaires FOR WOMEN and Misses





For "ON CALL" Feet

**NURSES' OXFORDS** 

Famous for Service. Built to the same comfort standards as always. Heel to toe cushion insole to relax your feet when you work, Built in arch sup-port, Leather soles and heels in either black or white, sizes 4 to 8.

YOUR No. 18 SHOE STAMP GOES FURTHER AT SEARS!



KIDDIES BOOTEE Warm felt uppers with turn down culf, choice of colors in sizes 6 to 2. Main Floor Monroe.



TIMY TOTS SHOES



KIDDIES BOO