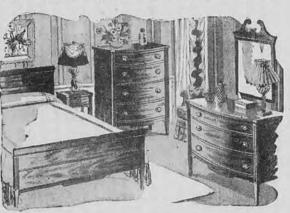

#### 18th CENTURY MAHOGANY BEDROOM SUITE

3 Authentic Pieces:-Bed, Chest And Matching Dresser

Note the many desirable features embodied in this exceptional suite . . . dustproof construction, center drawer guides, lifetime oak interiors, Colonial mirrors and the beautiful dull rubbed finish. For style and value

SUITE WITH TWIN BEDS IN PLACE OF FULL SIZE \$114.50

44 Other Suites . . . Maple, Walnut, Mahogany And Popular Blonde Woods; \$59.50 to \$313.50

Early American!

COLONIAL SOLID MAPLE

DINETTE SUITE \$36.50

5-PIECES:—Convenient Refectory Type Table and 4 Box Seat Chairs.