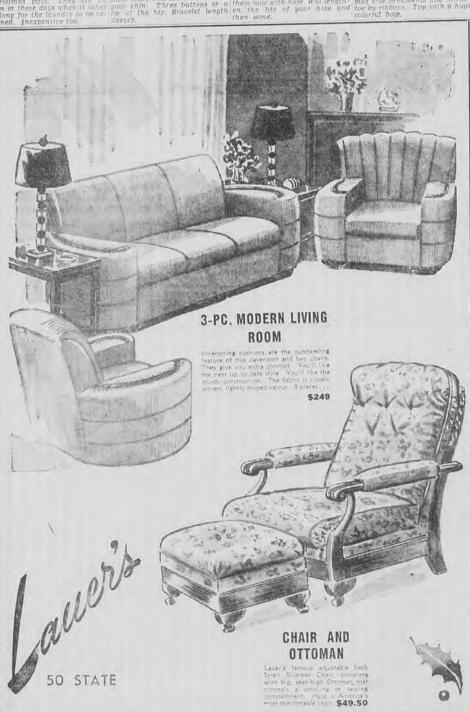

MODERN SOFA BE A smart modern sofa by day . . . a big, com-lortable double bed by right. No rugging of hauling to open this convenient sofa bed . . t opens quickly and easily. Notice the modern lat arms, the fully upholstered seat and back. MIN

Lauer's Custom Made

SLIP COVERS

5 PC. BREAKFAST SET Table and 4 Chairs

nuer 50 STATE ST.