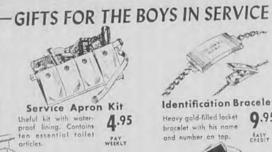

Brigadier Perfect 5110

Stunning new ring with three Rudolph Perfect diamonds in

Man's Full Carat 299.37

Full carat total weight of the large center diam two side diamonds.

Heart Pendant Watch 19.95

PAY WEEKLY A smart, popular piece of fewelry as well as a good timekeeper. Lovely design.

Dolly Madison Bracelet 7.95

EASY TERMS Popular stretch bracelet with choice of service insignia on the medallion.

Sterling Locket Tag 6.50 EASY TERMS

Locket bracelet with his serv-ice insignia. A practical, at-tractive gift for any service man.

Baby Set 3.95 EASY TERMS