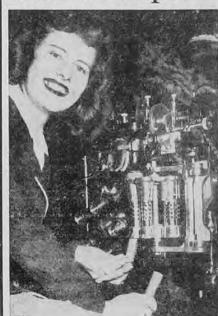

He's Mr. Lucky

Jingle Contest . . . (Continued from Page 1)

er, Grace Escott, Mrs. Agnes Lindner, Mary E. Golding, Shirley Seuffert, Mrs. P. Schmidt, Miss Carmella Freeman, Mrs. John Barrett, and Mrs. D. Neilson.

Cary Grant and Laraine Day in "MR, LUCKY PALACE

Plus William Tracy in "YANKS AHOY".

CAMEO WEST END "SLIGHTLY DANGEROUS" WILL LAND TURNE AND UNDER VIOLEN THRU TUES.

SUN THRU TUES.

NOW PLAYING

CAPITOL Alan Ladd and Loreita Young in "CHINA" Plus "SALUTE FOR THREE" with Betty Rhoder and Dona Drake. "BOMBARDIER" with Pat O'Brien, Randelph Scott and Anne Shriley, "CHATTERBOX" with Joe E. Brown and Judy Canoya.