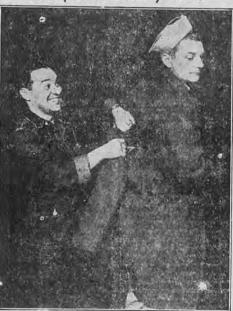

Cary Grant and Laraine Day in "MR, LUCKY PALACE

Plus William Tracy in "YANKS AHOY".

CAMEO WEST END "SLIGHTLY DANGEROUS" WILL LAND TURNE AND UNDER VIOLEN THRU TUES.

SUN THRU TUES.

NOW PLAYING

CAPITOL Alan Ladd and Loreita Young in "CHINA" Plus "SALUTE FOR THREE" with Betty Rhoder and Dona Drake. "BOMBARDIER" with Pat O'Brien, Randelph Scott and Anne Shriley, "CHATTERBOX" with Joe E. Brown and Judy Canoya.

He's Mr. Lucky

Jingle Contest . . . (Continued from Page 1)

er, Grace Escott, Mrs. Agnes Lindner, Mary E. Golding, Shirley Seuffert, Mrs. P. Schmidt, Miss Carmella Freeman, Mrs. John Barrett, and Mrs. D. Neilson.