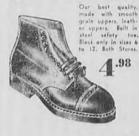

Casement Sash Storm Sash Check Rail Windows

25% 50% FF

Flag Committee . . .

(Continued from page 1) mmittee was formed listing as

1st CHOICE T

St.Joseph

BERKELEY DOUBLE-

BLADES