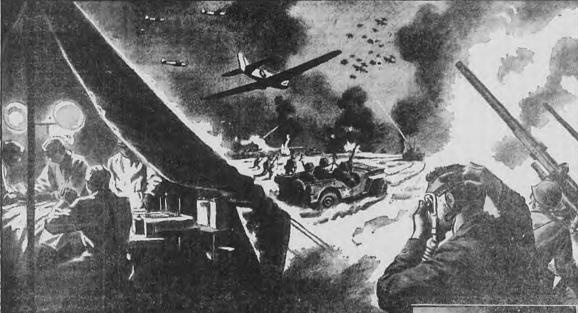

"Food is being used directly an invasion weapon: Example—an American general rolls back the surrender of a fort. The colonel hestites surrender of a fort. The colonel hestites surrender of a fort. The colonel hestites then refuses. The extraction of have sure roll seak the carvas cover of the ruck, revealing food—badly needed by hundre and should lates. The calculates—the read show has fired! Not a little lost! Food—instead of bullets! American general rolls back the carvas cover of the ruck, revealing food—badly needed by hundre from a show has fired! Not a little lost! Food—instead of bullets! American general rolls back the carvas cover of the ruck, revealing food—badly needed by hundre from a show has fired! Not a little and hour later, a column of American general rolls back the carvas cover of the ruck, revealing food—badly needed by hundre from shot and in the carvas cover of the ruck, revealing food—badly needed by hundre from shot and interest the fort. The column of American general ro