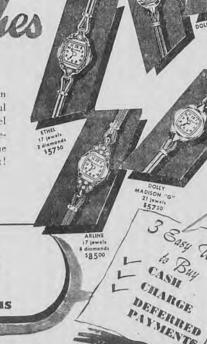

Brigadier Perfect 5110

Stunning new ring with three Rudolph Perfect diamonds in

Man's Full Carat 299.37

Full carat total weight of the large center diam two side diamonds.

Heart Pendant Watch 19.95

PAY WEEKLY A smart, popular piece of fewelry as well as a good timekeeper. Lovely design.

Dolly Madison Bracelet 7.95

EASY TERMS Popular stretch bracelet with choice of service insignia on the medallion.

Sterling Locket Tag 6.50 EASY TERMS

Locket bracelet with his serv-ice insignia. A practical, at-tractive gift for any service man.

Baby Set 3.95 EASY TERMS

#### Ruby Is the Birthstone for July!

19.95

14.95

CORNER EAST MAIN at SOUTH AVE.

SUMMER STORE HOURS:

Closed Saturdays During July and August— Closed Monday, July 5th—Open Fri. and Tues. 'Til 9 P.M.