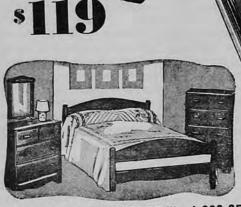

3-Pc. ASPEN WOOD SET-Worth \$129.95 Three piece set, Bed, Chest and Dresser, Large glass mirror on dresser, deep drawers on chest, full size bed. Set down delivers, small monthly pay-ments. Second Floor Monroe. \$75