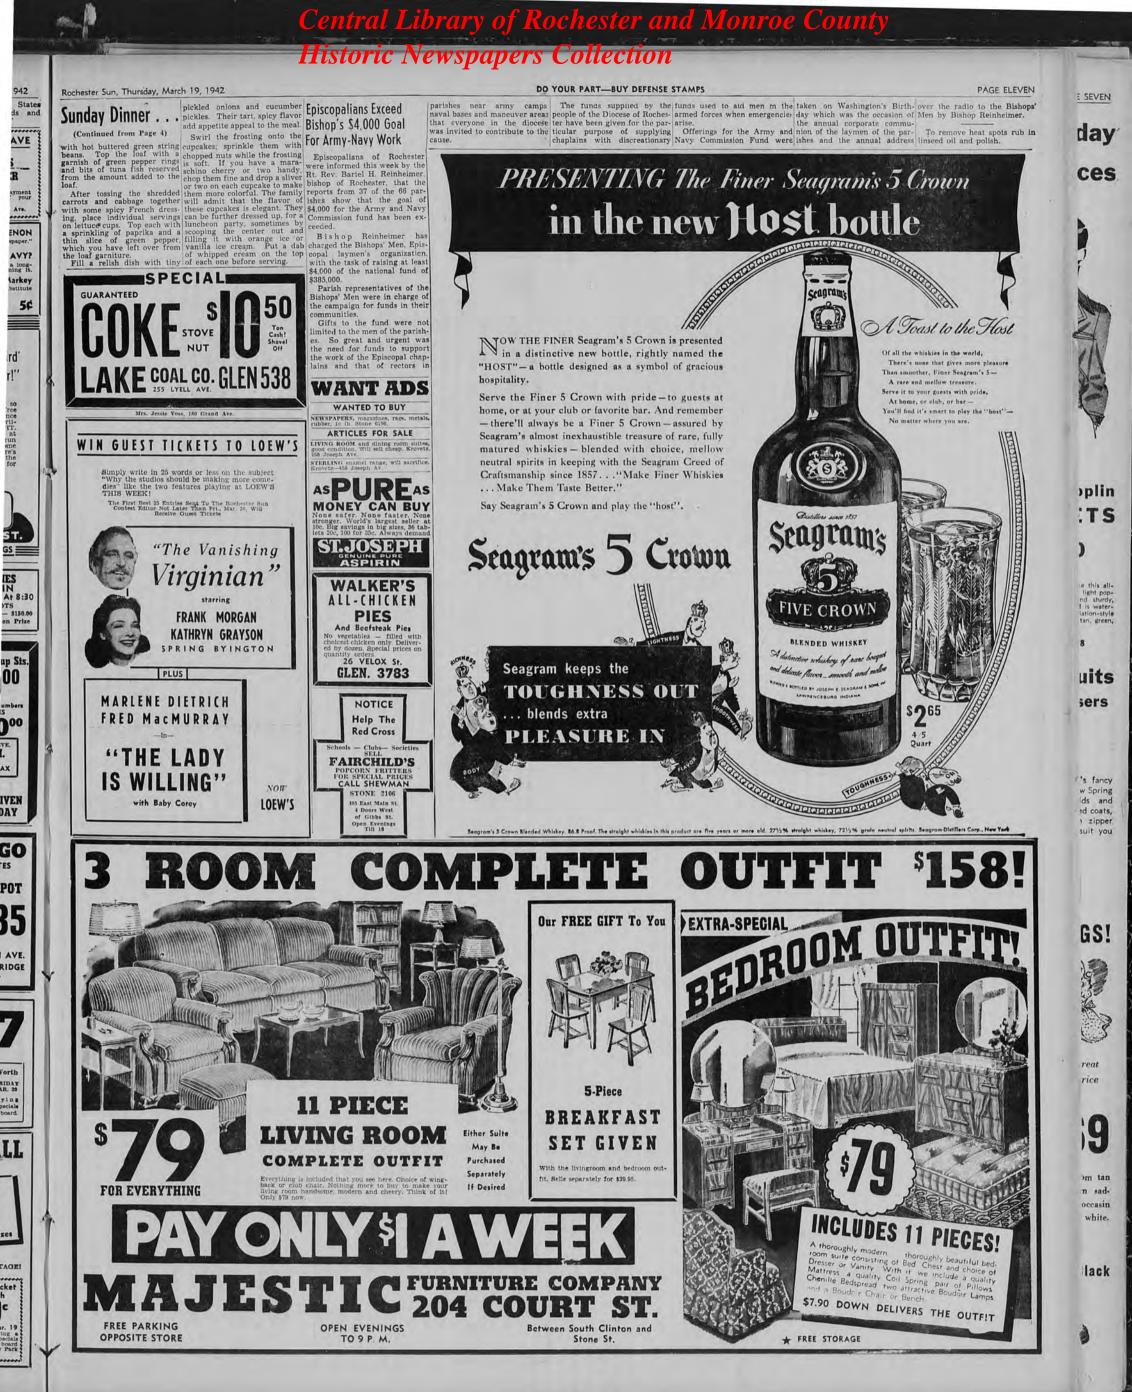

11 Instratt marth

GREEN RIVER BLENDED WHISKEY, 85 Proof, 75% Grain Neutral Spirits. Oldetyme Distillers Corp., N.Y.

Contraction of the second

E SEVEN

day

ces

oplin

TS

ce this all-

, light pop-ind sturdy, d is water-liation-style

tan, green

uits

sers

's fancy w Spring ids and

ed coats,

1 zipper

suit you

GS!

les les

reat

rice

4

m tan sad. n occasin

white.

lack

124 CLINTON AVE. \* NEXT LOEWS THEATRE

Free Parking Opp. Store-Free Delivery-Main 786

)

Grain Spirits for Perfect Mildness! Schenley Black Label, 67% Neutral Grain Spirits. Schenley Red Label, 72½% Neutral Grain Spirits. Both 56 Proof. BLENDED WHISKEY. Schenley Distillers Corp., N.Y. G. HAVE YOU GIVEN TO YOUR RED CROSS WAR FUND?















NG

JS

. Y.









1942

C

FEE rket leve any a as

C.







rď

r!"

so ree rti-IT. at run me re's the for

ST.

100

VE.

AX

IVEN

DAY

ES POT

5

AVE.

Vorth

RIDAY AR. 20

ying pecials board

LL

res

TAGE

cket h

C

ing a board Park

\*\*\*\*\*

















Ε







1942

fresh-

offee dou-

u do to be

any much will

O UR

3°

























DO YOUR PART-BUY DEFENSE STAMPS



Roches

Rochester Sun, Thursday, April 2, 1942

In quiet country churches, in tall cathedrals with stained glass windows, the people kneel to pray. It might be any other Easter in America . . . Easter lilies in the widows . . . the Easter Parade taking place as usual on Main Street, U.S.A. . . . even the children hunting for Easter eggs on the lawn . . .

But this is Easter, 1942. And to Americans, seventeen weeks at war, the day has new meaning. Today th