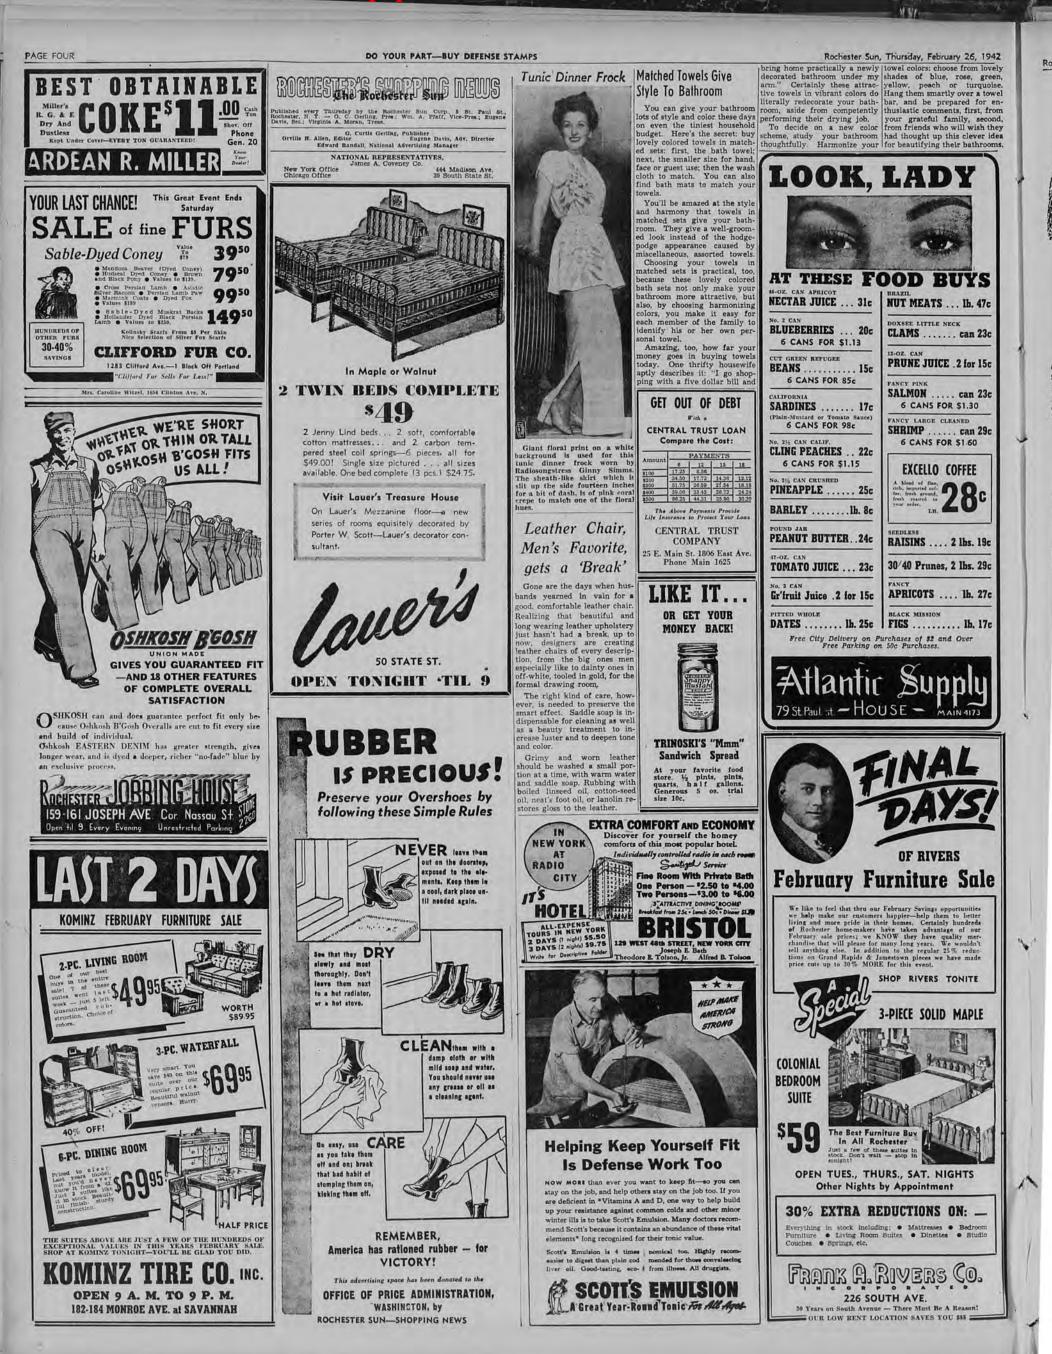

#### Rochester Sun, Thursday, February 26, 1942 What's In Fashion

<section-header><section-header><section-header><text><text><text><text><text><text><text><text><text><text><text><text><text><text><text><text><text><text><text><text><text><text><text>

SUIT HAT

DO YOUR PART-BUY DEFENSE STAMPS

**Duo-Pianists** 

To Appear In

Farewell Recital Rochester's last opportunity to hear Arthur Whittemore and Jack Lowe, the young Roches-ter duo-planists who have sky-rockeled to national concerts tage recognition, will be offered at the Eastman Theatre on Sun-day evening, March 8. At least, it will be the last poportunity to hear them to gether until after the war as the young artists have enlisted in the United States naval avia-tion and leave soon for war duties. Their musical "goodbye" to