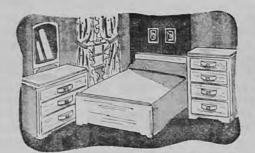

1075 11964

**THREE PIECES IN MAPLE-Worth \$79.95** Modern design in maple finish. Bed, Chest and Dresser or Vanity. 17 down delivers, small monthly payments. Second Floor, Monree.

LIMED OAK BED SET - Worth \$129.95 Three pieces designed for modern bedroom, Bed, Chest and Dresser. \$7 Down delivers, small monthly payments, Second Floor, Monroe.