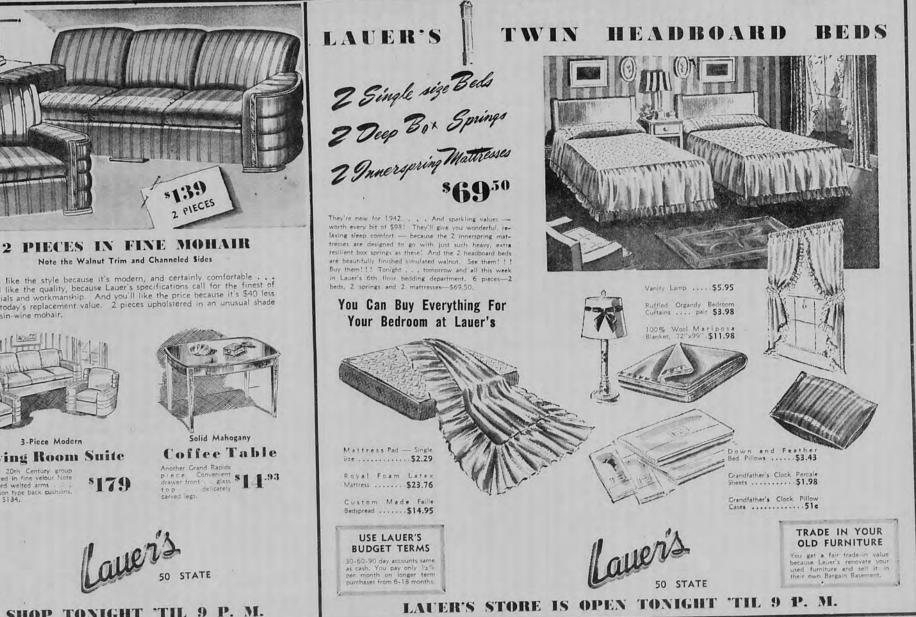

You'll like the style because it's modern, and certainly comfortable . . . You'll like the quality, because Lauer's specifications call for the finest of materials and workmanship. And you'll like the price because it's \$40 less than today's replacement value. 2 pieces upholstered in an unusual shade of raisin-wine mohair.

3-Piece Modern **Living Room Suite** A smart 20th Century group upholstered in fine velour Note the curved welted arms . . . the Lawson type back cushions. 2 Pieces \$134. \$179

Page

7-X

SHOP TONIGHT 'TIL 9 P. M.