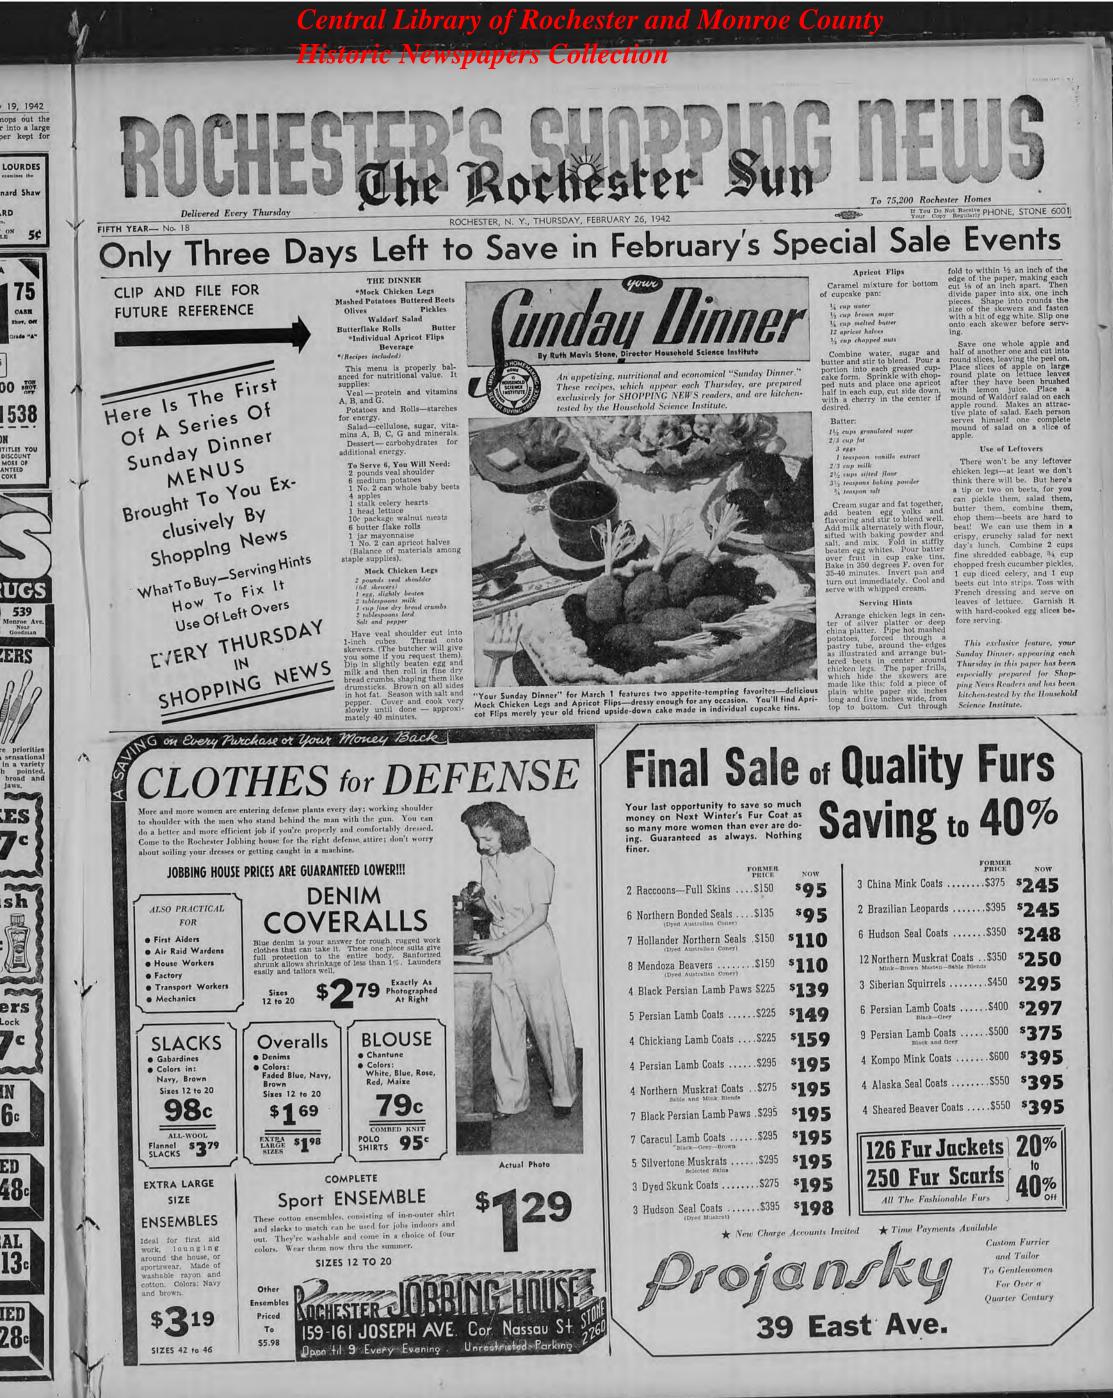

#### Rochester Sun, Thursday, February 26, 1942 What's In Fashion

<section-header><section-header><section-header><text><text><text><text><text><text><text><text><text><text><text><text><text><text><text><text><text><text><text><text><text><text><text>

SUIT HAT

DO YOUR PART-BUY DEFENSE STAMPS

**Duo-Pianists** 

To Appear In

Farewell Recital Rochester's last opportunity to hear Arthur Whittemore and Jack Lowe, the young Roches-ter duo-planists who have sky-rockeled to national concerts tage recognition, will be offered at the Eastman Theatre on Sun-day evening, March 8. At least, it will be the last poportunity to hear them to gether until after the war as the young artists have enlisted in the United States naval avia-tion and leave soon for war duties. Their musical "goodbye" to