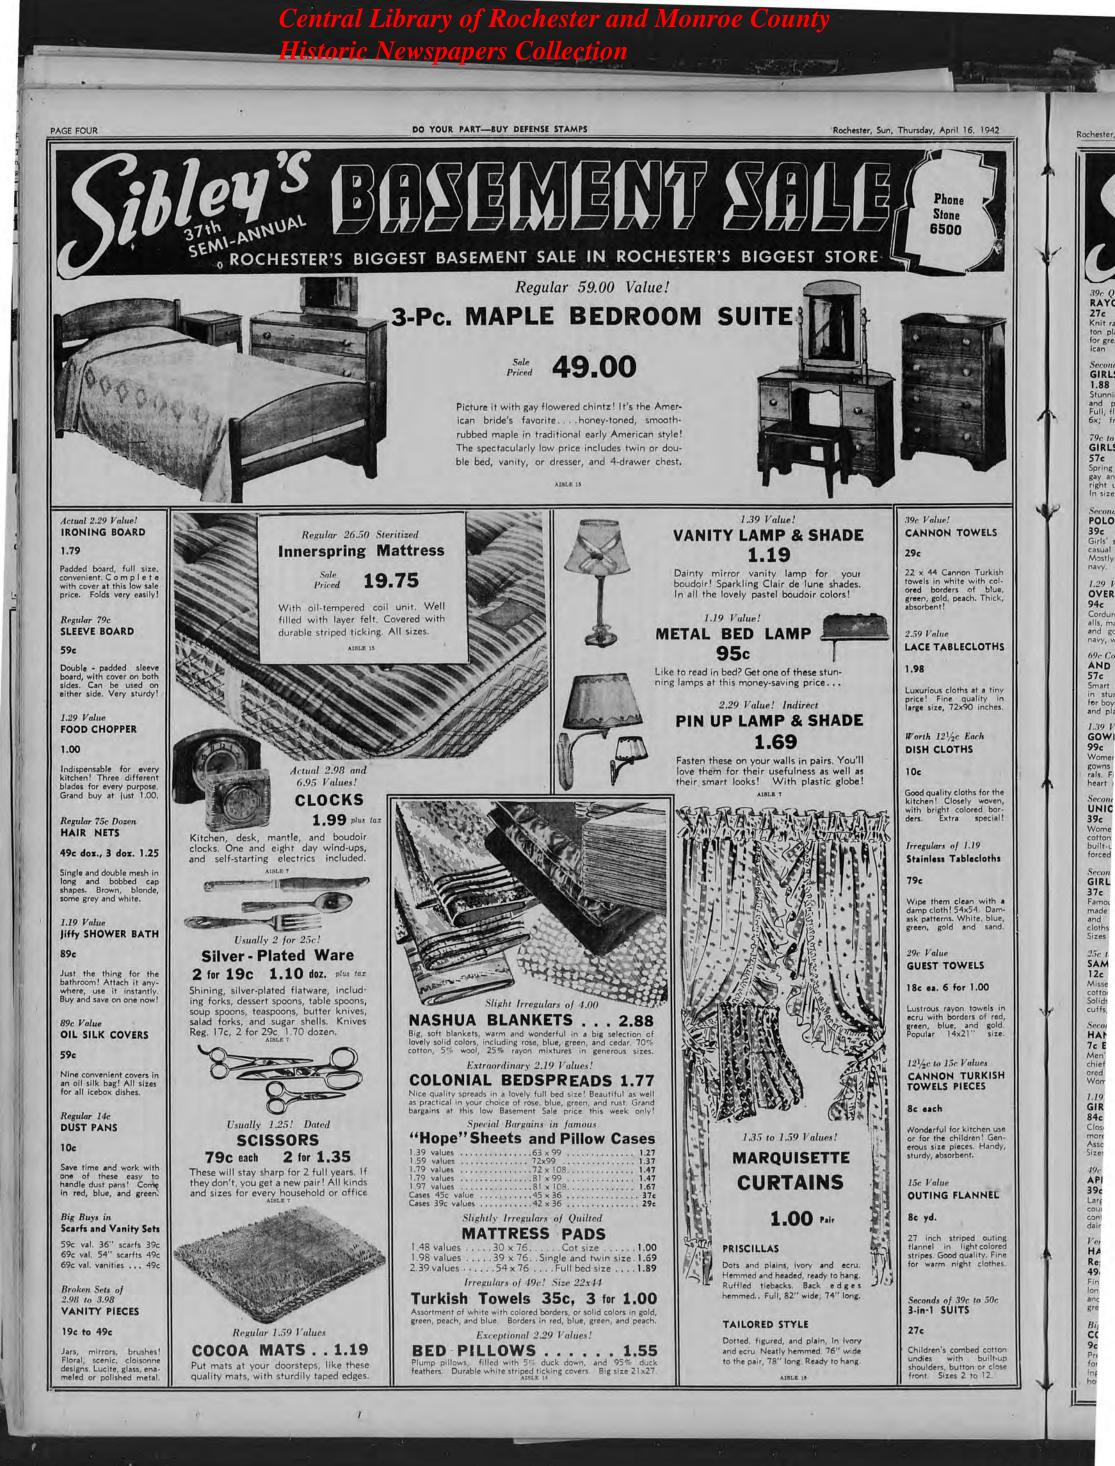

elievable value! Closely packed chemille completely covers the hea-vy sheeting, with huge multi-color florals and gay swag border. Choice Full

### Actual 6.95 Value

Two handsome spreads—with love-ly punchwork flowers and smart popcorn tuffing; or the bow-knot pattern, one of our fastest sellers. Both in solid color pastels—full or fun size twin size.

#### Actual 9.95 Value

N.

Choice of two beautifully detailed decorator patterns. The chain de-sign with bouquets centered in the links-or the huge bow-knot and floral. Lush, velvety chenille, fine workmanship, rich pastel color-ings! Full or twin size.



. .......... AVENUE AT SOUTH UNION ROEBUCK AND COMPANY + ROCHESTER, N. Y. w 0 0 0 5 5 6 NEAR DEWEY AVENUE + TELEPH



tail Lounge is a

MEMBER MEMBER

















p, ad

ge

cy

er



Rochester, Sun, Thursday, April 16, 1942

39c Quality! RAYON HOSE

27c Knit rayon hose with cot-

ton plaited heel and toe for greater wear. "Amer-ican Beauty", 9-101/2.

Seconds of 1.95, 2.95 GIRLS' SKIRTS

Stunning all wool plaids and plains for Spring! Full, flattering. Sizes 3 to 6x; from 7 to 14.

Spring suit fresheners, gay and pretty ..., and right up to the minute! In sizes 3 to 6x; 7 to 14.

**39c** Girls' slickly tailored and casual for sports wear! Mostly white with red or navy. Sizes 12 to 16.

Corduroy and knit over-alls, made for sturdy wear and good looks. Brown, navy, wine. Sizes 2 to 8.

Smart stripes and plains in sturdy denim, grand for boys and girls at work and play! Sizes '2 to 8.

Women's cotton batiste gowns in pastels, and flo-rals. Fitted waist, sweet-heart neck