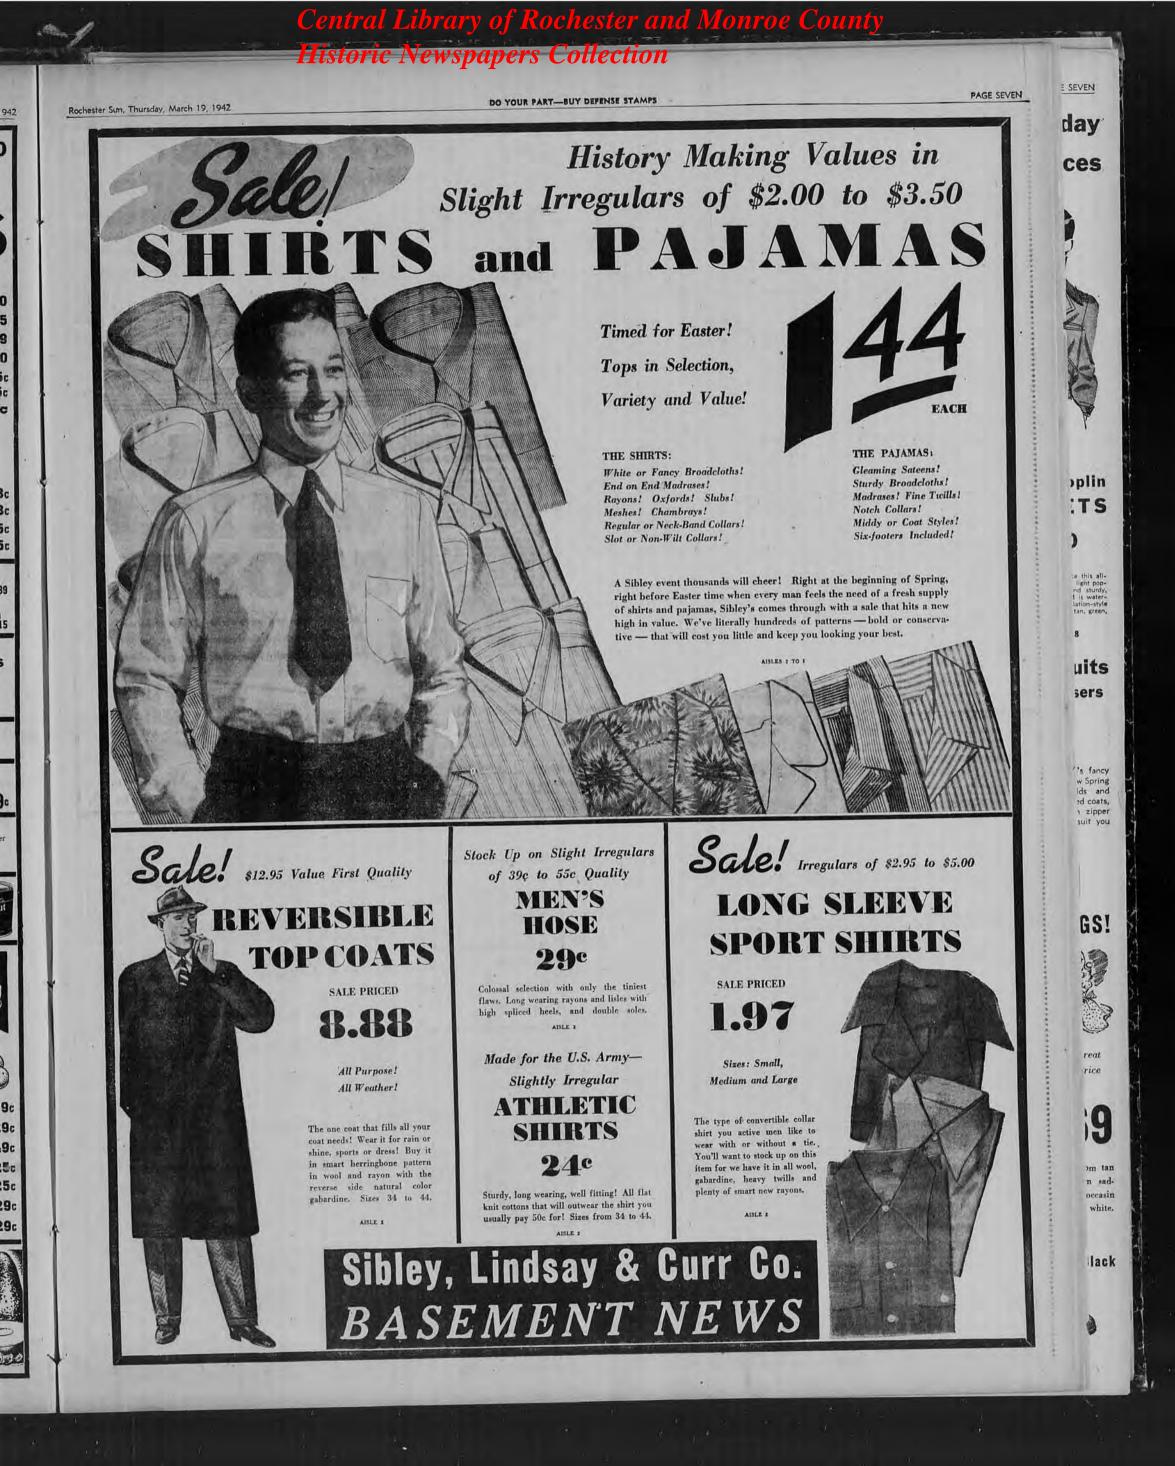

AST

142

8:30

50.00 Prize

rs

Tax

ght

M.



11 Instratt marth

GREEN RIVER BLENDED WHISKEY, 85 Proof, 75% Grain Neutral Spirits. Oldetyme Distillers Corp., N.Y.

Contraction of the second

E SEVEN

day

ces

oplin

TS

ce this all-

, light pop-ind sturdy, d is water-liation-style

tan, green

uits

sers

's fancy w Spring ids and

ed coats,

1 zipper

suit you

GS!

les les

reat

rice

4

m tan sad. n occasin

white.

lack

124 CLINTON AVE. \* NEXT LOEWS THEATRE

Free Parking Opp. Store-Free Delivery-Main 786

)

Grain Spirits for Perfect Mildness! Schenley Black Label, 67% Neutral Grain Spirits. Schenley Red Label, 72½% Neutral Grain Spirits. Both 56 Proof. BLENDED WHISKEY. Schenley Distillers Corp., N.Y. G. HAVE YOU GIVEN TO YOUR RED CROSS WAR FUND?















NG

JS

. Y.









1942

C

FEE rket leve any a as

C.







rď

r!"

so ree rti-IT. at run me re's the for

ST.

100

VE.

AX

IVEN

DAY

ES POT

5

AVE.

Vorth

RIDAY AR. 20

ying pecials board

LL

res

TAGE

cket h

C

ing a board Park

\*\*\*\*\*

















Ε







1942

fresh-

offee dou-

u do to be

any much will

O UR

3°

























DO YOUR PART-BUY DEFENSE STAMPS



Roches

Rochester Sun, Thursday, April 2, 1942

In quiet country churches, in tall cathedrals with stained glass windows, the people kneel to pray. It might be any other Easter in America . . . Easter lilies in the widows . . . the Easter Parade taking place as usual on Main Street, U.S.A. . . . even the children hunting for Easter eggs on the lawn . . .

But this is Easter, 1942. And to Americans, seventeen