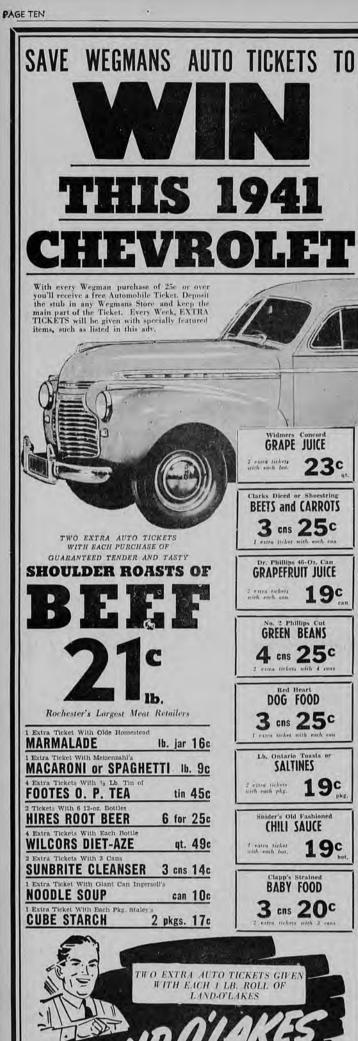

o submit to officers of the group prior to the meeting. be featured at the opening fall meeting of the Holy Name Society of Holy Rosary Church, planned for next Monday in picture "Flagships of the Air". be featured at the opening fall NED ED THURS., FRI. & SAT. ONLY PRE-CHRISTMAS OFFER This Special Is Truly Sensational! Here's What You Get 3Big8x10 PHOTOGRAPHS OIL COLORED MINIATURE ALL FOR ONLY We wish the vest who are familiar with our por-traits, that we will take the usual care in seeing that you get the same quality Photo as if you were to pay the regular price. m 00 Regular Price \$4.00 neisner's STUDIO, MAIN FLOOR 200 E. MAIN ST. R. Semple, 179 Ridg STAMPEDE OF VALUES FROM

PAGE NINE

the school hall. Rev. Patrick

J. Flynn will answer questions



**BUY ON OUR EASY PAYMENT PLAN** 



SWEET CREAM



ROCHESTER SUN, THURSDAY, OCTOBER 10, 1940

ROCHEST 19th War

Democrat

The 19th

Democratic a business day, at 8 rooms, 905 Helen Hubb

phine Croni

on current very impor ters will be ing reports sale which i row and Sat

> REA 60

BED SP

\$2 .

Vogue Dry 527 E. Main Call

FAIL

7 PKGS

Popeorn for 405 E. Main Gibhs-Open

2 Gal. Nu

69c

Children

KINNE 74 E. Main

YO

ARDEAN R. Presid

SPECIAL P

EVER

ARD

BEST IN C

PROOF

COPARIG

5c





0, 1940 LTRY.

RIES

nd 1S C 11 shank us fat RS

C pin

1c

lb, 10c lb, 17c lb, 17c

824

ear Lu

one



#### PAGE TWO

PAGE TWO PTA To Hear Recreation Head Learning to play, will be the task of members of the PTA of Lexington School No. 34 at their next meeting, scheduled for tonight at 8 p. m. in the school auditorium. First will c