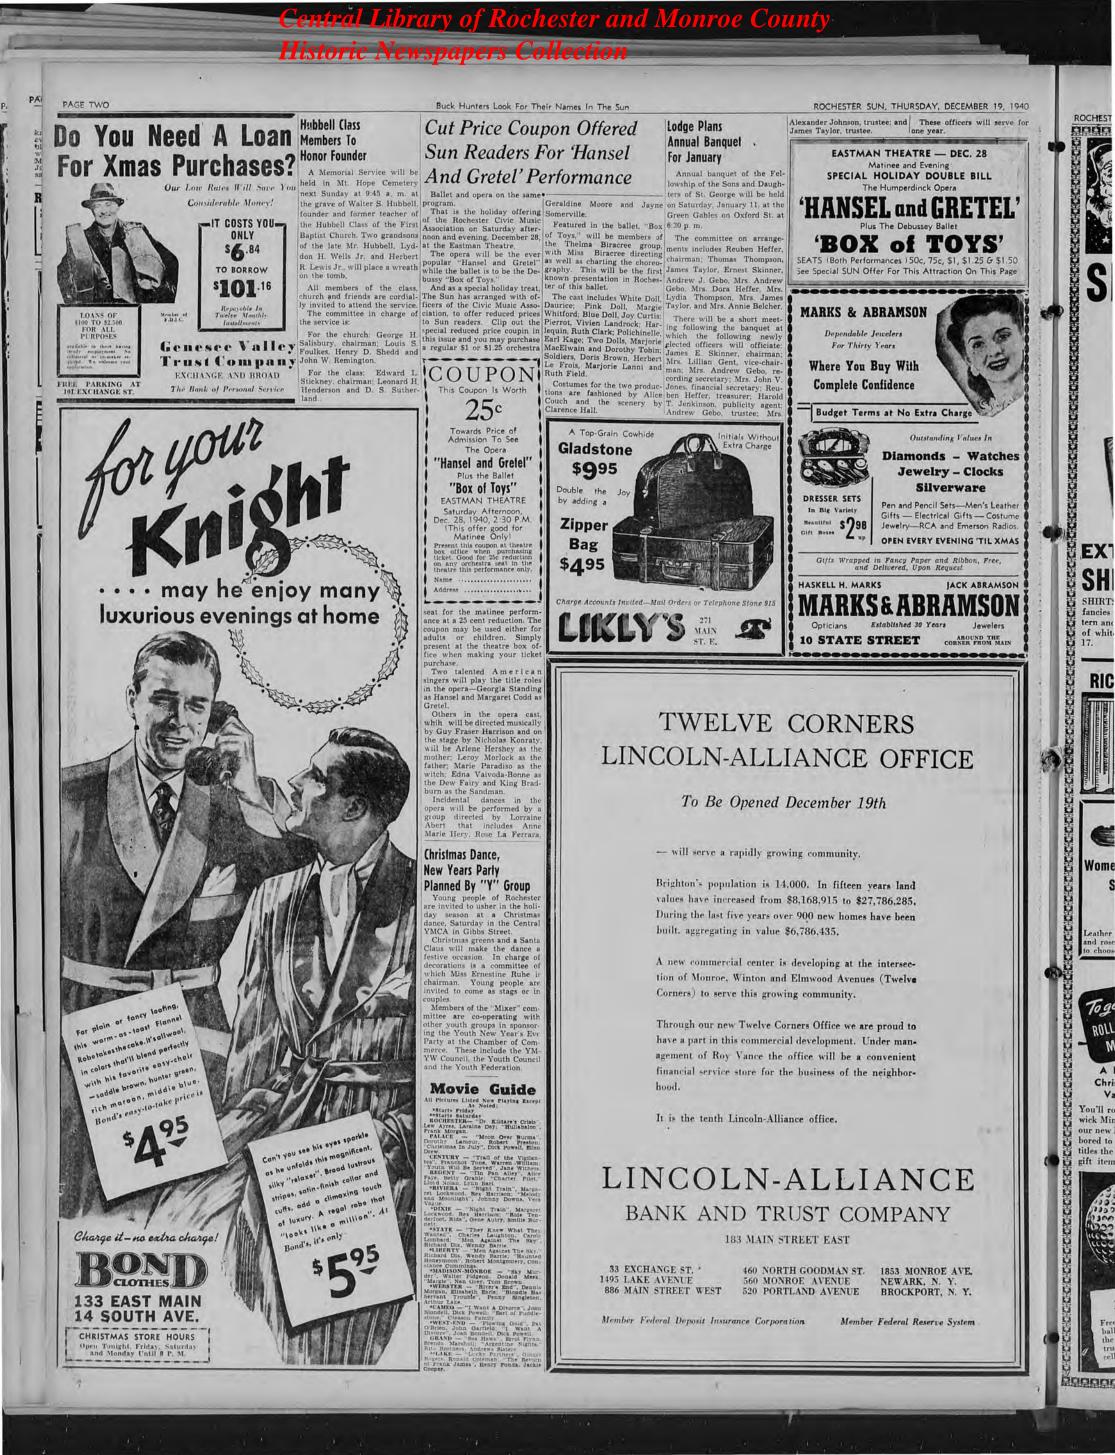

Y 4, 1940

of "Q. R. S. rolls. ty celebra-

e now tryere in their were held age 4

A75" OPS

auce

yolks and water that point and butter i e of butter ms, add a constantly only unti water, add t once with

Fancy 9c