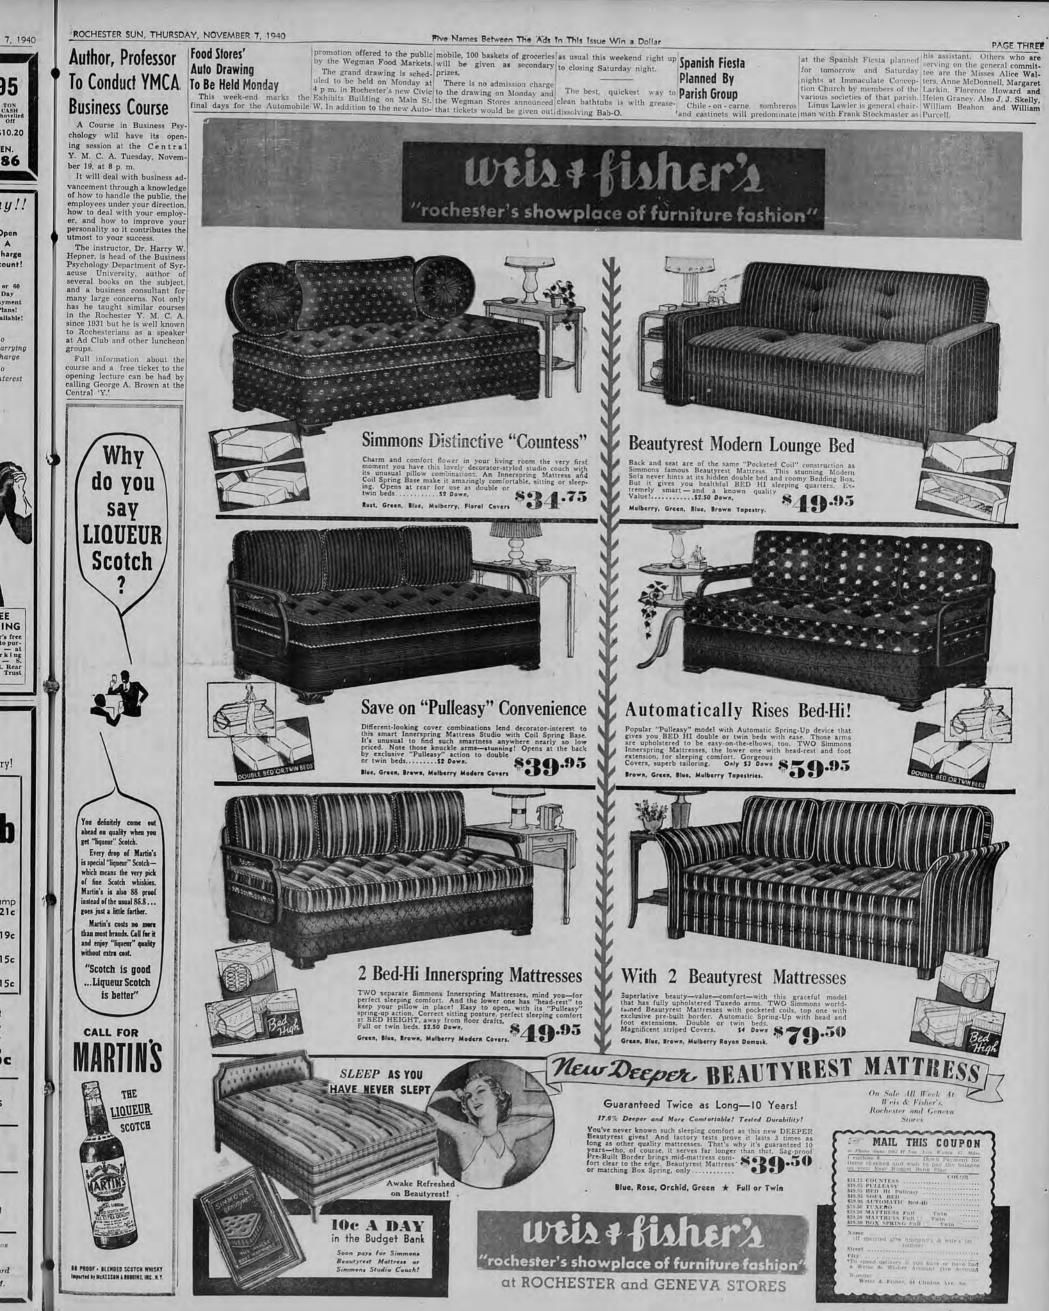

#### DRAPERIES-CURTAINS-BEDSPREADS

| * Cottage sets. 6 Pieces                                 | \$ 1.39 | .79   |
|----------------------------------------------------------|---------|-------|
| Bath towels. Extra heavy, 25"x50", all colors            | 1.50    | .89   |
| * Tailored Madras Curtains. Ivory, ecru, rose, azure     | 2.39    | 1.29  |
| * Homespun draperies. Assorted pairs and one-only's      | 4.95    | 1.98  |
| * Quaker Lace curtains                                   | 4.98    | 1.98  |
| * Boudoir chair covers Floral patterns and plain fabrics | 3.98    | 1.98  |
| * Damask draperies, Samples and odd lots- All colors     | 15.98   | 8.39  |
| * Satin and lace bedspreads                              | 39,95   | 19.00 |
| LIVING ROOM SUITES AN                                    | ID S    | OFAS  |
| * Valentine-Seaver kidney shape sofa                     | 115.00  | 57.00 |

#### \* Jamestown Lounge Tuxedo sofa. ..... 150.00 60.00 \* Jamestown Lounge sofa. ...... 198.00 69.00 Blue tapestry sofa and chair, 2-Pes. ..... 115.00. 69.00

- \* Valentine-Seaver knuckle arm London club sofa.... 139.00 69.00 Georgian sofa. Wine mohair ..... 139.00 75.00
- Wine honeycomb sofa and chair. 2 Pes. ..... 139.00 89.00
- \* Valentine-Seaver knuckle arm sofa and chair. 2 Pes. 189-00 96.00
- 137.00
- \* Grand Rapids Adams sofa ..... 298.00 139.00 149.00
- \* Decorative modern wine, blue and gold kid mohair sofa and 2 chairs. 3 Pes. ..... 298.00 149.00 Karpen sofa and chair. Kid mohair ..... 298.00 179.00

#### OCCASIONAL AND LOUNGE CHAIRS

|   | Blue striped heavy tapestry occasional chair       | 22.00  | 14.75 |
|---|----------------------------------------------------|--------|-------|
|   | Barrel chair, beautiful damask upholstering        | 19.75  | 14.75 |
|   | Lounge chair and ottoman                           | 39.50  | 26.00 |
| * | Wing chair, extra large, tapestry covering         | 49.00  | 26.50 |
| * | English Lounge chair. Button back, knuckle arm     | 44.50  | 27.50 |
| * | Jamestown Lounge barrel chair                      | 39-50  | 29.50 |
| * | Jamestown Lounge wine brocatelle wing chair        | 110.00 | 40.00 |
| * | Jamestown Lounge imported linen frieze longe chair | 125.00 | 59.00 |
|   |                                                    |        |       |
|   |                                                    |        |       |

#### RUGS AND BROADLOOMS

| * Stair carpet, Fine Wilton 27" width. Per Yd                   | 4.50    | 2.65   |
|-----------------------------------------------------------------|---------|--------|
| Two-tone and Oriental pattern Broadloon. Sq. Yd                 | 3.95    | 2.95   |
| * Seatter rugs. 27"x54". Wiltons, velvets,<br>Oriental patterns | 5 15-00 | 2.95   |
| Broadloom. All colors. plain and figured, Sq. Yd                | 5.50    | 3.95   |
| Vibre porch rugs. Extra heavy. 6'x9'.                           | 10.50   | 7.50   |
| * "6"x9' reversible wool rugs. Assorted colors                  | 23.50   | 9.95   |
| 9x12riental pattern Axminster carpet.                           | 39.00   | -29.85 |
| * 9x1 arly American hooked pattern                              | 59.50   | 39.75  |
| * 9x12 L nestic Persian carpet                                  | 69.85   | 47.50  |

#### All Starred (\*) Items Certified To Be Less Than Actual Original Manufacturer's Cost-To Be Sold Quickly For Immediate Clearance FIRST COME - FIRST CHOICE

This is no ordinary sale, so come prepared to buy! Goods at less than manufacturer's cost finds plenty of takers. Lauer's only have one complete clearance a year, and this is it. This big store does not stand still long enough to let grass grow under its feet. When we have goods we want to sell fast we don't hesitate. A clearance of this kind can't come often. Tonight, tomorrow, tomorrow night, and Saturday morning is the time. Don't miss it!