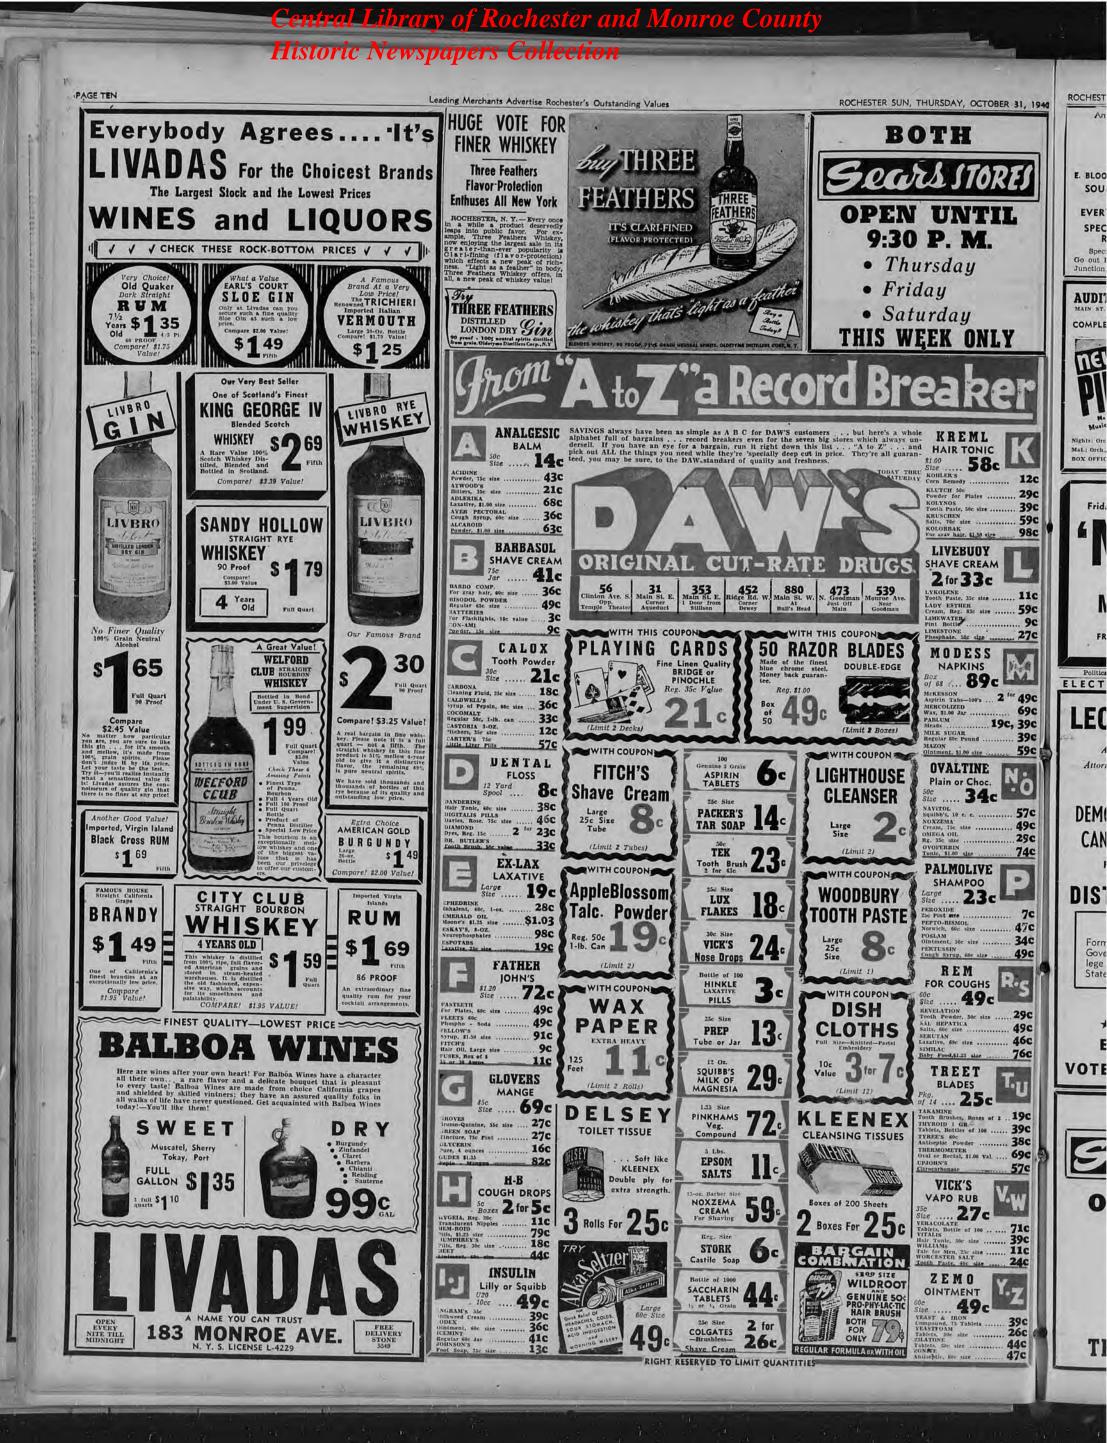

up St. First of all Brown took unto mimself a wife and then along "It is because they do not

If You Do Not Receive PHONE STONE 6001

Preached By New Deal

Editor's Note: The following article, submitted by the Republican County Committee is a portion of a speech delivered by Wonder Willder to the women of America. The views expressed therein do not necessarily re-present the opinions of the Rochester Sun.

whom we did not elect and who have no faith in us. "These men have said to them-elves: We are the intel-

"For almost eight years a little group of cynics called the New Dealers has been in control of this country, cynics



WILSON DISTILLING CO., INC., BRISTOL, PA.



George B. Kelly, former Con-



EE\*

A DECE

ER AY

ON.

m

D







han

C

C

C

C

C

C

C

C

C

C

C

C













4 10 .....



The Rochester Sun FOURTH YEAR-No. 2 ROCHESTER, N. Y., THURSDAY, NOVEMBER 7, 1940 Art Exhibition Events Planned For Democrat or Republican. We're All Americans Of The New Civic Bldg. Week A community art exhibition

and art-mart will be conducted

in the Rochester Civic Exhibits

FRIDAY, NOVEMBER 8
 DAUGHTARS OF ST. GEORGE
 WOODLAND GARDEN CLUB - Meeting: Oragination of the counties of Monroe, Livingston and Wayne will be invited to exhibit their work.
 MTS. Gertrude Herdle Moore, District NO. 2 - Meeting: Oragenetic of Memorial Art Gai-lery, has been appointed honora TMCA Gubes St. 5 p. m.
 WATURDAY, NOVEMBER 8
 Concert-Jose Rurbi, Diffector: Eastman Theater: E20 p.m. INDEFENDENT ORDER OF CLUB. WOMEN — "Cheeric" Party; Monroe

THURSDAY, NOVEMBER 7

31, 1940

3

OAP

S

PE