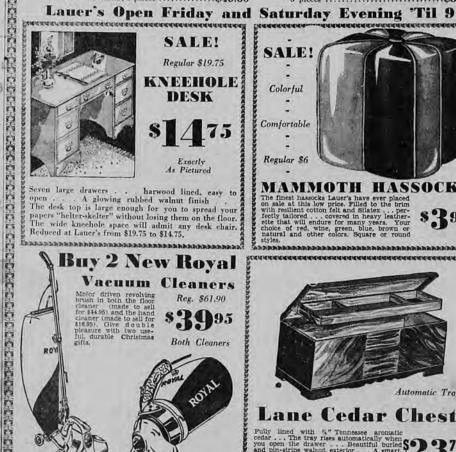

#### DRAPERIES-CURTAINS-BEDSPREADS

| * Cottage sets. 6 Pieces                                 | \$ 1.39 | .79   |
|----------------------------------------------------------|---------|-------|
| Bath towels. Extra heavy, 25"x50", all colors            | 1.50    | .89   |
| * Tailored Madras Curtains. Ivory, ecru, rose, azure     | 2.39    | 1.29  |
| * Homespun draperies. Assorted pairs and one-only's      | 4.95    | 1.98  |
| * Quaker Lace curtains                                   | 4.98    | 1.98  |
| * Boudoir chair covers Floral patterns and plain fabrics | 3.98    | 1.98  |
| * Damask draperies, Samples and odd lots- All colors     | 15.98   | 8.39  |
| * Satin and lace bedspreads                              | 39,95   | 19.00 |
| LIVING ROOM SUITES AN                                    | ID S    | OFAS  |
| * Valentine-Seaver kidney shape sofa                     | 115.00  | 57.00 |

#### \* Jamestown Lounge Tuxedo sofa. ..... 150.00 60.00 \* Jamestown Lounge sofa. ...... 198.00 69.00 Blue tapestry sofa and chair, 2-Pes. ..... 115.00. 69.00

- \* Valentine-Seaver knuckle arm London club sofa.... 139.00 69.00 Georgian sofa. Wine mohair ..... 139.00 75.00
- Wine honeycomb sofa and chair. 2 Pes. ..... 139.00 89.00
- \* Valentine-Seaver knuckle arm sofa and chair. 2 Pes. 189-00 96.00
- 137.00
- \* Grand Rapids Adams sofa ..... 298.00 139.00 149.00
- \* Decorative modern wine, blue and gold kid mohair sofa and 2 chairs. 3 Pes. ..... 298.00 149.00 Karpen sofa and chair. Kid mohair ..... 298.00 179.00

#### OCCASIONAL AND LOUNGE CHAIRS

|   | Blue striped heavy tapestry occasional chair       | 22.00  | 14.75 |
|---|----------------------------------------------------|--------|-------|
|   | Barrel chair, beautiful damask upholstering        | 19.75  | 14.75 |
|   | Lounge chair and ottoman                           | 39.50  | 26.00 |
| * | Wing chair, extra large, tapestry covering         | 49.00  | 26.50 |
| * | English Lounge chair. Button back, knuckle arm     | 44.50  | 27.50 |
| * | Jamestown Lounge barrel chair                      | 39-50  | 29.50 |
| * | Jamestown Lounge wine brocatelle wing chair        | 110.00 | 40.00 |
| * | Jamestown Lounge imported linen frieze longe chair | 125.00 | 59.00 |
|   |                                                    |        |       |
|   |                                                    |        |       |

#### RUGS AND BROADLOOMS

| * Stair carpet, Fine Wilton 27" width. Per Yd                   | 4.50    | 2.65   |
|-----------------------------------------------------------------|---------|--------|
| Two-tone and Oriental pattern Broadloon. Sq. Yd                 | 3.95    | 2.95   |
| * Seatter rugs. 27"x54". Wiltons, velvets,<br>Oriental patterns | 5 15-00 | 2.95   |
| Broadloom. All colors. plain and figured, Sq. Yd                | 5.50    | 3.95   |
| Vibre porch rugs. Extra heavy. 6'x9'.                           | 10.50   | 7.50   |
| * "6"x9' reversible wool rugs. Assorted colors                  | 23.50   | 9.95   |
| 9x12riental pattern Axminster carpet.                           | 39.00   | -29.85 |
| * 9x1 arly American hooked pattern                              | 59.50   | 39.75  |
| * 9x12 L nestic Persian carpet                                  | 69.85   | 47.50  |