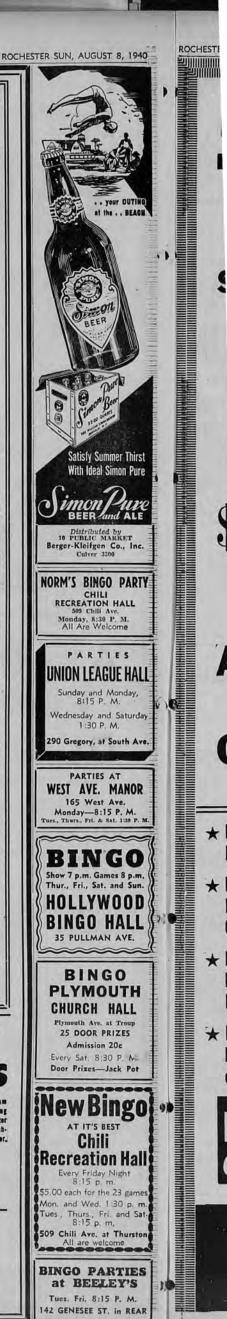

Y 4, 1940

of "Q. R. S. rolls. ty celebra-

e now tryere in their were held age 4

A75" OPS

auce

yolks and water that point and butter i e of butter ms, add a constantly only unti water, add t once with

Fancy 9c