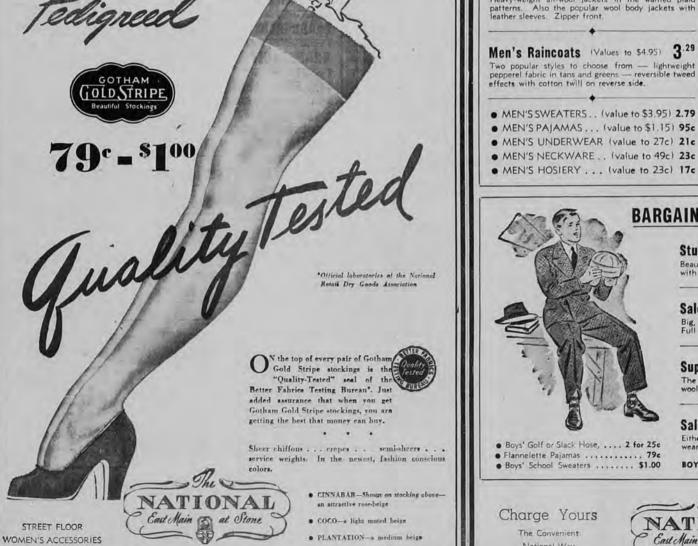

ate of State Size.



The show management is annual Auto Show will be have usually been light owing Thousands of Rochester wom-the most beautiful, and best to the comparative isolation of en save hundreds of dollars bound from the Edgerton Park Buildings each year by shopping the that this city has ever with resterians can still remember the nessed. The same provide the same provid



(Regular \$21.95 and \$18.95 Values)

UST 350 suits and topcoats-the result of a special purchase from one of our regular makers. Every one of them is a new Fall garment (please note that), Not last season's left-overs but fresh, new suits and topcoats in the very newest styles and patterns and colors buyable. If you want a real bargain in a Fall suit or topcoat that you can wear with pride . . . see these.



Beautiful tweeds and smooth-fabric suits.--Reversible coats with tweed on one side, gabardine on reverse side. Sale of Boys' Campus Coats . . . <sup>3</sup>3.95 Big, husky pure wool coats in the newest plaid patterns. Full cut, durably tailored. Double-breasted, full belt. \$2.95 Super-Weight Plaid Jackets . . . The wanted mackinaw plaids. Heavy weight all-wool or wool-and-mohair jackets. Matching or contrast sleeves. . Sale of Boys' Slacks . . . : : \$1.89 Either wool or corduroy. Good, durable fabrics, tested for wear. Beautifully tailored throughout. BOYS' SCHOOL SHIRTS-Broadcloths, plaids, knits ... 49e

**BARGAINS FOR BOYS AND STUDENTS** 

Students' Suits and Reversibles : . \$9.85



The Convenient

National Way

Pay 1/3 Nov. 10th Pay 1/3 Dec. 10th Pay 1/3 Jan. 10th

PAGE FIVE