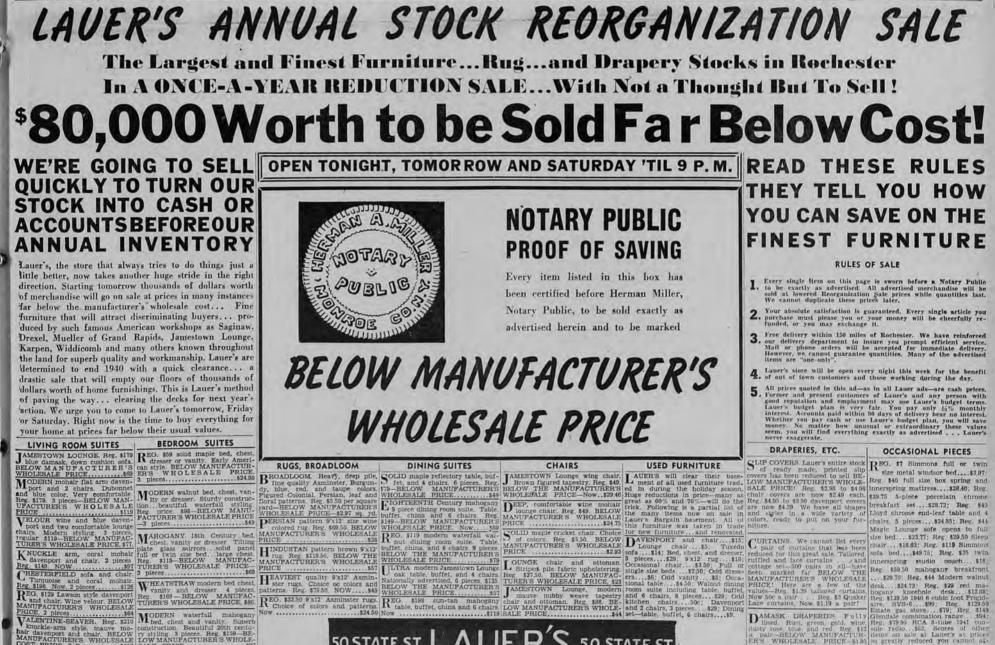

**USE LAUER'S BUDGET TERMS** 

autors 00 day accounts are the same as each with no carrying charge. You pay only  $\frac{1}{2}$ ° monthly interest on long term accounts. Lauer's hudget terms are carefully planned to meet you requirements.

DELIVERY TRUCKS IN OUR OWN 50 STATE ST. 50 STATE ST.

Store Closes 1 P. M. Saturday During July

and a tradential and All-over floral nat-tern waterproof \$ 1975 fabrie ... 8 cush-ions ... 8 all-bear-ing glides... non-sway lock.

Regular \$24.95 GLIDER

21°

50c ZIP

34c

75c

Noxzema CREAM

49°

1000

YACHT CHAIR

Light, strong hard-wood frame, heavy ranvas seat and back, folds flat in a jiffy.

Store Open

**Every Friday** Night 'Til 9

Regular \$1.29

DECK CHAIR

canopy.

3 position folding chair complete \$169 with foot rest and

# It Might Be 100 In The Shade... It May Rain Cats and Dogs...But-**COME TO LAUER'S MIDYEAR CLEARANCE** SALE OF FURNITURE AND RUGS

It's The Greatest Money Saving Event Of It's Kind Staged Anywhere! From Near and Far Those Who Attend This Hot-Month Sale Will Save! People Who Know, Save... There's A Reason!

#### DRAPERIES-CURTAINS-BEDSPREADS

| * Cottage sets. 6 Pieces                                 | \$ 1.39 | .79   |
|----------------------------------------------------------|---------|-------|
| Bath towels. Extra heavy, 25"x50", all colors            | 1.50    | .89   |
| * Tailored Madras Curtains. Ivory, ecru, rose, azure     | 2.39    | 1.29  |
| * Homespun draperies. Assorted pairs and one-only's      | 4.95    | 1.98  |
| * Quaker Lace curtains                                   | 4.98    | 1.98  |
| * Boudoir chair covers Floral patterns and plain fabrics | 3.98    | 1.98  |
| * Damask draperies, Samples and odd lots- All colors     | 15.98   | 8.39  |
| * Satin and lace bedspreads                              | 39,95   | 19.00 |
| LIVING ROOM SUITES AN                                    | ID S    | OFAS  |
| * Valentine-Seaver kidney shape sofa                     | 115.00  | 57.00 |

#### \* Jamestown Lounge Tuxedo sofa. ..... 150.00 60.00 \* Jamestown Lounge sofa. ...... 198.00 69.00 Blue tapestry sofa and chair, 2-Pes. ..... 115.00. 69.00

- \* Valentine-Seaver knuckle arm London club sofa.... 139.00 69.00 Georgian sofa. Wine mohair ..... 139.00 75.00
- Wine honeycomb sofa and chair. 2 Pes. ..... 139.00 89.00
- \* Valentine-Seaver knuckle arm sofa and chair. 2 Pes. 189-00 96.00
- 137.00
- \* Grand Rapids Adams sofa ..... 298.00 139.00 149.00
- \* Decorative modern wine, blue and gold kid mohair sofa and 2 chairs. 3 Pes. ..... 298.00 149.00 Karpen sofa and chair. Kid mohair ..... 298.00 179.00

#### OCCASIONAL AND LOUNGE CHAIRS

|   | Blue striped heavy tapestry occasional chair       | 22.00  | 14.75 |
|---|----------------------------------------------------|--------|-------|
|   | Barrel chair, beautiful damask upholstering        | 19.75  | 14.75 |
|   | Lounge chair and ottoman                           | 39.50  | 26.00 |
| * | Wing chair, extra large, tapestry covering         | 49.00  | 26.50 |
| * | English Lounge chair. Button back, knuckle arm     | 44.50  | 27.50 |
| * | Jamestown Lounge barrel chair                      | 39-50  | 29.50 |
| * | Jamestown Lounge wine brocatelle wing chair        | 110.00 | 40.00 |
| * | Jamestown Lounge imported linen frieze longe chair | 125.00 | 59.00 |
|   |                                                    |        |       |
|   |                                                    |        |       |

#### RUGS AND BROADLOOMS

| * Stair carpet, Fine Wilton 27" width. Per Yd                   | 4.50    | 2.65   |
|-----------------------------------------------------------------|---------|--------|
| Two-tone and Oriental pattern Broadloon. Sq. Yd                 | 3.95    | 2.95   |
| * Seatter rugs. 27"x54". Wiltons, velvets,<br>Oriental patterns | 5 15-00 | 2.95   |
| Broadloom. All colors. plain and figured, Sq. Yd                | 5.50    | 3.95   |
| Vibre porch rugs. Extra heavy. 6'x9'.                           | 10.50   | 7.50   |
| * "6"x9' reversible wool rugs. Assorted colors                  | 23.50   | 9.95   |
| 9x12riental pattern Axminster carpet.                           | 39.00   | -29.85 |
| * 9x1 arly American hooked pattern                              | 59.50   | 39.75  |
| * 9x12 L nestic Persian carpet                                  | 69.85   | 47.50  |

#### All Starred (\*) Items Certified To Be Less Than Actual Original Manufacturer's Cost-To Be Sold Quickly For Immediate Clearance FIRST COME - FIRST CHOICE

This is no ordinary sale, so come prepared to buy! Goods at less than manufacturer's cost finds plenty of takers. Lauer's only have one complete clearance a year, and this is it. This big store does not stand still long enough to let grass grow under its feet. When we have goods we want to sell fast we don't hesitate. A clearance of this kind can't come often. Tonight, tomorrow, tomorrow night, and Saturday morning is the time. Don't miss it!

#### DINING ROOM

- Chippendale dinette table, buffet, 4 chairs. 6 pcs... \$ 84.00 69.00 ..... 135.00 69.00 ..... 119.00 98.00 Modern wal. dinette; table, buffet, china and 4 chairs, 98.00 9 Pes. ..... 89.00 \* 18th Century mahogany buffet, china cabinet, table 6 chairs. 9 pcs. .... . . .... 119.00 ... 235.00
- 149.00

98.00

289.00

24.50 24.50 44.75 58.00

- ..... 398.00 \* Grand Rapids mah. table, buffet, china, 6 chairs,
- 298.00

#### BREAKFAST SETS

| Chromium breakfast set. Porcelain top table,                             |       |       |
|--------------------------------------------------------------------------|-------|-------|
| 4 leather covered chairs. 5 Pes                                          | 29.75 | 18.50 |
| Solid maple extension leaf table, 4 chairs. 5 Pcs                        | 34.50 | 29.75 |
| * Swedish modern wheatstraw finish ext. table, 4 chairs                  | 46.00 | 29.75 |
| Porcelain top extension leaf chromium table.<br>4 chromium chairs, 5 Pcs | 39.75 | 24.50 |

#### MAPLE FURNITURE

| THE DE TORNITORE                                                  |  |
|-------------------------------------------------------------------|--|
| Barrell chair. Beautiful floral upholstering 32.50                |  |
| Platform rocker Solid maple 37.50                                 |  |
| Bedroom suite. Bed. chest, dresser and mirror 59.00               |  |
| * Consider H. Willett solid Northern maple davenport<br>and chair |  |
| SUMMER FURNITURE                                                  |  |
| Deck chair; 3-positon folding chair; foot rest; canopy 2.49       |  |
|                                                                   |  |

| Deck chair; 3-positon folding chair; foot rest; canopy                | 2.49  | 1.69  |
|-----------------------------------------------------------------------|-------|-------|
| Tubular steel, all metal chair or rocker                              | 3.49  | 2.93  |
| Umbrella set; metal table, 4 folding chairs,<br>heavy canvas umbrella | 24.75 | 13.75 |
| Glider; 8 cushions, coil spring base, adjustable back                 | 24.75 | 19.75 |

#### BEDROOM SUITES, ETC.

| 49.00  |
|--------|
| 59.00  |
| 69.00  |
| 69.00  |
| 79.00  |
| 98.00  |
| 129.00 |
| 129.00 |
| 149.00 |
| 198.00 |
| 298.00 |
| 26.00  |
| 29.50  |
| 39.00  |
|        |

#### BEDS and BEDDING

| Simmons Windsor metal bed. All Sizes                    | 7.95  | 4.95  |
|---------------------------------------------------------|-------|-------|
| Folding cot and pad                                     | 8.95  | 4.95  |
| * Modern metal enameled panel bed, 3'3 and 4'6 sizes.   | 22.00 | 6.95  |
| Maple poster hed. Full size                             | 9.95  | 6.95  |
| * Consider H. Willett solid maple poster bed. Full size | 24.00 | 11.95 |
| Folding roll-away cot and mattress                      | 15.95 | 9.95  |
| Innerspring mattress, Rolled edge,                      | 14.75 | 9.00  |
| Innerspring mattress. Half-price sale                   | 39.50 | 19.75 |
|                                                         |       |       |

#### STUDIO COUCHES, ETC.

| * Sleep Chair. Opens easily to full length bed                            | 24.75         | _ | 16.95 |
|---------------------------------------------------------------------------|---------------|---|-------|
| Eclipse extra wide, hed-high double innerspring<br>mattress studio couch. | 48.00         | 1 | 29.75 |
| Eclipse sofa hed. A flick of the finger opens it.                         | <b>9</b> 9.50 |   | 29.75 |
| * Simmons 18th Century sofa hed                                           | 115.00        |   | 58.50 |

#### OCCASIONAL TABLES

| * Modern V-matched walnut veneer end table              | 9.75  | 4.95  |
|---------------------------------------------------------|-------|-------|
| Modern walnut glass top coffe table                     | 10.50 | 7.95  |
| 18th Century mahogany end table                         | 14.75 | 8.95  |
| Mahogany finish drop leaf gateleg table                 | 16.95 | 10.00 |
| Walnut drum table                                       | 4.95  | 8.50  |
| * Satinwood commode                                     | 26.50 | 14.95 |
| * Carved mahogany cocktail table                        | 32.00 | 19.75 |
| Mahogany tier table                                     | 26.50 | 19.75 |
| French inlaid satinwood coffee table                    | 34,00 | 23.75 |
| 18th Century mahogany console table and mirror          | 39.50 | 27.50 |
| * Leather top Museum finish croteh mahogany drum table. | 57.00 | 32.00 |
|                                                         |       |       |

All Prices Quoted Are Cash....Budget Terms At Slightly Additional Charge

NO CHARGE FOR DELIVERY SERVICE

11