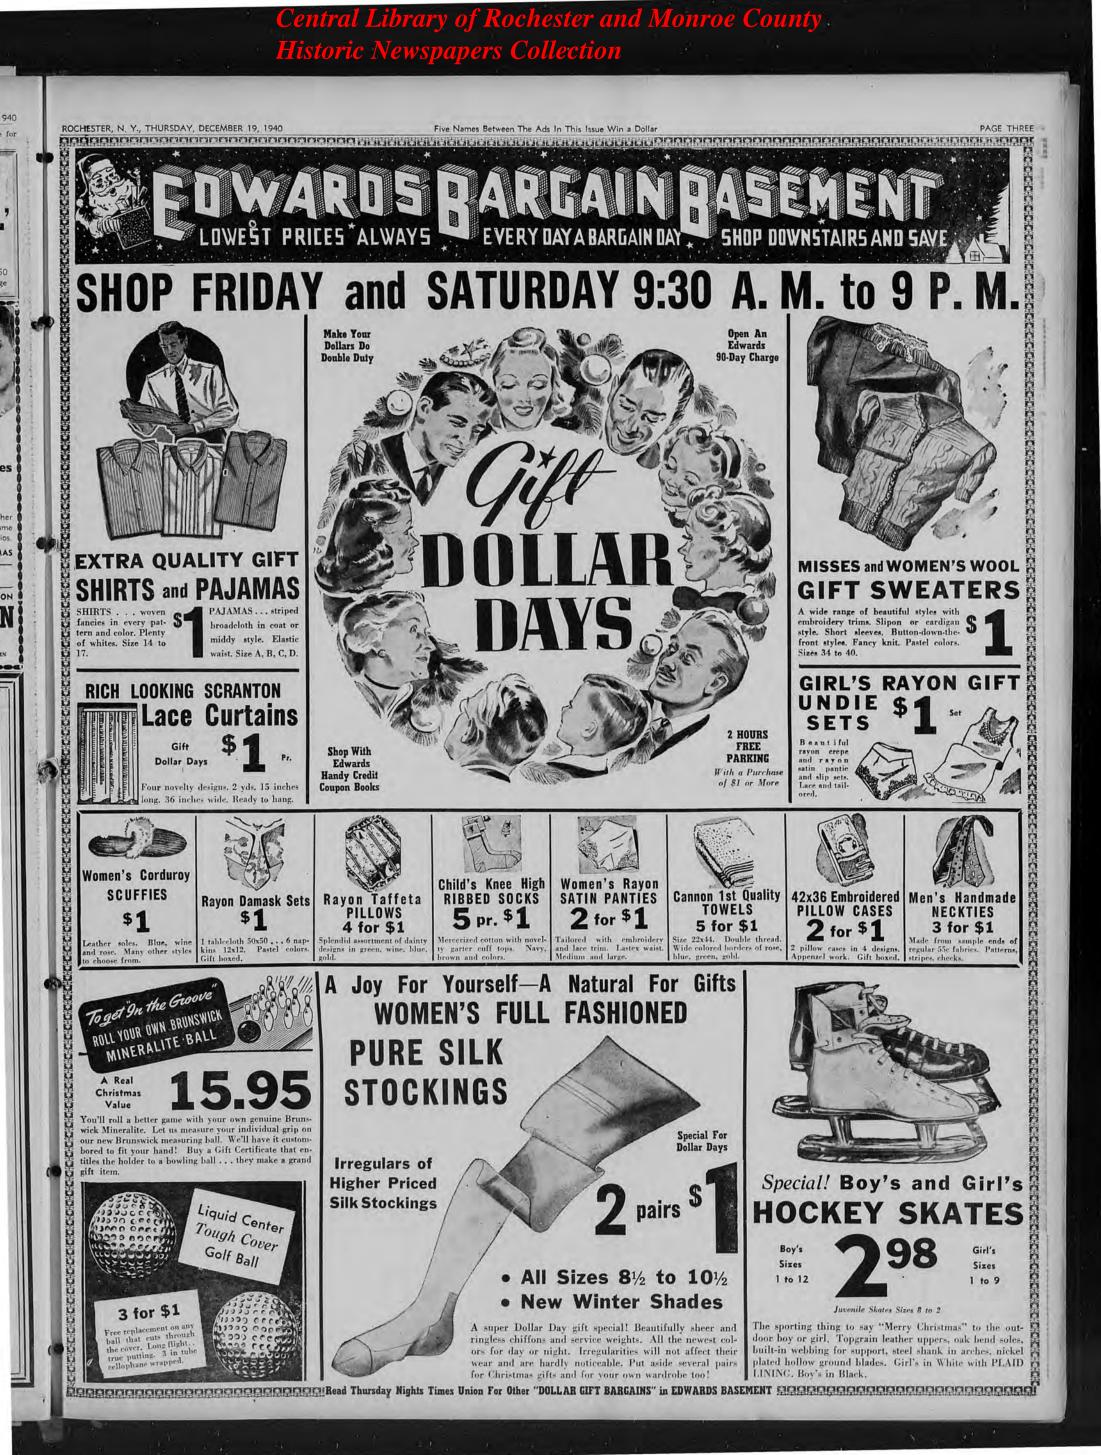

Y 4, 1940

of "Q. R. S. rolls. ty celebra-

e now tryere in their were held age 4

A75" OPS

auce

yolks and water that point and butter i e of butter ms, add a constantly only unti water, add t once with

Fancy 9c