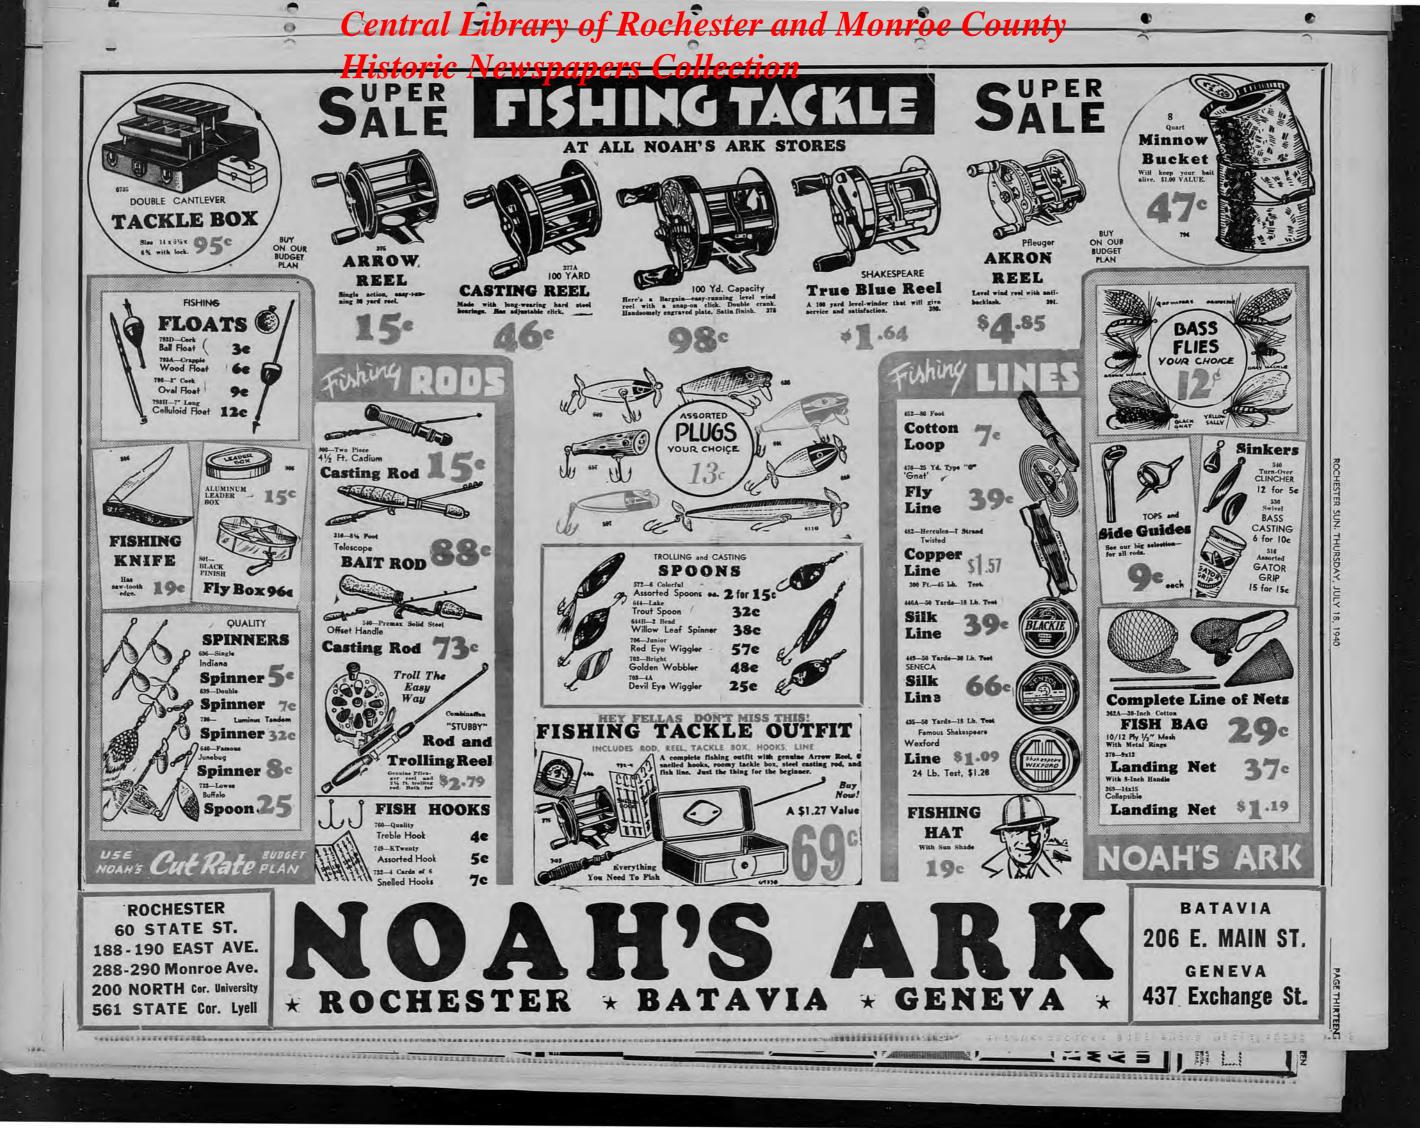

SUN ADS

..... Page 8

REO. 55c WOODBURY'S CREAMS-24c .....

REG. \$20 FIREPLACE

GENUINE CANNON SHEETS-88c ....

SIZE 5:50x17 TIRES-\$4.90 ... Page REG. \$2.98 TAILORED CURTAINS-\$1.79 ..... Page REG. SI.00 BEACH SANDALS-39C ..... Page 4 Nautical Dinner Country's Top 17-QUART KETTLES, 59c .... Page 3 and Dance Planned Amateurs Prep REG. \$1.27 FISHING TACKLE OUTFIT-69c ...... Page I