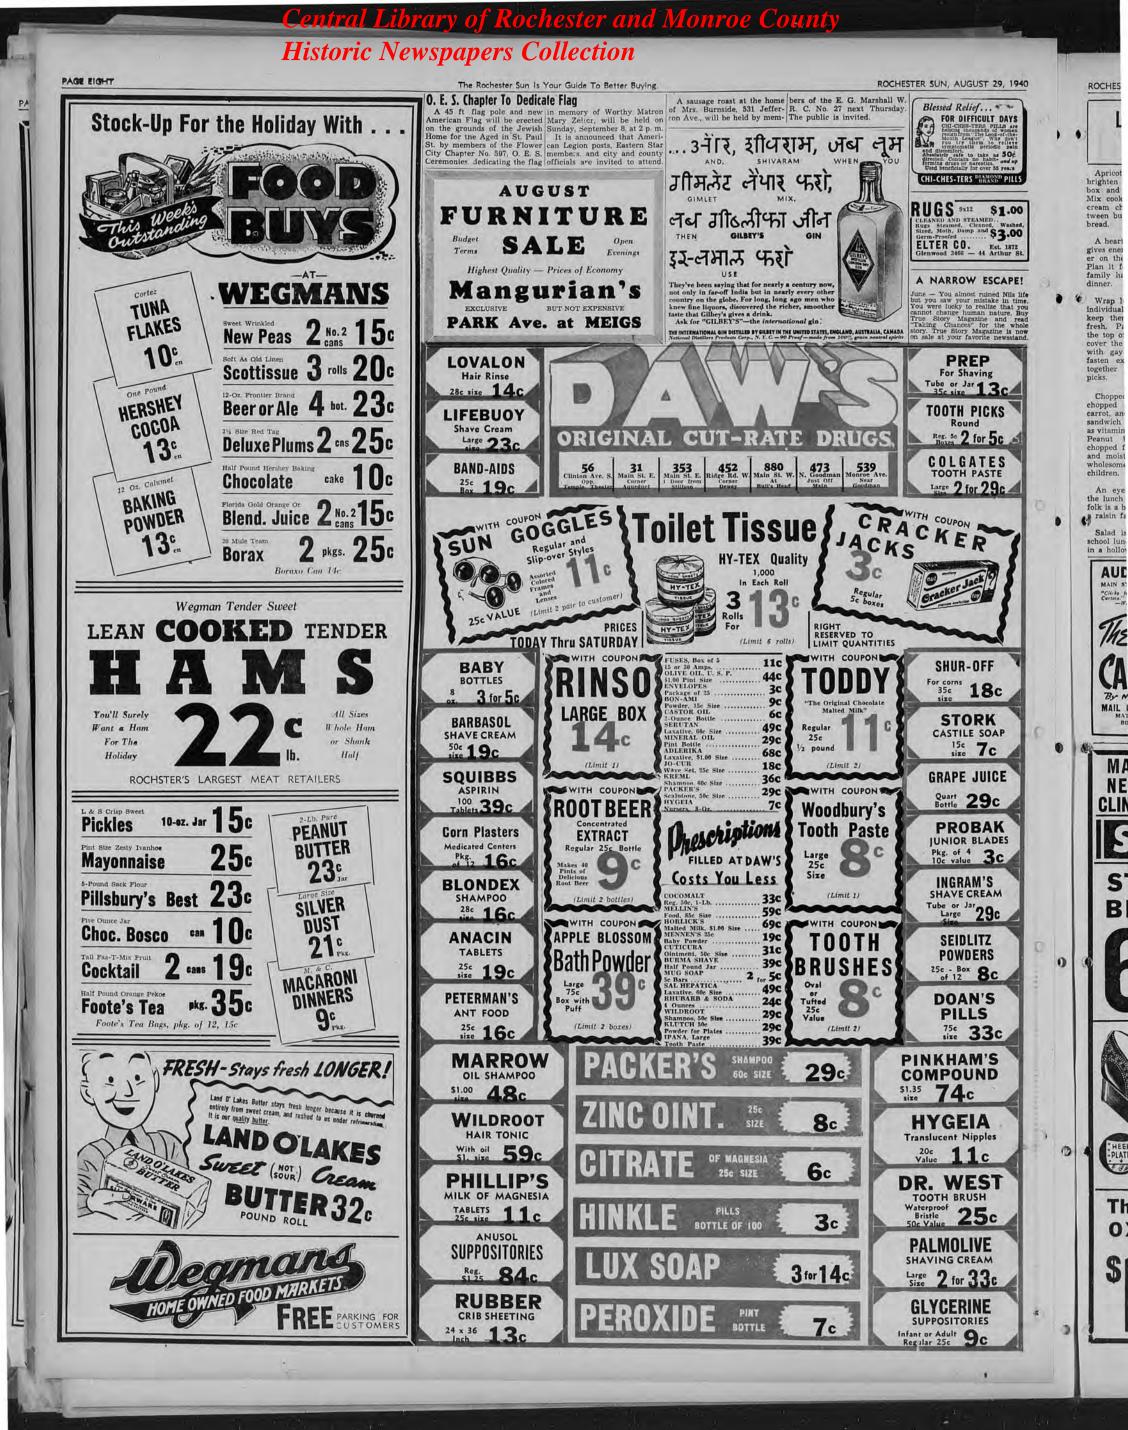

Y 4, 1940

of "Q. R. S. rolls. ty celebra-

e now tryere in their were held age 4

A75" OPS

auce

yolks and water that point and butter i e of butter ms, add a constantly only unti water, add t once with

Fancy 9c