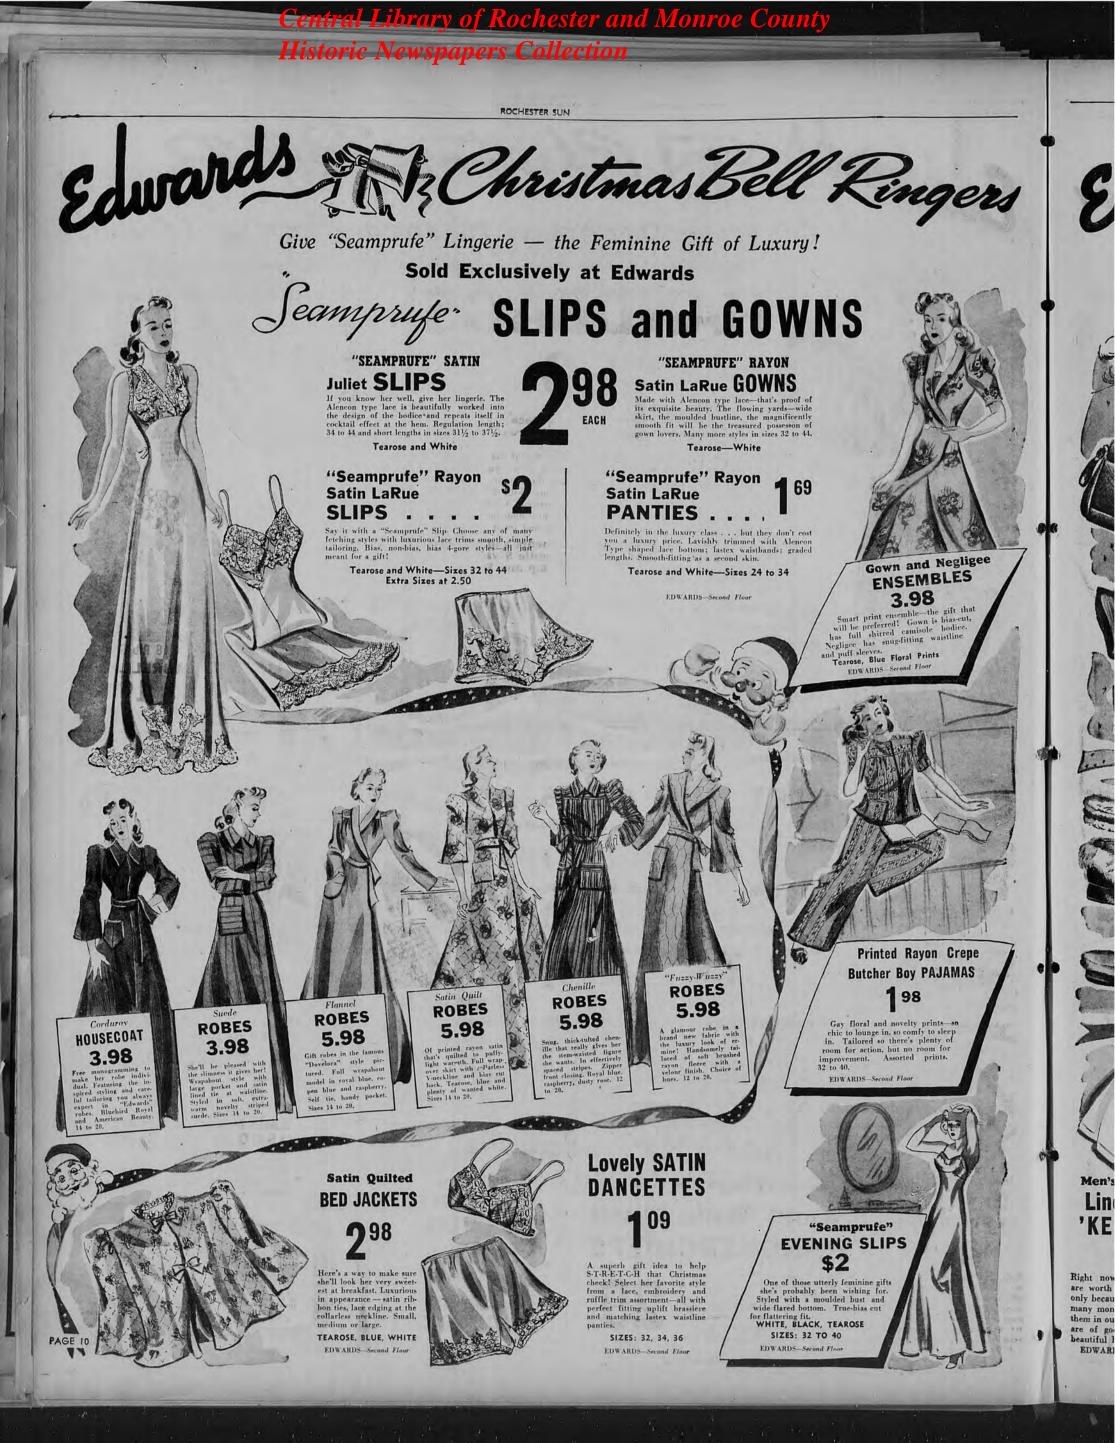

a cost.

> "No Mend" HOSIERY SOLD Exclusively At EDWARDS In Rochester!

Pair Three Pairs In A Smart

.15

"Treasure Chest" Gift Box

EDWARDS-Hosiery, Street Floor

Young hopefuls hope for "No Mend" hose. Older women prize these flattering stockings—in fact, they're the pets of EVERY woman who wants really good stockings. Three threads, four threads or service weights she'll be happy with any of them... (just so long as they're "No Mends"!) Nothing we can think of is a more suitable compliment to her good tasks.

Shorts: 8½ to 10 — Reg, 8½ to 10½ Extra Longs: 9½ to 11

Exclusive "No Mend" Colors to Match Any Costume

Sky Blu Old Ros





Regulars - Stouts EDWARDS-Street Floor

Regulars - Stouts - Longs

EDWARDS-Street Floor

PAGE 4









5

his big

g train flood-

track.







nd cs.





them in our Christmas stocks. All are of good quality linen with beautiful hand-made initials. EDWARDS-Hdfs., Street Floor

.

quality, hand embroidered intens (hiso ex-quisite sheers) for your Holiday gifts. Skill-fully made in these elaborate styles! Filtere — Shadow Hems — Appliques — Appenzel types — Drawnworks. A choice of: All white — Color on white — Pastels.

EDWARDS-Handkerchiefs, Street Floor

EACH

set of these fine linens for their softness and size. All with a neat  $\frac{1}{2}$  inch hem. EDWARDS-Hdjs., Street Floor

PAGE II





.





2 es



FOURTH YEAR-No. 5

#### **Popularity Of** Gift **Hidden Treasure** Guide Game Increases

Delivered Every Thursday

Listed here are values representative of those to be found advertised in this issue of The Sun, Rochester's Shoppin