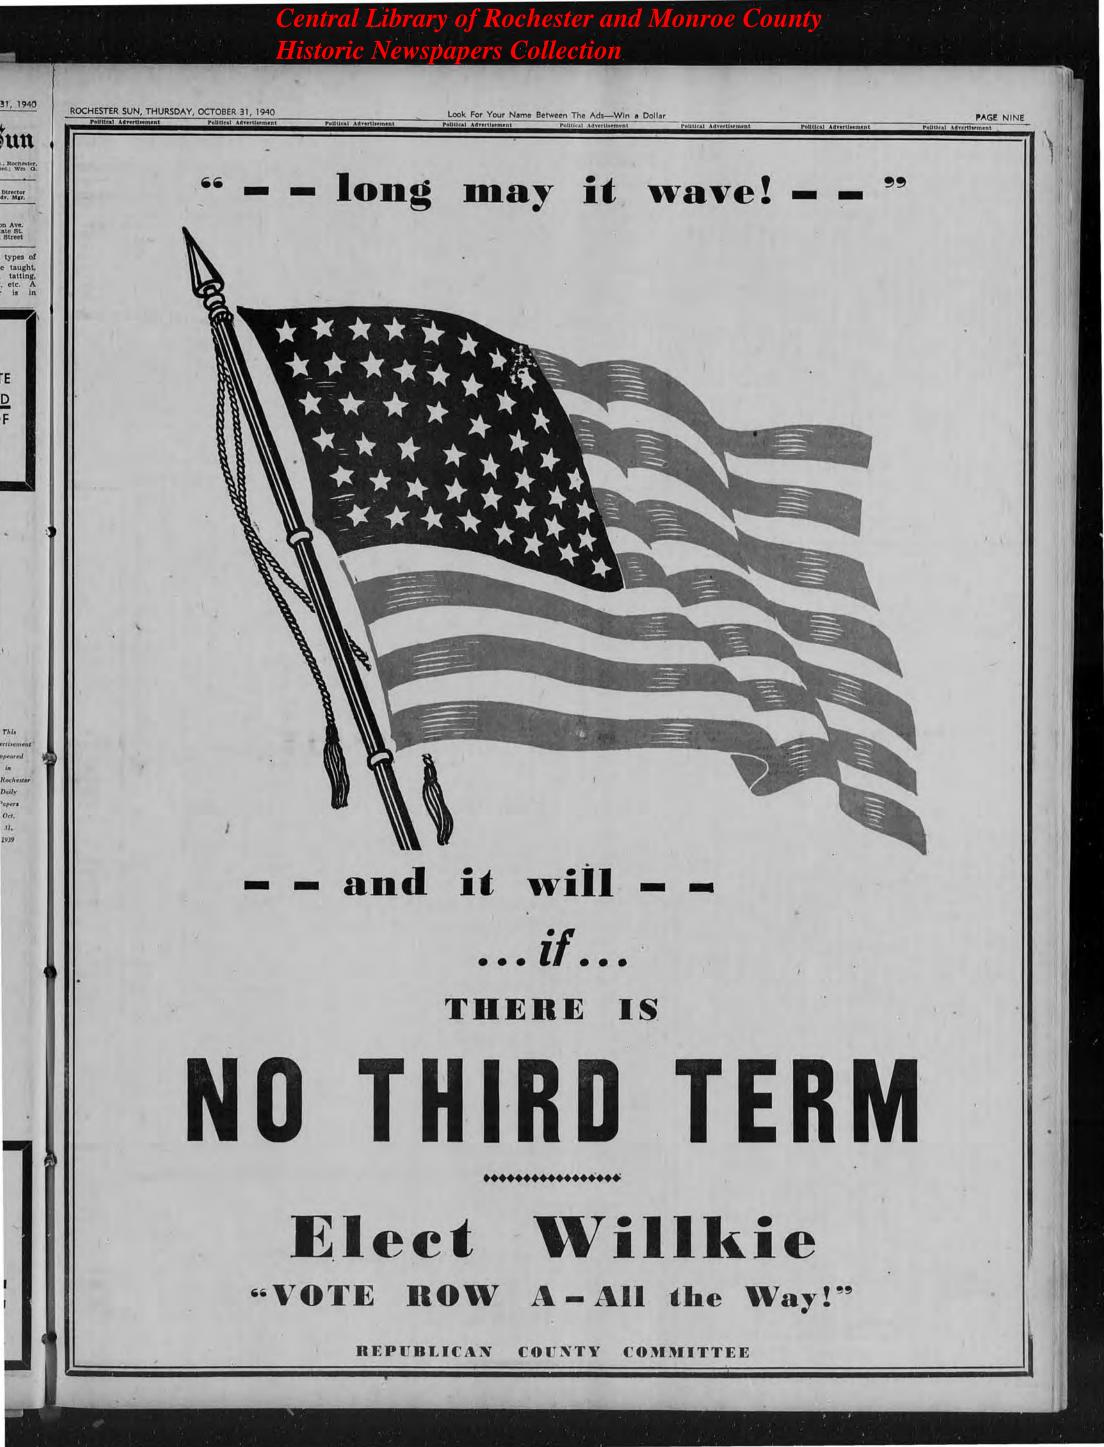

roup St. First of all Brown took unto mimself a wife and then along "It is because they do not

If You Do Not Receive PHONE STONE 6001

Preached By New Deal

Editor's Note: The following article, submitted by the Republican County Committee is a portion of a speech delivered by Wonder Willder to the women of America. The views expressed therein do not necessarily re-present the opinions of the Rochester Sun.

whom we did not elect and who have no faith in us. "These men have said to them-elves: We are the intel-

"For almost eight years a little group of cynics called the New Dealers has been in control of this country, cynics



WILSON DISTILLING CO., INC., BRISTOL, PA.



George B. Kelly, former Con-



EE\*

A DECE

ER AY

ON.

m

D







han

C

C

C

C

C

C

C

C

C

C

C

C













4 10 .....



The Rochester Sun FOURTH YEAR-No. 2 ROCHESTER, N. Y., THURSDAY, NOVEMBER 7, 1940 Art Exhibition Events Planned For Democrat or Republican. We're All Americans Of The New Civic Bldg. Week A community art exhibition

and art-mart will be conducted

in the Rochester Civic Exhibits

FRIDAY, NOVEMBER 8
 DAUGHTARS OF ST. GEORGE
 WOODLAND GARDEN CLUB - Meeting: Oragination of the counties of Monroe, Livingston and Wayne will be invited to exhibit their work.
 MTS. Gertrude Herdle Moore, District NO. 2 - Meeting: Oragenetic of Memorial Art Gai-lery, has been appointed honora TMCA Gubes St. 5 p. m.
 WATURDAY, NOVEMBER 8
 Concert-Jose Rurbi, Diffector: Eastman Theater: E20 p.m. INDEFENDENT ORDER OF CLUB. WOMEN — "Cheeric" Party; Monroe

THURSDAY, NOVEMBER 7

31, 1940

3

OAP

S