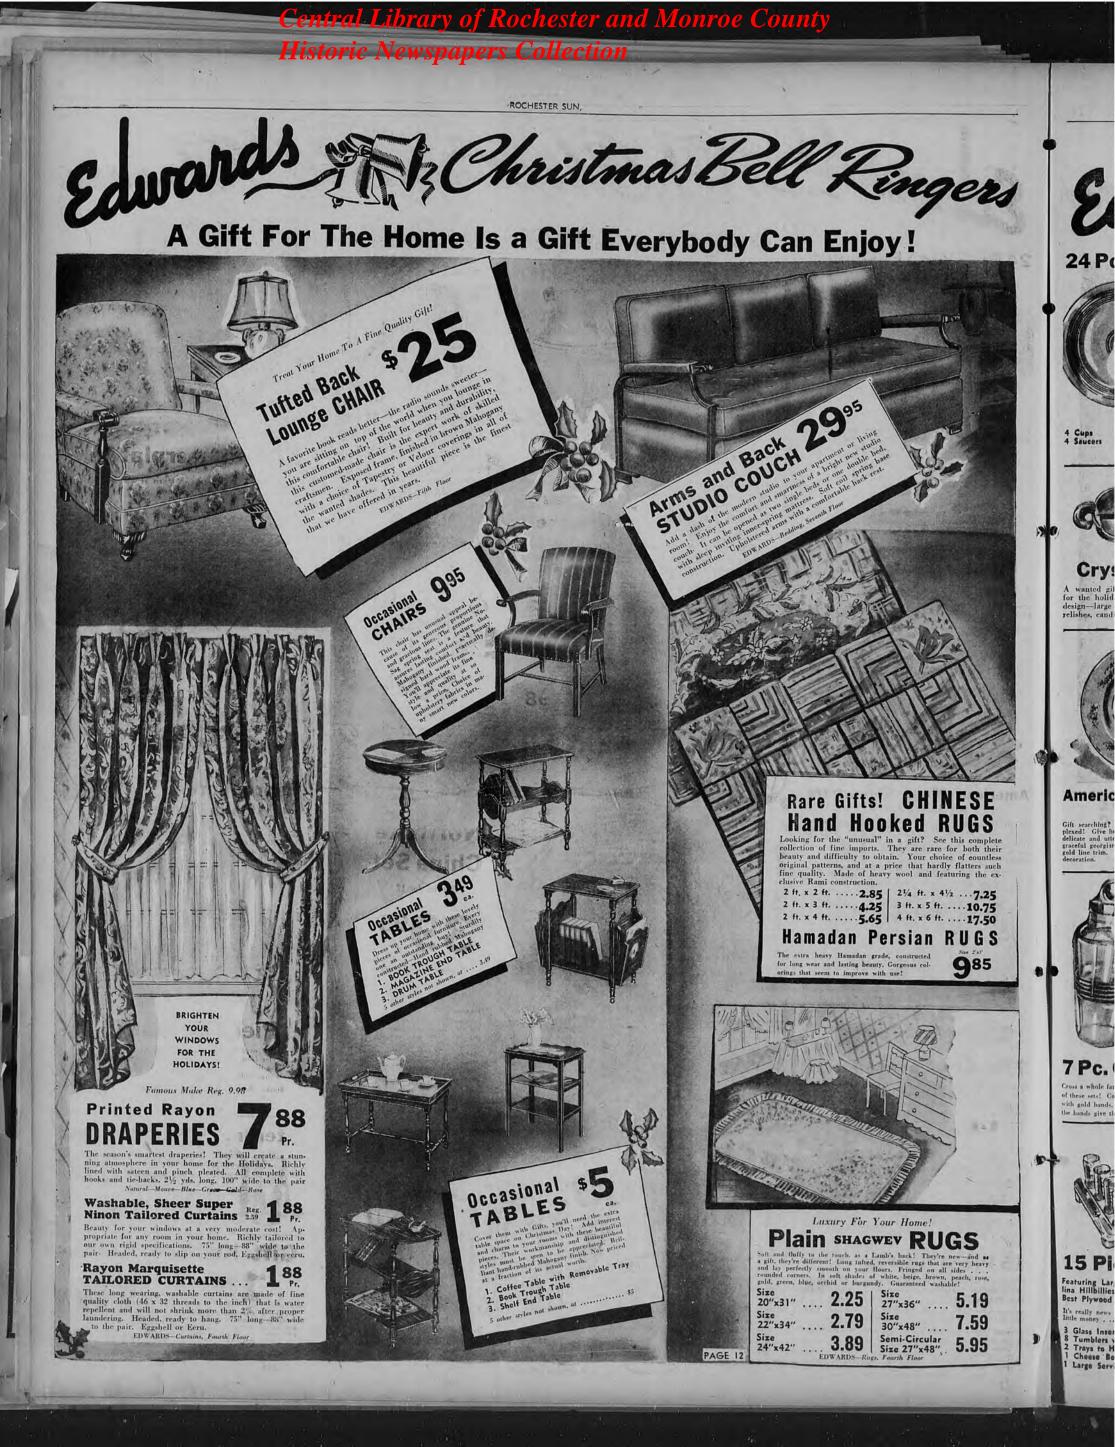

Extra Longs: 9½ to 11

Exclusive "No Mend" Colors to Match Any Costume

Sky Blu Old Ros





Regulars - Stouts EDWARDS-Street Floor

Regulars - Stouts - Longs

EDWARDS-Street Floor

PAGE 4









5

his big

g train flood-

track.







nd cs.





them in our Christmas stocks. All are of good quality linen with beautiful hand-made initials. EDWARDS-Hdfs., Street Floor

.

quality, hand embroidered intens (hiso ex-quisite sheers) for your Holiday gifts. Skill-fully made in these elaborate styles! Filtere — Shadow Hems — Appliques — Appenzel types — Drawnworks. A choice of: All white — Color on white — Pastels.

EDWARDS-Handkerchiefs, Street Floor

EACH

set of these fine linens for their softness and size. All with a neat  $\frac{1}{2}$  inch hem. EDWARDS-Hdjs., Street Floor

PAGE II





.





2 es



FOURTH YEAR-No. 5

#### **Popularity Of** Gift **Hidden Treasure** Guide Game Increases

Delivered Every Thursday

Listed here are values representative of those to be found advertised in this issue of The Sun, Rochester's Shopping Sun, Rochester's Shopping list. So many ideas, such outstanding values, you'll saw you "book to The Sun for Greater values." Day 22. Shopping Days Till Christmas

R

gift built that odels

ic

rized, and astats. Guar-

0

2

95

<section-header><text><text><text><text><text><text><text><text><text><text><text><text><text><text><text><text><text><text><text><text>

Woman's Vision Fostered First American Christmas Seal Sale

Every Rochesterian is familiar with the Christmas Seal and its double-barred red cross—a living symbol of the constant fig