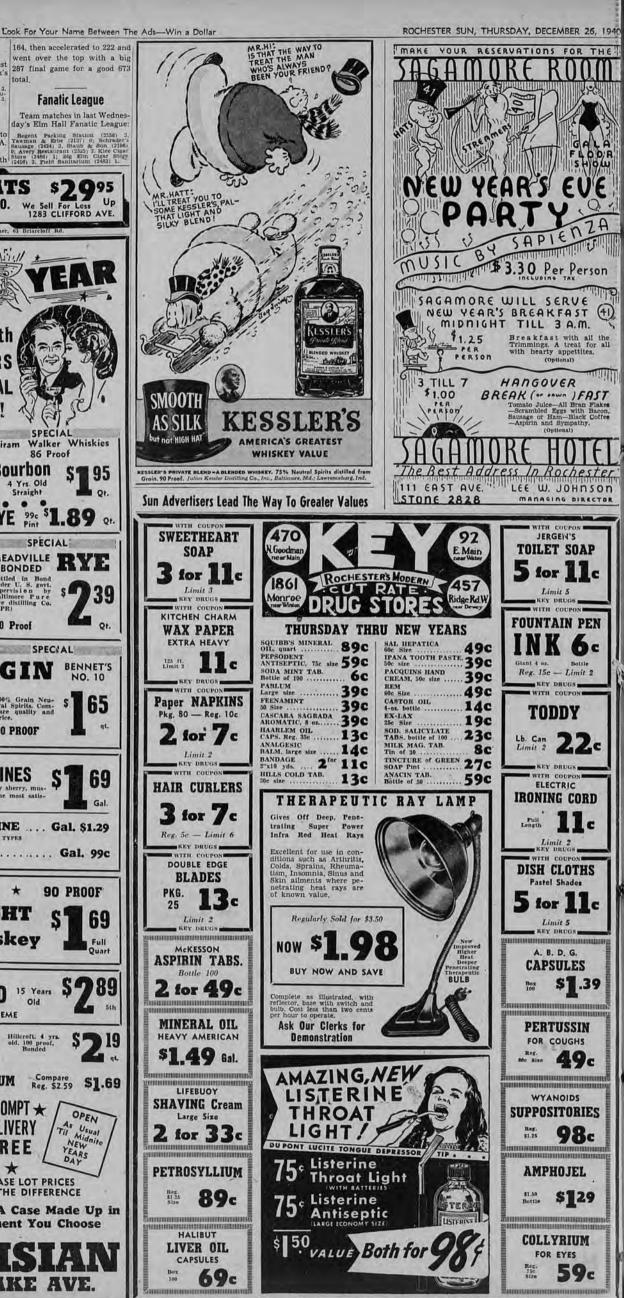

ryor, R. Nitzman and Bob Streib, City Radiator-Joe Lusardy, it might be a good idea to get Dr. Milton Rapp, Johnny Allen, Charlie Hoffmeier and Don Crombie.

Elm Ladies League

#### Franklin League

Last Thursday's Franklin Grace Hubbell topped last League was highlighted by the Thursday's Elm Ladies' League big 3012 of Aderaft Printers, with 532. Other good totals Sparked by Bob Streib's 687, in cluded Denk's 507 and the Printers banged out games Schwartz's 506.

Mizio 630, Mort Conen 644, Bud Martin 635, Joe Agram 635, Warren Goodrich 633, Norm Minch 631, Lee 626, Kay Mur-dock 612, Oscar Mors 608, Pol-zella 606, Gorge Rodman 605 and Jack Dwyer 604.

ALL PONLI MOM

7 UP

ROCHESTER

INC.

SI



\$

S

9



You Can Have A Case Made Up in

**Any Assortment You Choose** 

**1517 LAKE AVE** 



N