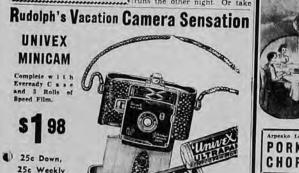

1

]

0

174 0

Takes snap and

time exposures without remov-

ing from case.

Easy to operate

all colors suitable for living room, dining room and bedroom.

Only Two To A Customer

H. P. FAHRER

34 SO. PLYMOUTH

In The Spotlight

Leg Injury Puis Grandpa Back In Wheel Chair "Look, grandpa. I guess you should a stood in bed," as Shakespeare, or some other guy once said. Tryin' to act like a kid and play baseball-and at your age". No wonder Jack Roach's grandson was disgusted with the old codger-pulling a ten-don playing baseball. anyway, the Curtin Crushers managed to eke out a win, even though the score was close, 32-5. Thus ended another game in bruisers series staged on Mon-day nights at Cobbs Hill. Both teams are composed of men who should know better. Men whose waistlines are greater-much greater than their chest lines. Take Herb Garson, for example Easy lines at any way the other night. Or take **Camera Sensation** 