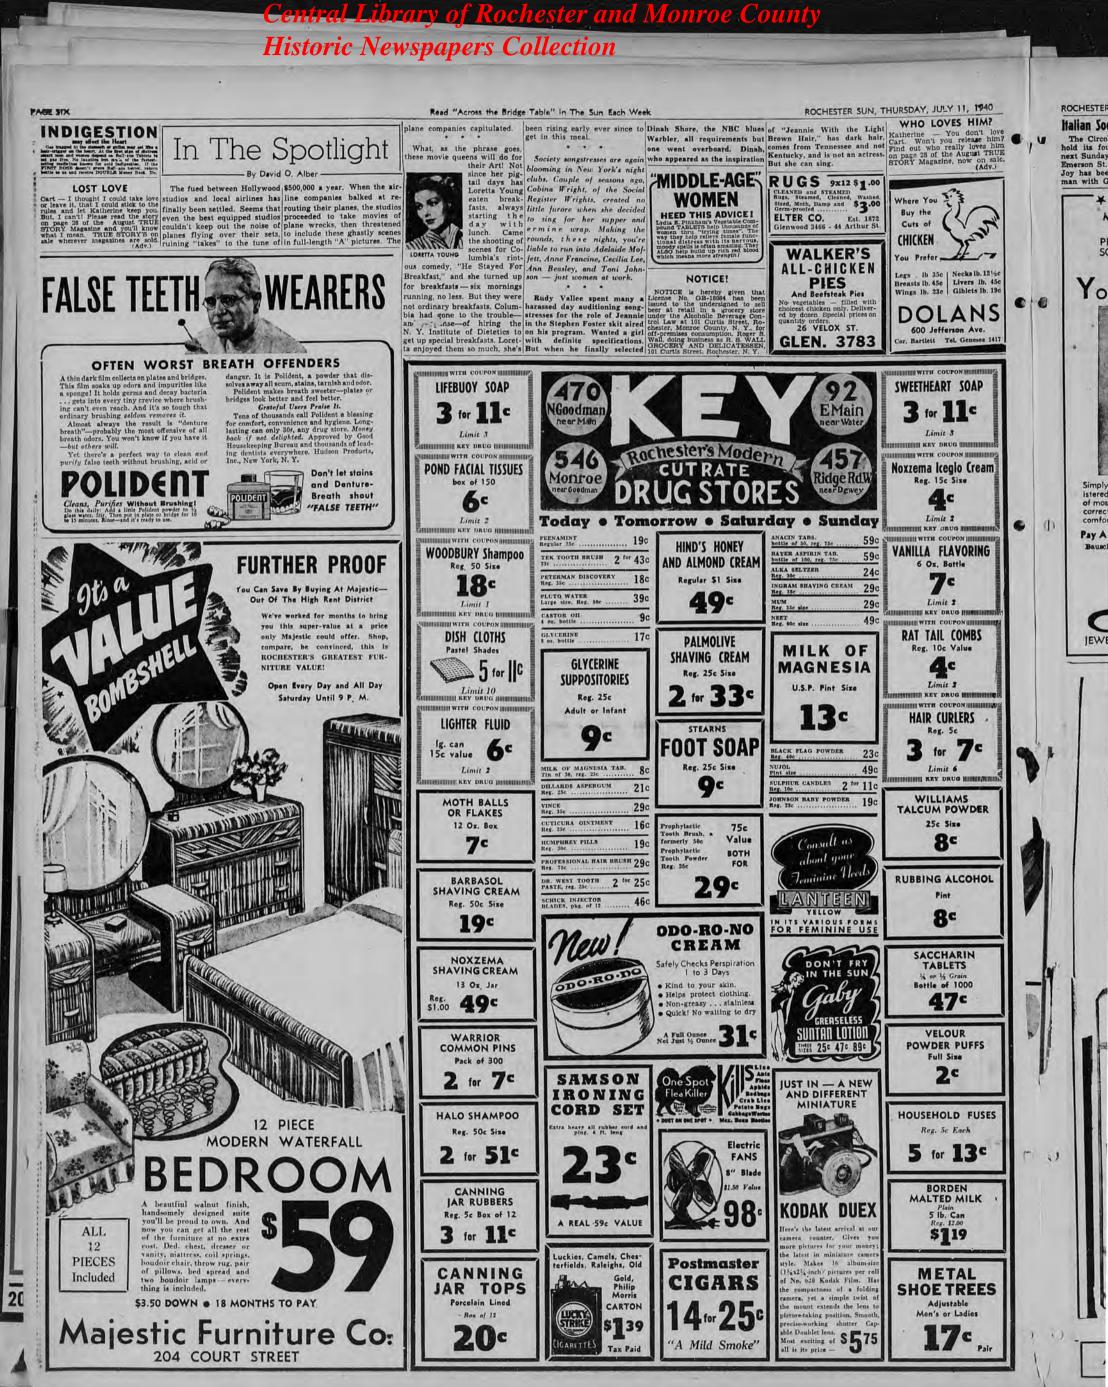

Y 4, 1940

of "Q. R. S. rolls. ty celebra-

e now tryere in their were held age 4

A75" OPS

auce

yolks and water that point and butter i e of butter ms, add a constantly only unti water, add t once with

Fancy 9c