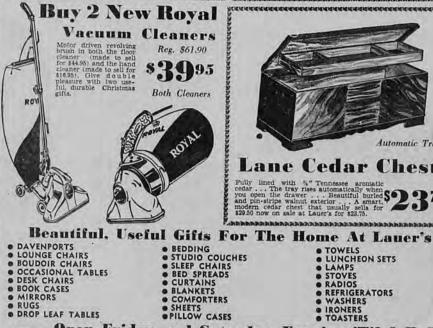

#### MAPLE FURNITURE

| THE DE TORNITORE                                                  |  |
|-------------------------------------------------------------------|--|
| Barrell chair. Beautiful floral upholstering 32.50                |  |
| Platform rocker Solid maple 37.50                                 |  |
| Bedroom suite. Bed. chest, dresser and mirror 59.00               |  |
| * Consider H. Willett solid Northern maple davenport<br>and chair |  |
| SUMMER FURNITURE                                                  |  |
| Deck chair; 3-positon folding chair; foot rest; canopy 2.49       |  |
|                                                                   |  |

| Deck chair; 3-positon folding chair; foot rest; canopy                | 2.49  | 1.69  |
|-----------------------------------------------------------------------|-------|-------|
| Tubular steel, all metal chair or rocker                              | 3.49  | 2.93  |
| Umbrella set; metal table, 4 folding chairs,<br>heavy canvas umbrella | 24.75 | 13.75 |
| Glider; 8 cushions, coil spring base, adjustable back                 | 24.75 | 19.75 |

#### STUDIO COUCHES, ETC.

| * Sleep Chair. Opens easily to full length bed                            | 24.75         | _ | 16.95 |
|---------------------------------------------------------------------------|---------------|---|-------|
| Eclipse extra wide, hed-high double innerspring<br>mattress studio couch. | 48.00         | 1 | 29.75 |
| Eclipse sofa hed. A flick of the finger opens it.                         | <b>9</b> 9.50 |   | 29.75 |
| * Simmons 18th Century sofa hed                                           | 115.00        |   | 58.50 |

#### OCCASIONAL TABLES

| * Modern V-matched walnut veneer end table              | 9.75  | 4.95  |
|---------------------------------------------------------|-------|-------|
| Modern walnut glass top coffe table                     | 10.50 | 7.95  |
| 18th Century mahogany end table                         | 14.75 | 8.95  |
| Mahogany finish drop leaf gateleg table                 | 16.95 | 10.00 |
| Walnut drum table                                       | 4.95  | 8.50  |
| * Satinwood commode                                     | 26.50 | 14.95 |
| * Carved mahogany cocktail table                        | 32.00 | 19.75 |
| Mahogany tier table                                     | 26.50 | 19.75 |
| French inlaid satinwood coffee table                    | 34,00 | 23.75 |
| 18th Century mahogany console table and mirror          | 39.50 | 27.50 |
| * Leather top Museum finish croteh mahogany drum table. | 57.00 | 32.00 |
|                                                         |       |       |