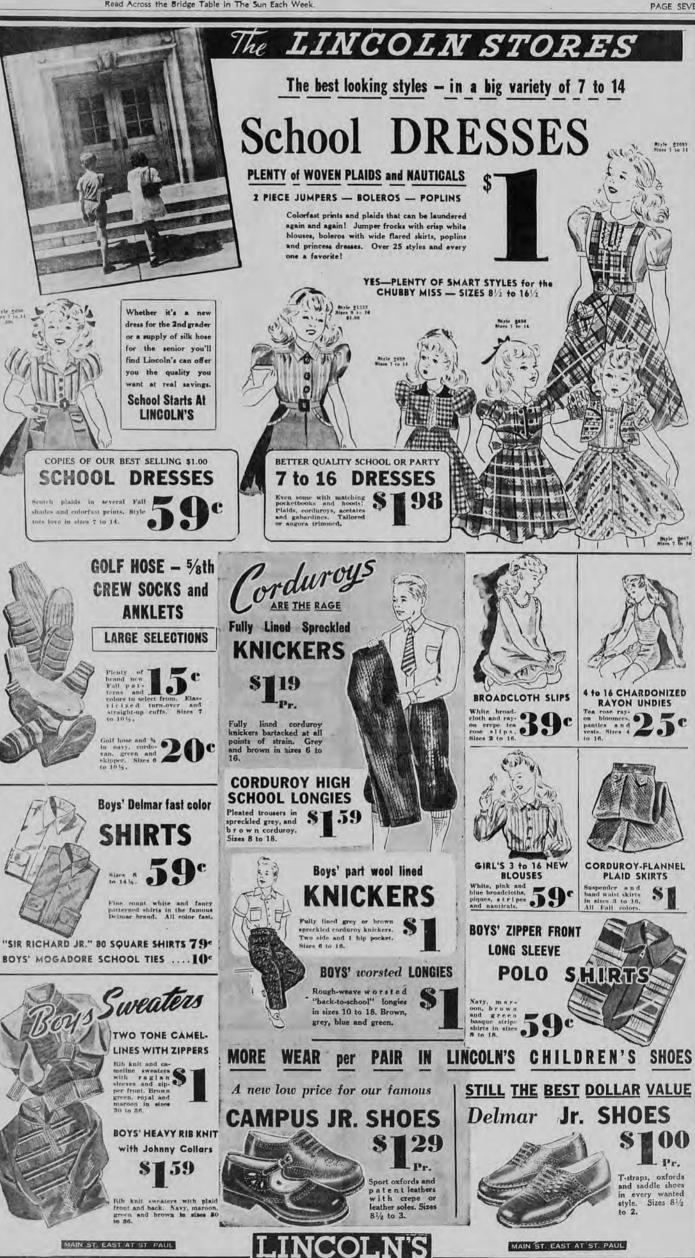

Y 4, 1940

of "Q. R. S. rolls. ty celebra-

e now tryere in their were held age 4

A75" OPS

auce

yolks and water that point and butter i e of butter ms, add a constantly only unti water, add t once with

Fancy 9c