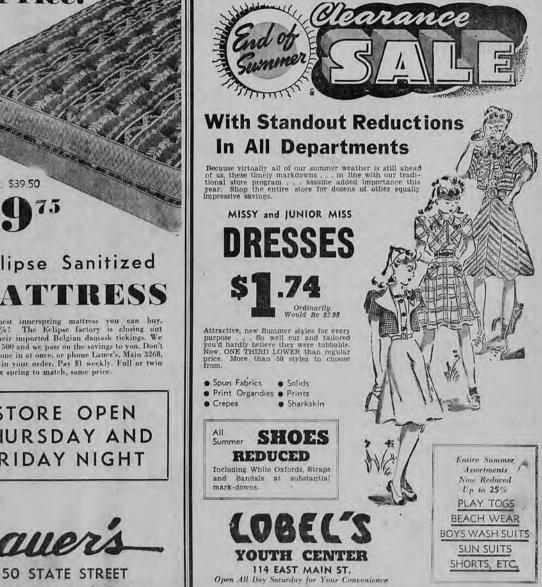

**LOBEL'S Announces Its Annual** 

CERTIFIED \$2 AND \$2.50 VALUES! ALL PRE-SHRUNK AND COLOR-FAST!

LADIES! Point out this ad to the men-folks, for here is a value that's sure to interest them! Over 700 new, this-season's sport shirts in a special McFarlin sale for Rochester Sun readers! The wanted in-or-outer style as illustrated in 1940's favorite colors and weaves Almost a \$1 saving on some of the shirts, so hurry in while quantities last!