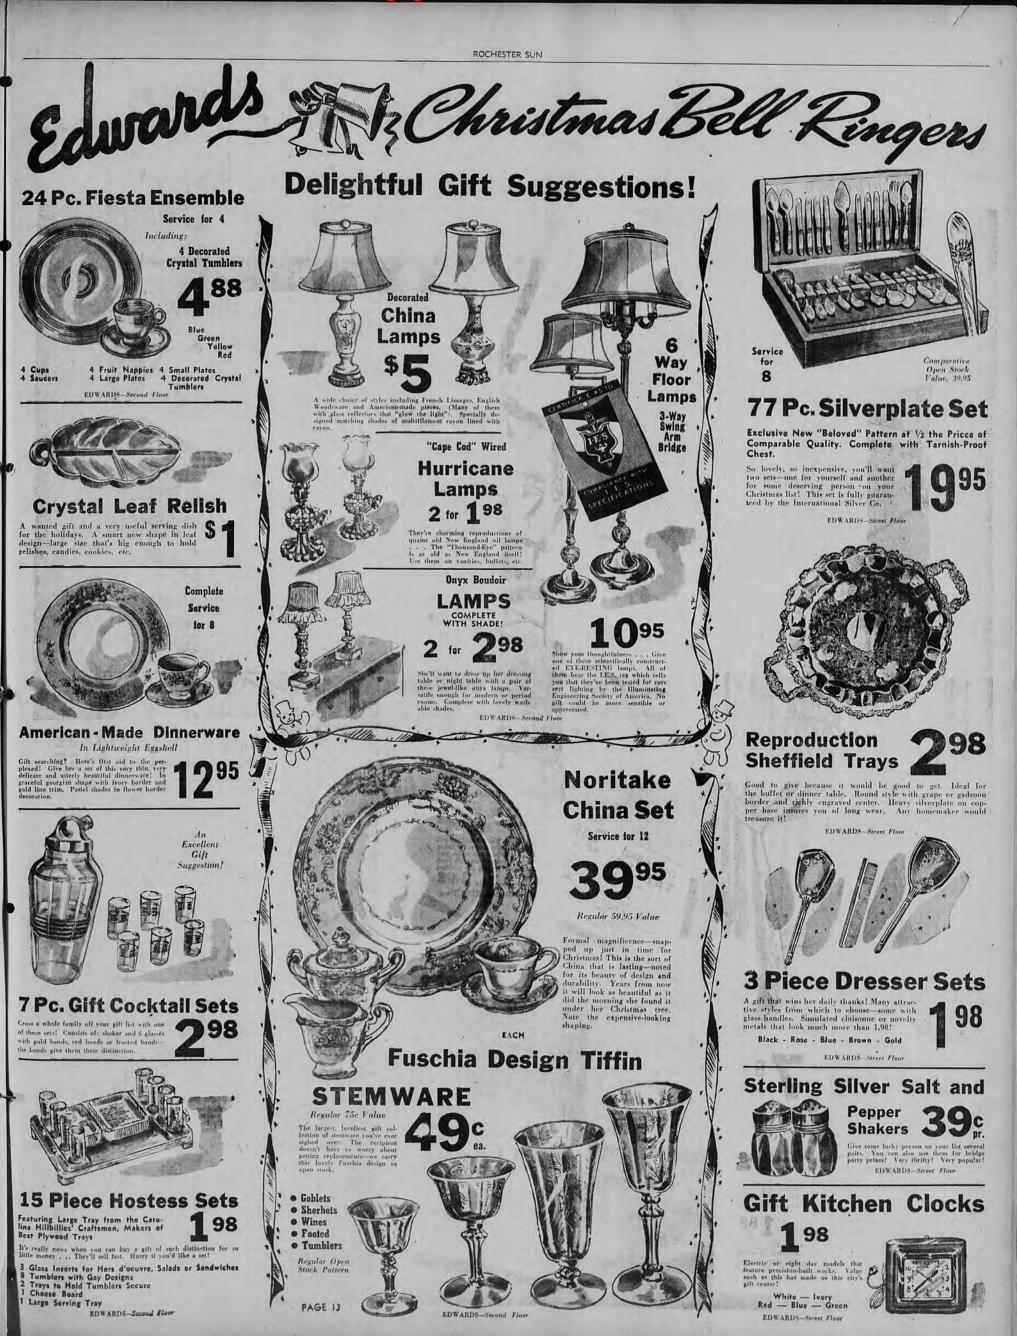

xtra Longs: 9½ to 11

Exclusive "No Mend" Colors to Match Any Costume

Sky Blu Old Ros





Regulars - Stouts EDWARDS-Street Floor

Regulars - Stouts - Longs

EDWARDS-Street Floor

PAGE 4









5

his big

g train flood-

track.







nd cs.





them in our Christmas stocks. All are of good quality linen with beautiful hand-made initials. EDWARDS-Hdfs., Street Floor

.

quality, hand embroidered intens (hiso ex-quisite sheers) for your Holiday gifts. Skill-fully made in these elaborate styles! Filtere — Shadow Hems — Appliques — Appenzel types — Drawnworks. A choice of: All white — Color on white — Pastels.

EDWARDS-Handkerchiefs, Street Floor

EACH

set of these fine linens for their softness and size. All with a neat  $\frac{1}{2}$  inch hem. EDWARDS-Hdjs., Street Floor

PAGE II





.





2 es



FOURTH YEAR-No. 5

#### **Popularity Of** Gift **Hidden Treasure** Guide Game Increases

Delivered Every Thursday

Listed here are values representative of those to be found advertised in this issue of The Sun, Rochester's Shopping Sun, Rochester's Shopping list. So many ideas, such outstanding values, you'll saw you "book to The Sun for Greater values." Day 22. Shopping Days Till Christmas

R

gift built that odels

ic

rized, and astats. Guar-

0

2

95

<section-header><text><text><text><text><text><text><text><text><text><text><text><text><text><text><text><text><text><text><text><text>

Woman's Vision Fostered First American Christmas Seal Sale

Every Rochesterian is familiar with the Christmas Seal and its double-barred red cross—a living symbol of the constant fight