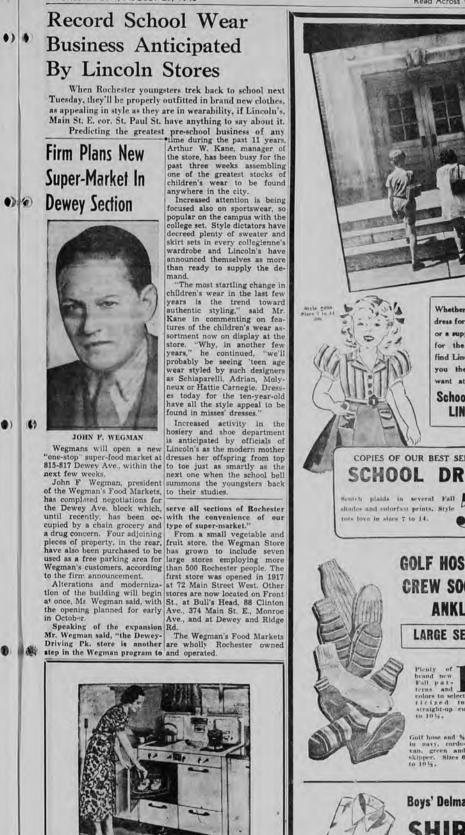

Y 4, 1940

of "Q. R. S. rolls. ty celebra-

e now tryere in their were held age 4

A75" OPS

auce

yolks and water that point and butter i e of butter ms, add a constantly only unti water, add t once with

Fancy 9c