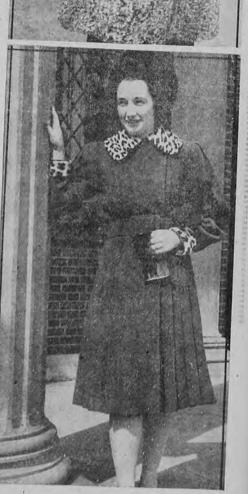

L

Miss Alice Stevenson

Left: Miss Frances Ward Right: Miss Mae Johnson

Lower right: Mrs. James D. Cooper

# Adelaide says -

YOWIE! Ask what's the SUPER-EST fashion flash from our CURRENT local showing ... we'll flip and toss our hat in the air for a black and white MONKEY fur evening jacket—the SMOOTHEST little number we've fluttered our lashes at in a heck of a while.

heek of a white. If you'll cast your orbs over our page of FASHIONS, you'll spot it, modeled by come-ly MISS BARBARA MOON. It goes for \$195. We snapped the pix in the Old English Room during E. KELSEY SCOTT'S fashion show recently.

show recently. Suspense attended that showing. We sorta EXPECTED to be BREATHTAKEN but not DAZZLED like this! Some of the slickest little creations paraded through the Saga-more cocktail lounge. Note the striking BEIGE coat (S110) with the sheared BEAVER patch pockets and trig fur collar. Buttons down the front, ties to fit and, to put it mildly, it is mighty MIGHTY flat-tering. The MATCHING beret, from Scott's MILLINERY salon, is a charmer—has a flowing RED streamer in back.

MILLINERY salon, is a charmer-has a flowing RED streamer in back. And then let your glimmers fall to the lower left hand corner. The coat MISS MAE JOHNSON wears is an eye-arresting costume if ever we saw one. BLACK VELVET-hat background for that lush-lush SILVER FOX whatsis (a muff, a scarf, a ?-you name it). I's a smoothy of an outfit! Designed to catch every masculine eye, and doesn't miss! From SCOTTS collections, too, comes that uterly devastating plaid taffeta evening gown on MISS PEGGY CROWLEY at the op of the page. The Silver Fox BOLERO is a beauty-a practical thing-can be worn evening or daytime. SALES at \$295. Adding other notes of interest from Kelsey Scott's fashion show-an orchid or two to a GREY KIDSKIN ensemble with plaid wool skirt and a topper to match, the one CYNTHIA GOOSENS wore. - a black sheer wool long torso jacket dress MAR-GARET CROWLEY modeled ... a jaunty green CORDUROY outfit ... and exquisite Hudson Seal coat with multicolored SUEDE do-dabs fashioned into a belt. An enthusiastic hoot for all of E KELSEY SCOTT'S fashion show-a pro affair with

An enthusiastic hoot for all of E. KELSEY SCOTTS fashion show-a pro affair with plenty of zest and color. Your new fall fashions Mr. Scott are SUPERB.

# Ambling down East Avenue (upper right hand corner), MISS ALICE STEVENSON wears a coat from BERNARD HELD'S spec-tacular collection of 1940-41 furs-OCELOT (price \$250) beautifully marked. Note the small standing collar, the new puff sleeves, the smart leather and metal ornamental association of the SWANKIEST, most youthful coats we've seen round town. And to the right-Miss Stevenson models a GREY RUSSIAN PERSIAN coat from the same house-B. Held. Skins are beautifully matched. It's a swing back style with im-mess sleeves and novely leather fasten-ings \$350 during AUGUST Sales. Hais are borrowed from Rona...

And if your heart's been won by that trim little Como blue CLOTH coat with a LEOPARD collar and cuffs, you'll be thrilled with its modest price... at SIBLEY'S. The perfect coat for the youth-ful type—is serviceable, chic and flattering to the figure with it's front pleating—it's song fitted lines and general simplicity. One of many incredible values in Sibley's cloth coat salons...