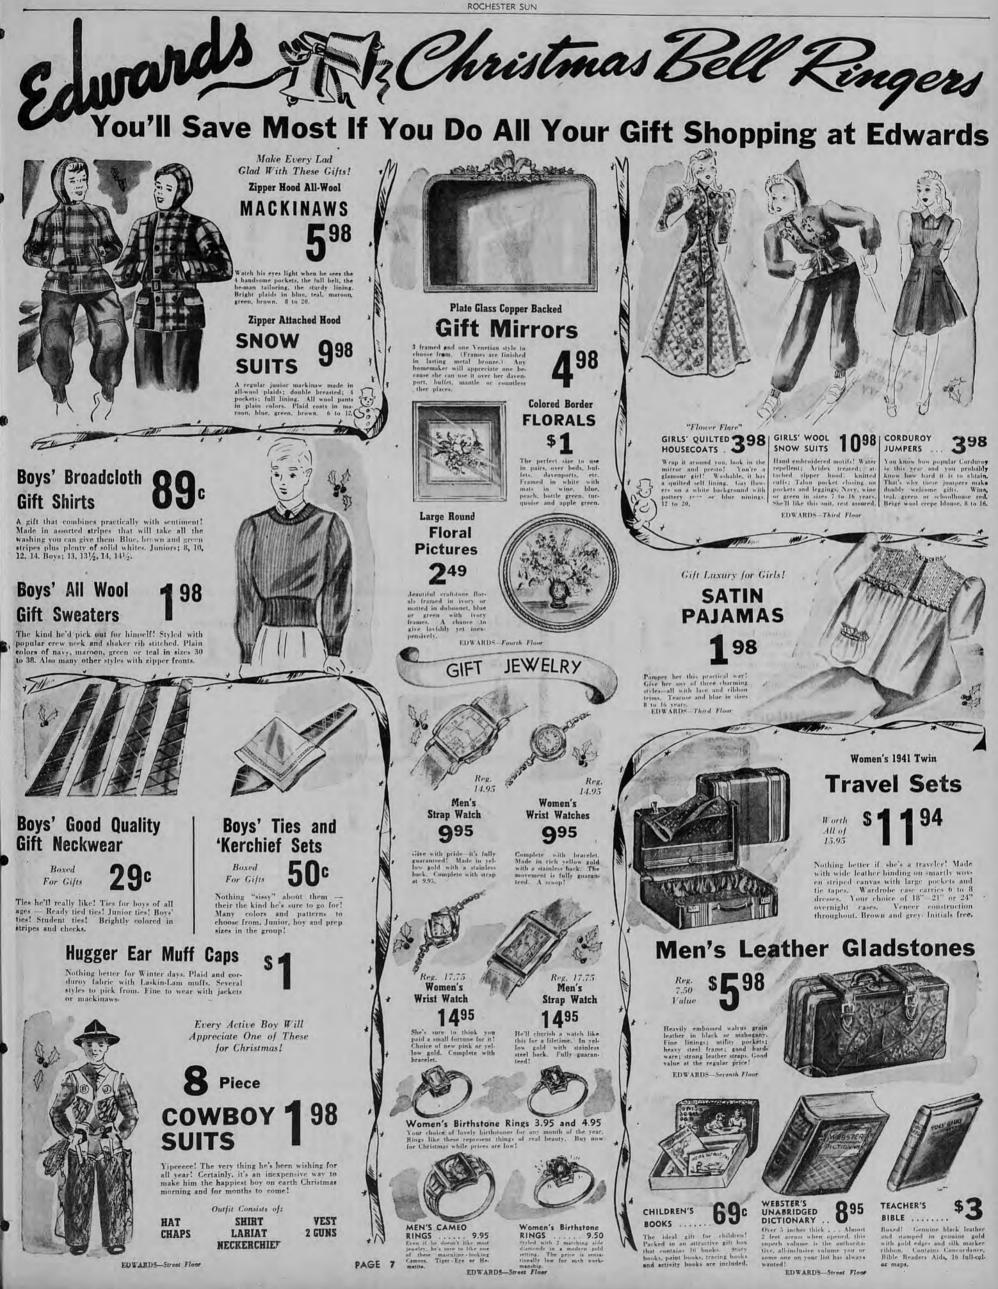

airs in a smart "Treasure Chest" gift box at no extra cost.

> "No Mend" HOSIERY SOLD Exclusively At EDWARDS In Rochester!

Pair Three Pairs In A Smart

.15

"Treasure Chest" Gift Box

EDWARDS-Hosiery, Street Floor

Young hopefuls hope for "No Mend" hose. Older women prize these flattering stockings—in fact, they're the pets of EVERY woman who wants really good stockings. Three threads, four threads or service weights she'll be happy with any of them... (just so long as they're "No Mends"!) Nothing we can think of is a more suitable compliment to her good tasks.

Shorts: 8½ to 10 — Reg, 8½ to 10½ Extra Longs: 9½ to 11

Exclusive "No Mend" Colors to Match Any Costume

Sky Blu Old Ros





Regulars - Stouts EDWARDS-Street Floor

Regulars - Stouts - Longs

EDWARDS-Street Floor

PAGE 4









5

his big

g train flood-

track.







nd cs.





them in our Christmas stocks. All are of good quality linen with beautiful hand-made initials. EDWARDS-Hdfs., Street Floor

.

quality, hand embroidered intens (hiso ex-quisite sheers) for your Holiday gifts. Skill-fully made in these elaborate styles! Filtere — Shadow Hems — Appliques — Appenzel types — Drawnworks. A choice of: All white — Color on white — Pastels.

EDWARDS-Handkerchiefs, Street Floor

EACH

set of these fine linens for their softness and size. All with a neat  $\frac{1}{2}$  inch hem. EDWARDS-Hdjs., Street Floor

PAGE II





.





2 es



FOURTH YEAR-No. 5

#### **Popularity Of** Gift **Hidden Treasure** Guide Game Increases

Delivered Every Thursday

Listed here are values representative of those to be found adve