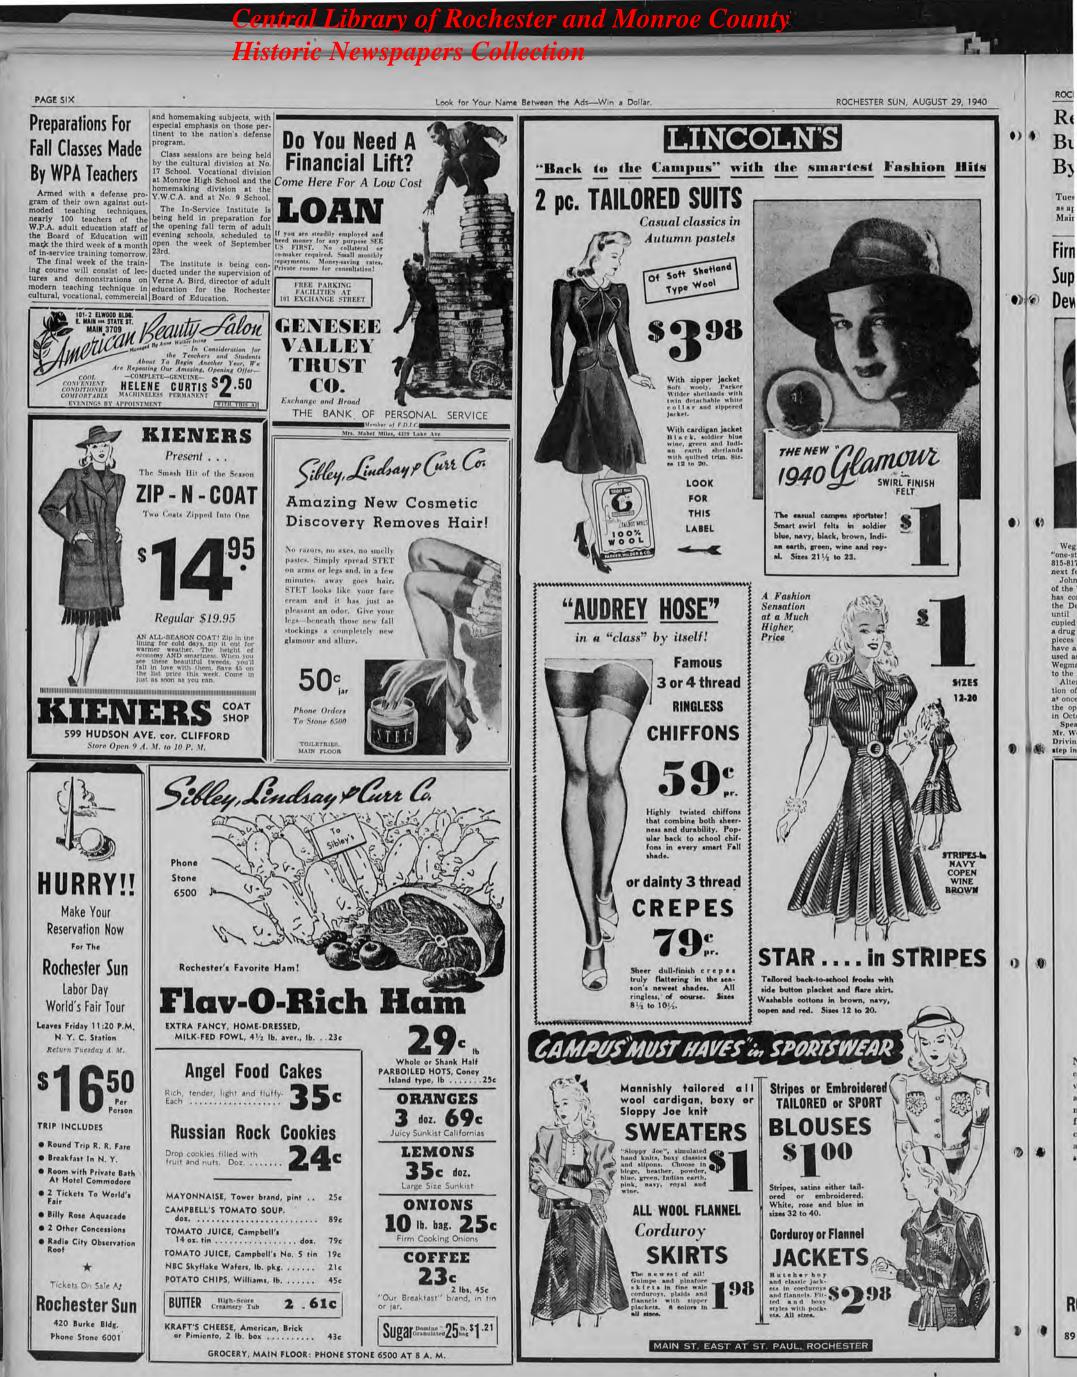

Y 4, 1940

of "Q. R. S. rolls. ty celebra-

e now tryere in their were held age 4

A75" OPS

auce

yolks and water that point and butter i e of butter ms, add a constantly only unti water, add t once with

Fancy 9c