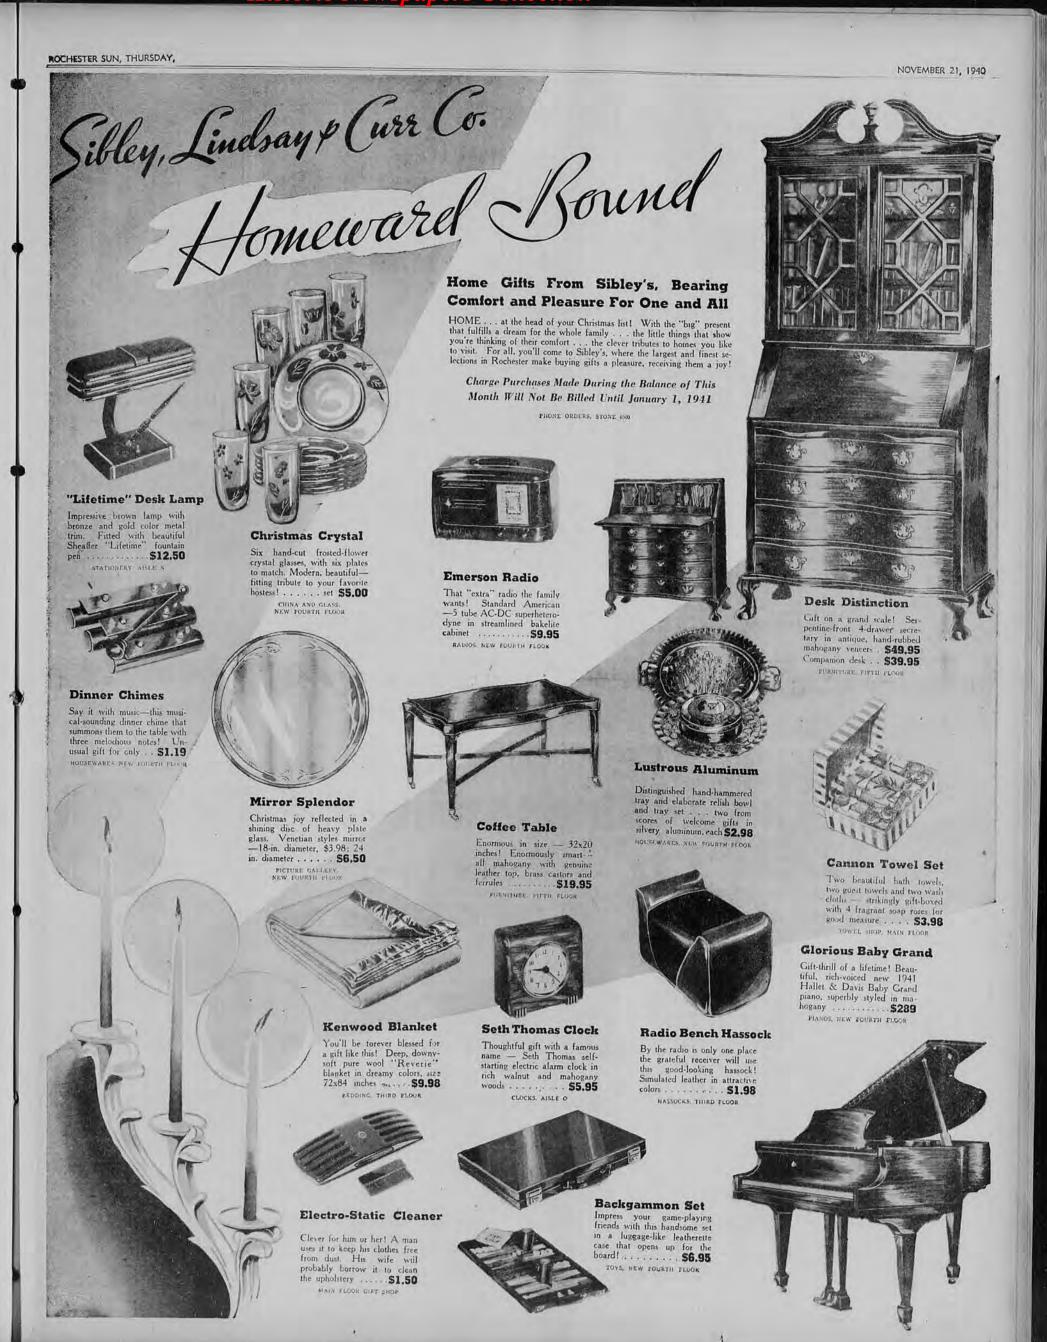

d rayon velvet bows. Sheer tearose and hive print Soft cotton filling ... LINGERIE SHOP, SECON .\$7.95



Tots' Dresses Exclusive style with hand smocking in superfine quality broadcloth. AND 2 pairs of Pick or blue Sizes panties. Pink or blue. 2 and 3



White or tan bunny fur in Scotty or Pekingese novelty muffs. A truly delightful gift for the youngest glamour girl on your holiday list. \$2.00 GIRLS' SHOP, THIRD FLOOR

Lace Trimmed Undies

Exquisitely fine bemberg rayon

milanese, dainty with tucks and lace. Every type in tea-rose. Extra sizes. \$1.25. Reg-







bound

1

# Buy Kayser for high style and beauty! Chiffon 3 - threads,



Long-sleeved percale print. 



felt; flip-sports bag of saf-fian-grain simulated leather.

Presto-change! One side, dark 

. .

TOILETRIES MAIN FLOOR



4



EDWARDS-Downstairs Store 

.... 1.99 | Bowling ..... 1.94

Tes, respectively and for the surprise. This, all for Christman and Start and Start and Start of the necessary fingure ments he has to take. Simp him with an Edward Gift marning. He et

Xmas morning. n ball with it.

EDWARDS-Downstairs Store

Bowling Bags ...

5.95



1940

ite

Na Na Na Na Na Na Na Na Na Na N



ROCH

Monroe



Recording Unit FREE!

940













**Unusually Fine Quality** Thick Deep CHENILLE BEDSPREADS

Likeable A 98 Luxurious deep Chenille from head to foot! These unsual

creations make a gift that will be long remembered. In white with beautiful multi-colored inserts. They reflect charm and good taste. Skillfully made in full bed size. We box all spreads. ROSE - BLUE - PEACH - GREEN - GOLD

Other Spre