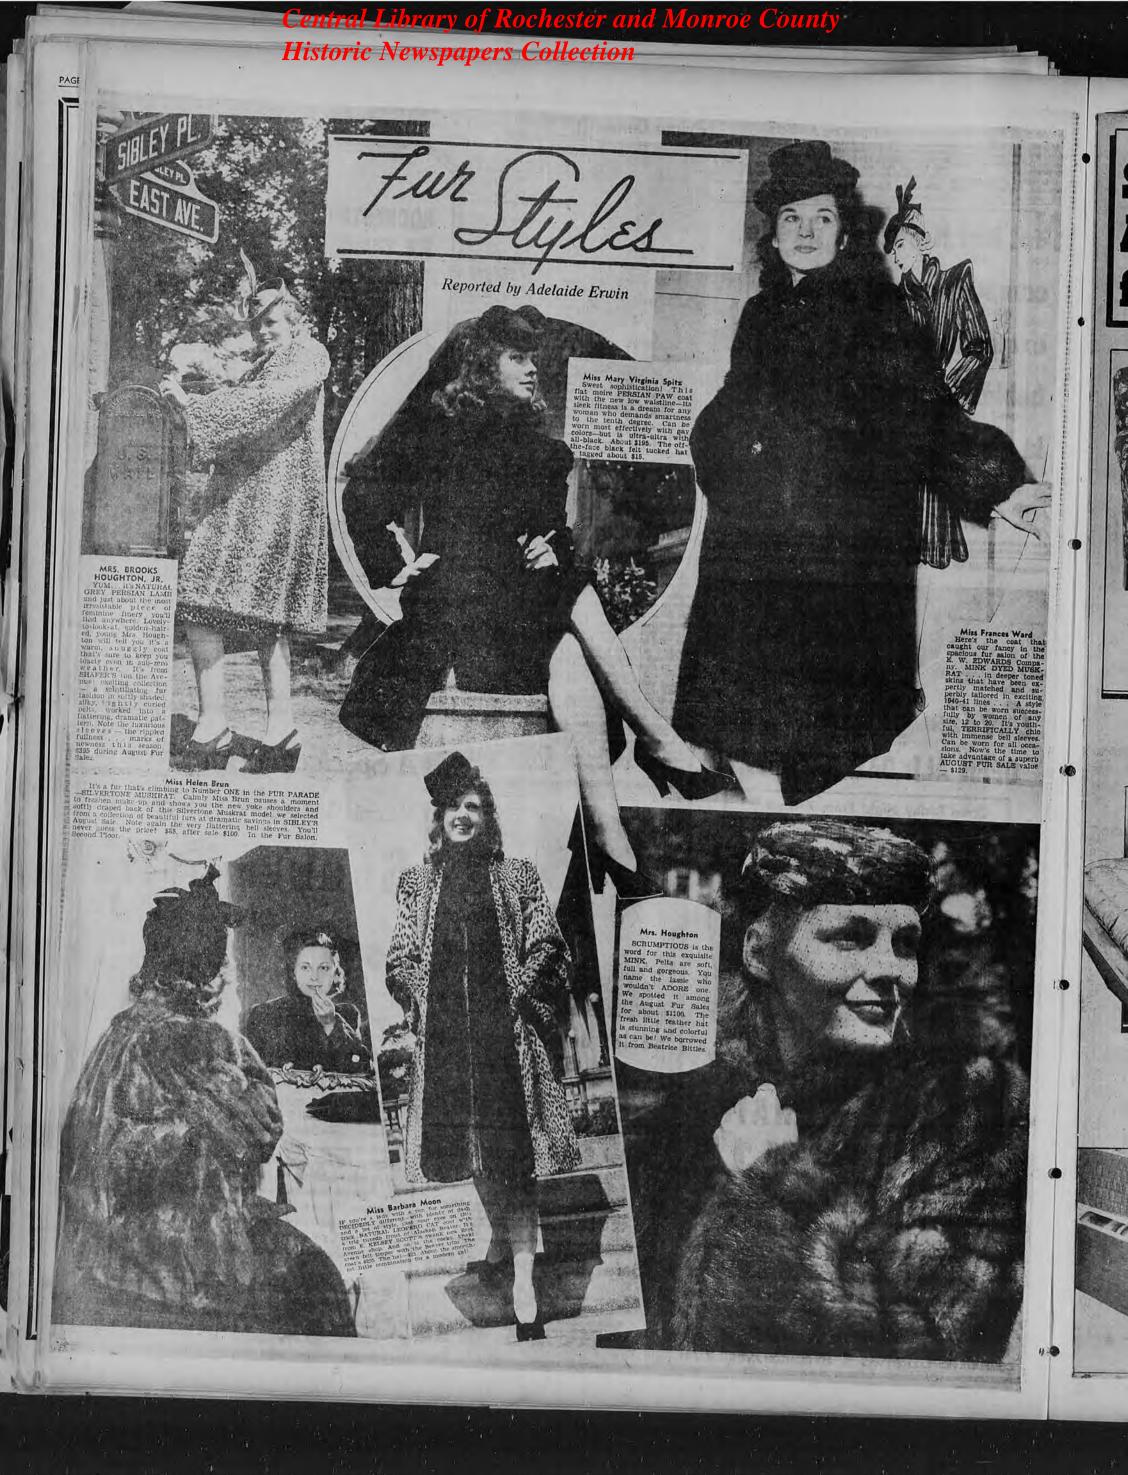

L

Miss Alice Stevenson

Left: Miss Frances Ward Right: Miss Mae Johnson

Lower right: Mrs. James D. Cooper

# Adelaide says -

YOWIE! Ask what's the SUPER-EST fashion flash from our CURRENT local showing ... we'll flip and toss our hat in the air for a black and white MONKEY fur evening jacket—the SMOOTHEST little number we've fluttered our lashes at in a heck of a while.

heek of a white. If you'll cast your orbs over our page of FASHIONS, you'll spot it, modeled by come-ly MISS BARBARA MOON. It goes for \$195. We snapped the pix in the Old English Room during E. KELSEY SCOTT'S fashion show recently.

show recently. Suspense attended that showing. We sorta EXPECTED to be BREATHTAKEN but not DAZZLED like this! Some of the slickest little creations paraded through the Saga-more cocktail lounge. Note the striking BEIGE coat (S110) with the sheared BEAVER patch pockets and trig fur collar. Buttons down the front, ties to fit and, to put it mildly, it is mighty MIGHTY flat-tering. The MATCHING beret, from Scott's MILLINERY salon, is a charmer—has a flowing RED streamer in back.

MILLINERY salon, is a charmer-has a flowing RED streamer in back. And then let your glimmers fall to the lower left hand corner. The coat MISS MAE JOHNSON wears is an eye-arresting costume if ever we saw one. BLACK VELVET-hat background for that lush-lush SILVER FOX whatsis (a muff, a scarf, a ?-you name it). I's a smoothy of an outfit! Designed to catch every masculine eye, and doesn't miss! From SCOTTS collections, too, comes that uterly devastating plaid taffeta evening gown on MISS PEGGY CROWLEY at the op of the page. The Silver Fox BOLERO is a beauty-a practical thing-can be worn evening or daytime. SALES at \$295. Adding other notes of interest from Kelsey Scott's fashion show-an orchid or two to a GREY KIDSKIN ensemble with plaid wool skirt and a topper to match, the one CYNTHIA GOOSENS wore. - a black sheer wool long torso jacket dress MAR-GARET CROWLEY modeled ... a jaunty green CORDUROY outfit ... and exquisite Hudson Seal coat with multicolored SUEDE do-dabs fashioned into a belt. An enthusiastic hoot for all of E KELSEY SCOTT'S fashion show-a pro affair with

An enthusiastic hoot for all of E. KELSEY SCOTTS fashion show-a pro affair with plenty of zest and color. Your new fall fashions Mr. Scott are SUPERB.

# Ambling down East Avenue (upper right hand corner), MISS ALICE STEVENSON wears a coat from BERNARD HELD'S spec-tacular collection of 1940-41 furs-OCELOT (price \$250) beautifully marked. Note the small standing collar, the new puff sleeves, the smart leather and metal ornamental association of the SWANKIEST, most youthful coats we've seen round town. And to the right-Miss Stevenson models a GREY RUSSIAN PERSIAN coat from the same house-B. Held. Skins are beautifully matched. It's a swing back style with im-mess sleeves and novely leather fasten-ings \$350 during AUGUST Sales. Hais are borrowed from Rona...

And if your heart's been won by that trim little Como blue CLOTH coat with a LEOPARD collar and cuffs, you'll be thrilled with its modest price... at SIBLEY'S. The perfect coat for the youth-ful type—is serviceable, chic and flattering to the figure with it's front pleating—it's song fitted lines and general simplicity. One of many incredible values in Sibley's cloth coat salons...

Right: Miss Barbara Moon and Miss Peggy Crowley

Miss Mary Virginia Spitz

Left:

coat salons... The new "Straight-Lined" silhouette that puts all its emphasis on grace and soft femininity is shown in the sleek black wool coat with Silver Fox trim. Sizes 12 to 20-it's a favorite! At the amazingly low price of \$57 ... at E. W. EDWARDS. A fitted coat, fullness in front, and belted at the side ... one in a group of ultra-ultra winter coat values we spotted in EDWARDS salons...

Ah! Lend an ear, or an eye, gals, while we flash a bit of inside info on the new fall we flash a bit of inside info on the new fall first-hand from MILDRED H. LOUNDES, the BEATRICE BITTLES shop. SCRUMP, two is the word for the new fall modes and the advance creations from the houses of Suzy, Milgrim, John-Fredericks, Sally for and the rest, due at 144 East Avenue any day now. CAMEO shades are NEWEST of trusts, wines and lovely blues—true fall colors. OFF-THEFACE is the theme with varied versions that re young and smatches with varied versions that re young and smatches the start of the start fall colors. OFF-THEFACE is the three with varied versions that re young and smatches the start of the start