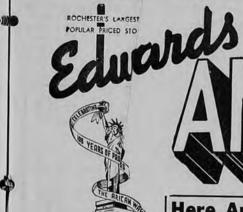

# Adelaide says -

YOWIE! Ask what's the SUPER-EST fashion flash from our CURRENT local showing ... we'll flip and toss our hat in the air for a black and white MONKEY fur evening jacket—the SMOOTHEST little number we've fluttered our lashes at in a heck of a while.

heek of a white. If you'll cast your orbs over our page of FASHIONS, you'll spot it, modeled by come-ly MISS BARBARA MOON. It goes for \$195. We snapped the pix in the Old English Room during E. KELSEY SCOTT'S fashion show recently.

show recently. Suspense attended that showing. We sorta EXPECTED to be BREATHTAKEN but not DAZZLED like this! Some of the slickest little creations paraded through the Saga-more cocktail lounge. Note the striking BEIGE coat (S110) with the sheared BEAVER patch pockets and trig fur collar. Buttons down the front, ties to fit and, to put it mildly, it is mighty MIGHTY flat-tering. The MATCHING beret, from Scott's MILLINERY salon, is a charmer—has a flowing RED streamer in back.

MILLINERY salon, is a charmer-has a flowing RED streamer in back. And then let your glimmers fall to the lower left hand corner. The coat MISS MAE JOHNSON wears is an eye-arresting costume if ever we saw one. BLACK VELVET-hat background for that lush-lush SILVER FOX whatsis (a muff, a scarf, a ?-you name it). I's a smoothy of an outfit! Designed to catch every masculine eye, and doesn't miss! From SCOTTS collections, too, comes that uterly devastating plaid taffeta evening gown on MISS PEGGY CROWLEY at the op of the page. The Silver Fox BOLERO is a beauty-a practical thing-can be worn evening or daytime. SALES at \$295. Adding other notes of interest from Kelsey Scott's fashion show-an orchid or two to a GREY KIDSKIN ensemble with plaid wool skirt and a topper to match, the one CYNTHIA GOOSENS wore. - a black sheer wool long torso jacket dress MAR-GARET CROWLEY modeled ... a jaunty green CORDUROY outfit ... and exquisite Hudson Seal coat with multicolored SUEDE do-dabs fashioned into a belt. An enthusiastic hoot for all of E KELSEY SCOTT'S fashion show-a pro affair with

An enthusiastic hoot for all of E. KELSEY SCOTTS fashion show-a pro affair with plenty of zest and color. Your new fall fashions Mr. Scott are SUPERB.

# Ambling down East Avenue (upper right hand corner), MISS ALICE STEVENSON wears a coat from BERNARD HELD'S spec-tacular collection of 1940-41 furs-OCELOT (price \$250) beautifully marked. Note the small standing collar, the new puff sleeves, the smart leather and metal ornamental association of the SWANKIEST, most youthful coats we've seen round town. And to the right-Miss Stevenson models a GREY RUSSIAN PERSIAN coat from the same house-B. Held. Skins are beautifully matched. It's a swing back style with im-mess sleeves and novely leather fasten-ings \$350 during AUGUST Sales. Hais are borrowed from Rona...

And if your heart's been won by that trim little Como blue CLOTH coat with a LEOPARD collar and cuffs, you'll be thrilled with its modest price... at SIBLEY'S. The perfect coat for the youth-ful type—is serviceable, chic and flattering to the figure with it's front pleating—it's song fitted lines and general simplicity. One of many incredible values in Sibley's cloth coat salons...

Right: Miss Barbara Moon and Miss Peggy Crowley

Miss Mary Virginia Spitz

Left:

coat salons... The new "Straight-Lined" silhouette that puts all its emphasis on grace and soft femininity is shown in the sleek black wool coat with Silver Fox trim. Sizes 12 to 20-it's a favorite! At the amazingly low price of \$57 ... at E. W. EDWARDS. A fitted coat, fullness in front, and belted at the side ... one in a group of ultra-ultra winter coat values we spotted in EDWARDS salons...