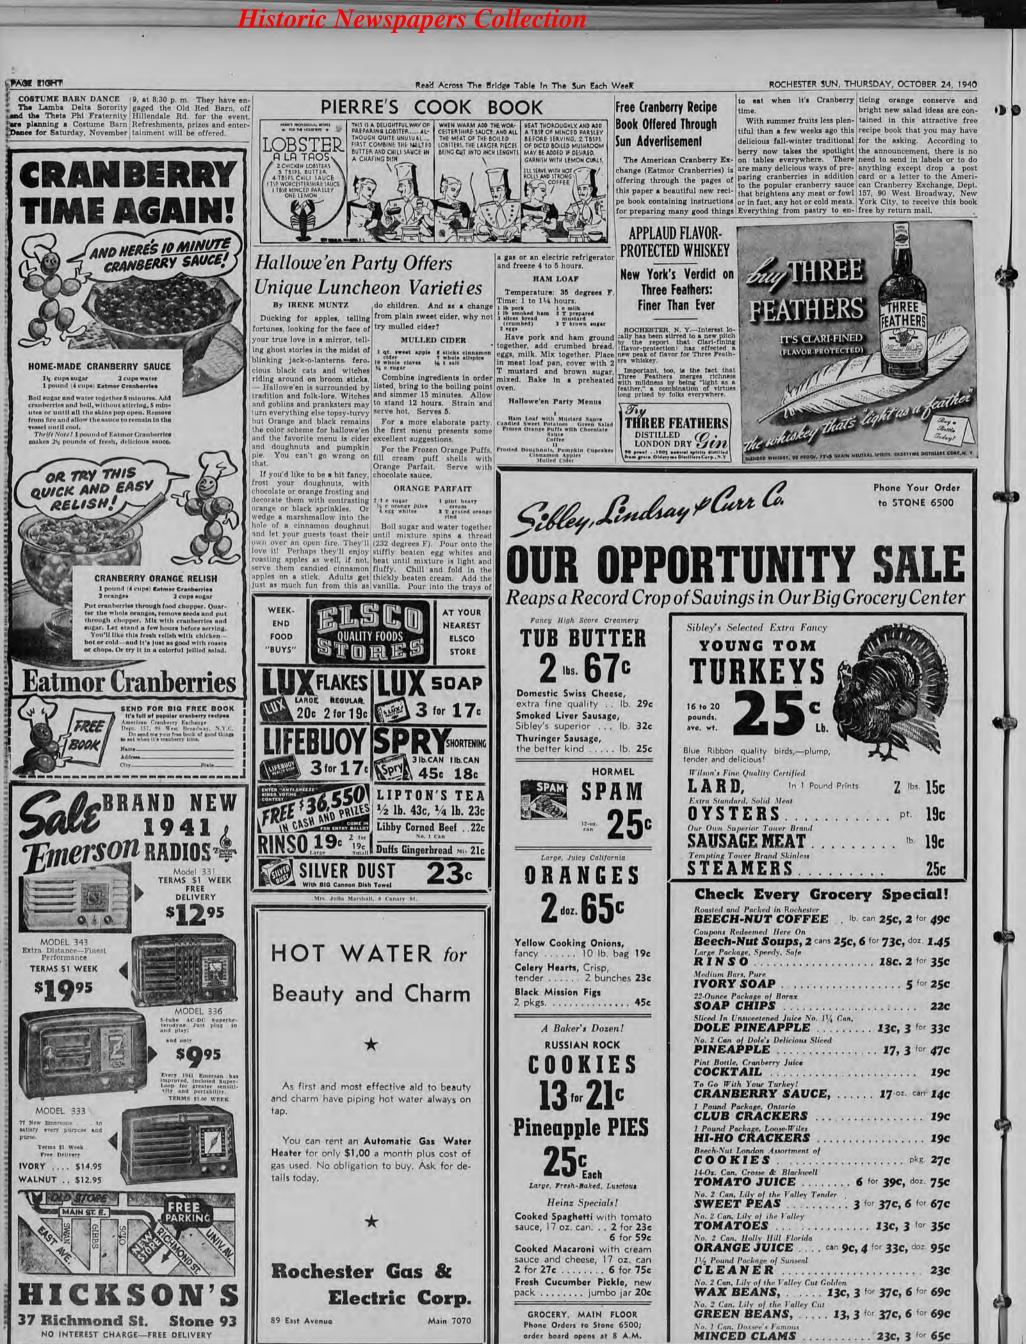

over blouse styles. Long sleeved. Stripes, checks, dots. Sizes 16 to 20 and extra sizes ..., \$1.39 LINGERIE, SECOND FLOOR

### CHILDREN'S WEAR

Hand made PHILIPPINE BABY DRESSES that add regularly \$1.25 to \$1.59. Hand embroidered, hand smocked, Nainsook or batiste, White or Colors Sizes BABY SHOP, THIRD FLOOR

Superbly styled \$15 GIRLS' COATS of all wool Shet-Princess or boxy lined. Sizes 7 to 14 ..... THIRD PLOCIE

Girls' \$2 and \$3 COTTON DRESSES in plane, plants, stripes, plain colors or flower prints, Swing skirts, jumper effects, nantical styles, Sizes 3-6; 7-14. \$1,59 YOUTH CENTER, THIRD FLOOD

Every one a \$1.50 Value! BOYS' SHIRTS of fine heroad, cloth and woven madrases for school or dress. Every one sanforized (1% shrinkage.) 8.14; 13.15...., \$1.07 BOYE SHOP, WHEN FLOOR.



Central Library of Rochester and Monroe County

ole

25 Years

RI

ROCHEST

Mrs. De

Speak a

Mrs. D of her ga in many uled for

she speal Church V

Bazaar an today an Third F

Her topi Around th Tomorr will disc rade. Exhibit combined Rochester prise the

Teachers

Member

Squire 1 18 school, to head a

members ern Zone

sociation Principal Snell, Earle W.

principal

none, has Mabel Orr

assist him

Rooseve

Committe tributions upwards. Call or

quarters

Engraved

NO "Lo

CHI-CHI

288

SEM

SOLV

Establish



Speak at Church Bazaar Speak al Church Bazaar Mrs. Dexter Perkins will tell of her gastronomic experiences in many lands in a talk sched-uled for this afternoon when she speaks at the Council of Church Women's International Bazaar and Food Fair to be held today and tomorrow at th