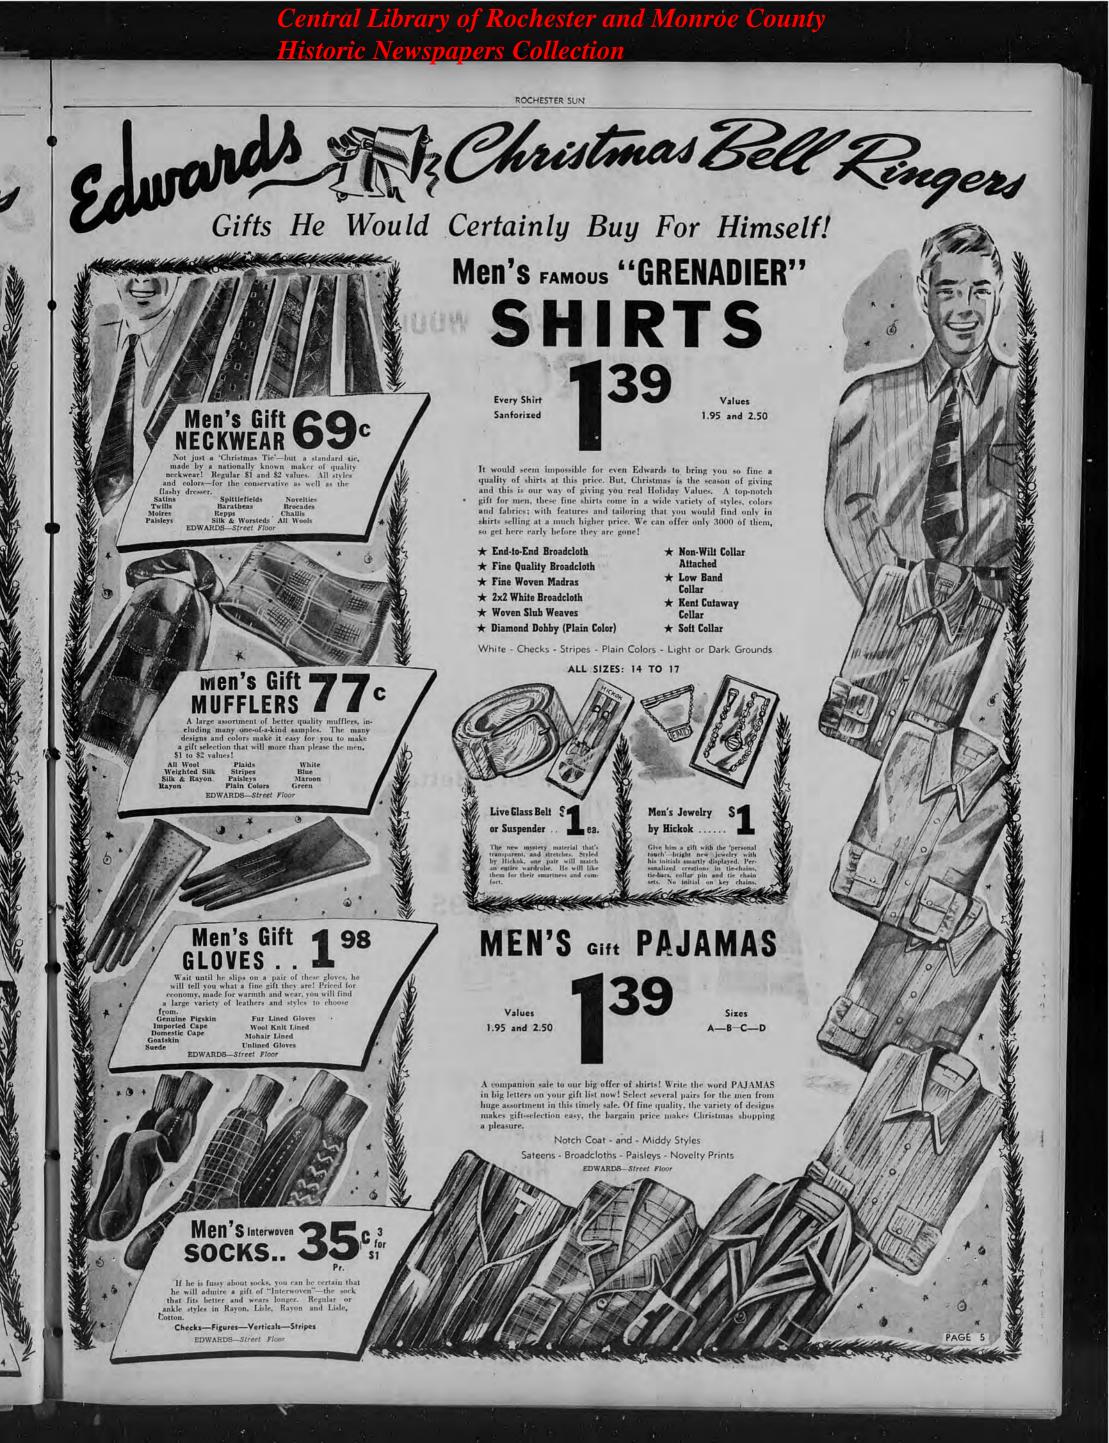

up 3 pairs in a smart "Treasure Chest" gift box at no extra cost.

> "No Mend" HOSIERY SOLD Exclusively At EDWARDS In Rochester!

Pair Three Pairs In A Smart

.15

"Treasure Chest" Gift Box

EDWARDS-Hosiery, Street Floor

Young hopefuls hope for "No Mend" hose. Older women prize these flattering stockings—in fact, they're the pets of EVERY woman who wants really good stockings. Three threads, four threads or service weights she'll be happy with any of them... (just so long as they're "No Mends"!) Nothing we can think of is a more suitable compliment to her good tasks.

Shorts: 8½ to 10 — Reg, 8½ to 10½ Extra Longs: 9½ to 11

Exclusive "No Mend" Colors to Match Any Costume

Sky Blu Old Ros





Regulars - Stouts EDWARDS-Street Floor

Regulars - Stouts - Longs

EDWARDS-Street Floor

PAGE 4









5

his big

g train flood-

track.







nd cs.





them in our Christmas stocks. All are of good quality linen with beautiful hand-made initials. EDWARDS-Hdfs., Street Floor

.

quality, hand embroidered intens (hiso ex-quisite sheers) for your Holiday gifts. Skill-fully made in these elaborate styles! Filtere — Shadow Hems — Appliques — Appenzel types — Drawnworks. A choice of: All white — Color on white — Pastels.

EDWARDS-Handkerchiefs, Street Floor

EACH

set of these fine linens for their softness and size. All with a neat  $\frac{1}{2}$  inch hem. EDWARDS-Hdjs., Street Floor

PAGE II





.





2 es



FOURTH YEAR-No. 5

#### **Popularity Of** Gift **Hidden Treasure** Guide Game Increases

Delivered Every Thursday

Listed here are values representative of those to be foun