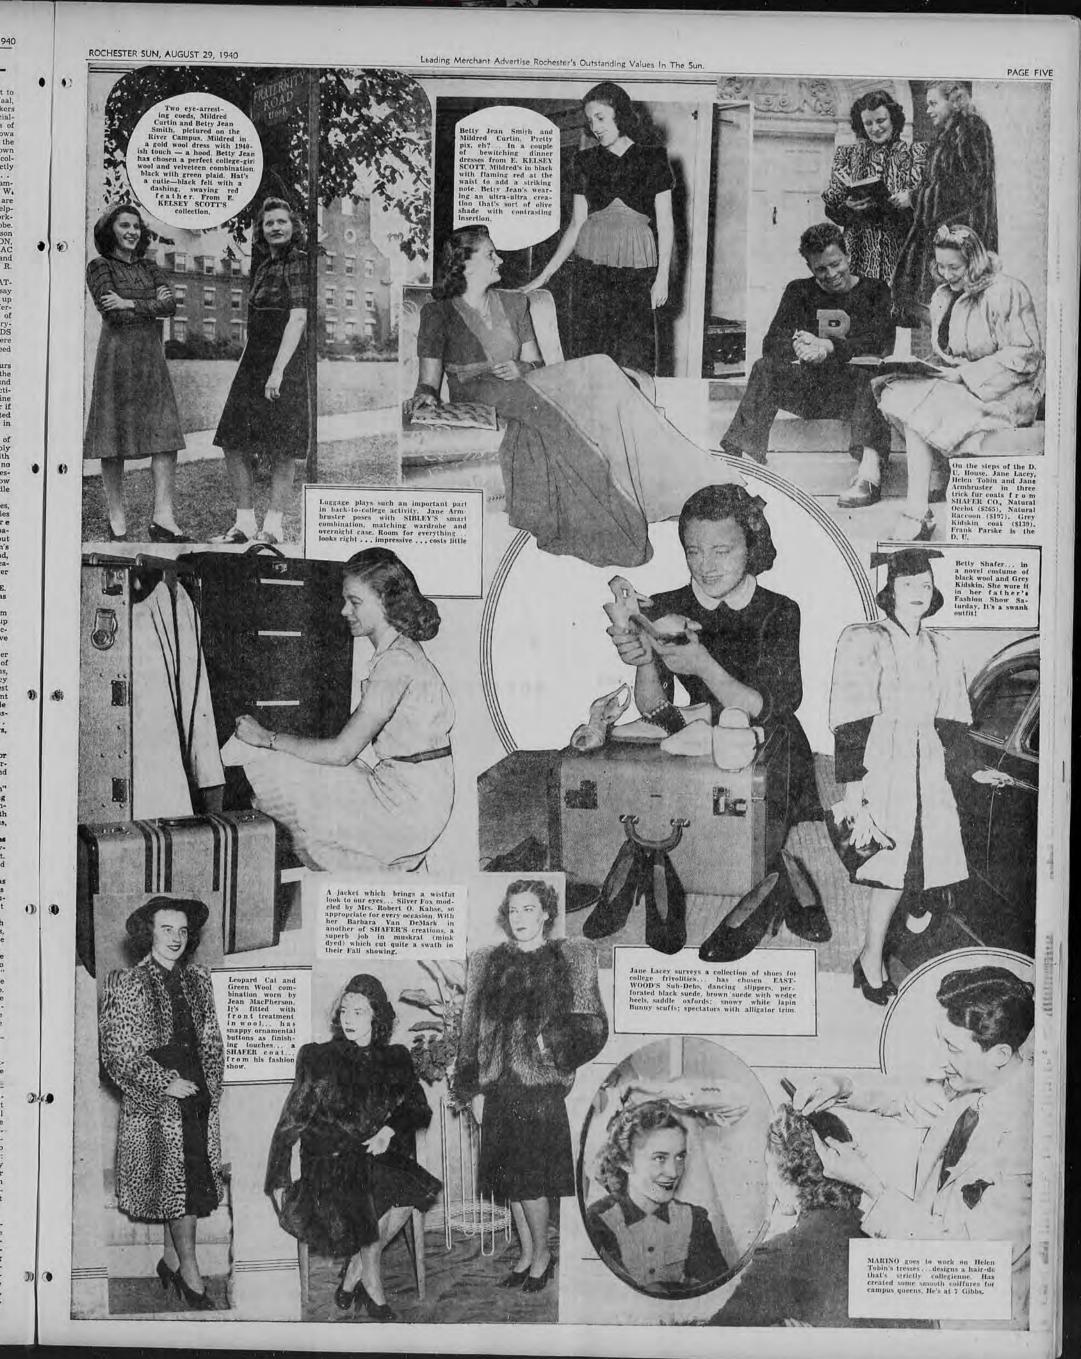

# Adelaide says -

YOWIE! Ask what's the SUPER-EST fashion flash from our CURRENT local showing ... we'll flip and toss our hat in the air for a black and white MONKEY fur evening jacket—the SMOOTHEST little number we've fluttered our lashes at in a heck of a while.

heek of a white. If you'll cast your orbs over our page of FASHIONS, you'll spot it, modeled by come-ly MISS BARBARA MOON. It goes for \$195. We snapped the pix in the Old English Room during E. KELSEY SCOTT'S fashion show recently.

show recently. Suspense attended that showing. We sorta EXPECTED to be BREATHTAKEN but not DAZZLED like this! Some of the slickest little creations paraded through the Saga-more cocktail lounge. Note the striking BEIGE coat (S110) with the sheared BEAVER patch pockets and trig fur collar. Buttons down the front, ties to fit and, to put it mildly, it is mighty MIGHTY flat-tering. The MATCHING beret, from Scott's MILLINERY salon, is a charmer—has a flowing RED streamer in back.

MILLINERY salon, is a charmer-has a flowing RED streamer in back. And then let your glimmers fall to the lower left hand corner. The coat MISS MAE JOHNSON wears is an eye-arresting costume if ever we saw one. BLACK VELVET-hat background for that lush-lush SILVER FOX whatsis (a muff, a scarf, a ?-you name it). I's a smoothy of an outfit! Designed to catch every masculine eye, and doesn't miss! From SCOTTS collections, too, comes that uterly devastating plaid taffeta evening gown on MISS PEGGY CROWLEY at the op of the page. The Silver Fox BOLERO is a beauty-a practical thing-can be worn evening or daytime. SALES at \$295. Adding other notes of interest from Kelsey Scott's fashion show-an orchid or two to a GREY KIDSKIN ensemble with plaid wool skirt and a topper to match, the one CYNTHIA GOOSENS wore. - a black sheer wool long torso jacket dress MAR-GARET CROWLEY modeled ... a jaunty green CORDUROY outfit ... and exquisite Hudson Seal coat with multicolored SUEDE do-dabs fashioned into a belt. An enthusiastic hoot for all of E KELSEY SCOTT'S fashion show-a pro affair with

An enthusiastic hoot for all of E. KELSEY SCOTTS fashion show-a pro affair with plenty of zest and color. Your new fall fashions Mr. Scott are SUPERB.

# Ambling down East Avenue (upper right hand corner), MISS ALICE STEVENSON wears a coat from BERNARD HELD'S spec-tacular collection of 1940-41 furs-OCELOT (price \$250) beautifully marked. Note the small standing collar, the new puff sleeves, the smart leather and metal ornamental association of the SWANKIEST, most youthful coats we've seen round town. And to the right-Miss Stevenson models a GREY RUSSIAN PERSIAN coat from the same house-B. Held. Skins are beautifully matched. It's a swing back style with im-mess sleeves and novely leather fasten-ings \$350 during AUGUST Sales. Hais are borrowed from Rona...

And if your heart's been won by that trim little Como blue CLOTH coat with a LEOPARD collar and cuffs, you'll be thrilled with its modest price... at SIBLEY'S. The perfect coat for the youth-ful type—is serviceable, chic and flattering to the figure with it's front pleating—it's song fitted lines and general simplicity. One of many incredible values in Sibley's cloth coat salons...

Right: Miss Barbara Moon and Miss Peggy Crowley

Miss Mary Virginia Spitz

Left:

coat salons... The new "Straight-Lined" silhouette that puts all its emphasis on grace and soft femininity is shown in the sleek black wool coat with Silver Fox trim. Sizes 12 to 20-it's a favorite! At the amazingly low price of \$57 ... at E. W. EDWARDS. A fitted coat, fullness in front, and belted at the side ... one in a group of ultra-ultra winter coat values we spotted in EDWARDS salons...