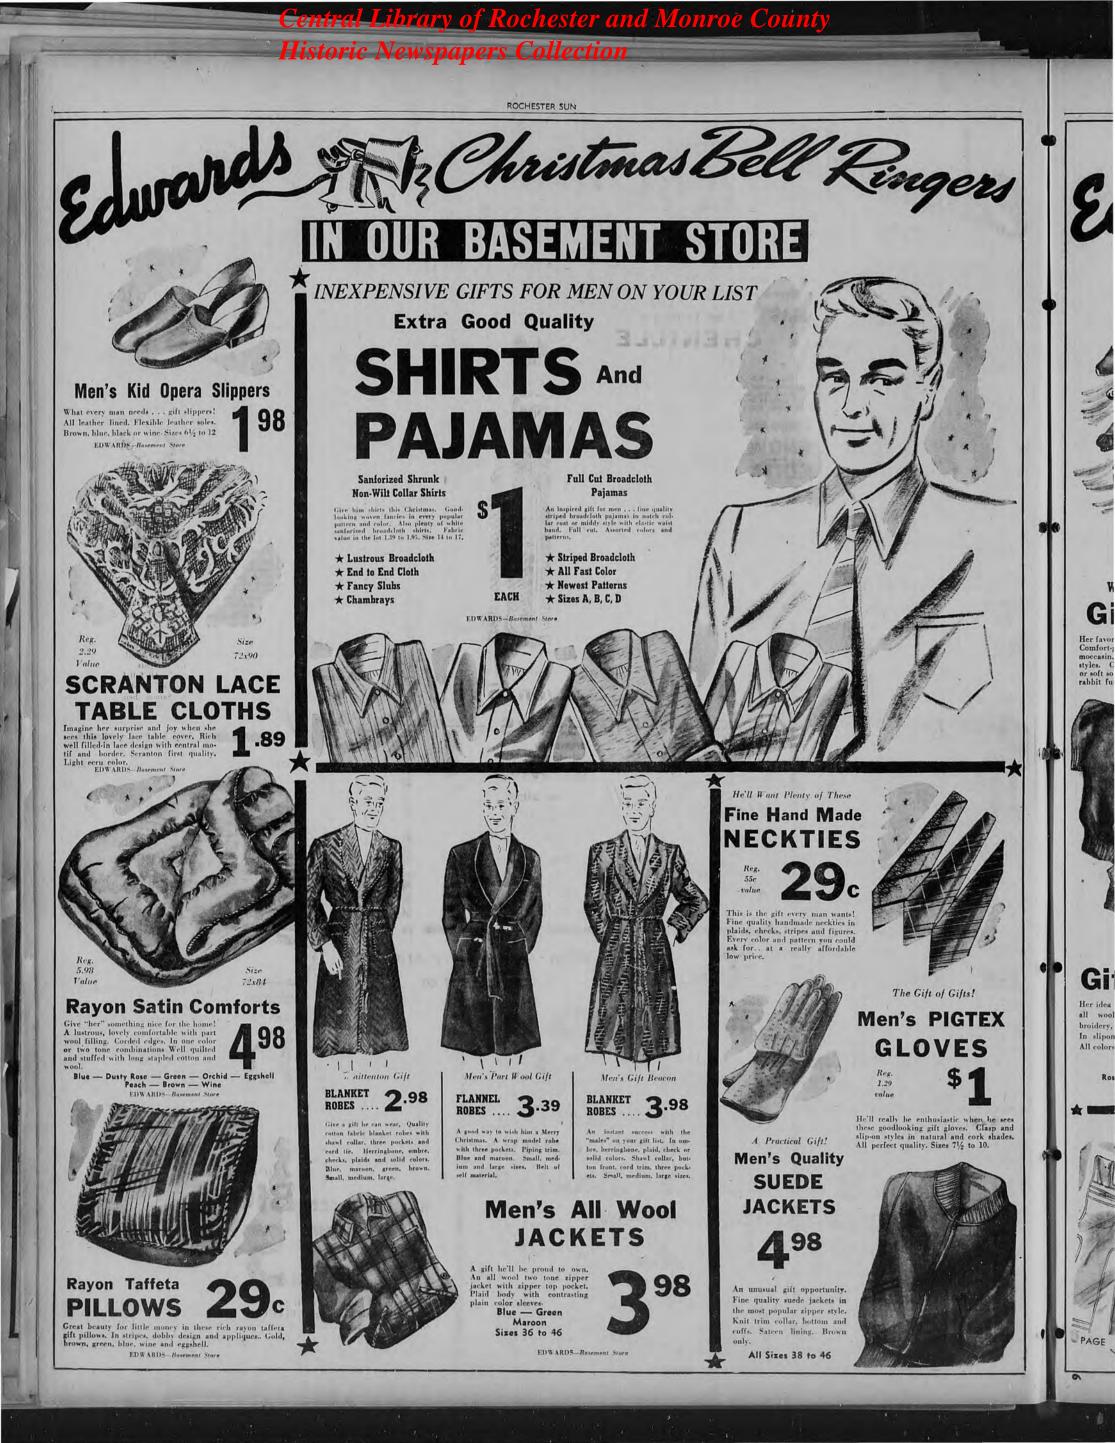

box at no extra cost.

> "No Mend" HOSIERY SOLD Exclusively At EDWARDS In Rochester!

Pair Three Pairs In A Smart

.15

"Treasure Chest" Gift Box

EDWARDS-Hosiery, Street Floor

Young hopefuls hope for "No Mend" hose. Older women prize these flattering stockings—in fact, they're the pets of EVERY woman who wants really good stockings. Three threads, four threads or service weights she'll be happy with any of them... (just so long as they're "No Mends"!) Nothing we can think of is a more suitable compliment to her good tasks.

Shorts: 8½ to 10 — Reg, 8½ to 10½ Extra Longs: 9½ to 11

Exclusive "No Mend" Colors to Match Any Costume

Sky Blu Old Ros





Regulars - Stouts EDWARDS-Street Floor

Regulars - Stouts - Longs

EDWARDS-Street Floor

PAGE 4









5

his big

g train flood-

track.







nd cs.





them in our Christmas stocks. All are of good quality linen with beautiful hand-made initials. EDWARDS-Hdfs., Street Floor

.

quality, hand embroidered intens (hiso ex-quisite sheers) for your Holiday gifts. Skill-fully made in these elaborate styles! Filtere — Shadow Hems — Appliques — Appenzel types — Drawnworks. A choice of: All white — Color on white — Pastels.

EDWARDS-Handkerchiefs, Street Floor

EACH

set of these fine linens for their softness and size. All with a neat  $\frac{1}{2}$  inch hem. EDWARDS-Hdjs., Street Floor

PAGE II





.





2 es



FOURTH YEAR-No. 5

#### **Popularity Of** Gift **Hidden Treasure** Guide Game Increases

Delivered Every Thursday

Listed here are values representative of those to be found advertised in this issue of The Sun, Roche