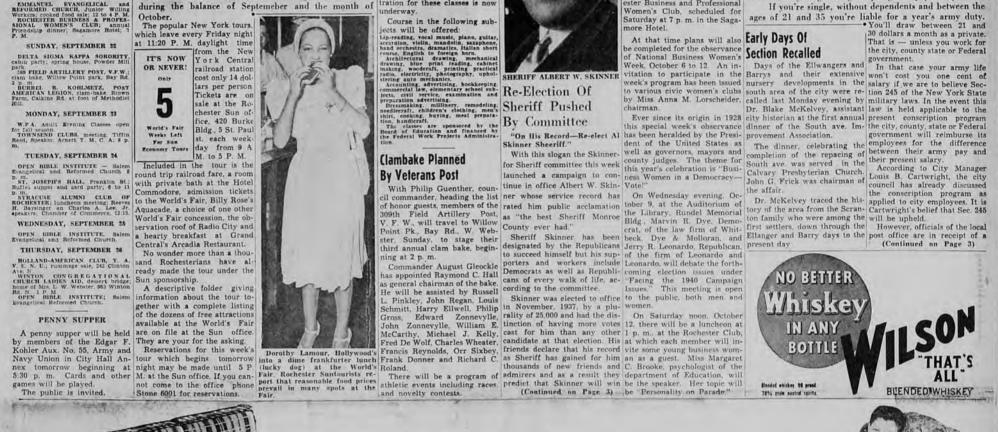

To Appear at Charity Celebrated Sunday Feature Pets By Local Groups On Parade

make possible outdoor observ-ance. Principal speaker on the pro-gram will be former United States Marshal Joseph Fritsch, Jr. Program Chairman William Roeger will open the speaking session and official greetings will be extended by Mayor Samuel Dicker. Old time German choral sing-ing and folk dancing in native Bavarian costumes will round out the program. There will also be games for children with prizes awarded the winners. German will be given by Presi-dent Wittman. Among the guests of honor will be Sheriff Albert W. Skin-ner. Corgressman Joseph J. O'Brien, M. Herbert Eisenhart and Carl S. Hallauer of the Bausch & Lomb Optical Com-pany, Arthur Lochte, Republi-can county chairman, and Don-ald Dailey.

A speedy, comfortable train ride directly to New York is taken on a New York Central train leaving Rochester at 11:20 train leaving Rochester at 11:20 p.m. (daylight time) Friday night. The train arrives in Gotham at 7:30 a.m. where a delicious breakfast is served to each tour guest in the Arcadia restaurant, right in Grand Central Terminal. Then to the Hotel Commodore where room reservations will already have been made. Following this, the travellers are speeded to the World's Fair on express trains of the Interborough Sub-way. Besides the souvenir ad-mission tickets to the Fair which each tour guest will have, mission tickets to the Fair which each tour guest will have, an admission ticket to Billy Rose's Aquacade, and a ticket to the Trylon and Perisphere or the Winter Wonderland or Gardens on Parade, is included. In addition, admission to the Observation Roof of famed (Continued on Page 2)