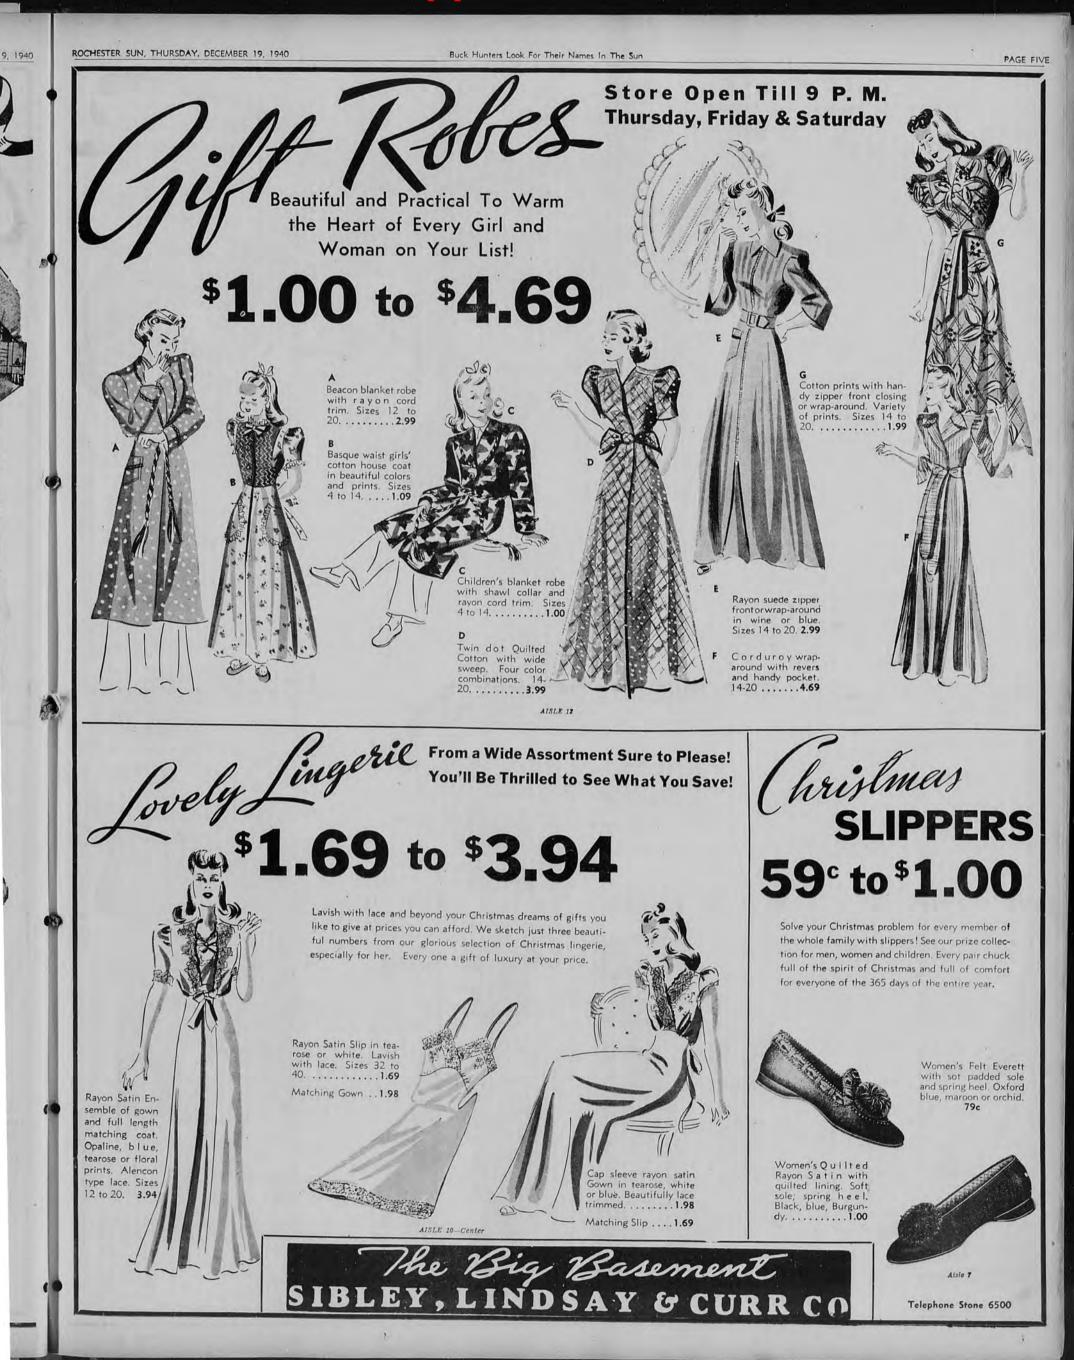

Y 4, 1940

of "Q. R. S. rolls. ty celebra-

e now tryere in their were held age 4

A75" OPS

auce

yolks and water that point and butter i e of butter ms, add a constantly only unti water, add t once with

Fancy 9c