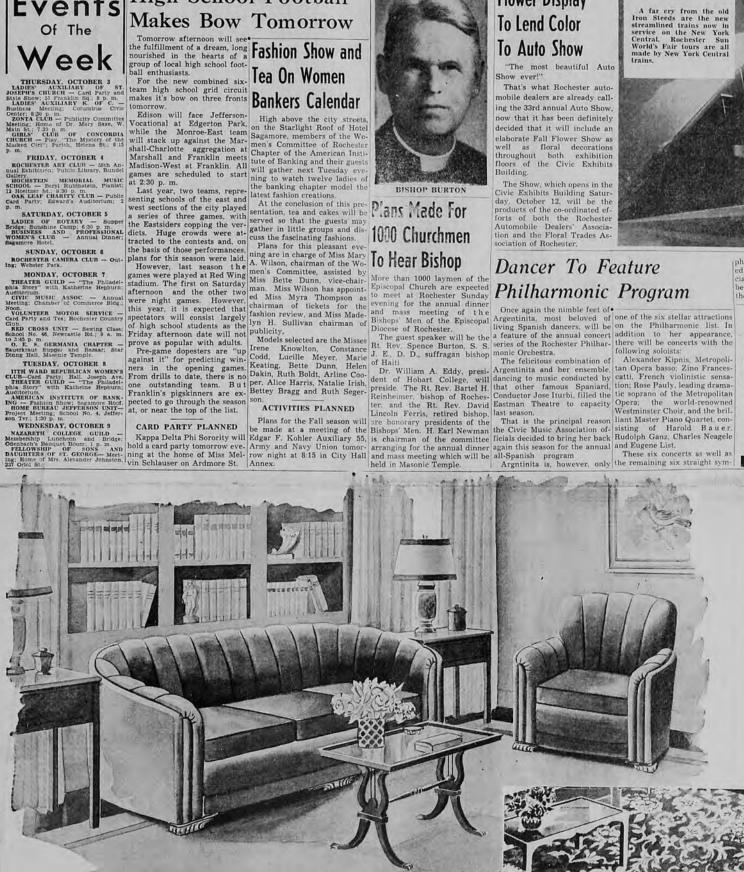

Y 4, 1940

of "Q. R. S. rolls. ty celebra-

e now tryere in their were held age 4

A75" OPS

auce

yolks and water that point and butter i e of butter ms, add a constantly only unti water, add t once with

Fancy 9c