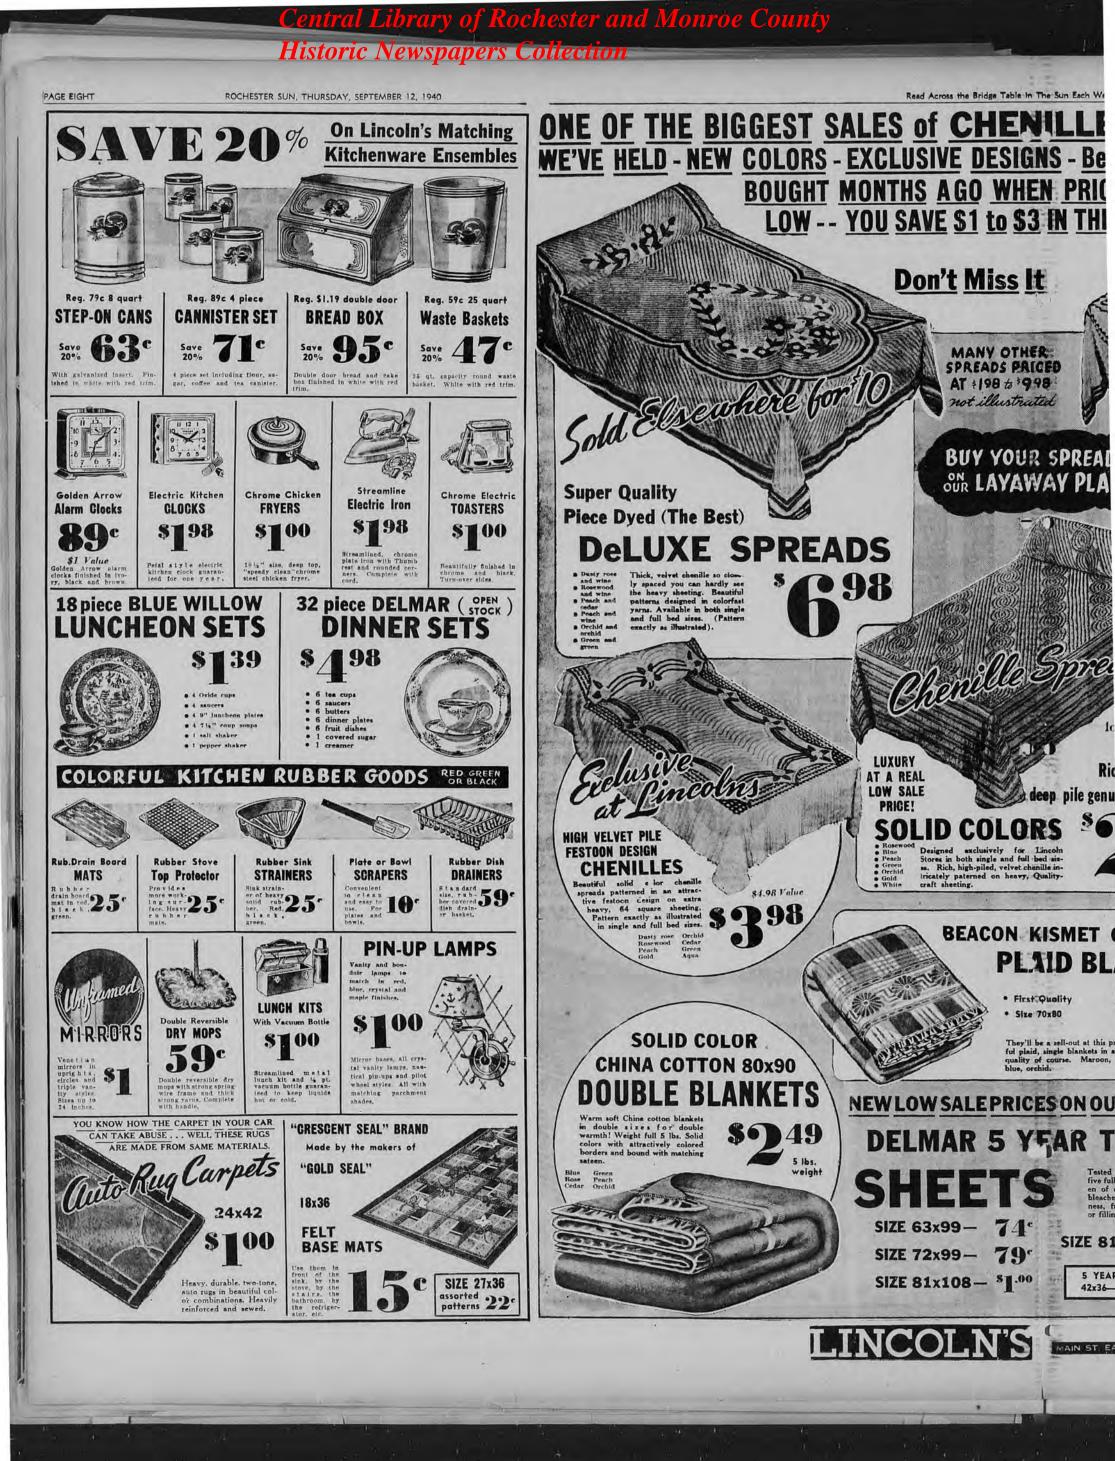

r Piece

Girls' Play Clothes . . . . . 39c, 3 for \$1.00

Slacks, shorts, shirts and skirts. Odds and ends in assorted stripes or plain colors. Sizes 7-14. AISLE 6

House Coats & Dresses \$1.69-\$1.99 Cotton Dresses . . . . . . . . . . . . . \$1.00

Shirtwaist and zipper styles in sheers percales. Assorted prints. \$1.00 House

Dresses . . . . 59c, 2 for \$1.00 Assorted percale prints. Sizes 12 to 44 \$1.69-\$1.99 Housecoats . . \$1.00

Pretty percale and poplin prints in zipper or wrap styles. Sizes from 14 to 44. AISLE 12

22x44 Reversibles in two smart patterns. Tan, green, rose, blue. Made by Rochester Association of the Blind. Plain or mixed colors.

Striped and plaid in tan. Cotton. 36"x2 yards.

36"x2 yards. Green, pongee, white, ecru.





MAIN ST. EAST AT ST. PAUL. ROCHESTER

13









SA

SC

BI

TE

W U-V















12, 1940

RE

THE

e \$10;

.50, \$7

ATON

C

EFS C

IOND TION C

NIII

value

Y AP

C

P. hald ber /es

8 yet

PER

C

3

SOUTH AVE. IMPROVEMENT ASS'M. ormal reopening of South Ave. parade: WOORN OF THE MOOSE WAR RE. IMP COMMITTEE: card party. home of Mrs. Sarah Jenkinson, 100 Violetia 31. CULVER POST V. F. W.; Stag dinner, oth headquarters. Masonic Temple 31. World's Fair Tours **Maintain** Popularity

FRIDAY, SEPTEMBER 20 COUNCIL OF CHURCH WOMEN, incheon meeting, Colgate-Rochester vinity school 1 P. M. EDGAR F. KOHLER, AUX. 53, Armr di Navy Union; Penny aupper; City 11 Annex; 5:20 P. M. 15 WARD UNION W.C.T.U. silver tea. re. Maria Speen, Lake Ave. SATURDAY, SEPTEMBER 11

EMMANUEL EVANGELICAL and REFORMED CHURCH, Junior Willing Workers; conke