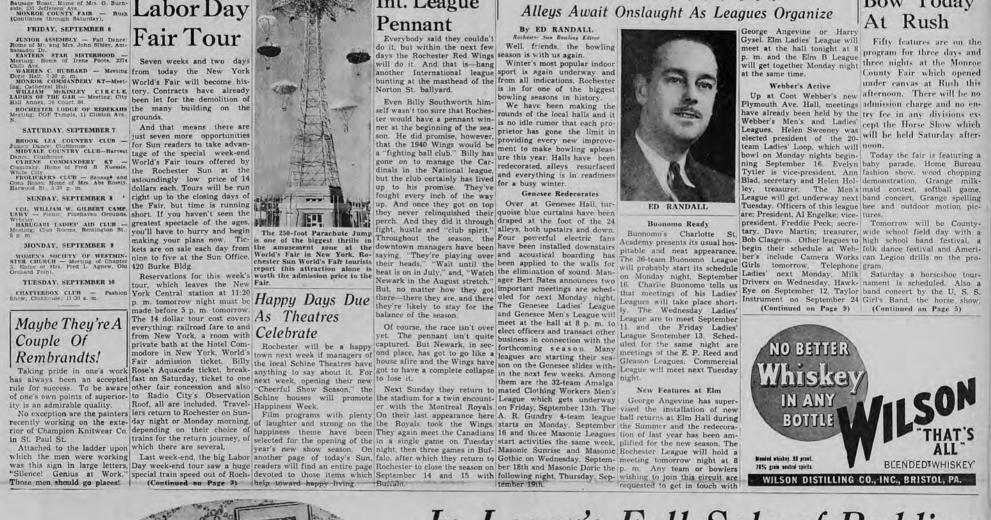

10

06

1) (

ROCHESTER, N. Y., THURSDAY, SEPTEMBER 5, 1940

The Röchester Sun

Keglers Prepare For Banner Season

Alleys Await Onslaught As Leagues Organize

Bow Today At Rush