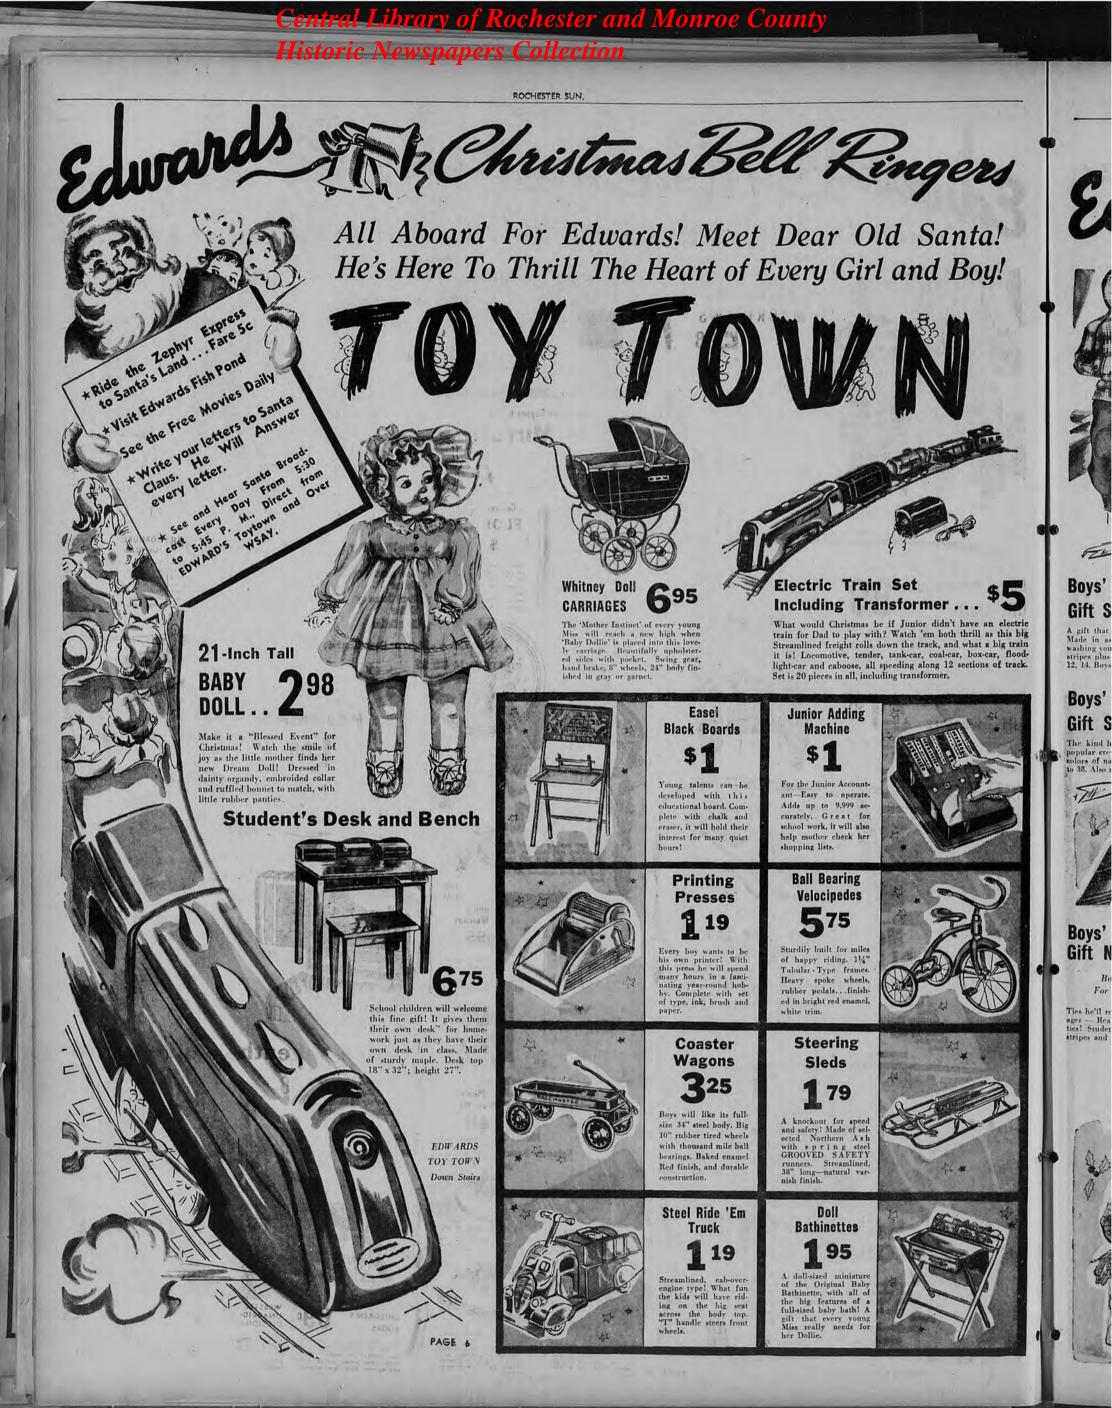

3 pairs in a smart "Treasure Chest" gift box at no extra cost.

> "No Mend" HOSIERY SOLD Exclusively At EDWARDS In Rochester!

Pair Three Pairs In A Smart

.15

"Treasure Chest" Gift Box

EDWARDS-Hosiery, Street Floor

Young hopefuls hope for "No Mend" hose. Older women prize these flattering stockings—in fact, they're the pets of EVERY woman who wants really good stockings. Three threads, four threads or service weights she'll be happy with any of them... (just so long as they're "No Mends"!) Nothing we can think of is a more suitable compliment to her good tasks.

Shorts: 8½ to 10 — Reg, 8½ to 10½ Extra Longs: 9½ to 11

Exclusive "No Mend" Colors to Match Any Costume

Sky Blu Old Ros





Regulars - Stouts EDWARDS-Street Floor

Regulars - Stouts - Longs

EDWARDS-Street Floor

PAGE 4









5

his big

g train flood-

track.







nd cs.





them in our Christmas stocks. All are of good quality linen with beautiful hand-made initials. EDWARDS-Hdfs., Street Floor

.

quality, hand embroidered intens (hiso ex-quisite sheers) for your Holiday gifts. Skill-fully made in these elaborate styles! Filtere — Shadow Hems — Appliques — Appenzel types — Drawnworks. A choice of: All white — Color on white — Pastels.

EDWARDS-Handkerchiefs, Street Floor

EACH

set of these fine linens for their softness and size. All with a neat  $\frac{1}{2}$  inch hem. EDWARDS-Hdjs., Street Floor

PAGE II





.





2 es



FOURTH YEAR-No. 5

#### **Popularity Of** Gift **Hidden Treasure** Guide Game Increases

Delivered Every Thursday

Listed here are values representative of those to be found