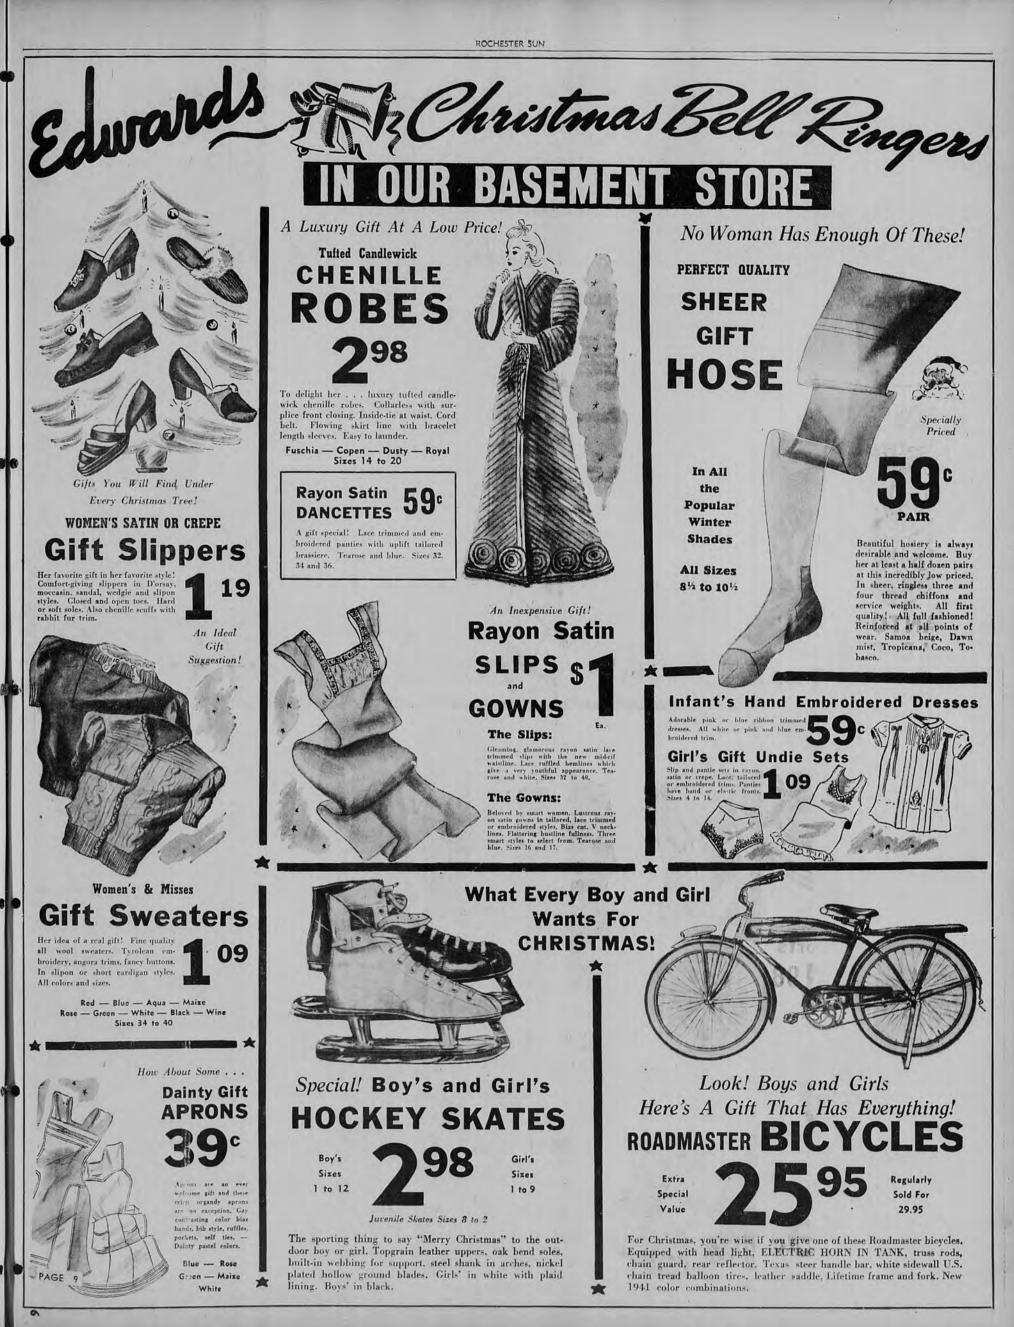

at no extra cost.

> "No Mend" HOSIERY SOLD Exclusively At EDWARDS In Rochester!

Pair Three Pairs In A Smart

.15

"Treasure Chest" Gift Box

EDWARDS-Hosiery, Street Floor

Young hopefuls hope for "No Mend" hose. Older women prize these flattering stockings—in fact, they're the pets of EVERY woman who wants really good stockings. Three threads, four threads or service weights she'll be happy with any of them... (just so long as they're "No Mends"!) Nothing we can think of is a more suitable compliment to her good tasks.

Shorts: 8½ to 10 — Reg, 8½ to 10½ Extra Longs: 9½ to 11

Exclusive "No Mend" Colors to Match Any Costume

Sky Blu Old Ros





Regulars - Stouts EDWARDS-Street Floor

Regulars - Stouts - Longs

EDWARDS-Street Floor

PAGE 4









5

his big

g train flood-

track.







nd cs.





them in our Christmas stocks. All are of good quality linen with beautiful hand-made initials. EDWARDS-Hdfs., Street Floor

.

quality, hand embroidered intens (hiso ex-quisite sheers) for your Holiday gifts. Skill-fully made in these elaborate styles! Filtere — Shadow Hems — Appliques — Appenzel types — Drawnworks. A choice of: All white — Color on white — Pastels.

EDWARDS-Handkerchiefs, Street Floor

EACH

set of these fine linens for their softness and size. All with a neat  $\frac{1}{2}$  inch hem. EDWARDS-Hdjs., Street Floor

PAGE II





.





2 es



FOURTH YEAR-No. 5

#### **Popularity Of** Gift **Hidden Treasure** Guide Game Increases

Delivered Every Thursday

Listed here are values representative of those to be found advertised in this issue of The Sun, Rochester