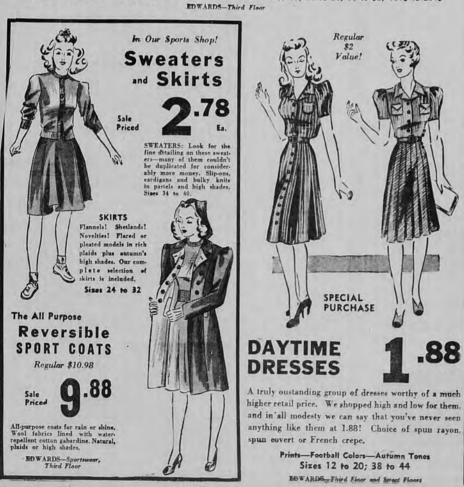

Newest DRESSES

Regular 10.95 & 12.95 Value

Styles:



Steel-t heads! Lace trims! Metal trims! They're all here in as scinating a collection as you've ever seen for anyhere near i.88. Hurry in for the best values in the group.

MATRIALS: Jrepes — Wools — Velvets COURS: Black — Chatterbox Red — Smoke Grey — Plum Wine Raspberry — Alpine Green — Soldier Blue Black — Nutria

\$125: 12 to 20 - 38 to 46 - 181/2 to 261/2

2-Pc. Effects Jacket Types Trumpet Dresses Jerkins Pinafores Jumpers Velvetcens Velvets Rayon Crepes Failles Silk Corduroys And Many More!

Materials:

Here they are-the season's most popular styles offered at savings you see only in an Edwards Anniversary Sale1

Promenade Soldier Blue Beaver Teal Plum Wine Black Sizes 9 to 17; 12 to 20; 38 to 52; 181/2 to 261/2

Colors:

.88



Save Up to 11.75 on Your Winter Coat FUR TRIMMED Sports and DRESS Coats Made to Regular Sell for \$45 to \$50 \$65 and \$69.75 Edwards never tires of surprising yon with extra good coat value . . . and during our Anniversary Sales we take real joy in overwhelming you with coat values that no one ever dreamed of seeing. Rich fabrics, luxurious furs—yours at unbeatable savings. THE FURS: Persian, Silver Fox, Mink Beaver, Skunk, Leopard, London Dyed Squirrel, Natūral Grey Squirrel (Civet Cat at \$58 Only) COLORS: Black, Green, Tan, Como Blue, Congo Brown, Wine.

\$58

PAGE FIVE

SIZES: For Juniors, 9 to 17: for Misses, 12 to 20; Extra Sizes, 33 to 491/2 EDWARDS\_Third Floor





MAGE '

Ast



ST

Re

and Cov

940





Central Library of Rochester and Monroe County





ROCHES The Rochester