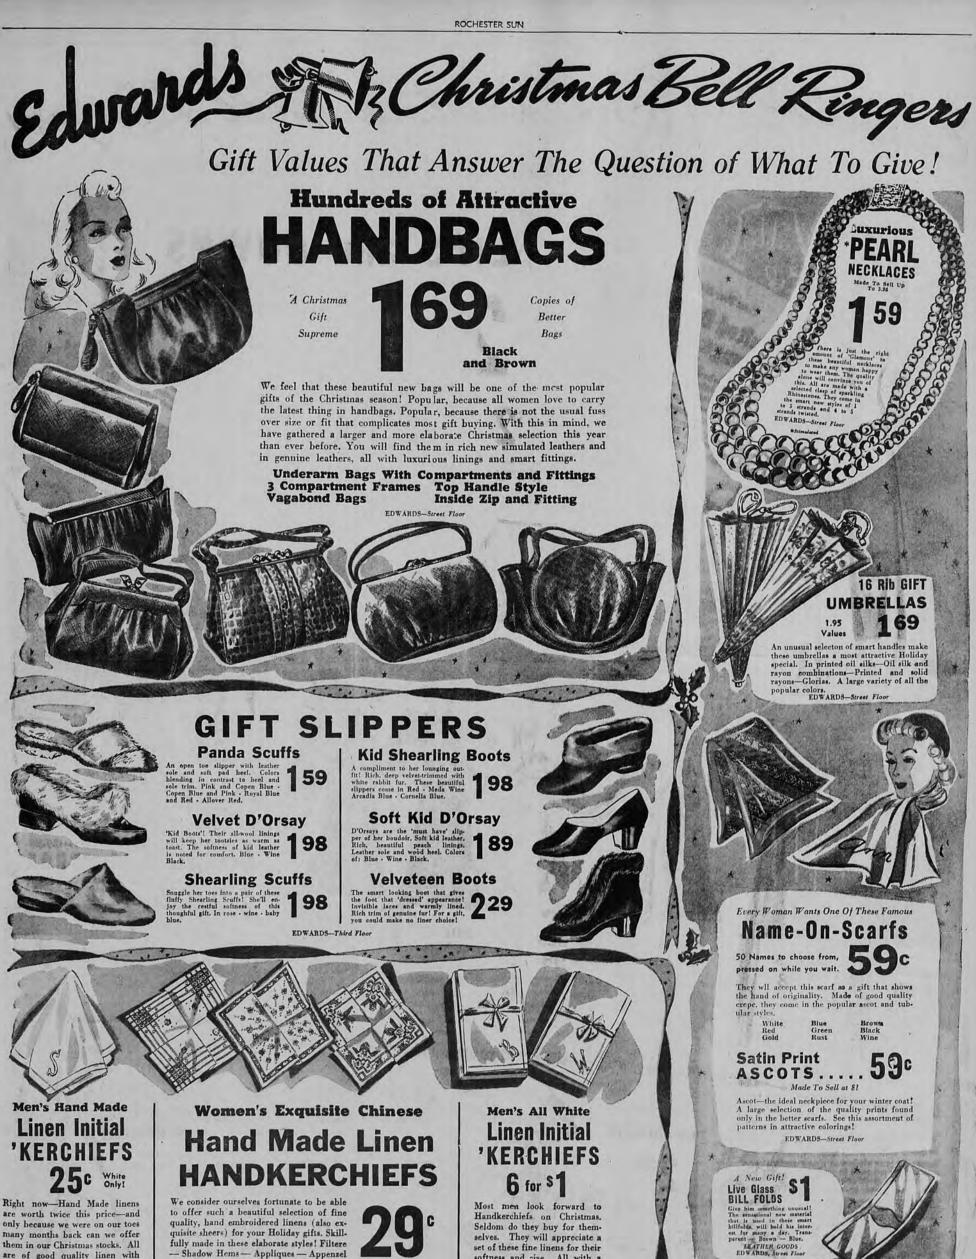

cost.

> "No Mend" HOSIERY SOLD Exclusively At EDWARDS In Rochester!

Pair Three Pairs In A Smart

.15

"Treasure Chest" Gift Box

EDWARDS-Hosiery, Street Floor

Young hopefuls hope for "No Mend" hose. Older women prize these flattering stockings—in fact, they're the pets of EVERY woman who wants really good stockings. Three threads, four threads or service weights she'll be happy with any of them... (just so long as they're "No Mends"!) Nothing we can think of is a more suitable compliment to her good tasks.

Shorts: 8½ to 10 — Reg, 8½ to 10½ Extra Longs: 9½ to 11

Exclusive "No Mend" Colors to Match Any Costume

Sky Blu Old Ros





Regulars - Stouts EDWARDS-Street Floor

Regulars - Stouts - Longs

EDWARDS-Street Floor

PAGE 4









5

his big

g train flood-

track.







nd cs.





them in our Christmas stocks. All are of good quality linen with beautiful hand-made initials. EDWARDS-Hdfs., Street Floor

.

quality, hand embroidered intens (hiso ex-quisite sheers) for your Holiday gifts. Skill-fully made in these elaborate styles! Filtere — Shadow Hems — Appliques — Appenzel types — Drawnworks. A choice of: All white — Color on white — Pastels.

EDWARDS-Handkerchiefs, Street Floor

EACH

set of these fine linens for their softness and size. All with a neat  $\frac{1}{2}$  inch hem. EDWARDS-Hdjs., Street Floor

PAGE II





.





2 es



FOURTH YEAR-No. 5

#### **Popularity Of** Gift **Hidden Treasure** Guide Game Increases

Delivered Every Thursday

Listed here are values representative of those to be found advertised in this issue of The Sun, Rochester's Shopping