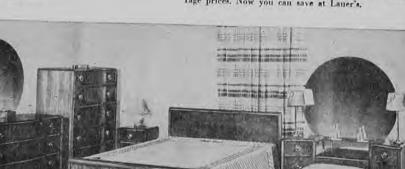

suite that Laner's rightfully describe as an exceptionally fine value. The smooth modern lines are accentuated by the absence of metal drawer pulls. The extra large tilting mirrors are flawless copper-scaled plate glass. Each drawer is completely dust proofed and center guided. You'll find partitioned shirt drawers and handy trays where convenient. We picture this suite in striking blond prima vera woods. It is also available in beautifully matched burled and pin-stripe American Walnut. Laner's August Sale price includes full or twin size bed, chest, and your choice of vanity or dresser (not pictured).