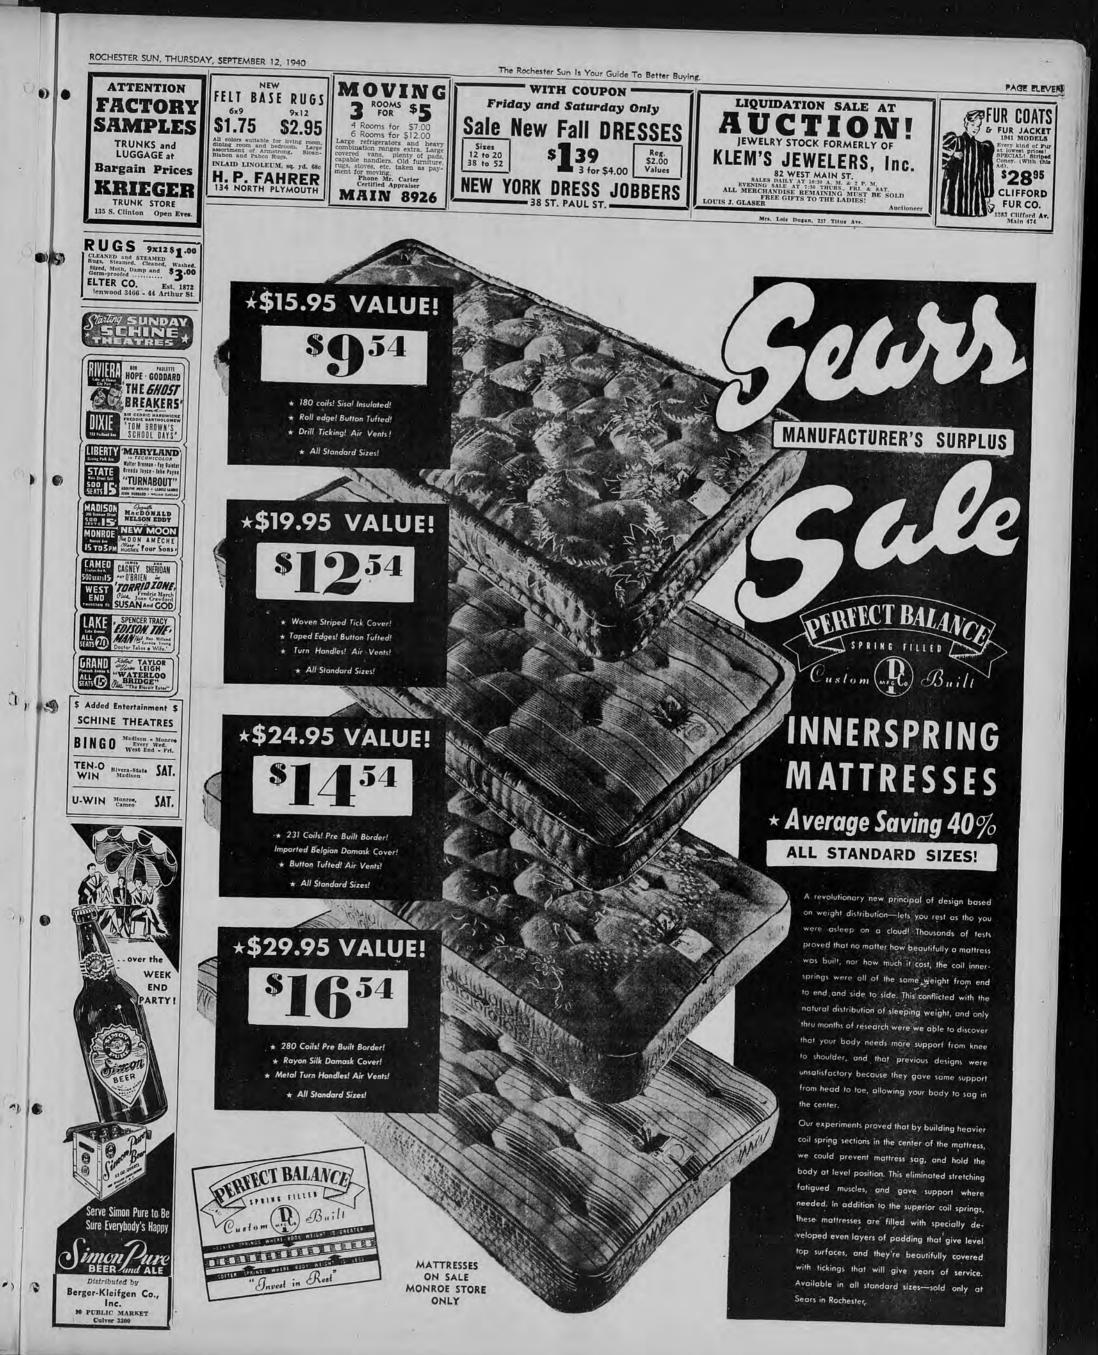

. . . . 39c, 3 for \$1.00

Slacks, shorts, shirts and skirts. Odds and ends in assorted stripes or plain colors. Sizes 7-14. AISLE 6

House Coats & Dresses \$1.69-\$1.99 Cotton Dresses . . . . . . . . . . . . . \$1.00

Shirtwaist and zipper styles in sheers percales. Assorted prints. \$1.00 House

Dresses . . . . 59c, 2 for \$1.00 Assorted percale prints. Sizes 12 to 44 \$1.69-\$1.99 Housecoats . . \$1.00

Pretty percale and poplin prints in zipper or wrap styles. Sizes from 14 to 44. AISLE 12

22x44 Reversibles in two smart patterns. Tan, green, rose, blue. Made by Rochester Association of the Blind. Plain or mixed colors.

Striped and plaid in tan. Cotton. 36"x2 yards.

36"x2 yards. Green, pongee, white, ecru.





MAIN ST. EAST AT ST. PAUL. ROCHESTER

13









SA

SC

BI

TE

W U-V















12, 1940

RE

THE

e \$10;

.50, \$7

ATON

C

EFS C

IOND TION C

NIII

value

Y AP

C

P. hald ber /es

8 yet

PER

C

3

SOUTH AVE. IMPROVEMENT ASS'M. ormal reopening of South Ave. parade: WOORN OF THE MOOSE WAR RE. IMP COMMITTEE: card party. home of Mrs. Sarah Jenkinson, 100 Violetia 31. CULVER POST V. F. W.; Stag dinner, oth headquarters. Masonic Temple 31. World's Fair Tours **Maintain** Popularity

FRIDAY, SEPTEMBER 20 COUNCIL OF CHURCH WOMEN, incheon meeting, Colgate-Rochester vinity school 1 P. M. EDGAR F. KOHLER, AUX. 53, Armr di Navy Union; Penny aupper; City 11 Annex; 5:20 P. M. 15 WARD UNION W.C.T.U. silver tea. re. Maria Speen, Lake Ave. SATURDAY, SEPTEMBER 11

EMMANUEL EVANGELICAL and REFORMED CHURCH, Junior Willing Workers; conked food sale: 12 to 4 P. M. ROCH