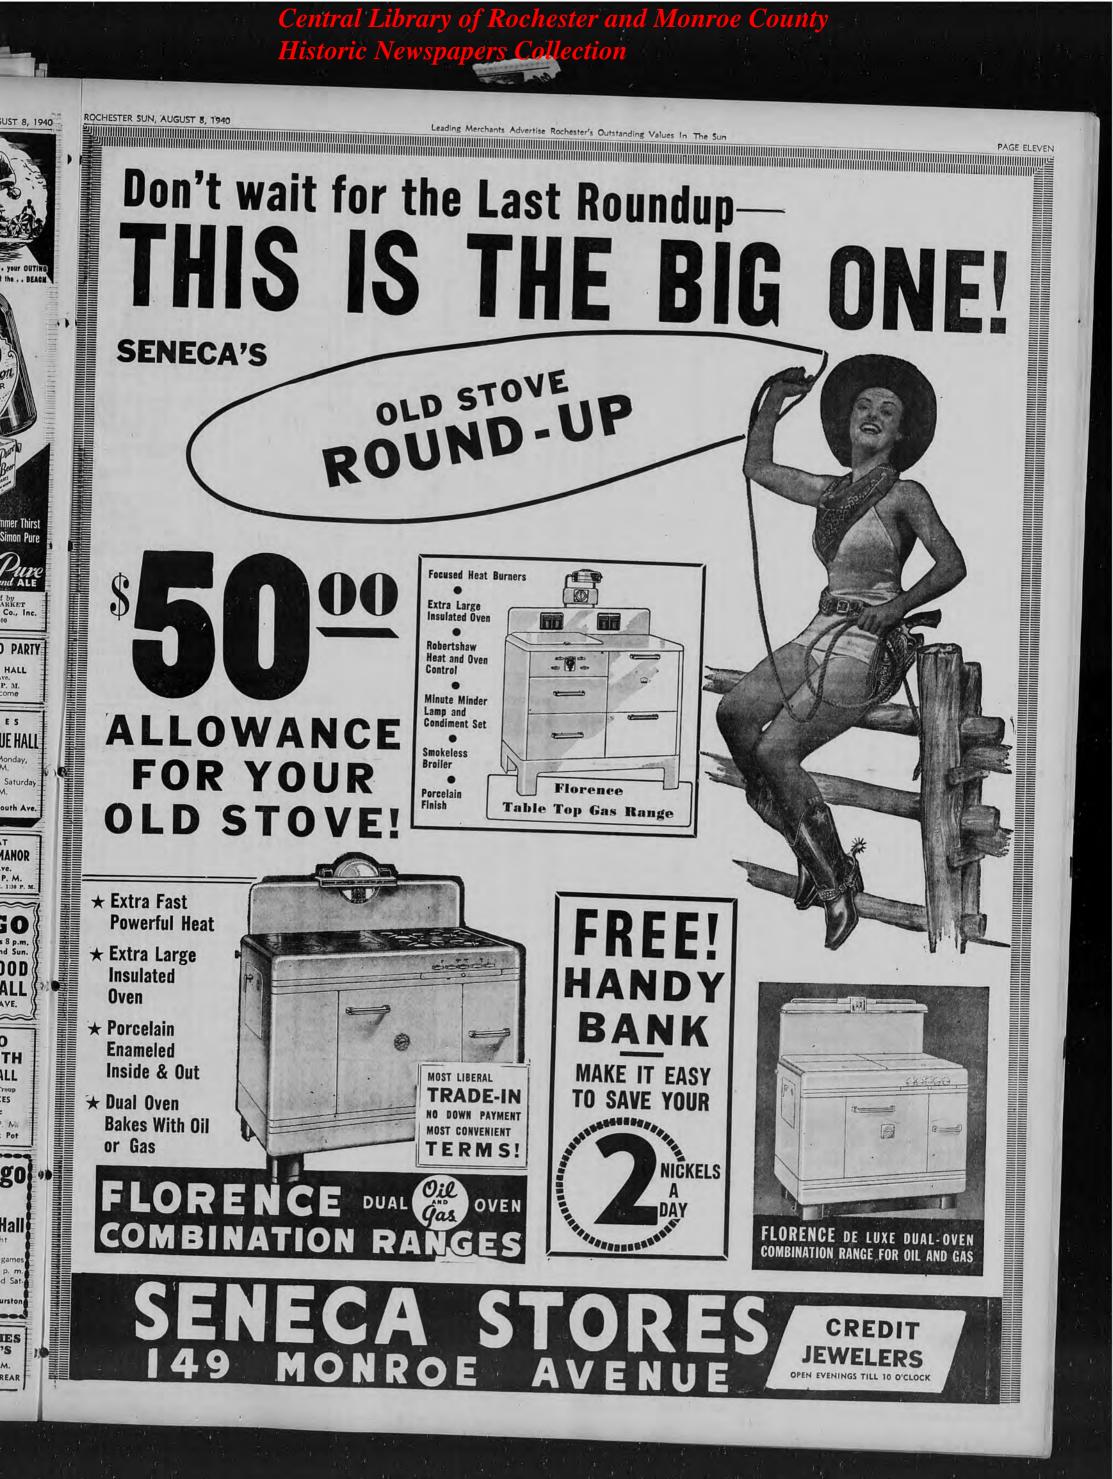

Y 4, 1940

of "Q. R. S. rolls. ty celebra-

e now tryere in their were held age 4

A75" OPS

auce

yolks and water that point and butter i e of butter ms, add a constantly only unti water, add t once with

Fancy 9c