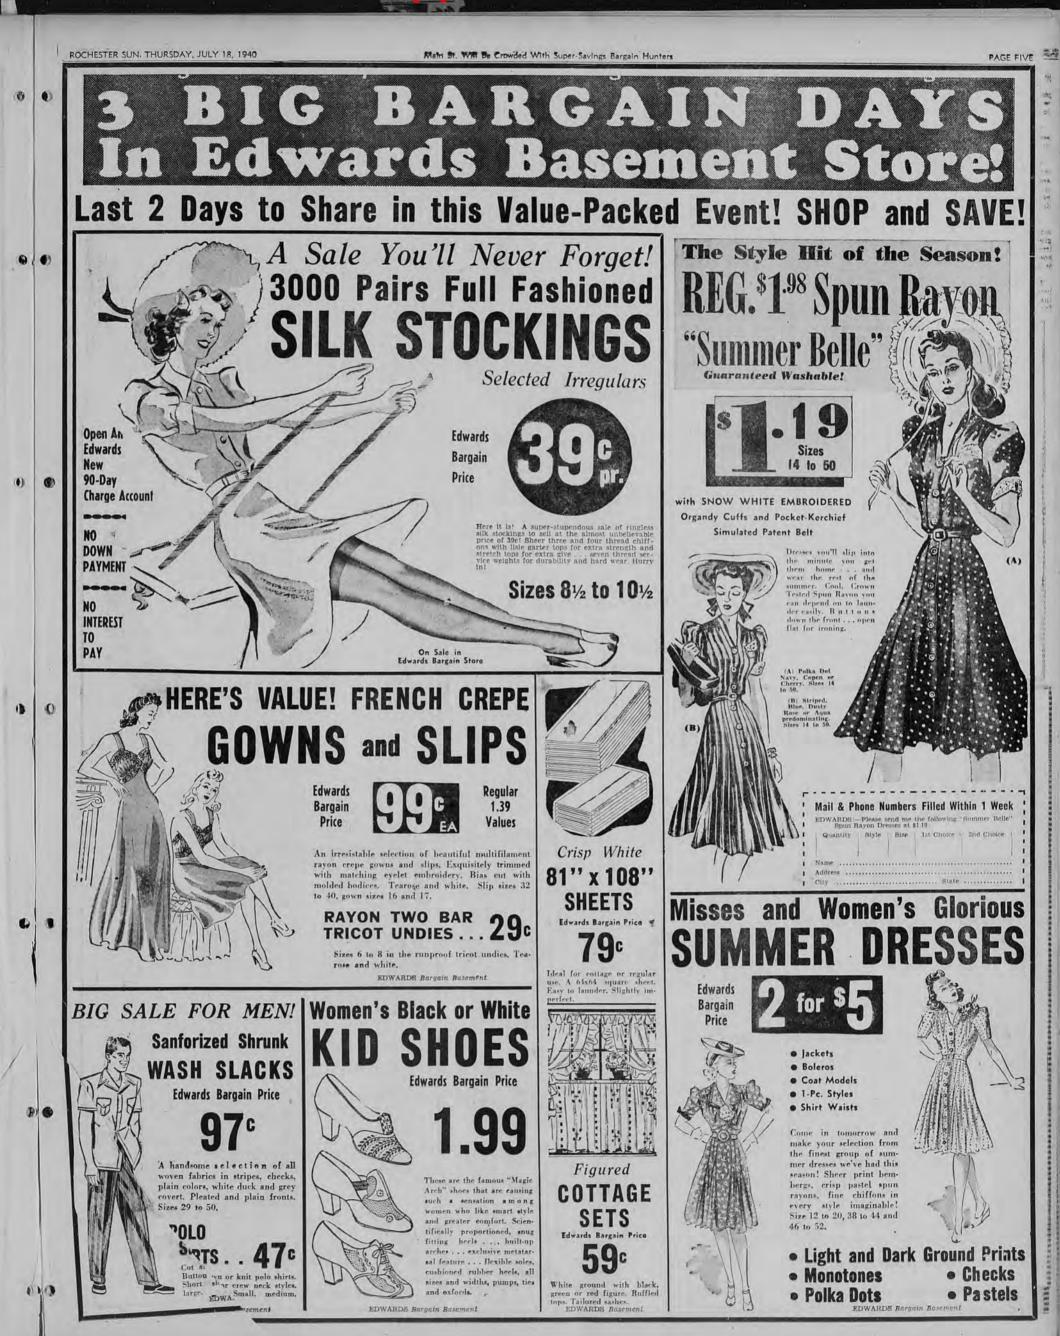

Y 4, 1940

of "Q. R. S. rolls. ty celebra-

e now tryere in their were held age 4

A75" OPS

auce

yolks and water that point and butter i e of butter ms, add a constantly only unti water, add t once with

Fancy 9c