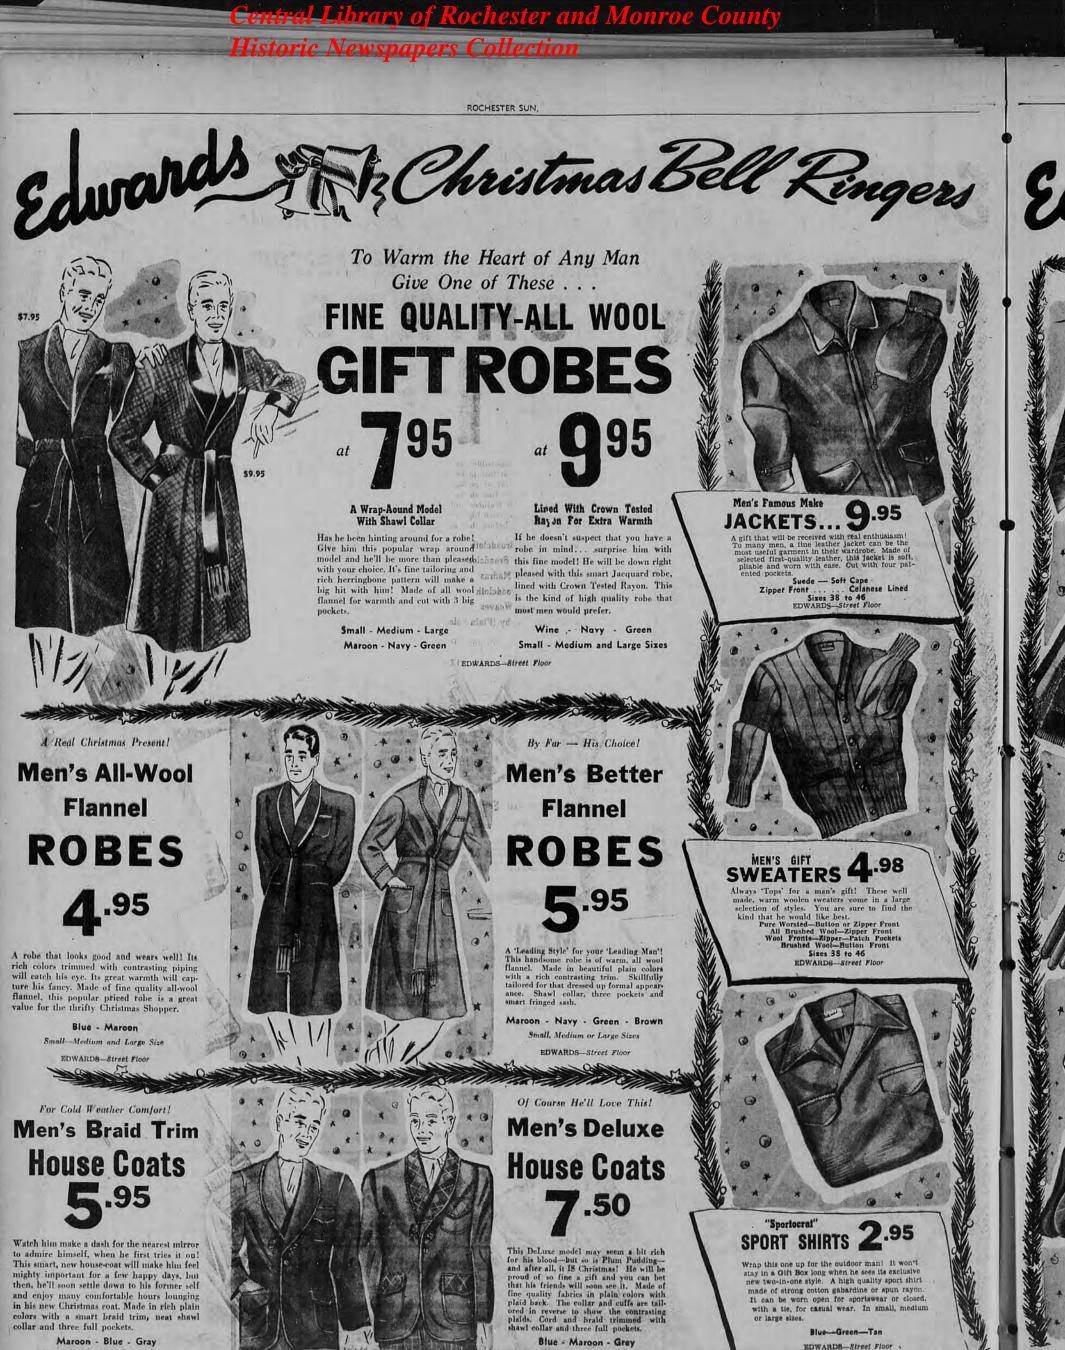

Mends" wrap up all these virtures in one superbly beautiful stocking... and Edwards in turn wraps up 3 pairs in a smart "Treasure Chest" gift box at no extra cost.

> "No Mend" HOSIERY SOLD Exclusively At EDWARDS In Rochester!

Pair Three Pairs In A Smart

.15

"Treasure Chest" Gift Box

EDWARDS-Hosiery, Street Floor

Young hopefuls hope for "No Mend" hose. Older women prize these flattering stockings—in fact, they're the pets of EVERY woman who wants really good stockings. Three threads, four threads or service weights she'll be happy with any of them... (just so long as they're "No Mends"!) Nothing we can think of is a more suitable compliment to her good tasks.

Shorts: 8½ to 10 — Reg, 8½ to 10½ Extra Longs: 9½ to 11

Exclusive "No Mend" Colors to Match Any Costume

Sky Blu Old Ros





Regulars - Stouts EDWARDS-Street Floor

Regulars - Stouts - Longs

EDWARDS-Street Floor

PAGE 4









5

his big

g train flood-

track.







nd cs.





them in our Christmas stocks. All are of good quality linen with beautiful hand-made initials. EDWARDS-Hdfs., Street Floor

.

quality, hand embroidered intens (hiso ex-quisite sheers) for your Holiday gifts. Skill-fully made in these elaborate styles! Filtere — Shadow Hems — Appliques — Appenzel types — Drawnworks. A choice of: All white — Color on white — Pastels.

EDWARDS-Handkerchiefs, Street Floor

EACH

set of these fine linens for their softness and size. All with a neat  $\frac{1}{2}$  inch hem. EDWARDS-Hdjs., Street Floor

PAGE II





.





2 es



FOURTH YEAR-No. 5

#### **Popularity Of** Gift **Hidden Treasure** Guide