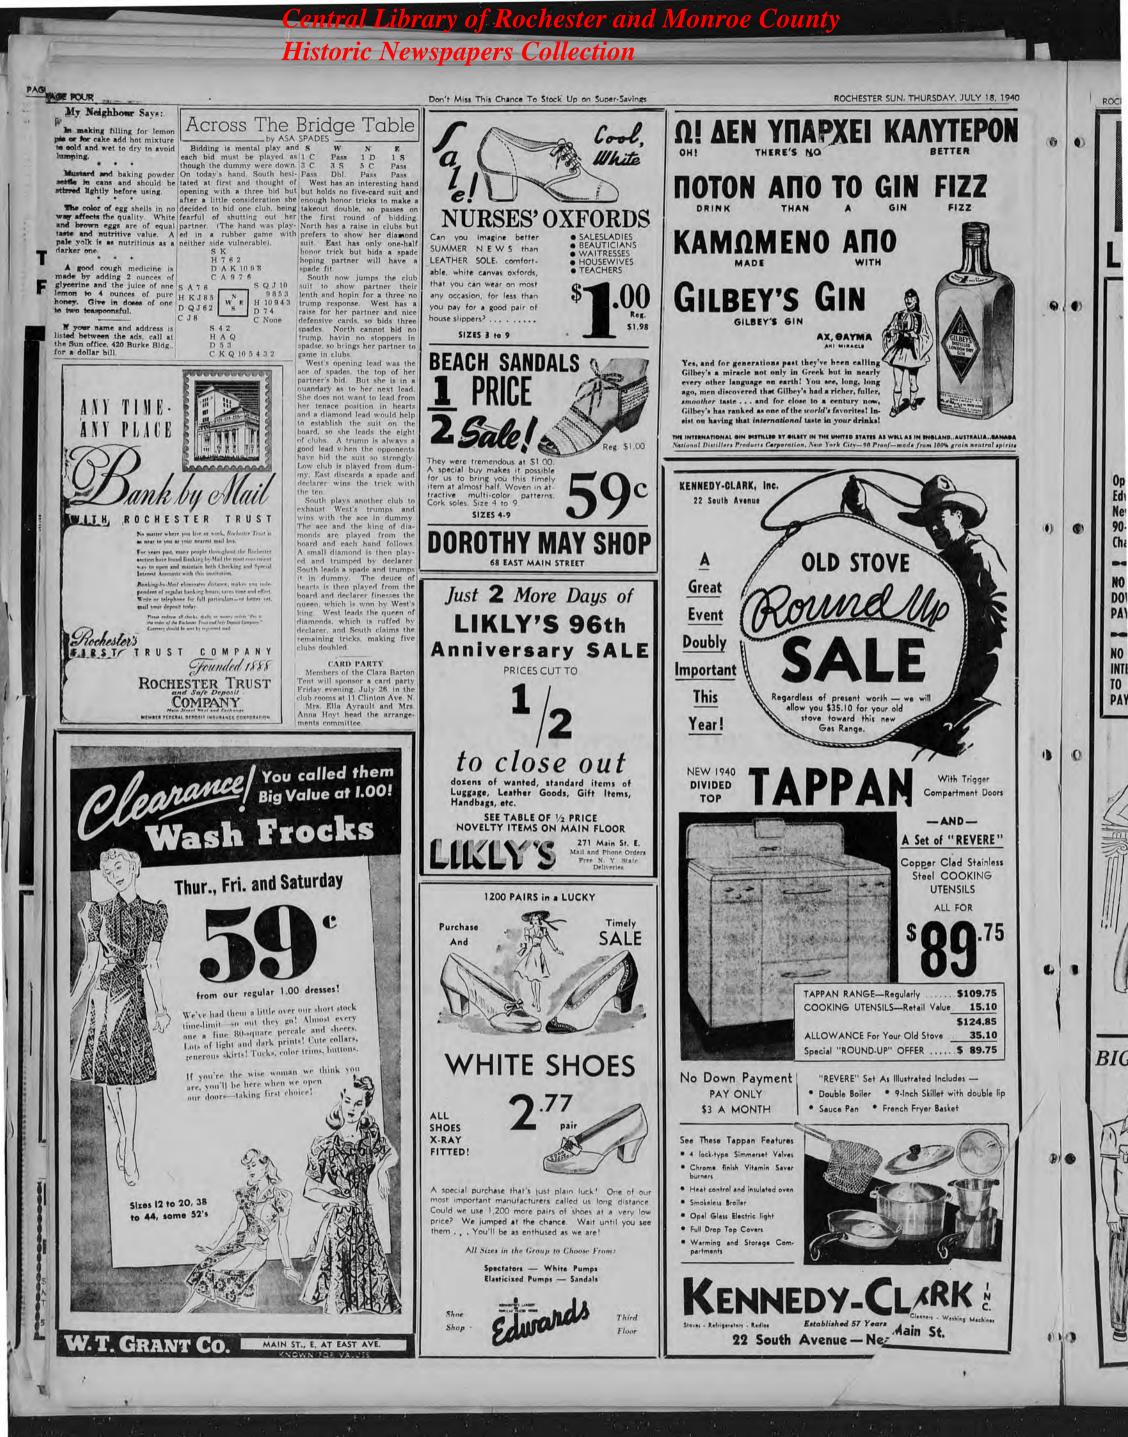

Y 4, 1940

of "Q. R. S. rolls. ty celebra-

e now tryere in their were held age 4

A75" OPS

auce

yolks and water that point and butter i e of butter ms, add a constantly only unti water, add t once with

Fancy 9c