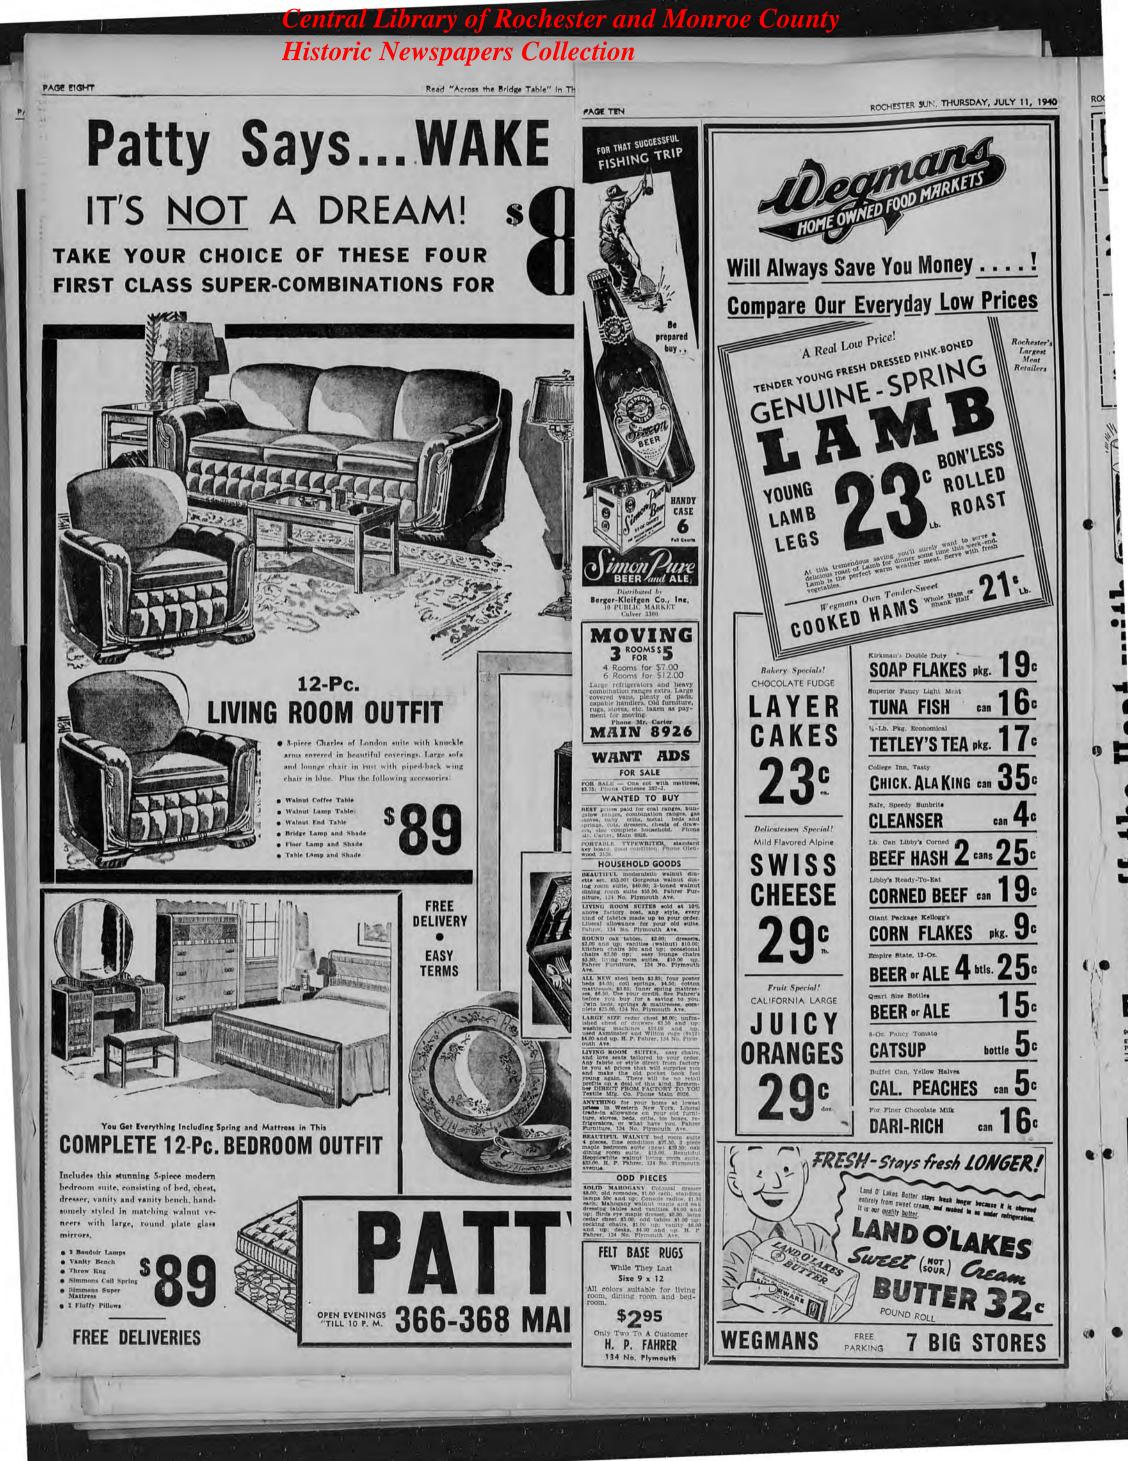

**LOBEL'S Announces Its Annual** 

CERTIFIED \$2 AND \$2.50 VALUES! ALL PRE-SHRUNK AND COLOR-FAST!

LADIES! Point out this ad to the men-folks, for here is a value that's sure to interest them! Over 700 new, this-season's sport shirts in a special McFarlin sale for Rochester Sun readers! The wanted in-or-outer style as illustrated in 1940's favorite colors and weaves Almost a \$1 saving on some of the shirts, so hurry in while quantities last!