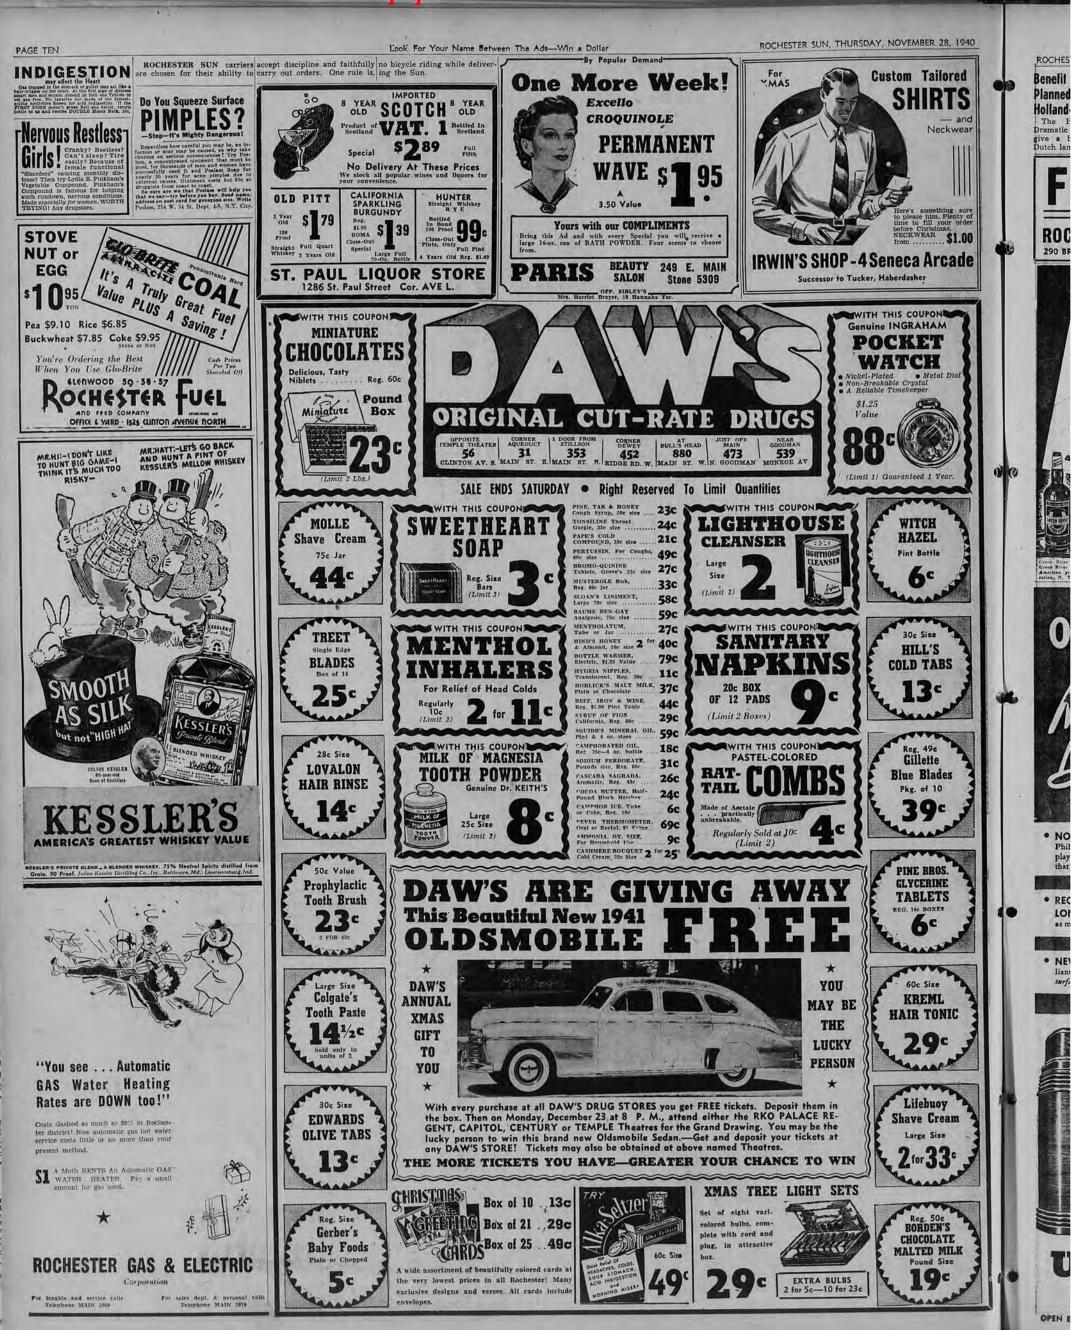

Y 4, 1940

of "Q. R. S. rolls. ty celebra-

e now tryere in their were held age 4

A75" OPS

auce

yolks and water that point and butter i e of butter ms, add a constantly only unti water, add t once with

Fancy 9c