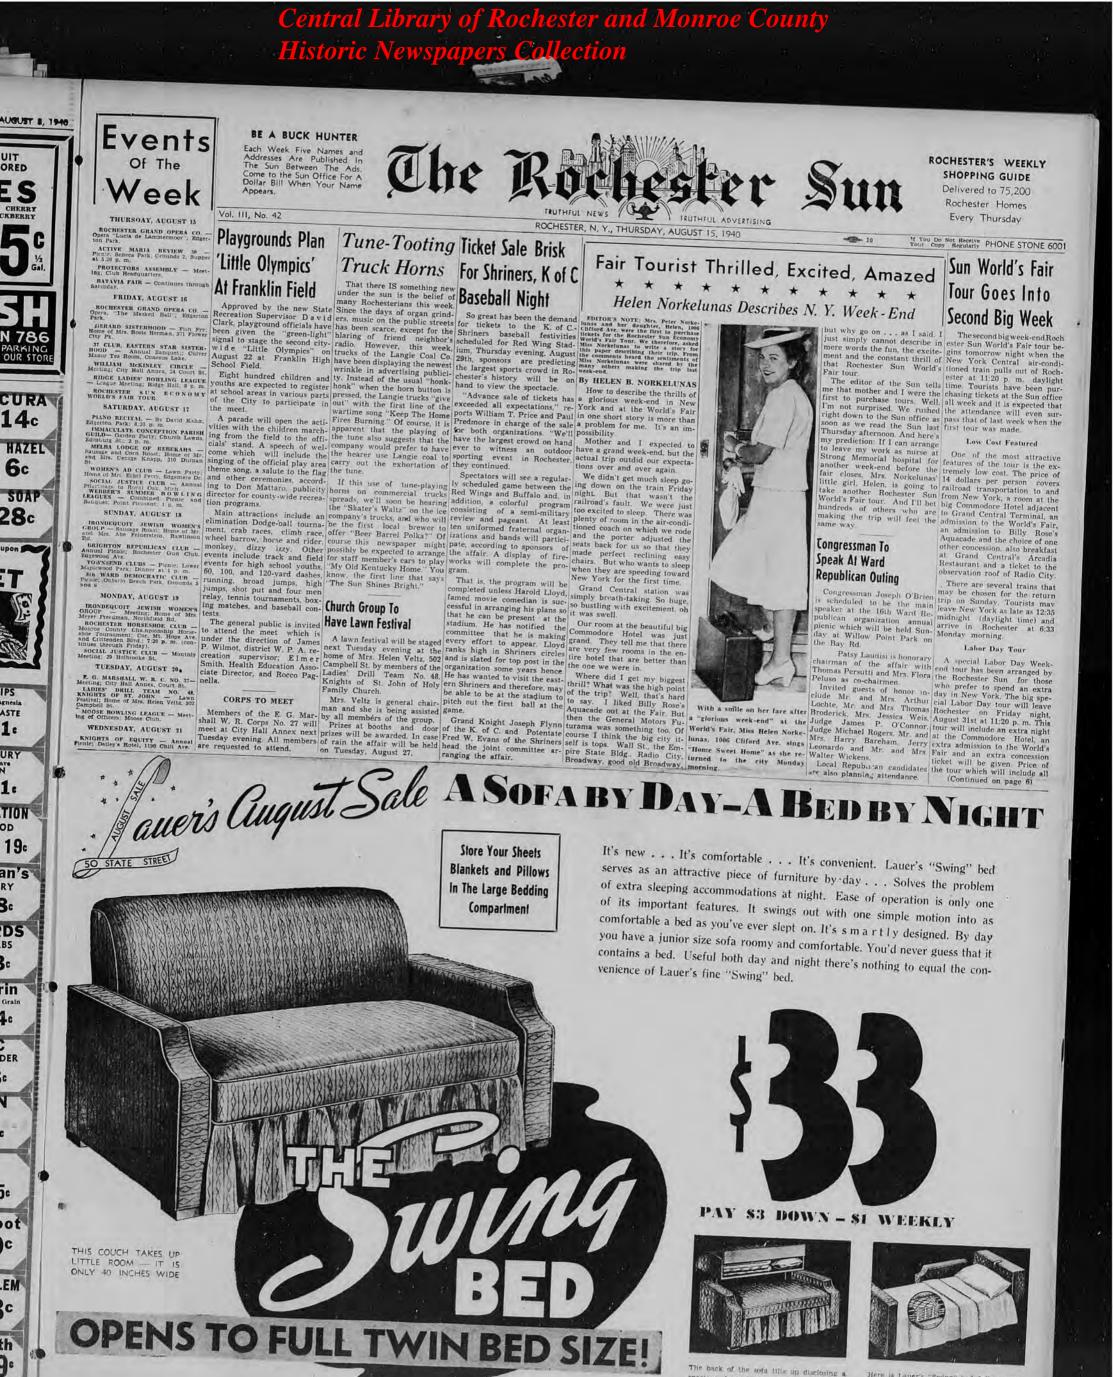

A speedy, comfortable train ride directly to New York is taken on a New York Central train leaving Rochester at 11:20 train leaving Rochester at 11:20 p.m. (daylight time) Friday night. The train arrives in Gotham at 7:30 a.m. where a delicious breakfast is served to each tour guest in the Arcadia restaurant, right in Grand Central Terminal. Then to the Hotel Commodore where room reservations will already have been made. Following this, the travellers are speeded to the World's Fair on express trains of the Interborough Sub-way. Besides the souvenir ad-mission tickets to the Fair which each tour guest will have, mission tickets to the Fair which each tour guest will have, an admission ticket to Billy Rose's Aquacade, and a ticket to the Trylon and Perisphere or the Winter Wonderland or Gardens on Parade, is included. In addition, admission to the Observation Roof of famed (Continued on Page 2)

ROCHESTER'S WEEKLY

SHOPPING GUIDE

Delivered to 75,200

Rochester Homes Every Thursday

If You Do Not Receive PHONE STONE 6001

Lauer's Bring You Better Modern Furniture At An August Sale Price That Saves You \$30

DAVENPORT AND 3 CHAIRS

depth and size of the davenport and matching lounge chairs the broad well-proportioned arms (built for comfort as well as style) . . . The smart wooden trim which accents the modernity of the entire group. And take special note— Lauer's are selling this 4-piece group for only \$124—A saving to you of \$30.

### Not one-Not two- But THREE chairs are included in this 4-piece living room suite. And furthermore—the davenport and two big lounge chairs are covered in 100% government standard mohair—that Instrous long-wearing, deep pile fabric that imparts a glow of quality to upholstered furniture. The lovely occasional chair is shown in smart modern figured tapestry-colorful and durable. Note the

AUGUST SALE **Breakfast Set** Extension Table - 4 Chairs Reg. \$37.50

\$2975

Porcelain Table - Leather Chairs

Any Size Cut To Your Order

This Suite Is of Walnut Through and Through Its Original New York Selling Price Was \$179 for 3 Pieces

From top to bottom, inside and out—this bedroom group is fashioned of heautiful American walnut... And Lauer's certify to you that the \$119 August Sale price is \$60 less than the regular value of 3 pieces (hed, chest, and vanity). Note the perfectly matched hurled walnut drawer fronts and bed panels... See the graceful serpentine curves of this suite. Both mirrors are extra large, perfect plate glass. Here, during Lauer's August Sale, you get your money's worth in the linest of furniture. Bed, chest, vanity and dresser-\$159, Stand — \$14.75.

•

STORE OPEN FRIDAY NIGHT 'TIL 9 AND ALL DAY SATURDAY 'TIL 5:30

D

9.

The back of the sofa tills up disclosing a spacious hand-high storage space. You don't have to stoop when storing or removing sheets, blankets and pillows,

Here is Lauer's "Swing" bed fully ope Deep innerspring construction with a sepa-rate innerspring mattress. You don't sleep on the uphoistery as in most studio beds.

ROCHESTER SUN, AUGUST 15, 1940

AUGUST 15, 194