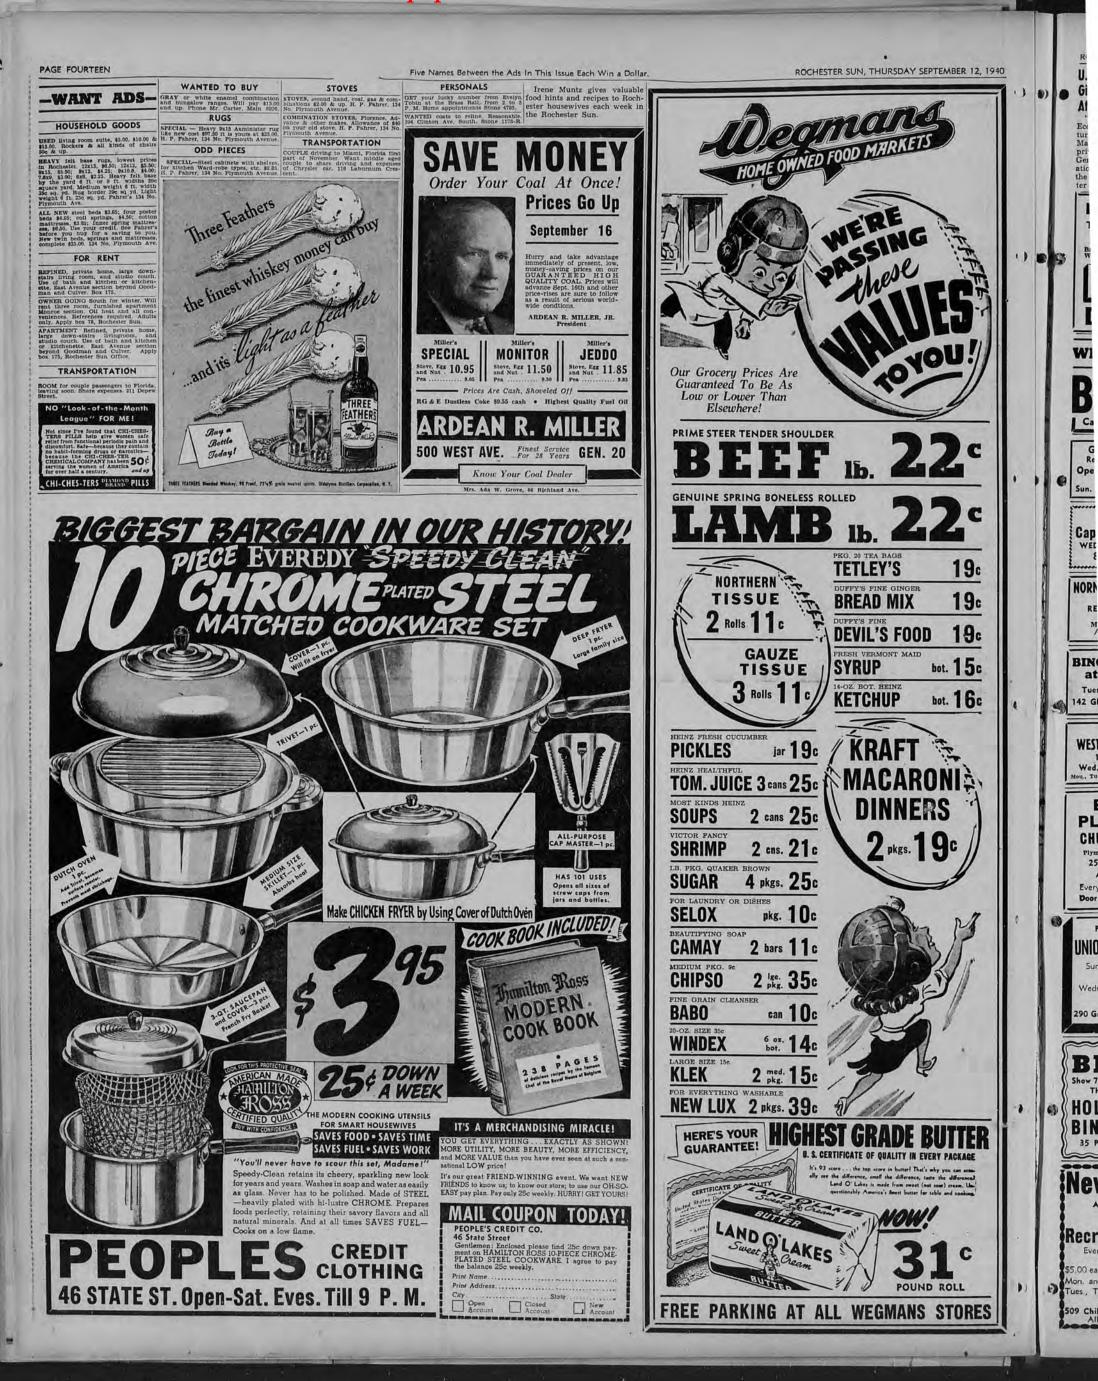

. 39c, 3 for \$1.00

Slacks, shorts, shirts and skirts. Odds and ends in assorted stripes or plain colors. Sizes 7-14. AISLE 6

House Coats & Dresses \$1.69-\$1.99 Cotton Dresses . . . . . . . . . . . . . \$1.00

Shirtwaist and zipper styles in sheers percales. Assorted prints. \$1.00 House

Dresses . . . . 59c, 2 for \$1.00 Assorted percale prints. Sizes 12 to 44 \$1.69-\$1.99 Housecoats . . \$1.00

Pretty percale and poplin prints in zipper or wrap styles. Sizes from 14 to 44. AISLE 12

22x44 Reversibles in two smart patterns. Tan, green, rose, blue. Made by Rochester Association of the Blind. Plain or mixed colors.

Striped and plaid in tan. Cotton. 36"x2 yards.

36"x2 yards. Green, pongee, white, ecru.





MAIN ST. EAST AT ST. PAUL. ROCHESTER

13









SA

SC

BI

TE

W U-V















12, 1940

RE

THE

e \$10;

.50, \$7

ATON

C

EFS C

IOND TION C

NIII

value

Y AP

C

P. hald ber /es

8 yet

PER

C

3

SOUTH AVE. IMPROVEMENT ASS'M. ormal reopening of South Ave. parade: WOORN OF THE MOOSE WAR RE. IMP COMMITTEE: card party. home of Mrs. Sarah Jenkinson, 100 Violetia 31. CULVER POST V. F. W.; Stag dinner, oth headquarters. Masonic Temple 31. World's Fair Tours **Maintain** Popularity

FRIDAY, SEPTEMBER 20 COUNCIL OF CHURCH WOMEN, incheon meeting, Colgate-Rochester vinity school 1 P. M. EDGAR F. KOHLER, AUX. 53, Armr di Navy Union; Penny aupper; City 11 Annex; 5:20 P. M. 15 WARD UNION W.C.T.U. silver tea. re. Maria Speen, Lake Ave. SATURDAY, SEPTEMBER 11

EMMANUEL EVANGELICAL and REFORMED CHURCH, Junior Willing Workers; conked food sale: 12 to 4 P. M. ROCHESTER