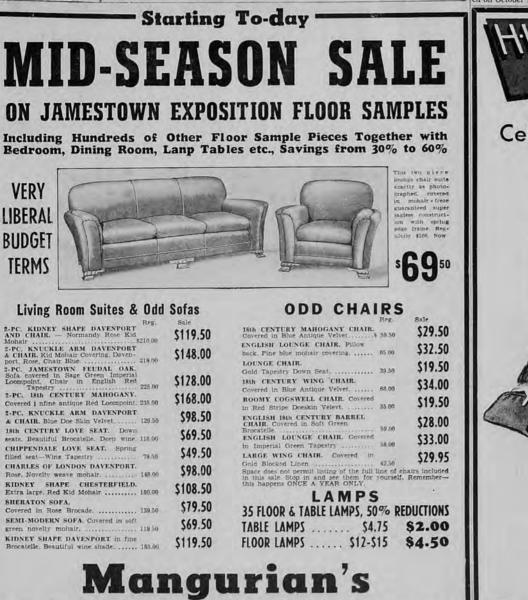

#### DRAPERIES-CURTAINS-BEDSPREADS

| * Cottage sets. 6 Pieces                                 | \$ 1.39 | .79   |
|----------------------------------------------------------|---------|-------|
| Bath towels. Extra heavy, 25"x50", all colors            | 1.50    | .89   |
| * Tailored Madras Curtains. Ivory, ecru, rose, azure     | 2.39    | 1.29  |
| * Homespun draperies. Assorted pairs and one-only's      | 4.95    | 1.98  |
| * Quaker Lace curtains                                   | 4.98    | 1.98  |
| * Boudoir chair covers Floral patterns and plain fabrics | 3.98    | 1.98  |
| * Damask draperies, Samples and odd lots- All colors     | 15.98   | 8.39  |
| * Satin and lace bedspreads                              | 39,95   | 19.00 |
| LIVING ROOM SUITES AN                                    | ID S    | OFAS  |
| * Valentine-Seaver kidney shape sofa                     | 115.00  | 57.00 |

#### \* Jamestown Lounge Tuxedo sofa. ..... 150.00 60.00 \* Jamestown Lounge sofa. ...... 198.00 69.00 Blue tapestry sofa and chair, 2-Pes. ..... 115.00. 69.00

- \* Valentine-Seaver knuckle arm London club sofa.... 139.00 69.00 Georgian sofa. Wine mohair ..... 139.00 75.00
- Wine honeycomb sofa and chair. 2 Pes. ..... 139.00 89.00
- \* Valentine-Seaver knuckle arm sofa and chair. 2 Pes. 189-00 96.00
- 137.00
- \* Grand Rapids Adams sofa ..... 298.00 139.00 149.00
- \* Decorative modern wine, blue and gold kid mohair sofa and 2 chairs. 3 Pes. ..... 298.00 149.00 Karpen sofa and chair. Kid mohair ..... 298.00 179.00

#### OCCASIONAL AND LOUNGE CHAIRS

|   | Blue striped heavy tapestry occasional chair       | 22.00  | 14.75 |
|---|----------------------------------------------------|--------|-------|
|   | Barrel chair, beautiful damask upholstering        | 19.75  | 14.75 |
|   | Lounge chair and ottoman                           | 39.50  | 26.00 |
| * | Wing chair, extra large, tapestry covering         | 49.00  | 26.50 |
| * | English Lounge chair. Button back, knuckle arm     | 44.50  | 27.50 |
| * | Jamestown Lounge barrel chair                      | 39-50  | 29.50 |
| * | Jamestown Lounge wine brocatelle wing chair        | 110.00 | 40.00 |
| * | Jamestown Lounge imported linen frieze longe chair | 125.00 | 59.00 |
|   |                                                    |        |       |
|   |                                                    |        |       |

#### RUGS AND BROADLOOMS

| * Stair carpet, Fine Wilton 27" width. Per Yd                   | 4.50    | 2.65   |
|-----------------------------------------------------------------|---------|--------|
| Two-tone and Oriental pattern Broadloon. Sq. Yd                 | 3.95    | 2.95   |
| * Seatter rugs. 27"x54". Wiltons, velvets,<br>Oriental patterns | 5 15-00 | 2.95   |
| Broadloom. All colors. plain and figured, Sq. Yd                | 5.50    | 3.95   |
| Vibre porch rugs. Extra heavy. 6'x9'.                           | 10.50   | 7.50   |
| * "6"x9' reversible wool rugs. Assorted colors                  | 23.50   | 9.95   |
| 9x12riental pattern Axminster carpet.                           | 39.00   | -29.85 |
| * 9x1 arly American hooked pattern                              | 59.50   | 39.75  |
| * 9x12 L nestic Persian carpet                                  | 69.85   | 47.50  |